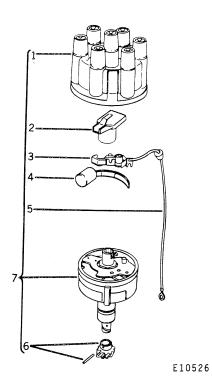

### GOVERNOR

| Key                                                                                        | Part No.                                                                                                                                                                                                                                                                                                                                                                                                                                                                                                                                                                                                                                                                                                                                                                                                                                                                                                                                                                                                                                                                                                                                                                                                                                                                                                                                                                                                                                                                                                                                                                                                                                                                                                                                                                                                                                                                                                                                                                                                                                                                                                                       | Serial No. | Description                                                                                                                                                                                                                                                                                                                                                                                                                                                                                                                                                                                                                                                                                                                                                                                                                                                                                                                                                                                                                                                                                                                                                                                                                                                       |
|--------------------------------------------------------------------------------------------|--------------------------------------------------------------------------------------------------------------------------------------------------------------------------------------------------------------------------------------------------------------------------------------------------------------------------------------------------------------------------------------------------------------------------------------------------------------------------------------------------------------------------------------------------------------------------------------------------------------------------------------------------------------------------------------------------------------------------------------------------------------------------------------------------------------------------------------------------------------------------------------------------------------------------------------------------------------------------------------------------------------------------------------------------------------------------------------------------------------------------------------------------------------------------------------------------------------------------------------------------------------------------------------------------------------------------------------------------------------------------------------------------------------------------------------------------------------------------------------------------------------------------------------------------------------------------------------------------------------------------------------------------------------------------------------------------------------------------------------------------------------------------------------------------------------------------------------------------------------------------------------------------------------------------------------------------------------------------------------------------------------------------------------------------------------------------------------------------------------------------------|------------|-------------------------------------------------------------------------------------------------------------------------------------------------------------------------------------------------------------------------------------------------------------------------------------------------------------------------------------------------------------------------------------------------------------------------------------------------------------------------------------------------------------------------------------------------------------------------------------------------------------------------------------------------------------------------------------------------------------------------------------------------------------------------------------------------------------------------------------------------------------------------------------------------------------------------------------------------------------------------------------------------------------------------------------------------------------------------------------------------------------------------------------------------------------------------------------------------------------------------------------------------------------------|
| Key 12345678901123145678901122222456789011234456789011222224567890013233456789041234456478 | Part No.  E 48533 11H 231 P 42921 P 47303 T 19564 T 11104 AP 22469 E 49733 14H 882 E 49726 P 46294 E 49737 24H 1322 E 49727 E 49731 E 49736 E 49736 E 49736 E 49730 E 4970 E 49 |            | Description  Rod, carburetor Pin, cotter, 1/16" x 1" (2 used) Yoke, rod end Pin, rod end Seal, oil (2 used) Ring, snap (2 used) Bearing (2 used) Shaft, rocker (Pierce No. G-14363) Nut, 5/16" (2 used) Hub, throttle lever (Pierce No. G-9330-2) Screw, adjusting Lever, speed change (Pierce No. G-21207) Nut, stop (Pierce No. X-1845) Washer, 29/64" x 13/16" x .060" Bracket, stop (Pierce No. G-9556-5) Washer, spacing (Pierce No. G-11886-1) Stud (Pierce No. G-9799-1) Spring, governor (Pierce No. SN-1351) Screw, No. 12 (Pierce No. X-557) (sub. for E49782) Nut, No. 12 Lever, throttle (Pierce No. G-11805-1) Spring, bumper (Pierce No. G-11805-1) Spring, bumper (Pierce No. 60381) Pin, spring, 5/32" x 3/4" (2 used) Body, governor (Pierce No. G-9042-200) Gasket Yoke Screw with washer Bushing Ring, retaining (Pierce No. X-4223) Sleeve, thrust Bearing, thrust, with sleeve Weight (2 used) Pin, weight (2 used) Pin, weight (2 used) Pin, weight (2 used) Pin, retaining Bearing Ring, retaining Ring, retaining Rase, governor (Pierce No. G-11382-1) Screw with washer (4 used) Seal, oil (Pierce No. X-1220) Pin, spring, 3/16" x 1-1/8" Pulley (Pierce No. G-10946) Plug, forced idle (Pierce No. G-13263) Plug, pipe, 1/8" (2 used) |
| • •                                                                                        | AE 28916                                                                                                                                                                                                                                                                                                                                                                                                                                                                                                                                                                                                                                                                                                                                                                                                                                                                                                                                                                                                                                                                                                                                                                                                                                                                                                                                                                                                                                                                                                                                                                                                                                                                                                                                                                                                                                                                                                                                                                                                                                                                                                                       | ( - )      | Governor, complete (Pierce No. GC-9944)                                                                                                                                                                                                                                                                                                                                                                                                                                                                                                                                                                                                                                                                                                                                                                                                                                                                                                                                                                                                                                                                                                                                                                                                                           |