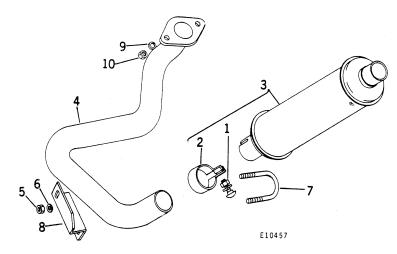

## MUFFLER AND EXHAUST PIPE (800 and 830 Windrowers)

| ।<br>Ке | y Part No. | Serial No. | Description                                         |
|---------|------------|------------|-----------------------------------------------------|
|         | 1 3H 1480  | (          | ) Bolt, cge., 3/8" x 1-1/4"<br>) Washer, lock, 3/8" |
|         | 12H 304    | ( -        | ) Washer, lock, 3/8"                                |
|         | 14H 812    | ( -        | ) Nut, 3/8"                                         |
|         | 2 AT 15158 | ( -        | ) Clamp                                             |
| (       | 3 AE 28862 | ( -        | ) Muffler                                           |
|         | 4 AE 28709 | ( -        | ) Pipe, exhaust                                     |
| ;       | 5 14H 786  | · ( -      | ) Nut, 1/4" (2 used)                                |
| (       | 5 12H 302  | , ( -      | ) Washer, lock, 1/4" (2 used)                       |
|         | 7 E 16050  | ( -        | ) U-bolt                                            |
| 3       | 3 E 48209  | ( -        | ) Bracket, exhaust pipe                             |
| 1 9     | 9 12H 293  | - (        | ) Washer, lock, 7/16" (2 used)                      |
| 1 10    | ) 14H 813  | i -        | ) Nut 7/16" (2 used)                                |