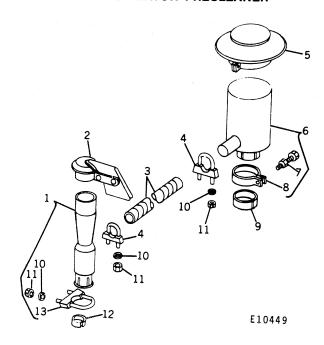

### ASPIRATOR PRECLEANER

| 1 AE 32245 ( - ) Aspirator 2 AE 32031 ( - ) Cap, weather 3 E 54184 ( - ) Tube 4 AE 32036 ( - ) Clamp, 1-5/8" (2 used) 5 AE 32244 ( - ) Cover 6 AE 32246 ( - ) Precleaner 7 19H 2180 ( - ) Screw, cap, 1/4" x 1-1/4" 8 AE 32033 ( - ) Nut, 1/4" 8 AE 32033 ( - ) Clamp 9 H 35475 ( - ) Spacer (800 and 830 Windrowers) | Key                                         | Part No.                                                                                                                    | Serial No. | Description                                                                                                                                            |
|-----------------------------------------------------------------------------------------------------------------------------------------------------------------------------------------------------------------------------------------------------------------------------------------------------------------------|---------------------------------------------|-----------------------------------------------------------------------------------------------------------------------------|------------|--------------------------------------------------------------------------------------------------------------------------------------------------------|
| 10 12H 303 ( - ) Washer, lock, 5/16" (6 used) 11 14H 785 ( - ) Nut, 5/16" (6 used) 12 E_ 54183 ( - ) Spacer (2250 Windrower)                                                                                                                                                                                          | 3<br>4<br>5<br>6<br>7<br>8<br>9<br>10<br>11 | AE 32031<br>E 54184<br>AE 32036<br>AE 32244<br>AE 32246<br>19H 2180<br>14H 786<br>AE 32033<br>H 35475<br>12H 303<br>14H 785 | }          | Cap, weather Tube Clamp, 1-5/8" (2 used) Cover Precleaner Screw, cap, 1/4" x 1-1/4" Clamp Spacer (800 and 830 Windrowers) Washer, lock, 5/16" (6 used) |

### AIR PRECLEANER

| Key | Pa | rt No.                            |   | Serial No.  | Description                                                                                                                                                                          |
|-----|----|-----------------------------------|---|-------------|--------------------------------------------------------------------------------------------------------------------------------------------------------------------------------------|
| 2   | AR | 3580 R<br>39584<br>26930<br>35475 | ( | -<br>-<br>- | <ul> <li>) Precleaner, air</li> <li>) Extension (800 and 830 Windrowers)</li> <li>) Clamp, with screw (800 and 830 Windrowers)</li> <li>) Spacer (800 and 830 Windrowers)</li> </ul> |