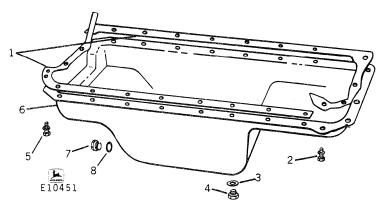

### OIL PAN

|   | Key | Part No. | Serial No. | Description                                           |
|---|-----|----------|------------|-------------------------------------------------------|
|   | 1   | AE 29687 | ( .        | ) Gasket package (Chrysler No. 2240 647)              |
|   | 2   | AE 29689 | ( -        | ) Screw and washer (18 used) (Chrysler No. 6028 581)  |
|   | 3   | E 50024  | ( -        | ) Gasket, drain plug (Chrysler No. 2268 513)          |
|   | 4   | E 50023  | (          | ) Plug, drain (Chrysler No. 2125 890)                 |
|   | 5   | 19H 2127 | ( =        | ) Screw, cap, 5/16" x 7/8" (6 used)                   |
|   |     | 12H 303  | ( -        | ) Washer, lock, 5/16"                                 |
| 1 | 6   | AE 30697 | ( -        | ) Pan, oil (Chrysler No. 3458 504) (sub. for AE29688) |
| 1 | 7   | E 51660  | ( -        | ) Plug, drain (Chrysler No. 50 722)                   |
|   | 8   | E 51661  | (          | ) Gasket, plug (Chrysler No. 105 456)                 |