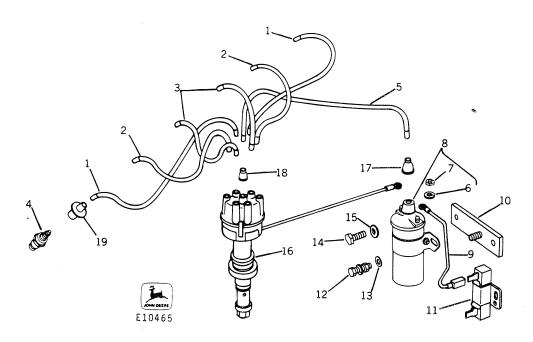

### GASOLINE FUEL SYSTEM

|   | Key    | Part No.                                | Year           | Description                                                                                               |
|---|--------|-----------------------------------------|----------------|-----------------------------------------------------------------------------------------------------------|
| ı | 1<br>2 | AE 29720                                | (              | Cap, vent and cleaner (Chrysler No. 3462 094)                                                             |
|   | _      | • • • • • • • • • • • • • • • • • • • • | ( -            | <ul> <li>Hose, vent cap to elbow (13", 800 and 830; 24", 2250) (cut<br/>to length from R45847)</li> </ul> |
|   | 3      | E 50049                                 | (              | Clamp, hose (2 used) (Chrysler No. 870 469)                                                               |
|   | 4      | AE 29721                                | ( -            | Elbow, carburetor (Chrysler No. 2600 075)                                                                 |
|   | 5      | AE 29722                                | ( -            | Clamp assembly (Chrysler No. 2847 614)                                                                    |
|   | 6      | E 48497                                 | ( -            | ) Insert, hose, 90°                                                                                       |
| t | 7      | AR 48236                                |                | Clamp, hose (4 used) (sub. for R34766)                                                                    |
|   | 8      | E 48681                                 | ( - 1971       | Hose, filter, upper (sub. E52754 and E52755)                                                              |
| ı | 9      | E 52754<br>AE 29052                     | ( 1972 -       | Hose, filter, upper                                                                                       |
|   | 10     |                                         | (              | Filter, gas                                                                                               |
|   | 11     | E 50032<br>E 50033                      | (              | Adaptor, flange (Chrysler No. 2600 156)                                                                   |
|   | 12     | E 50033<br>E 50034                      | }              | Gasket (Chrysler No. 2946 182)                                                                            |
|   | 13     | E 50035                                 | _              | Connector, vent hose (Chrysler No. E7368M)                                                                |
|   | 14     | AE 29053                                |                | Hose, vent case to carburetor (Chrysler No. 883 031)                                                      |
|   | 15     | M 3636 T ··                             | }              | Tube, fuel pump to carburetor                                                                             |
|   | 16     | 21H 1034                                |                | Stud (2 used)                                                                                             |
| 1 | 17     |                                         | }              | Screw, mach., 3/8" x 1-1/4" (2 used) Hose, vacuum, 37" long (cut to length from AT32064)                  |
| • | 18     | E 48764                                 |                | Connector, vacuum tube                                                                                    |
|   | 19     | E 48752                                 | -              | Gasket, fuel pump                                                                                         |
|   | 20     | AE 28907                                | ( -            | Pump, fuel                                                                                                |
|   | 21     | E 48681                                 | ( - 1971       | Hose, filter, lower (sub. E52755 and E52754)                                                              |
|   |        | E 52755                                 | ( 1972 -       | Hose, filter, lower                                                                                       |
|   | 22     | E 51375                                 | -              | Gasket, air cleaner to carburetor (Chrysler No. 952 062)                                                  |
|   | Parts  | listed below are no                     | ot illustrated |                                                                                                           |
|   |        | R 45847                                 | ( - )          | Hose, SAE 20, R3-SC, 5/8" I.D. x 50 ft.                                                                   |
|   | ••     | AT 32064                                | ( - )          | Hose, 5/16" I.D. x 50 ft.                                                                                 |