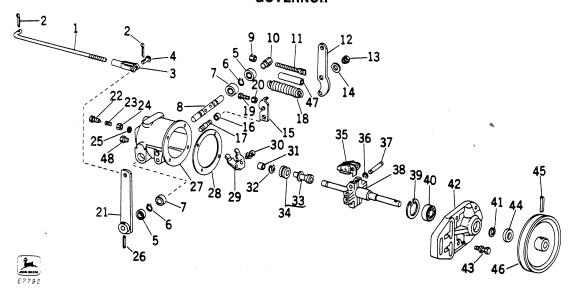

### GOVERNOR

| Key                                                                                        | Part No.                                                                                                                                                                                                                                                                                                                                                                                                                                                                                                                                                                                                                                                                                                                                                                                                                                                                                                                                                                                                                                                                                                                                                                                                                                                                                                                                                                                                                                                                                                                                                                                                                                                                                                                                                                                                                                                                                                                                                                                                                                                                                                                       | Serial No. | Description                                                                                                                                                                                                                                                                                                                                                                                                                                                                                                                                                                                                                                                                                                                                                                                                                                                                                                                                                                                                                                                                                                                                                                                                                                                       |
|--------------------------------------------------------------------------------------------|--------------------------------------------------------------------------------------------------------------------------------------------------------------------------------------------------------------------------------------------------------------------------------------------------------------------------------------------------------------------------------------------------------------------------------------------------------------------------------------------------------------------------------------------------------------------------------------------------------------------------------------------------------------------------------------------------------------------------------------------------------------------------------------------------------------------------------------------------------------------------------------------------------------------------------------------------------------------------------------------------------------------------------------------------------------------------------------------------------------------------------------------------------------------------------------------------------------------------------------------------------------------------------------------------------------------------------------------------------------------------------------------------------------------------------------------------------------------------------------------------------------------------------------------------------------------------------------------------------------------------------------------------------------------------------------------------------------------------------------------------------------------------------------------------------------------------------------------------------------------------------------------------------------------------------------------------------------------------------------------------------------------------------------------------------------------------------------------------------------------------------|------------|-------------------------------------------------------------------------------------------------------------------------------------------------------------------------------------------------------------------------------------------------------------------------------------------------------------------------------------------------------------------------------------------------------------------------------------------------------------------------------------------------------------------------------------------------------------------------------------------------------------------------------------------------------------------------------------------------------------------------------------------------------------------------------------------------------------------------------------------------------------------------------------------------------------------------------------------------------------------------------------------------------------------------------------------------------------------------------------------------------------------------------------------------------------------------------------------------------------------------------------------------------------------|
| Key 12345678901123145678901122222456789011234456789011222224567890013233456789041234456478 | Part No.  E 48533 11H 231 P 42921 P 47303 T 19564 T 11104 AP 22469 E 49733 14H 882 E 49726 P 46294 E 49737 24H 1322 E 49727 E 49731 E 49736 E 49736 E 49736 E 49730 E 4970 E 49 |            | Description  Rod, carburetor Pin, cotter, 1/16" x 1" (2 used) Yoke, rod end Pin, rod end Seal, oil (2 used) Ring, snap (2 used) Bearing (2 used) Shaft, rocker (Pierce No. G-14363) Nut, 5/16" (2 used) Hub, throttle lever (Pierce No. G-9330-2) Screw, adjusting Lever, speed change (Pierce No. G-21207) Nut, stop (Pierce No. X-1845) Washer, 29/64" x 13/16" x .060" Bracket, stop (Pierce No. G-9556-5) Washer, spacing (Pierce No. G-11886-1) Stud (Pierce No. G-9799-1) Spring, governor (Pierce No. SN-1351) Screw, No. 12 (Pierce No. X-557) (sub. for E49782) Nut, No. 12 Lever, throttle (Pierce No. G-11805-1) Spring, bumper (Pierce No. G-11805-1) Spring, bumper (Pierce No. 60381) Pin, spring, 5/32" x 3/4" (2 used) Body, governor (Pierce No. G-9042-200) Gasket Yoke Screw with washer Bushing Ring, retaining (Pierce No. X-4223) Sleeve, thrust Bearing, thrust, with sleeve Weight (2 used) Pin, weight (2 used) Pin, weight (2 used) Pin, weight (2 used) Pin, retaining Bearing Ring, retaining Ring, retaining Rase, governor (Pierce No. G-11382-1) Screw with washer (4 used) Seal, oil (Pierce No. X-1220) Pin, spring, 3/16" x 1-1/8" Pulley (Pierce No. G-10946) Plug, forced idle (Pierce No. G-13263) Plug, pipe, 1/8" (2 used) |
| • •                                                                                        | AE 28916                                                                                                                                                                                                                                                                                                                                                                                                                                                                                                                                                                                                                                                                                                                                                                                                                                                                                                                                                                                                                                                                                                                                                                                                                                                                                                                                                                                                                                                                                                                                                                                                                                                                                                                                                                                                                                                                                                                                                                                                                                                                                                                       | ( - )      | Governor, complete (Pierce No. GC-9944)                                                                                                                                                                                                                                                                                                                                                                                                                                                                                                                                                                                                                                                                                                                                                                                                                                                                                                                                                                                                                                                                                                                                                                                                                           |