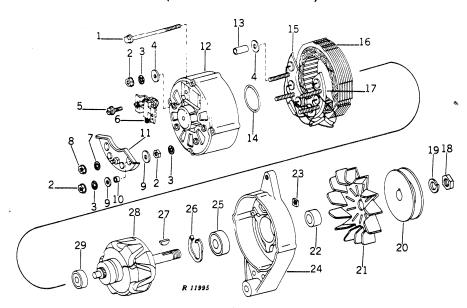

### ALTERNATOR (800 and 830 Windrowers)

| Key                                                                          | Part No.                                                                                                                                                                                                                                                                                                                                                                                 | Serial No. | Description                                                                                                                                                                                                                                                                                                                                                                                                                                                                                                                                                                                                     |
|------------------------------------------------------------------------------|------------------------------------------------------------------------------------------------------------------------------------------------------------------------------------------------------------------------------------------------------------------------------------------------------------------------------------------------------------------------------------------|------------|-----------------------------------------------------------------------------------------------------------------------------------------------------------------------------------------------------------------------------------------------------------------------------------------------------------------------------------------------------------------------------------------------------------------------------------------------------------------------------------------------------------------------------------------------------------------------------------------------------------------|
| 123456789011231456789<br>11123456789<br>222222222222222222222222222222222222 | T 23598<br>14H 778<br>12H 295<br>R 15036<br>37H 47<br>R 15026<br>12H 297<br>14H 786<br>R 39804<br>R 39803<br>AR 38461<br>R 15035<br>R 15030<br>R 15023<br>AT 21161<br>R 15024<br>14H 866<br>12H 294<br>R 15019<br>R 15027<br>T 25343<br>T 23610<br>R 15027<br>T 25343<br>T 23610<br>R 15033<br>AT 23188<br>R 15029<br>R 15033<br>AT 23188<br>R 15029<br>AT 21160<br>AT 23189<br>AR 38458 |            | Bolt, thru (4 used) Nut, No. 10 (6 used) Washer, lock, internal tooth, No. 10 (6 used) Washer, insulator (4 used) Screw, self-tapping, No. 8 x 1/2" (2 used) Brush and cover assembly Washer, lock, internal tooth, 1/4" Nut, 1/4" Washer, insulator (2 used) Sleeve, insulator Diode, isolation, single Housing, rear Sleeve, insulator (2 used) Retainer, rear bearing Diode, positive Stator Diode, negative Nut, jam, UNF, 5/8" Washer, lock, 5/8" Pulley Fan Spacer, fan and pulley Nut, sq. (4 used) Housing, front Bearing, front Retainer, front bearing Key, Woodruff, 1/8" x 5/8" Rotor Bearing, rear |
|                                                                              |                                                                                                                                                                                                                                                                                                                                                                                          | { - }      | Alternator, less pulley (12-volt) (Motorola Model No. RA12NJD453-5)                                                                                                                                                                                                                                                                                                                                                                                                                                                                                                                                             |