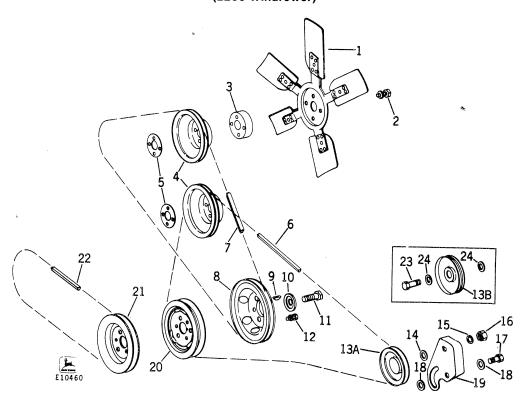

### FAN DRIVE AND BELTS (2250 Windrower)

| Key         | Part No.                                 | Serial No. | Description                                                  |
|-------------|------------------------------------------|------------|--------------------------------------------------------------|
| 1           | AE 30141                                 | ( -        | ) Fan                                                        |
| 2           | 19H 1913                                 | ( -        | ) Screw, cap, 5/16" x 2-1/4" (4 used)                        |
|             | 12H 303                                  | ( -        | ) Washer, lock, 5/16"                                        |
| 3           | E 52297                                  | ( =        | ) Spacer                                                     |
| 4           | E 49301                                  | ( -        | ) Pulley (2 used)                                            |
| 4<br>5<br>6 | E 49301<br>E 52756<br>E 52878<br>E 53936 | ( -        | ) Shim, .048" (use as required)                              |
| 6           | E 52878                                  | ( -        | ) Belt, drive, water pump                                    |
|             | E 53936                                  | ( -        | ) Belt, drive, water pump (with air conditioner)             |
| 7           | H 63772                                  | <u>(</u> - | ) Belt, drive, fan and alternator                            |
| 8           | E 53104                                  | ( -        | ) Pulley, drive, fan and alternator                          |
| 9           | 26H 39                                   | ( a        | ) Key, 3/16" x 2-1/8"                                        |
| 10          | E 49947                                  | ( -        | ) Washer                                                     |
| 11          | E 49944                                  | ( -        | ) Screw, crankshaft                                          |
| 12          | 19H 1900                                 | ( -        | ) Screw, cap, 5/16" x 3/4" (3 used)                          |
|             | 12H 303                                  | ( -        | ) Washer, lock, 5/16"                                        |
|             | AE 31740                                 | ( -        | ) Idler (Chrysler No. 2129 166)                              |
|             | AM 30194                                 | ( -        | ) Idler (with air conditioner)                               |
| 14          | E 53594                                  | ( -        | ) Washer (Chrysler No. 6024 641)                             |
| 15          | 24H 1325                                 | ( -        | ) Washer, 15/32" x 59/64" x .060" (Chrysler No. 131 718)     |
| 16          | 14H 813                                  | ( -        | ) Nut, 7/16" (Chrysler No. 282 917)                          |
| 17          | 19H 1731                                 | ( -        | ) Screw, cap, 3/8" x 1" (2 used)                             |
| 18          | 24H 1308                                 | ( -        | ) Washer, 13/32" x 1" x .134" (5 used)                       |
| 19          | E 53531                                  | ( -        | ) Bracket, idler (Chrysler No. 12582) (with air conditioner) |
| 20          | E 49953                                  | ( -        | Pulley, drive, water pump (Chrysler No. 2806 211)            |
| 21          | E 49923                                  | ( -        | ) Pulley, drive, governor (Chrysler No. 2202 794)            |
| 22          | E 48298                                  | ( -        | ) Belt, drive, governor                                      |
| 23          | 19H 1777                                 | ( -        | ) Screw, cap, 1/2" x 1-3/4"                                  |
| 24          | 24H 1625                                 | ( -        | ) Washer, 17/32" x 1" x .120" (use as required)              |