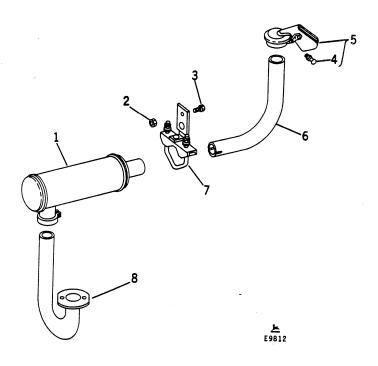

## MUFFLER AND EXHAUST PIPE (2250 Windrower)

| Key | Part No. | Serial No. | Description              |
|-----|----------|------------|--------------------------|
| 1   | AT 10899 | ( - )      | Muffler                  |
| 2   | E 50101  | ( - )      | Nut, 5/16" (2 used)      |
| 3   | 19H 1900 | ( - )      | Screw, cap, 5/16" x 3/4" |
| - 4 | 3H 1515  | ( - )      | Bolt, cge., 5/16" x 2"   |
|     | 14H 785  | ( - )      | Nut, 5/16"               |
| - 5 | AE 31300 | ( ~ )      | Cap, weather             |
| 6   | E 50957  | ( - )      | Pipe, outlet             |
| 7   | AE 30958 | ( - )      | Hanger                   |
| 8   | AE 30226 | ( - )      | Pipe, exhaust            |