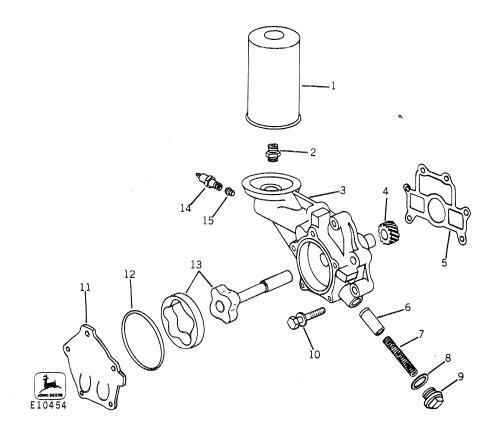

### CYLINDER BLOCK

|   | Key | Part No. | Serial No. | Description                                                           |
|---|-----|----------|------------|-----------------------------------------------------------------------|
|   | 1   | AE 29627 | ( -        | ) Block, with pistons and rings (Chrysler No. 2463 399 or 2951 694)   |
|   | 2   | E 49927  | <b>(</b> - | ) Plug, core hole (5 used) (Chrysler No. 2406 356)                    |
|   | 3   | E 49965  | ( -        | ) Pin, dowel (4 used) (Chrysler No. 141 195)                          |
|   | 4   | 19H 1900 | () -       | ) Screw, cap, 5/16" x 3/4" (6 used)                                   |
|   |     | 12H 303  | <b>(</b> - | Washer, lock, 5/16"                                                   |
|   | 5   | AE 29690 | ( -        | Screw and washer (Chrysler No. 6024 246)                              |
|   | 6   | E 49964  | <u>`</u>   | Cover, chain case (Chrysler No. 2863 126)                             |
|   | 7   | E 49967  | <u>`</u>   | ) Gasket, chain cover (Chrysler No. 1947 554)                         |
|   | 8   | AE 29691 | <u>(</u> - | Screw with washer (Chrysler No. 6023 294)                             |
|   | · 9 | E 49966  | ( -        | ) Pin, dowel (2 used) (Chrysler No. 1122 532)                         |
|   | 10  | AE 29678 | <b>(</b> - | ) Gear, ring (Chrysler No. 1673 646)                                  |
| 1 | 11  | AE 31772 | ( -        | Flywheel with ring gear (sub. for AE29677)                            |
|   | 12  | 19H 2247 | ( -        | ) Screw, cap, 7/16" x 1" (6 used)                                     |
|   | 13  | H 26723  | ( -        | ) Plug, water drain (Chrysler No. 1859 127)                           |
| 1 | 14  | AE 30698 | ( -        | Strainer with suction pipe (Chrysler No. 2128 657) (sub. for AE29686) |
|   | 15  | E 49962  | ( -        | Plug, camshaft (Chrysler No. 2402 905)                                |
| 1 |     | AE 32415 | <u>(</u> - | ) Gasket set, engine, lower (Chrysler No. 3683 828)                   |

### OIL PAN

|   | Key | Part No. | Serial No. | Description                                           |
|---|-----|----------|------------|-------------------------------------------------------|
|   | 1   | AE 29687 | ( .        | ) Gasket package (Chrysler No. 2240 647)              |
|   | 2   | AE 29689 | ( -        | ) Screw and washer (18 used) (Chrysler No. 6028 581)  |
|   | 3   | E 50024  | ( -        | ) Gasket, drain plug (Chrysler No. 2268 513)          |
|   | 4   | E 50023  | (          | ) Plug, drain (Chrysler No. 2125 890)                 |
|   | 5   | 19H 2127 | ( =        | ) Screw, cap, 5/16" x 7/8" (6 used)                   |
|   |     | 12H 303  | ( -        | ) Washer, lock, 5/16"                                 |
| 1 | 6   | AE 30697 | ( -        | ) Pan, oil (Chrysler No. 3458 504) (sub. for AE29688) |
| 1 | 7   | E 51660  | ( -        | ) Plug, drain (Chrysler No. 50 722)                   |
|   | 8   | E 51661  | (          | ) Gasket, plug (Chrysler No. 105 456)                 |

### OIL PUMP

| • | Key | Part No. | Serial No. | Description                                                   |
|---|-----|----------|------------|---------------------------------------------------------------|
| 1 | 1   | AE 28914 | ( - )      | Filter                                                        |
|   | 2   | AE 29408 | ( ~ )      | Valve, stand pipe (Chrysler No. 3577 848)                     |
|   | 3   | AE 29685 | ( ~ )      | Pump, oil, complete (Chrysler No. 2808 507)                   |
|   | 4   | E 50018  | ( ~ )      | Gear, drive shaft (Chrysler No. 1947 225)                     |
|   | 5   | E 50017  | (          | Gasket (Chrysler No. 2121 404)                                |
|   | 6   | E 50019  | ( - )      | Plunger, release valve (Chrysler No. 2406 580) (sub. AE29685) |
|   | 7   | E 50020  | ( - )      | Spring, release valve (Chrysler No. 1737 742) (sub. AE29685)  |
|   | 8   | E 50022  | ( ~ )      | Gasket, release valve (Chrysler No. 618 622) (sub. AE29685)   |
|   | 9   | E 50021  | ( - )      | Cap, release valve (Chrysler No. 618 621) (sub. AE29685)      |
|   | 10  | 19H 2569 | ( - )      | Screw, cap, 5/16" x 1-5/8" (6 used)                           |
|   |     | 12H 303  | ( - )      | Washer, lock, 5/16"                                           |
|   | 11  |          | ( - )      | Cover, pump (sub. AE29685)                                    |
|   | 12  | E 50016  | ( - )      | Gasket, cover (Chrysler No. 2268 921)                         |
|   | 13  | AE 29684 | ( - )      | Shaft, drive (Chrysler No. 2084 415) (sub. AE29685)           |
|   | 14  | AR 27977 | ( - )      | Sending unit, oil pressure                                    |
| ı | 15  | 15H 511  | ( - )      | Bushing, pipe, 3/8" x 1/8"                                    |