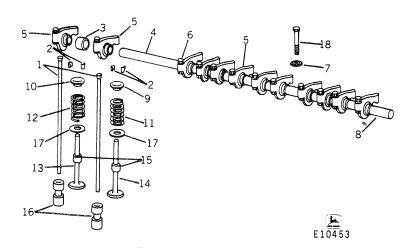

#### ROCKER ARMS AND VALVES

| Key    | Pá  | art No. | Serial No. | Description                                                        |
|--------|-----|---------|------------|--------------------------------------------------------------------|
| 1      | Ε   | 49992   | ( -        | ) Rod, valve push (12 used) (Chrysler No. 2120 514)                |
| 2      | Ε   | 49986   | (          | ) Lock, spring (24 used) (Chrysler No. 381 875)                    |
| 3      | Ε   | 49995   | ( -        | ) Spacer, rocker (6 used) (Chrysler No. 2120 694)                  |
| 4      | Ε   | 49996   | ( -        | ) Shaft, rocker (Chrysler No. 1947 614)                            |
| 5<br>6 | Ε   | 49993   | (          | ) Rocker (12 used) (Chrysler No. 1947 594)                         |
| 6      | Ε   | 49994   | ( -        | ) Screw, rocker (12 used) (Chrysler No. 1855 238)                  |
| 7      | Ε   | 49997   | ( -        | Retainer, end (6 used) (Chrysler No. 1947 616)                     |
|        | Ε   | 49998   | (          | ) Retainer, center (Chrysler No. 1947 617)                         |
| 8      | E   | 49999   | ( -        | ) Plug, rocker shaft (2 used) (Chrysler No. 1324 268)              |
| 9      | E   | 49984   | (          | ) Retainer, valve spring, intake (6 used) (Chrysler No. 2402 045)  |
| 10     | Ε   | 49985   | ( -        | ) Retainer, valve spring, exhaust (6 used) (Chrysler No. 1551 002) |
| 11     | Ε   | 49982   | ( -        | ) Spring, intake (6 used) (Chrysler No. 1739 534)                  |
| 12     | E   | 49983   | ( -        | ) Spring, exhaust (6 used) (Chrysler No. 2899 525)                 |
| 13     | Ε   | 49976   | ( -        | Valve, exhaust, standard (6 used) (Chrysler No. 2202 961)          |
|        | E   | 49977   | (          | ) Valve, exhaust, .005" oversize (6 used) (Chrysler No. 2202 962)  |
| 14     | E   | 49972   | ( -        | ) Valve, intake, standard (6 used) (Chrysler No. 1947 623)         |
|        | Ε   | 49973   | ( -        | ) Valve, intake, .005" oversize (6 used) (Chrysler No. 2121 578)   |
| 15     | Ε   | 49980   | ( -        | ) Shield, stem oil, intake (6 used) (Chrysler No. 2205 958)        |
|        | Ε   | 49981   | ( -        | ) Shield, stem oil, exhaust (6 used) (Chrysler No. 2205 959)       |
| 16     | Ε   | 49988   | ( -        | ) Tappet, valve, standard (12 used) (Chrysler No. 2469 501)        |
|        | E   | 49989   | ( -        | Tappet, valve, .001" oversize (12 used) (Chrysler No. 2469 502)    |
| 17     | E   | 49987   | ( -        | ) Spacer, valve spring (use as required) (Chrysler No. 1859 144)   |
| 18     | 19F | 1765    | (          | ) Screw, cap, 3/8" x 1-3/4" (6 used) (Chrysler No. 179845)         |
| l      | 19F | 1 1945  | ( -        | ) Screw, cap, 3/8" x 2-3/4" (Chrysler No. 179850)                  |