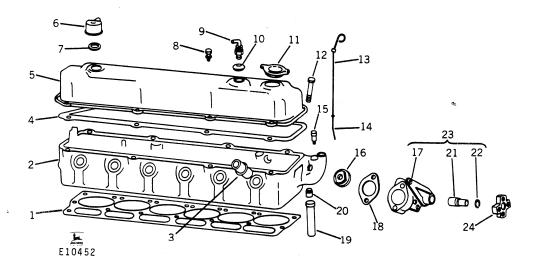

### CYLINDER HEAD AND COVER

| l | Key    | Part No.                      | Serial No.  | Description                                                                                                |
|---|--------|-------------------------------|-------------|------------------------------------------------------------------------------------------------------------|
| ı | 1<br>2 | E 49930<br>AE 31195           | ( " " " )   | Gasket, head (Chrysler No. 2843 182)                                                                       |
| • | 3      | E 49925                       | } - /       | Head, cylinder (Chrysler No. 3462 893) (sub. for E49929) Tube, spark plug (6 used) (Chrysler No. 2121 245) |
|   | 3      | E 49926                       | -           | Seal, spark plug (6 used) (Chrysler No. 1947 708)                                                          |
|   | 4      | E 49932                       | } - {       | Gasket, cover (Chrysler No. 2899 250)                                                                      |
|   | 5      | E 49931                       | } /         | Cover, head (Chrysler No. 2806 579)                                                                        |
|   | 5<br>6 | AE 29720                      | } - \       | Cap, vent and cleaner (Chrysler No. 3462 094)                                                              |
|   | 7      | E 50014                       | } - {       | Grommet (Chrysler No. 2946 079)                                                                            |
|   | 8      | 19H 1919                      | }           | Screw, cap, 1/4" x 5/8" (8 used)                                                                           |
|   | Ŭ      | 12H 302                       | } - {       | Washer, lock, 1/4"                                                                                         |
|   | 9      | AE 29683                      | ` - \       | Valve, crankcase vent (Chrysler No. 3577 098 or 3577 099)                                                  |
|   | 10     | E 50015                       | ì - í       | Grommet (Chrysler No. 2536 926)                                                                            |
|   | 11     | AE 29682                      | · -         | Cap, oil (Chrysler No. 2946 051)                                                                           |
|   | 12     | E 50027                       | . ( - )     | Screw, cylinder head (14 used) (Chrysler No. 1947 687)                                                     |
| _ | 13     | AE 29409                      | ( - 137169) |                                                                                                            |
| 1 |        | AE 30743                      | (137170 - ) | Indicator, oil level                                                                                       |
|   | 14     | E 50054                       | ( - 137169) | Tube, oil indicator (Chrysler No. 3418 423)                                                                |
|   |        | E 51791                       | (137170 - ) | Tube, oil indicator                                                                                        |
| • | 15     | AE 29304                      | ( - )       | Sending unit, temperature                                                                                  |
|   | 16     | AE 29620                      | ( - )       | Thermostat (Chrysler No. 3512 992)                                                                         |
|   | 17     | E 49921<br>E 49942<br>E 49924 | ( - )       | Elbow, water outlet (Chrysler No. 3675 845) (800 and 830 Windrowers)                                       |
|   | 18     | E 49942                       | ( - )       | Gasket (Chrysler No. 1947 671)                                                                             |
|   | 19     | E 49924                       | ( - )       | Hose, water pump bypass (Chrysler No. 1315 466) (cut from R45847)                                          |
|   | 20     | E 49937                       | ( - )       | Nipple, pipe (Chrysler No. 1947 643)                                                                       |
|   | 21     | AE 31739                      | ( - )       | Shaft and bearing, fan (Chrysler No. 2125 670) (2250 Windrower)                                            |
| 1 | 22     | E 53536                       | ( - )       | Ring, snap (Chrysler No. 2846 080) (2250 Windrower)                                                        |
|   | 23     | AE 31325                      | ( - )       | Elbow with fan shaft, water outlet (Chrysler No. 3675 848) (2250 Windrower)                                |
| ı | 24     | E 49922                       | ( - 107100) | Hub, fan (Chrysler No. 3671 525) (2250 Windrower)                                                          |
|   | ••     | AE 29676                      | ( - 13/169) | Gasket package, valve grind (Chrysler No. 3004 840) (sub. AE31814 and AE31815)                             |
|   |        | AE 31814                      | ( - )       | Gasket package, manifold (Chrysler No. 3683 826)                                                           |
| l | •••    | AE 31815                      | ( - )       | Gasket package, upper engine (Chrysler No. 3683 827)                                                       |