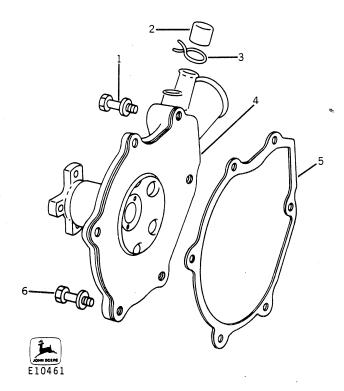

### WATER PUMP

|     | Key | Pa         | rt No.      |     | Serial No. | Description                                                           |
|-----|-----|------------|-------------|-----|------------|-----------------------------------------------------------------------|
|     | 1   | 19H<br>12H | 1765<br>304 | (   | <u>-</u>   | ) Screw, cap, 3/8" x 1-3/4" (2 used)<br>) Washer, lock, 3/8" (6 used) |
| 1   | 2   | E          | 55202       | Ì   | -          | ) Cap, outlet, heater hose (Chrysler No. 2128 425)                    |
| •   | 3   | М          | 19356       | į ( | -          | ) Clamp, cap                                                          |
| - 1 | 4   | ΑE         | 29621       | (   | · -        | ) Pump, water, complete (Chrysler No. 2808 679) (sub. for AE29629)    |
| •   | 5   | Ε          | 49934       | . ( | -          | ) Gasket, intermediate plate (Chrysler No. 1947 523)                  |
|     | 6   | 19H        | 1732        | (   | -          | ) Screw, cap, 3/8" x 1-1/4" (4 used)                                  |
|     |     | 12H        | 304         | i   | _          | ) Washer, lock, 3/8"                                                  |