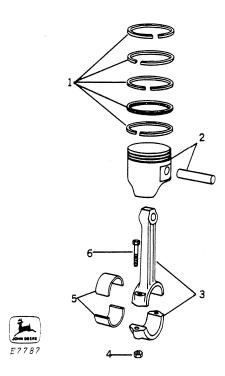

### PISTONS AND CONNECTING RODS

| Key | Pa | rt No.  |     | Serial No. | Description                                                        |
|-----|----|---------|-----|------------|--------------------------------------------------------------------|
| 1   | ΑE | 29673   | (   | •          | ) Ring set, standard to .009" oversize (Chrysler No. 2448 735)     |
|     | ΑE | 29674   | (   | •          | ) Ring set, .020" to .029" oversize (Chrysler No. 2275 440)        |
| 2   | ΑE | 29668   | ĺ   |            | ) Piston with pin, standard (6 used) (Chrysler No. 2084 384)       |
|     | ΑE | 29669   | ì   |            | ) Piston with pin, .005" oversize (6 used) (Chrysler No. 2084 385) |
| 3   | Ε  | 49969   | Ì   |            | ) Rod, connecting, with cap (6 used) (Chrysler No. 2406 657)       |
| 4   | Ε  | 49971   | ì   |            | ) Nut (12 used) (Chrysler No. 1737 695)                            |
| 5   | ΑE | 29662 * | ì   | •          | ) Bearing, standard (6 used) (Chrysler No. 2421 356)               |
|     | ΑE | 29664 * | Ì   |            | ) Bearing, .002" undersize (6 used) (Chrysler No. 2421 358)        |
|     | ΑE | 29666 * | į   | -          | ) Bearing, .010" undersize (6 used) (Chrysler No. 2421 360)        |
| 6   | Ε  | 49970   | · ( | -          | ) Bolt (12 used) (Chrysler No. 1944 865)                           |