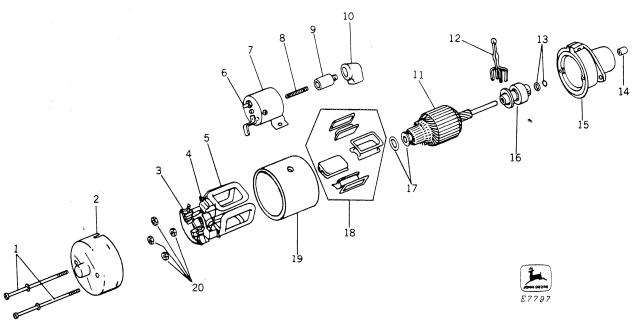

### STARTER ASSEMBLY

| Key | Part | No.   |     | Serial No. | Description                                                 |
|-----|------|-------|-----|------------|-------------------------------------------------------------|
| 1   | E 5  | 50031 | (   | -          | ) Bolt, frame (2 used) (Chrysler No. 1889 080)              |
| 2   | AE 2 | 29707 | (   | •          | ) Head, commutator (Chrysler No. 1889 363)                  |
| 3   | AE 2 | 29696 | (   |            | ) Brush set (Chrysler No. 2525 529)                         |
| 4   | AE 2 | 29698 | (   | •          | ) Holder, brush (Chrysler No. 1889 044)                     |
| 5   |      | 29709 | ï ( | -          | Coil package (Chrysler No. 2084 088)                        |
| 6   | AE 2 |       | (   | •          | ) Stud package (Chrysler No. 2084 094)                      |
| 7   |      | 29711 | (   | •          | ) Cover, solenoid (Chrysler No. 2084 090)                   |
| 8   | AE 2 |       | · ( | -          | ) Contact package (Chrysler No. 2084 091)                   |
| 9   | AE 2 |       | (   | •          | ) Core, solenoid (Chrysler No. 1889 151)                    |
| 10  |      | 50030 | (   | -          | ) Boot, shifting fork (Chrysler No. 1889 147)               |
| 11  |      | 29695 | . ( |            | ) Armature (Chrysler No. 1889 079)                          |
| 12  |      | 29693 | . ( | -          | ) Fork, shifting, with pin (Chrysler No. 2084 093)          |
| 13  |      | 29694 | , ( | -          | ) Stop and lock ring package (Chrysler No. 2448 804)        |
| 14  |      | 0029  | (   | •          | ) Bearing (Chrysler No. 2098 986)                           |
| 15  | AE 3 |       | (   | œ.         | ) Housing, pinion (Chrysler No. 2642 693) (sub. for E50028) |
| 16  | AE 2 |       | (   | •          | ) Clutch assembly (Chrysler No. 2642 506)                   |
| 17  | AE 2 | 9708  | 1 ( |            | ) Washer package (Chrysler No. 2240 529)                    |
| 18  |      |       | (   | •          | ) Sub. AE28905                                              |
| 19  |      |       | (   | -          | ) Sub. AE28905                                              |
| 20  |      | 9697  | (   |            | ) Spring package (Chrysler No. 2084 666)                    |
| ••  | AE 2 |       | (   | -          | ) Solenoid complete (Chrysler No. 2642 964)                 |
| • • | AE 2 | 8905  | (   | -          | ) Starter, complete with solenoid (Chrysler No. 2642 692)   |