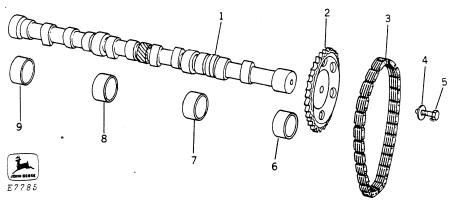

### CAMSHAFT AND BEARINGS

| Key                        | Part No.                                                                      | Serial No. | Description                                                                                                                                                                                                                                                                                            |
|----------------------------|-------------------------------------------------------------------------------|------------|--------------------------------------------------------------------------------------------------------------------------------------------------------------------------------------------------------------------------------------------------------------------------------------------------------|
| 1<br>2<br>3<br>4<br>5<br>6 | AE 29660<br>E 49963<br>AE 29661<br>24H 1332<br>19H 2500<br>E 49954<br>E 49956 | (          | ) Camshaft (Chrysler No. 3512 639) ) Sprocket (Chrysler No. 2806 945) ) Chain, timing (Chrysler No. 3514 866) ) Washer, 15/32" x 1-1/2" x .149" ) Screw, cap, 7/16" x 1-3/8" ) Bearing, camshaft, No. 1, standard (Chrysler No. 2121 725) ) Bearing, camshaft, No. 2, standard (Chrysler No. 1821 772) |
| 8                          | E 49958<br>E 49960                                                            | ( a        | ) Bearing, camshaft, No. 3, standard (Chrysler No. 2121 726) ) Bearing, camshaft, No. 4, standard (Chrysler No. 2121 727)                                                                                                                                                                              |