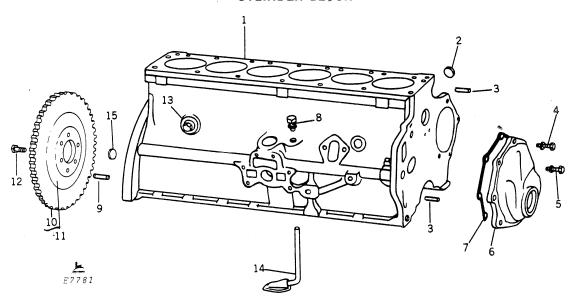

### CYLINDER BLOCK

|   | Key | Part No. | Serial No. | Description                                                           |
|---|-----|----------|------------|-----------------------------------------------------------------------|
|   | 1   | AE 29627 | ( -        | ) Block, with pistons and rings (Chrysler No. 2463 399 or 2951 694)   |
|   | 2   | E 49927  | <b>(</b> - | ) Plug, core hole (5 used) (Chrysler No. 2406 356)                    |
|   | 3   | E 49965  | ( -        | ) Pin, dowel (4 used) (Chrysler No. 141 195)                          |
|   | 4   | 19H 1900 | () -       | ) Screw, cap, 5/16" x 3/4" (6 used)                                   |
|   |     | 12H 303  | <b>(</b> - | Washer, lock, 5/16"                                                   |
|   | 5   | AE 29690 | ( -        | Screw and washer (Chrysler No. 6024 246)                              |
|   | 6   | E 49964  | <u>`</u>   | Cover, chain case (Chrysler No. 2863 126)                             |
|   | 7   | E 49967  | <u>`</u>   | ) Gasket, chain cover (Chrysler No. 1947 554)                         |
|   | 8   | AE 29691 | <u>(</u> - | Screw with washer (Chrysler No. 6023 294)                             |
|   | · 9 | E 49966  | ( -        | ) Pin, dowel (2 used) (Chrysler No. 1122 532)                         |
|   | 10  | AE 29678 | <b>(</b> - | ) Gear, ring (Chrysler No. 1673 646)                                  |
| 1 | 11  | AE 31772 | ( -        | Flywheel with ring gear (sub. for AE29677)                            |
|   | 12  | 19H 2247 | ( -        | ) Screw, cap, 7/16" x 1" (6 used)                                     |
|   | 13  | H 26723  | ( -        | ) Plug, water drain (Chrysler No. 1859 127)                           |
| 1 | 14  | AE 30698 | ( -        | Strainer with suction pipe (Chrysler No. 2128 657) (sub. for AE29686) |
|   | 15  | E 49962  | ( -        | Plug, camshaft (Chrysler No. 2402 905)                                |
| 1 |     | AE 32415 | <u>(</u> - | ) Gasket set, engine, lower (Chrysler No. 3683 828)                   |