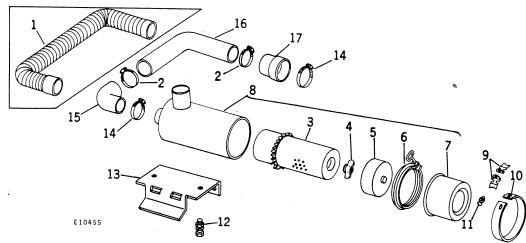

## MUFFLER AND EXHAUST PIPE (800 and 830 Windrowers)

| ।<br>Ке | y Part No. | Serial No. | Description                                         |
|---------|------------|------------|-----------------------------------------------------|
|         | 1 3H 1480  | (          | ) Bolt, cge., 3/8" x 1-1/4"<br>) Washer, lock, 3/8" |
|         | 12H 304    | ( -        | ) Washer, lock, 3/8"                                |
|         | 14H 812    | ( -        | ) Nut, 3/8"                                         |
|         | 2 AT 15158 | ( -        | ) Clamp                                             |
| (       | 3 AE 28862 | ( -        | ) Muffler                                           |
|         | 4 AE 28709 | ( -        | ) Pipe, exhaust                                     |
| ;       | 5 14H 786  | · ( -      | ) Nut, 1/4" (2 used)                                |
| (       | 5 12H 302  | , ( -      | ) Washer, lock, 1/4" (2 used)                       |
|         | 7 E 16050  | ( -        | ) U-bolt                                            |
| 3       | 3 E 48209  | ( -        | ) Bracket, exhaust pipe                             |
| 1 9     | 9 12H 293  | - (        | ) Washer, lock, 7/16" (2 used)                      |
| 1 10    | ) 14H 813  | i -        | ) Nut 7/16" (2 used)                                |