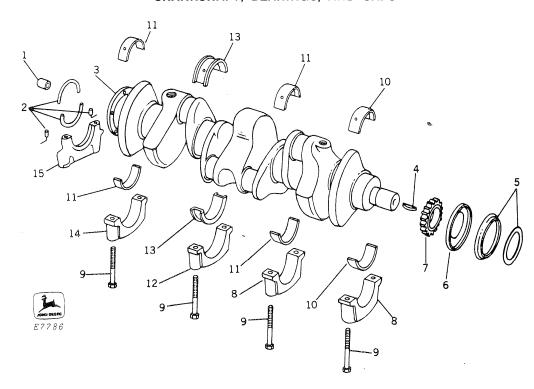

### CRANKSHAFT, BEARINGS, AND CAPS

| Key              | Part No.   | Serial No.   | Description                                                              |
|------------------|------------|--------------|--------------------------------------------------------------------------|
| 1                | E 49945    | ( -          | ) Bushing (Chrysler No. 53 298)                                          |
| 2                | AE 29658   | ( -          | ) Seal package (Chrysler No. 3549 393)                                   |
| 2<br>3           | AE 29628   | ( -          | ) Crankshaft (Chrysler No. 2899 582)                                     |
|                  | 26H 39     | ( -          | ) Key, 3/16" x 2-1/8"                                                    |
| 5                | E 49968    | ( -          | ) Seal, chain case cover (Chrysler No. 2899 531)                         |
| 4<br>5<br>6<br>7 | E 49946    | ( -          | ) Slinger, crankshaft oil (Chrysler No. 2899 530)                        |
| 7                | E 49948    | ( -          | ) Sprocket, crankshaft (Chrysler No. 2128 912)                           |
| 8<br>9           | E 49950    | ( -          | ) Cap, bearing, No. 1 and 2 (2 used) (Chrysler No. 2084 403)             |
| 9                | E 49949    | ( -          | ) Screw, bearing cap, 1/2" x 3-1/8" (8 used)                             |
| 10               | AE 29640 * | <b>*</b> ( - | ) Bearing, No. 1, standard (Chrysler No. 2240 368)                       |
|                  | AE 29642*  | <b>k</b> (   | ) Bearing, No. 1, .002" undersize (Chrysler No. 2240 370)                |
|                  | AE 29644*  | <b>'</b> ( - | ) Bearing, No. 1, .010" undersize (Chrysler No. 2240 371)                |
| 11               | AE 29646*  | k ( -        | ) Bearing, No. 2 and 4, standard (2 used) (Chrysler No. 2240 376)        |
|                  | AE 29648*  | - (          | ) Bearing, No. 2 and 4, .002" undersize (3 used) (Chrysler No. 2240 378) |
|                  | AE 29650*  | · ( -        | ) Bearing, No. 2 and 4, .010" undersize (2 used) (Chrysler No. 2240 379) |
| 12               | E 49951    | ( -          | ) Cap, bearing, No. 3 (Chrysler No. 2084 404)                            |
| 13               | AE 29652 * | < (          | ) Bearing, No. 3, standard (Chrysler No. 2240 372)                       |
|                  | AE 29654 * | < ( -        | ) Bearing, No. 3, .002" undersize (Chrysler No. 2240 374)                |
|                  | AE 29656 * | · ( -        | ) Bearing, No. 3, .010" undersize (Chrysler No. 2240 375)                |
| 14               | E 49952    | <u>`</u>     | ) Cap, bearing, No. 4 (Chrysler No. 2084 405)                            |
| 15               | AE 29659   | · -          | ) Retainer, bearing seal (Chrysler No. 1947 557)                         |