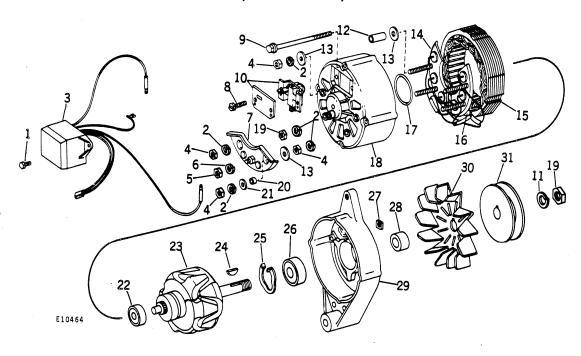

### ALTERNATOR, REGULATOR, AND MOUNTING PARTS

E7798

| •   | Key         | Part No.                                    | Serial No.                              | Description                                                                                                                                                                                                                                   |
|-----|-------------|---------------------------------------------|-----------------------------------------|-----------------------------------------------------------------------------------------------------------------------------------------------------------------------------------------------------------------------------------------------|
| . 1 | 1           | E 48175<br>E 50904                          | -                                       | ) Bracket, alternator adjusting (800 and 830 Windrowers)<br>) Bracket, alternator adjusting (2250 Windrower)                                                                                                                                  |
| I   | 2<br>3<br>4 | 19H 1900<br>24H 1224<br>AR 38458            | ) — — — — — — — — — — — — — — — — — — — | ) Screw, cap, 5/16" x 3/4"<br>) Washer, 11/32" x 1" x .060"<br>) Alternator, less regulator and pulley (for parts, see page 24)                                                                                                               |
|     | 5<br>6<br>7 | AR 42110<br>AR 38459<br>12H 295<br>AR 44008 | ( - ( - ( ) - ( ) ( ) ( ) ( ) ( ) ( ) ( | (800 and 830 Windrowers)  Alternator with pulley (for parts, see page 25) (2250 Windrower)  Regulator (800 and 830 Windrowers)  Washer, lock, No. 10 (3 used) (800 and 830 Windrowers)  Screw, self-tapping (3 used) (800 and 830 Windrowers) |