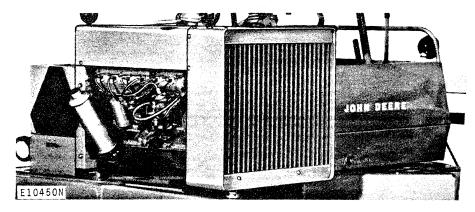

### **MODEL HB-225 CHRYSLER ENGINE**

Chrysler HB-225-665 Engine on 800 Self-Propelled Windrower

Manufactured (1971-