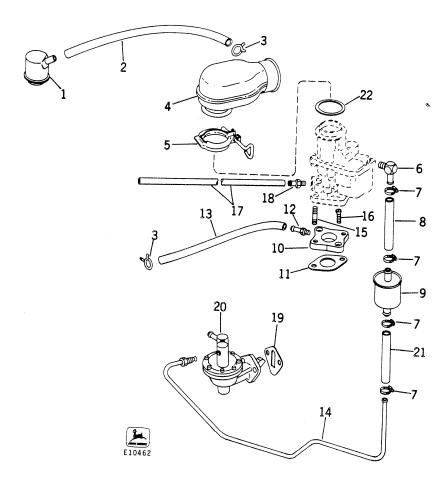

### AIR CLEANER (800 and 830 Windrowers)

| 1 |      |          |             |                                                           |
|---|------|----------|-------------|-----------------------------------------------------------|
| • | Key  | Part No. | Serial No.  | Description                                               |
|   | 1    | E 48562  | ( - 82267   | Hose (800) (sub. E38288, E51027, H76465, and two AR21840) |
| 1 |      | AR 21840 | ( 82268 -   | Clamp, hose (2 used) (800)                                |
|   | 2    | AR 21840 | ( -         | Clamp, hose (2 used) (830)                                |
|   | 3    | AT 20728 | ( -         | Element, cleaner                                          |
|   | 4    | AH 20849 | ( -         | Nut (with gasket)                                         |
|   | 5    | AH 20857 | · ( - )     | Baffle                                                    |
|   | 6    | AH 20854 | ( - )       | Clamp assembly                                            |
|   | 7    | AE 27169 | ( - )       | Cup assembly                                              |
|   | 8    | AE 27170 | ( - )       | Cleaner, air                                              |
|   | 9    | P 50487  | ( - )       | Clip (4 used)                                             |
|   | . 10 | P 50489  | ( - )       | Clamp, collar (2 used)                                    |
|   | 11   | 19H 1996 | ( - )       | Screw, cap, 1/4" x 2" (2 used)                            |
|   |      | 12H 302  | ( - )       | Washer, lock, 1/4"                                        |
|   |      | 14H 786  | ( - )       | Nut, 1/4"                                                 |
|   | 12   | 19H 1815 | ( - )       | Screw, cap, 1/2" x 1-1/4" (2 used)                        |
|   |      | 12H 301  | ( - )       | Washer, lock, 1/2"                                        |
|   |      | 14H 809  | ( - )       | Nut, 1/2"                                                 |
|   | 13   | E 48253  | ( <u> </u>  | Mounting                                                  |
|   | 14   | AR 21999 | ( - )       | Clamp, hose                                               |
| 1 | 15   | E 38288  | ( 82268 - ) | Hose, outlet, air cleaner (800)                           |
|   |      | E 38288  | ( - )       | Hose, outlet, air cleaner (830)                           |
|   | 16   | E 51027  | ( 82268 - ) | Tube, air cleaner (800)                                   |
|   |      | E 51027  | ( - )       | Tube, air cleaner (830)                                   |
|   | 17   | H 76465  | ( 82268 - ) | Hose, intake, carburetor (800)                            |
| ı |      | H 76465  | ( - )       | Hose, intake, carburetor (830)                            |
|   |      |          | ′           |                                                           |

### AIR CLEANER (2250 Windrower)

| ı |                                 |                                                                               |                                         |                                                                                                                             |
|---|---------------------------------|-------------------------------------------------------------------------------|-----------------------------------------|-----------------------------------------------------------------------------------------------------------------------------|
|   | Key                             | Part No.                                                                      | Serial No.                              | Description                                                                                                                 |
|   | 1<br>2<br>3<br>4<br>5<br>6<br>7 | AR 21999<br>E 38288<br>H 76465<br>AN 33226<br>19H 1936<br>N 10215<br>AH 20849 | ( - ( - ( - ( - ( - ( - ( - ( - ( - ( - | ) Clamp (4 used) ) Hose, outlet ) Elbow ) Clamp (2 used) ) Screw, cap, 3/8" x 3/4" (4 used) ) Nut, lock, 3/8" ) Nut, winged |
| ı | 8                               | AH 20857                                                                      | ( ~                                     | ) Baffle                                                                                                                    |
| ĺ | 9                               | R 48567                                                                       | ( -                                     | ) Nut                                                                                                                       |
| ١ | 10                              | AE 31723                                                                      | ( -                                     | ) Element                                                                                                                   |
| ı | 11                              | AE 31724                                                                      | ( e                                     | ) Element                                                                                                                   |
| ı | 12                              | AE 30317                                                                      | ( -                                     | ) Cleaner, complete                                                                                                         |
| ı | 13                              | E 50905                                                                       | ( -                                     | ) Tube                                                                                                                      |

### ASPIRATOR PRECLEANER

| 1 AE 32245 ( - ) Aspirator 2 AE 32031 ( - ) Cap, weather 3 E 54184 ( - ) Tube 4 AE 32036 ( - ) Clamp, 1-5/8" (2 used) 5 AE 32244 ( - ) Cover 6 AE 32246 ( - ) Precleaner 7 19H 2180 ( - ) Screw, cap, 1/4" x 1-1/4" 8 AE 32033 ( - ) Nut, 1/4" 8 AE 32033 ( - ) Clamp 9 H 35475 ( - ) Spacer (800 and 830 Windrowers) | Key                                         | Part No.                                                                                                                    | Serial No. | Description                                                                                                                                            |
|-----------------------------------------------------------------------------------------------------------------------------------------------------------------------------------------------------------------------------------------------------------------------------------------------------------------------|---------------------------------------------|-----------------------------------------------------------------------------------------------------------------------------|------------|--------------------------------------------------------------------------------------------------------------------------------------------------------|
| 10 12H 303 ( - ) Washer, lock, 5/16" (6 used) 11 14H 785 ( - ) Nut, 5/16" (6 used) 12 E_ 54183 ( - ) Spacer (2250 Windrower)                                                                                                                                                                                          | 3<br>4<br>5<br>6<br>7<br>8<br>9<br>10<br>11 | AE 32031<br>E 54184<br>AE 32036<br>AE 32244<br>AE 32246<br>19H 2180<br>14H 786<br>AE 32033<br>H 35475<br>12H 303<br>14H 785 | }          | Cap, weather Tube Clamp, 1-5/8" (2 used) Cover Precleaner Screw, cap, 1/4" x 1-1/4" Clamp Spacer (800 and 830 Windrowers) Washer, lock, 5/16" (6 used) |

### AIR PRECLEANER

| Key | Pa | rt No.                            |   | Serial No.  | Description                                                                                                                                                                          |
|-----|----|-----------------------------------|---|-------------|--------------------------------------------------------------------------------------------------------------------------------------------------------------------------------------|
| 2   | AR | 3580 R<br>39584<br>26930<br>35475 | ( | -<br>-<br>- | <ul> <li>) Precleaner, air</li> <li>) Extension (800 and 830 Windrowers)</li> <li>) Clamp, with screw (800 and 830 Windrowers)</li> <li>) Spacer (800 and 830 Windrowers)</li> </ul> |

## MUFFLER AND EXHAUST PIPE (800 and 830 Windrowers)

| ।<br>Ке | y Part No. | Serial No. | Description                                         |
|---------|------------|------------|-----------------------------------------------------|
|         | 1 3H 1480  | (          | ) Bolt, cge., 3/8" x 1-1/4"<br>) Washer, lock, 3/8" |
|         | 12H 304    | ( -        | ) Washer, lock, 3/8"                                |
|         | 14H 812    | ( -        | ) Nut, 3/8"                                         |
|         | 2 AT 15158 | ( -        | ) Clamp                                             |
| (       | 3 AE 28862 | ( -        | ) Muffler                                           |
|         | 4 AE 28709 | ( -        | ) Pipe, exhaust                                     |
| ;       | 5 14H 786  | · ( -      | ) Nut, 1/4" (2 used)                                |
| (       | 5 12H 302  | , ( -      | ) Washer, lock, 1/4" (2 used)                       |
|         | 7 E 16050  | ( -        | ) U-bolt                                            |
| 3       | 3 E 48209  | ( -        | ) Bracket, exhaust pipe                             |
| 1 9     | 9 12H 293  | - (        | ) Washer, lock, 7/16" (2 used)                      |
| 1 10    | ) 14H 813  | i -        | ) Nut 7/16" (2 used)                                |

## MUFFLER AND EXHAUST PIPE (2250 Windrower)

| Key | Part No. | Serial No. | Description              |
|-----|----------|------------|--------------------------|
| 1   | AT 10899 | ( - )      | Muffler                  |
| 2   | E 50101  | ( - )      | Nut, 5/16" (2 used)      |
| 3   | 19H 1900 | ( - )      | Screw, cap, 5/16" x 3/4" |
| - 4 | 3H 1515  | ( - )      | Bolt, cge., 5/16" x 2"   |
|     | 14H 785  | ( - )      | Nut, 5/16"               |
| - 5 | AE 31300 | ( ~ )      | Cap, weather             |
| 6   | E 50957  | ( - )      | Pipe, outlet             |
| 7   | AE 30958 | ( - )      | Hanger                   |
| 8   | AE 30226 | ( - )      | Pipe, exhaust            |

### MANIFOLDS

| Key                  | Part No.                                            | Serial No.              | Description                                                                                                                                                |
|----------------------|-----------------------------------------------------|-------------------------|------------------------------------------------------------------------------------------------------------------------------------------------------------|
| 1<br>2<br>3          | AE 29680<br>19H 1921<br>12H 303<br>19H 2044         | ( - )<br>( - )          | Manifold, intake (Chrysler No. 2899 960)<br>Screw, cap, 5/16" x 3-1/4"<br>Washer, lock, 5/16"<br>Screw, cap, 5/16" x 4" (2 used)                           |
| 3<br>4<br>5          | 12H, 303<br>14H 650                                 |                         | Washer, lock, 5/16" Nut, 5/16" (11 used) Washer (8 used) (Chrysler No. 2206 416)                                                                           |
| 6<br>7               | E 50003<br>E 50004<br>E 50002<br>E 50001<br>E 50000 | ( - )                   | Washer (2 used) (Chrysler No. 1947 753) Washer (2 used) (Chrysler No. 1947 752) Washer (3 used) (Chrysler No. 2121 223)                                    |
| 8<br>9<br>10<br>11   | E 50001<br>E 50005<br>AE 29679                      | ( - )<br>( - )          | Stud (13 used) (Chrysler No. 2121 585) Gasket (Chrysler No. 1947 762) Manifold, exhaust (Chrysler No. 3744 830)                                            |
| 12<br>13<br>14       | E 50010<br>E 50011<br>E 50012                       | ( - )<br>( - )          | Gasket (Chrysler No. 2843 279)<br>Spring (Chrysler No. 3462 514)<br>Pin (Chrysler No. 1639 597)                                                            |
| 15<br>16<br>  17     | E 50013<br>AE 29681<br>E 50025                      | ( - )<br>( - )          | Stop, valve (Chrysler No. 2946 107)<br>Heat control package (Chrysler No. 3420 047)<br>Gasket, choke well (Chrysler No. 2946 530)                          |
| 18<br>19<br>20<br>21 | E 50026<br>15H 266<br>E 54686<br>E 54687            | ( - )<br>( - )<br>( - ) | Cap, choke well (Chrysler No. 2946 529) Plug, pipe, sq. hd., 3/8" Gasket, valve flange (Chrysler No. 3671 425) Cover, valve flange (Chrysler No. 3671 447) |

### GASOLINE FUEL SYSTEM

|   | Key    | Part No.                                | Year           | Description                                                                                               |
|---|--------|-----------------------------------------|----------------|-----------------------------------------------------------------------------------------------------------|
| ı | 1<br>2 | AE 29720                                | (              | Cap, vent and cleaner (Chrysler No. 3462 094)                                                             |
|   | _      | • • • • • • • • • • • • • • • • • • • • | ( -            | <ul> <li>Hose, vent cap to elbow (13", 800 and 830; 24", 2250) (cut<br/>to length from R45847)</li> </ul> |
|   | 3      | E 50049                                 | (              | Clamp, hose (2 used) (Chrysler No. 870 469)                                                               |
|   | 4      | AE 29721                                | ( -            | Elbow, carburetor (Chrysler No. 2600 075)                                                                 |
|   | 5      | AE 29722                                | ( -            | Clamp assembly (Chrysler No. 2847 614)                                                                    |
|   | 6      | E 48497                                 | ( -            | ) Insert, hose, 90°                                                                                       |
| t | 7      | AR 48236                                |                | Clamp, hose (4 used) (sub. for R34766)                                                                    |
|   | 8      | E 48681                                 | ( - 1971       | Hose, filter, upper (sub. E52754 and E52755)                                                              |
| ı | 9      | E 52754<br>AE 29052                     | ( 1972 -       | Hose, filter, upper                                                                                       |
|   | 10     |                                         | (              | Filter, gas                                                                                               |
|   | 11     | E 50032<br>E 50033                      | (              | Adaptor, flange (Chrysler No. 2600 156)                                                                   |
|   | 12     | E 50033<br>E 50034                      | }              | Gasket (Chrysler No. 2946 182)                                                                            |
|   | 13     | E 50035                                 | _              | Connector, vent hose (Chrysler No. E7368M)                                                                |
|   | 14     | AE 29053                                |                | Hose, vent case to carburetor (Chrysler No. 883 031)                                                      |
|   | 15     | M 3636 T ··                             | }              | Tube, fuel pump to carburetor                                                                             |
|   | 16     | 21H 1034                                |                | Stud (2 used)                                                                                             |
| 1 | 17     |                                         | }              | Screw, mach., 3/8" x 1-1/4" (2 used) Hose, vacuum, 37" long (cut to length from AT32064)                  |
| • | 18     | E 48764                                 |                | Connector, vacuum tube                                                                                    |
|   | 19     | E 48752                                 | -              | Gasket, fuel pump                                                                                         |
|   | 20     | AE 28907                                | ( -            | Pump, fuel                                                                                                |
|   | 21     | E 48681                                 | ( - 1971       | Hose, filter, lower (sub. E52755 and E52754)                                                              |
|   |        | E 52755                                 | ( 1972 -       | Hose, filter, lower                                                                                       |
|   | 22     | E 51375                                 | -              | Gasket, air cleaner to carburetor (Chrysler No. 952 062)                                                  |
|   | Parts  | listed below are no                     | ot illustrated |                                                                                                           |
|   |        | R 45847                                 | ( - )          | Hose, SAE 20, R3-SC, 5/8" I.D. x 50 ft.                                                                   |
|   | ••     | AT 32064                                | ( - )          | Hose, 5/16" I.D. x 50 ft.                                                                                 |