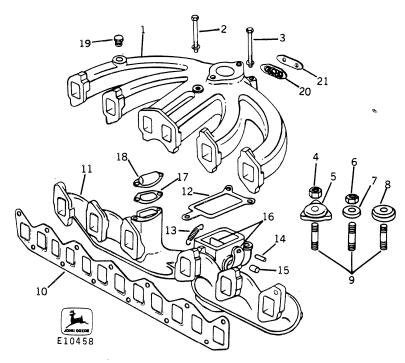

### MANIFOLDS

| Key                  | Part No.                                            | Serial No.              | Description                                                                                                                                                |
|----------------------|-----------------------------------------------------|-------------------------|------------------------------------------------------------------------------------------------------------------------------------------------------------|
| 1<br>2<br>3          | AE 29680<br>19H 1921<br>12H 303<br>19H 2044         | ( - )<br>( - )          | Manifold, intake (Chrysler No. 2899 960)<br>Screw, cap, 5/16" x 3-1/4"<br>Washer, lock, 5/16"<br>Screw, cap, 5/16" x 4" (2 used)                           |
| 3<br>4<br>5          | 12H, 303<br>14H 650                                 |                         | Washer, lock, 5/16" Nut, 5/16" (11 used) Washer (8 used) (Chrysler No. 2206 416)                                                                           |
| 6<br>7               | E 50003<br>E 50004<br>E 50002<br>E 50001<br>E 50000 | ( - )                   | Washer (2 used) (Chrysler No. 1947 753) Washer (2 used) (Chrysler No. 1947 752) Washer (3 used) (Chrysler No. 2121 223)                                    |
| 8<br>9<br>10<br>11   | E 50001<br>E 50005<br>AE 29679                      | ( - )<br>( - )          | Stud (13 used) (Chrysler No. 2121 585) Gasket (Chrysler No. 1947 762) Manifold, exhaust (Chrysler No. 3744 830)                                            |
| 12<br>13<br>14       | E 50010<br>E 50011<br>E 50012                       | ( - )<br>( - )          | Gasket (Chrysler No. 2843 279)<br>Spring (Chrysler No. 3462 514)<br>Pin (Chrysler No. 1639 597)                                                            |
| 15<br>16<br>  17     | E 50013<br>AE 29681<br>E 50025                      | ( - )<br>( - )          | Stop, valve (Chrysler No. 2946 107)<br>Heat control package (Chrysler No. 3420 047)<br>Gasket, choke well (Chrysler No. 2946 530)                          |
| 18<br>19<br>20<br>21 | E 50026<br>15H 266<br>E 54686<br>E 54687            | ( - )<br>( - )<br>( - ) | Cap, choke well (Chrysler No. 2946 529) Plug, pipe, sq. hd., 3/8" Gasket, valve flange (Chrysler No. 3671 425) Cover, valve flange (Chrysler No. 3671 447) |