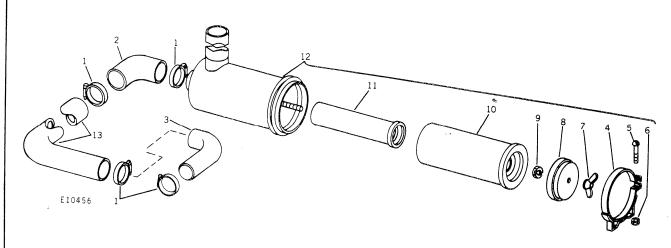

## MUFFLER AND EXHAUST PIPE (2250 Windrower)

| Key | Part No. | Serial No. | Description              |
|-----|----------|------------|--------------------------|
| 1   | AT 10899 | ( - )      | Muffler                  |
| 2   | E 50101  | ( - )      | Nut, 5/16" (2 used)      |
| 3   | 19H 1900 | ( - )      | Screw, cap, 5/16" x 3/4" |
| - 4 | 3H 1515  | ( - )      | Bolt, cge., 5/16" x 2"   |
|     | 14H 785  | ( - )      | Nut, 5/16"               |
| - 5 | AE 31300 | ( ~ )      | Cap, weather             |
| 6   | E 50957  | ( - )      | Pipe, outlet             |
| 7   | AE 30958 | ( - )      | Hanger                   |
| 8   | AE 30226 | ( - )      | Pipe, exhaust            |