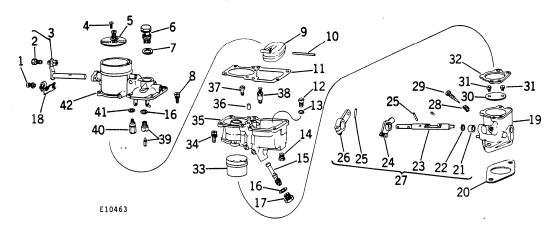

### CARBURETOR

|   | Key  | Pai   | rt No.   | Serial No.            | Description                                                       |
|---|------|-------|----------|-----------------------|-------------------------------------------------------------------|
|   | 1    | АН    | 80017    | ( - )                 | Screw, with washer (Zenith No. T301 S8-6)                         |
|   | 2    | Н     | 21047    | ( - )                 | Screw, No. 8 (Zenith No. T8 S8-7)                                 |
|   | 3    | AH    | 80015    | ( - )                 | Shaft, choke, with screw (Zenith No. C108-1)                      |
|   | 4    | Н     | 81538 †  | ( - )                 | Screw, No. 6 (Zenith No. T11 S6-5)                                |
|   | 5    |       | 80018    | ( - )                 | Plate, choke (Zenith No. C101-1)                                  |
|   | 6    |       | 29611    | · - )                 | Filter assembly (Zenith No. C150-26)                              |
|   | 7    | Н     | 81539 +* | ( · )                 | Washer (Zenith No. T56-3)                                         |
|   | 8    |       | 80022    | ( - )                 | Screw, with washer, No. 10 (6 used) (Zenith No. T301 S10-9)       |
|   | 9    |       | 80021    | ( - )                 | Float (Zenith No. C85-1)                                          |
|   | 10   | Н     | 20999 †  | ( - )                 |                                                                   |
|   | 11   | Н     | 81540 †* | ) - )                 | Gasket (Zenith No. C143-16)                                       |
|   | 12   | Ë     | 49911    | · - · ·               | Jet, main (Zenith No. C52-7-24) (800 and 830 Windrowers)          |
| 1 |      | Ē     | 53453    | ) - )                 | Jet, main (Zenith No. C52-7-28) (2250 Windrower)                  |
| i | 13   | H     | 20926 †* | \ . \ \               | Washer (Zenith No. T56-24)                                        |
|   | 14   | R     | 47038    | · - ·                 | · · · · · · · · · · · · · · · · · ·                               |
|   | 15   | Ë     | 49901    | \ . \ \               | Jet, discharge (Zenith No. C66-34-3-50)                           |
|   | 16   | H     | 20925 †* | ( - )                 | 144 1 /0 - 15 /7 16 N - TEO OOS                                   |
|   | 17   | H     | 21008    | ( - )                 | m                                                                 |
|   | 18   |       | 80016    | }                     | Bracket, cable (Zenith No. C109-1)                                |
|   | _    |       |          | - '                   |                                                                   |
|   | 19   |       | 48753    | ,                     | Gasket                                                            |
|   | 20   | E     |          | ) (                   | Seal (Zenith No. T48-7)                                           |
|   | 21   | E     | 49906 †  | ( - )                 | Washer (Zenith No. T52-13)                                        |
|   | 22   | E     | 49905 †  | }                     | or 4. 11 ( 1 A E00040)                                            |
|   | 23   |       |          | }                     | Lever, stop (sub. AE29612)                                        |
|   | 24   | 0.411 | 000      | ( - )                 | Pin, spring, 3/32" x 5/8" (2 used) (Zenith No. T63-4)             |
|   | 25   | 34H   |          | ( - )                 |                                                                   |
|   | 26   |       | 00040    | ( - )                 |                                                                   |
|   | 27   |       | 29612    | - )                   | Shaft, throttle, complete (Zenith No. C29-1819)                   |
|   | 28   | Ä     | 20993    | ( ,- )                |                                                                   |
|   | 29   | Ē     | 49907 †  |                       | Screw, idle adjustment (Zenith No. C46-66)                        |
|   | 30   | Ē     | 49904    | ( - )                 |                                                                   |
|   | 31   | E     | 49903 †  | ( - )                 |                                                                   |
|   | 32   | Ē     | 49908 †* | ( - )                 | Gasket (Zenith No. C142-5)                                        |
|   | 33   | E     | 49902    | ( - )                 | Venturi (Zenith No. B38-90-22) (800 and 830 Windrowers)           |
| 1 |      | E     | 53452    | ( - )                 | Venturi (Zenith No. B38-90-26) (2250 Windrower)                   |
|   | 34   | ΑH    | 80024    | ( - )                 | Screw, with washer (2 used) (Zenith No. T311 S25-12)              |
|   | 35   |       |          | ( - )                 |                                                                   |
|   | 36   | E     | 49900    | ( - )                 | Vent, well (Zenith No. C77-14-21)                                 |
|   | 37   | Н     | 81553    | ( - )                 | Jet, idle (Zenith No. C56-3-14)                                   |
|   | 38   | Ε     | 49910    |                       | Plug (Zenith No. C138-3)                                          |
|   | 39   |       | 29613 †  | ( - )                 | Valve, fuel (Zenith No. C81-68-45)                                |
|   | 40   | Ε     | 49909    |                       | Screw, channel (Zenith No. C138-5)                                |
|   | 41   | Н     | 20930 †* | ( - )                 | Washer (Zenith No. T56-52)                                        |
|   | 42   |       |          | ( - )                 | Intake, air (sub. AE28909, 800 and 830; or AE31117, 2250)         |
|   |      | ΑE    | 28909    | ( - )                 | Carburetor complete (Zenith No. 0-13577) (800 and 830 Windrewers) |
|   |      | ΑE    | 31117    | ( - )                 | Carburetor complete (Zenith No. OE3210) (2250 Windrower)          |
|   |      |       |          |                       |                                                                   |
|   | * Ki |       |          | ins all parts followe | ed by an asterisk (* )                                            |
|   |      | ΑE    | 29614    | ( - ')                | Gasket set (Zenith No. C181-71)                                   |
|   |      |       |          | U 4 - 4 - U           | Live desert (4)                                                   |
|   |      |       |          | ns all parts followed | Dy a dagger (†)  Denois kit (7onith No. K.2182)                   |
|   | ••   | ΑE    | 29615    | ( - )                 | Repair kit (Zenith No. K-2182)                                    |