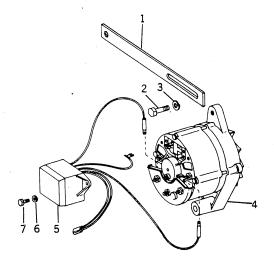

### ALTERNATOR, REGULATOR, AND MOUNTING PARTS

E7798

| •   | Key         | Part No.                                    | Serial No.                              | Description                                                                                                                                                                                                                                   |
|-----|-------------|---------------------------------------------|-----------------------------------------|-----------------------------------------------------------------------------------------------------------------------------------------------------------------------------------------------------------------------------------------------|
| . 1 | 1           | E 48175<br>E 50904                          | -                                       | ) Bracket, alternator adjusting (800 and 830 Windrowers)<br>) Bracket, alternator adjusting (2250 Windrower)                                                                                                                                  |
| I   | 2<br>3<br>4 | 19H 1900<br>24H 1224<br>AR 38458            | ) — — — — — — — — — — — — — — — — — — — | ) Screw, cap, 5/16" x 3/4"<br>) Washer, 11/32" x 1" x .060"<br>) Alternator, less regulator and pulley (for parts, see page 24)                                                                                                               |
|     | 5<br>6<br>7 | AR 42110<br>AR 38459<br>12H 295<br>AR 44008 | ( - ( - ( ) - ( ) ( ) ( ) ( ) ( ) ( ) ( | (800 and 830 Windrowers)  Alternator with pulley (for parts, see page 25) (2250 Windrower)  Regulator (800 and 830 Windrowers)  Washer, lock, No. 10 (3 used) (800 and 830 Windrowers)  Screw, self-tapping (3 used) (800 and 830 Windrowers) |