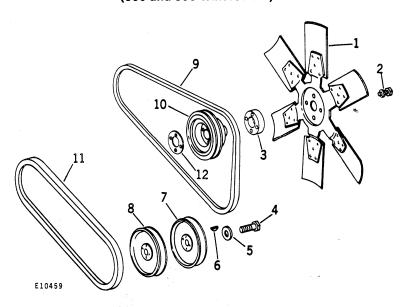

### FAN DRIVE AND BELTS (800 and 830 Windrowers)

| 1 | Key | Part No. | Year         | Description                                                |
|---|-----|----------|--------------|------------------------------------------------------------|
|   | 1   | AE 29723 | ( - 1971     | ) Fan (Chrysler No. 1091 120) (800) (sub. AE30141, E52297, |
|   |     | AL 20120 | , ,          | E52041, E50973, and four 19H1913)                          |
| ١ |     | AE 30141 | ( 1972 -     | ) Fan                                                      |
| • | 2   | 19H 1901 | ( - 1971     | ) Screw, cap, 5/16" x 2" (800) (4 used)                    |
| ١ |     | 19H 1913 | ( 1972 -     | ) Screw, cap, 5/16" x 2-1/4" (4 used)                      |
| • |     | 12H 303  | ( -          | ) Washer, lock, 5/16"                                      |
| 1 | 3   | E 52297  | ( , <b>-</b> | ) Spacer (sub. for E50050)                                 |
|   | 4   | E 49944  | ( -          | ) Screw, crankshaft                                        |
|   | 5   | E 49947  | ( -          | ) Washer, crankshaft screw                                 |
|   | 6   | 26H 39   | ( -          | ) Key, 3/16" x 2-1/8"                                      |
|   | 7   | E 49953  | ( -          | ) Pulley, fan drive (Chrysler No. 2806 211)                |
|   | 8   | E 49923  | ( -          | ) Pulley, governor drive (Chrysler No. 2202 794)           |
|   | 9   | E 48297  | ( - 1971     | ) Belt, fan (800)                                          |
| ١ |     | E 50973  | ( 1972 -     | ) Belt, fan                                                |
|   | 10  | E 49301  | ( -          | ) Pulley, fan                                              |
|   | 11  | E 48298  | ( 1070       | ) Belt, governor                                           |
|   | 10  | F 52756  | ( 1972 -     | ) Shim 048" (use as required)                              |