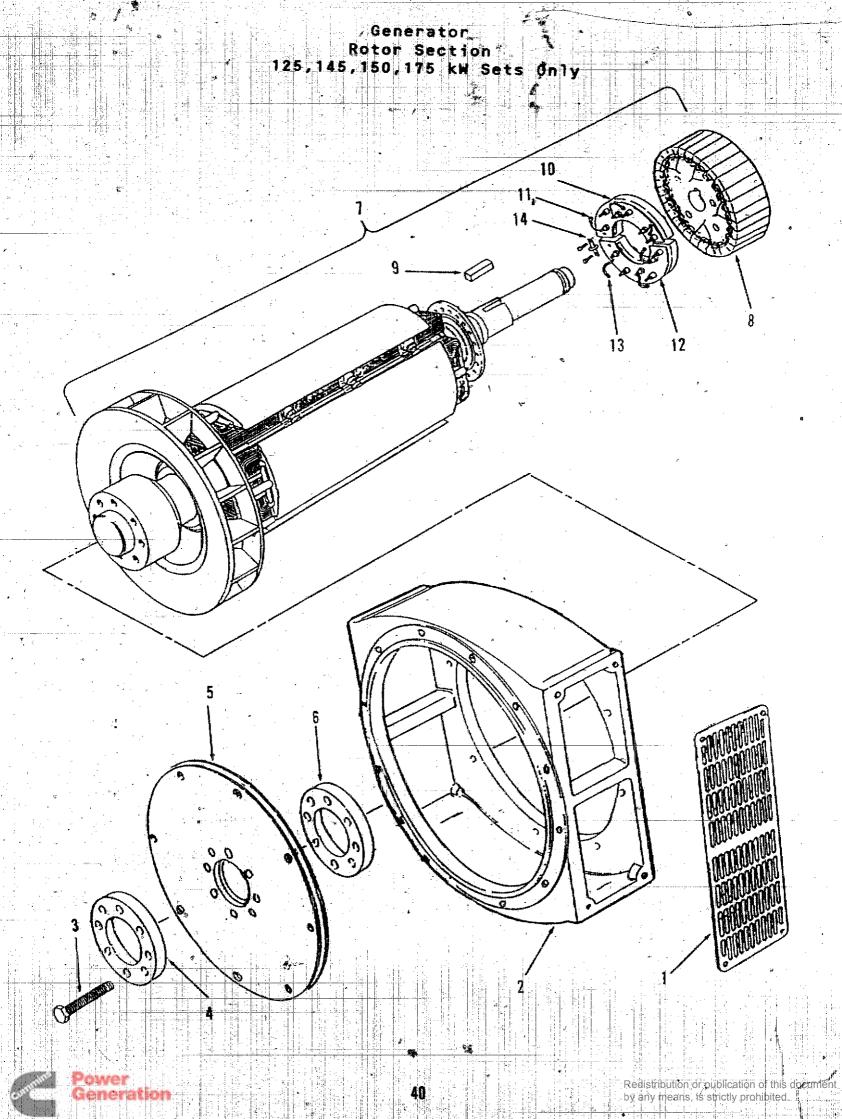

### TABLE OF CONTENTS

| 문사를 통해 보고 한다면 되고 있다면 되는데 보았다면 되고 있습니다. 그 사람들이 되는데 되는데 되는데 되는데 되는데 보고 있는데 하는데 되는데 되는데 되는데 되는데 되는데 되는데 되는데 되는데 되는데<br>그는데 그들은 사람들은 사람들이 불편되었다면 사용을 하셨다면 되었다면 보고 있는데 이를 보고 있다면 되는데 되는데 되었다면 되었다면 되었다면 되었다면 되었다면 되었다.                                                                                                                                                                                                                                                                                                                                                                                                                                                                                                                                                                                                                                                                                                                                                                                                                                                                                                                                                                                                                                                                                                                                                                                                                                                                                                                                                                                                                                                                                                                                                                                                                                                                                                                                                                                                                                                                                                              | ĞRID             |
|--------------------------------------------------------------------------------------------------------------------------------------------------------------------------------------------------------------------------------------------------------------------------------------------------------------------------------------------------------------------------------------------------------------------------------------------------------------------------------------------------------------------------------------------------------------------------------------------------------------------------------------------------------------------------------------------------------------------------------------------------------------------------------------------------------------------------------------------------------------------------------------------------------------------------------------------------------------------------------------------------------------------------------------------------------------------------------------------------------------------------------------------------------------------------------------------------------------------------------------------------------------------------------------------------------------------------------------------------------------------------------------------------------------------------------------------------------------------------------------------------------------------------------------------------------------------------------------------------------------------------------------------------------------------------------------------------------------------------------------------------------------------------------------------------------------------------------------------------------------------------------------------------------------------------------------------------------------------------------------------------------------------------------------------------------------------------------------------------------------------------------|------------------|
| INTRODUCTION                                                                                                                                                                                                                                                                                                                                                                                                                                                                                                                                                                                                                                                                                                                                                                                                                                                                                                                                                                                                                                                                                                                                                                                                                                                                                                                                                                                                                                                                                                                                                                                                                                                                                                                                                                                                                                                                                                                                                                                                                                                                                                                   | A4               |
| INDEX                                                                                                                                                                                                                                                                                                                                                                                                                                                                                                                                                                                                                                                                                                                                                                                                                                                                                                                                                                                                                                                                                                                                                                                                                                                                                                                                                                                                                                                                                                                                                                                                                                                                                                                                                                                                                                                                                                                                                                                                                                                                                                                          | A5               |
| 회는 배를 보고를 받고 있는데 그를 가게 한 눈이를 느린다. 그는 그는 그리고 한 글이 그리는 어느 이는 것으로 그는 것이다.                                                                                                                                                                                                                                                                                                                                                                                                                                                                                                                                                                                                                                                                                                                                                                                                                                                                                                                                                                                                                                                                                                                                                                                                                                                                                                                                                                                                                                                                                                                                                                                                                                                                                                                                                                                                                                                                                                                                                                                                                                                         | • .              |
| EXTERNAL ENGINE COMPONENTS - RIGHT SIDE                                                                                                                                                                                                                                                                                                                                                                                                                                                                                                                                                                                                                                                                                                                                                                                                                                                                                                                                                                                                                                                                                                                                                                                                                                                                                                                                                                                                                                                                                                                                                                                                                                                                                                                                                                                                                                                                                                                                                                                                                                                                                        | A8'              |
| EXTERNAL ENGINE COMPONENTS - LEFT SIDE                                                                                                                                                                                                                                                                                                                                                                                                                                                                                                                                                                                                                                                                                                                                                                                                                                                                                                                                                                                                                                                                                                                                                                                                                                                                                                                                                                                                                                                                                                                                                                                                                                                                                                                                                                                                                                                                                                                                                                                                                                                                                         | A10<br>A12       |
| COOLING SYSTEM ADIATOR 125 - 300 KW SETS                                                                                                                                                                                                                                                                                                                                                                                                                                                                                                                                                                                                                                                                                                                                                                                                                                                                                                                                                                                                                                                                                                                                                                                                                                                                                                                                                                                                                                                                                                                                                                                                                                                                                                                                                                                                                                                                                                                                                                                                                                                                                       | A12              |
| COOLING SYSTEM ADTATOR 310-350 KW SETS                                                                                                                                                                                                                                                                                                                                                                                                                                                                                                                                                                                                                                                                                                                                                                                                                                                                                                                                                                                                                                                                                                                                                                                                                                                                                                                                                                                                                                                                                                                                                                                                                                                                                                                                                                                                                                                                                                                                                                                                                                                                                         | B2               |
| ENGINE COOLANT HEATER (INSTALLED AT ENGINE FACTORY)                                                                                                                                                                                                                                                                                                                                                                                                                                                                                                                                                                                                                                                                                                                                                                                                                                                                                                                                                                                                                                                                                                                                                                                                                                                                                                                                                                                                                                                                                                                                                                                                                                                                                                                                                                                                                                                                                                                                                                                                                                                                            |                  |
| ENGINE COOLANT HEATER (INSTALLED AT GENERATOR ASSEMBLY)                                                                                                                                                                                                                                                                                                                                                                                                                                                                                                                                                                                                                                                                                                                                                                                                                                                                                                                                                                                                                                                                                                                                                                                                                                                                                                                                                                                                                                                                                                                                                                                                                                                                                                                                                                                                                                                                                                                                                                                                                                                                        | B5               |
| BLANK PAGE                                                                                                                                                                                                                                                                                                                                                                                                                                                                                                                                                                                                                                                                                                                                                                                                                                                                                                                                                                                                                                                                                                                                                                                                                                                                                                                                                                                                                                                                                                                                                                                                                                                                                                                                                                                                                                                                                                                                                                                                                                                                                                                     | נט               |
| TABLE OF CONTENTS FOR GENERATOR SECTION                                                                                                                                                                                                                                                                                                                                                                                                                                                                                                                                                                                                                                                                                                                                                                                                                                                                                                                                                                                                                                                                                                                                                                                                                                                                                                                                                                                                                                                                                                                                                                                                                                                                                                                                                                                                                                                                                                                                                                                                                                                                                        | B6               |
| GENERATOR (125, 145, 150, 175 KW SETS ONLY)                                                                                                                                                                                                                                                                                                                                                                                                                                                                                                                                                                                                                                                                                                                                                                                                                                                                                                                                                                                                                                                                                                                                                                                                                                                                                                                                                                                                                                                                                                                                                                                                                                                                                                                                                                                                                                                                                                                                                                                                                                                                                    | . B7             |
| GENERATOR (190-350KW SETS ONLY)                                                                                                                                                                                                                                                                                                                                                                                                                                                                                                                                                                                                                                                                                                                                                                                                                                                                                                                                                                                                                                                                                                                                                                                                                                                                                                                                                                                                                                                                                                                                                                                                                                                                                                                                                                                                                                                                                                                                                                                                                                                                                                | B8               |
| STATOR SECTION OF GENERATOR (125,145,150,175KW SET                                                                                                                                                                                                                                                                                                                                                                                                                                                                                                                                                                                                                                                                                                                                                                                                                                                                                                                                                                                                                                                                                                                                                                                                                                                                                                                                                                                                                                                                                                                                                                                                                                                                                                                                                                                                                                                                                                                                                                                                                                                                             | B10              |
| STATOR SECTION OF GENERATOR (190-300 & 350KW SETS)                                                                                                                                                                                                                                                                                                                                                                                                                                                                                                                                                                                                                                                                                                                                                                                                                                                                                                                                                                                                                                                                                                                                                                                                                                                                                                                                                                                                                                                                                                                                                                                                                                                                                                                                                                                                                                                                                                                                                                                                                                                                             | B12              |
| STATOR SECTION OF GENERATOR (310KW SET ONLY)                                                                                                                                                                                                                                                                                                                                                                                                                                                                                                                                                                                                                                                                                                                                                                                                                                                                                                                                                                                                                                                                                                                                                                                                                                                                                                                                                                                                                                                                                                                                                                                                                                                                                                                                                                                                                                                                                                                                                                                                                                                                                   | B14              |
| GEN ROTOR SECTION (125,145,150,175KW SETS                                                                                                                                                                                                                                                                                                                                                                                                                                                                                                                                                                                                                                                                                                                                                                                                                                                                                                                                                                                                                                                                                                                                                                                                                                                                                                                                                                                                                                                                                                                                                                                                                                                                                                                                                                                                                                                                                                                                                                                                                                                                                      | C2               |
| GEN ROTOR SECTION (190-300 & 350KW SETS                                                                                                                                                                                                                                                                                                                                                                                                                                                                                                                                                                                                                                                                                                                                                                                                                                                                                                                                                                                                                                                                                                                                                                                                                                                                                                                                                                                                                                                                                                                                                                                                                                                                                                                                                                                                                                                                                                                                                                                                                                                                                        | C4               |
| GEN ROTOR SECTION (310KW SET ONLY)                                                                                                                                                                                                                                                                                                                                                                                                                                                                                                                                                                                                                                                                                                                                                                                                                                                                                                                                                                                                                                                                                                                                                                                                                                                                                                                                                                                                                                                                                                                                                                                                                                                                                                                                                                                                                                                                                                                                                                                                                                                                                             | C6               |
| BLANK PAGE                                                                                                                                                                                                                                                                                                                                                                                                                                                                                                                                                                                                                                                                                                                                                                                                                                                                                                                                                                                                                                                                                                                                                                                                                                                                                                                                                                                                                                                                                                                                                                                                                                                                                                                                                                                                                                                                                                                                                                                                                                                                                                                     | C7               |
| PERMANENT MAGNET EXCITER                                                                                                                                                                                                                                                                                                                                                                                                                                                                                                                                                                                                                                                                                                                                                                                                                                                                                                                                                                                                                                                                                                                                                                                                                                                                                                                                                                                                                                                                                                                                                                                                                                                                                                                                                                                                                                                                                                                                                                                                                                                                                                       | C8               |
| OVERSPEED SENSOR                                                                                                                                                                                                                                                                                                                                                                                                                                                                                                                                                                                                                                                                                                                                                                                                                                                                                                                                                                                                                                                                                                                                                                                                                                                                                                                                                                                                                                                                                                                                                                                                                                                                                                                                                                                                                                                                                                                                                                                                                                                                                                               | C9               |
| OVERSPEED SWITCH                                                                                                                                                                                                                                                                                                                                                                                                                                                                                                                                                                                                                                                                                                                                                                                                                                                                                                                                                                                                                                                                                                                                                                                                                                                                                                                                                                                                                                                                                                                                                                                                                                                                                                                                                                                                                                                                                                                                                                                                                                                                                                               | C10              |
| BLANK PAGE                                                                                                                                                                                                                                                                                                                                                                                                                                                                                                                                                                                                                                                                                                                                                                                                                                                                                                                                                                                                                                                                                                                                                                                                                                                                                                                                                                                                                                                                                                                                                                                                                                                                                                                                                                                                                                                                                                                                                                                                                                                                                                                     | C11 <sup>†</sup> |
|                                                                                                                                                                                                                                                                                                                                                                                                                                                                                                                                                                                                                                                                                                                                                                                                                                                                                                                                                                                                                                                                                                                                                                                                                                                                                                                                                                                                                                                                                                                                                                                                                                                                                                                                                                                                                                                                                                                                                                                                                                                                                                                                | C12              |
| TABLE OF CONTENTS FOR GENERATOR SET CONTROLS                                                                                                                                                                                                                                                                                                                                                                                                                                                                                                                                                                                                                                                                                                                                                                                                                                                                                                                                                                                                                                                                                                                                                                                                                                                                                                                                                                                                                                                                                                                                                                                                                                                                                                                                                                                                                                                                                                                                                                                                                                                                                   | C14              |
| GENERATOR SET CONTROL (WITH HOUSING ENCLOSURE)                                                                                                                                                                                                                                                                                                                                                                                                                                                                                                                                                                                                                                                                                                                                                                                                                                                                                                                                                                                                                                                                                                                                                                                                                                                                                                                                                                                                                                                                                                                                                                                                                                                                                                                                                                                                                                                                                                                                                                                                                                                                                 | D2               |
| BUGINE CONTROL COMPONENTS (SETS WITH HOUSING ENCLOSURE)                                                                                                                                                                                                                                                                                                                                                                                                                                                                                                                                                                                                                                                                                                                                                                                                                                                                                                                                                                                                                                                                                                                                                                                                                                                                                                                                                                                                                                                                                                                                                                                                                                                                                                                                                                                                                                                                                                                                                                                                                                                                        | •••              |
| OWNER OF THE PARTY | D5               |
| CONTROL HEATER (SETS WITH HOUSING ENCLOSURE)                                                                                                                                                                                                                                                                                                                                                                                                                                                                                                                                                                                                                                                                                                                                                                                                                                                                                                                                                                                                                                                                                                                                                                                                                                                                                                                                                                                                                                                                                                                                                                                                                                                                                                                                                                                                                                                                                                                                                                                                                                                                                   |                  |
| POTENTIAL TRANSFORMER (SETS WITH HOUSING ENCLOSURE                                                                                                                                                                                                                                                                                                                                                                                                                                                                                                                                                                                                                                                                                                                                                                                                                                                                                                                                                                                                                                                                                                                                                                                                                                                                                                                                                                                                                                                                                                                                                                                                                                                                                                                                                                                                                                                                                                                                                                                                                                                                             | D7               |
| WATTMETER (SETS WITH HOUSING ENCLOSURE)                                                                                                                                                                                                                                                                                                                                                                                                                                                                                                                                                                                                                                                                                                                                                                                                                                                                                                                                                                                                                                                                                                                                                                                                                                                                                                                                                                                                                                                                                                                                                                                                                                                                                                                                                                                                                                                                                                                                                                                                                                                                                        | D8               |
| GENERATOR SET CONTROL (WITHOUT HOUSING ENCLOSURE)                                                                                                                                                                                                                                                                                                                                                                                                                                                                                                                                                                                                                                                                                                                                                                                                                                                                                                                                                                                                                                                                                                                                                                                                                                                                                                                                                                                                                                                                                                                                                                                                                                                                                                                                                                                                                                                                                                                                                                                                                                                                              |                  |
| ENGINE CONTROL COMPONENTS (SETS WITHOUT HOUSING ENCLOSURE)                                                                                                                                                                                                                                                                                                                                                                                                                                                                                                                                                                                                                                                                                                                                                                                                                                                                                                                                                                                                                                                                                                                                                                                                                                                                                                                                                                                                                                                                                                                                                                                                                                                                                                                                                                                                                                                                                                                                                                                                                                                                     | D12              |
| GENERATOR CONTROL COMPONENTS (SETS WITHOUT HOUSING ENCLOSURE)                                                                                                                                                                                                                                                                                                                                                                                                                                                                                                                                                                                                                                                                                                                                                                                                                                                                                                                                                                                                                                                                                                                                                                                                                                                                                                                                                                                                                                                                                                                                                                                                                                                                                                                                                                                                                                                                                                                                                                                                                                                                  | D14              |
| BLANK PAGE                                                                                                                                                                                                                                                                                                                                                                                                                                                                                                                                                                                                                                                                                                                                                                                                                                                                                                                                                                                                                                                                                                                                                                                                                                                                                                                                                                                                                                                                                                                                                                                                                                                                                                                                                                                                                                                                                                                                                                                                                                                                                                                     | . £1             |
|                                                                                                                                                                                                                                                                                                                                                                                                                                                                                                                                                                                                                                                                                                                                                                                                                                                                                                                                                                                                                                                                                                                                                                                                                                                                                                                                                                                                                                                                                                                                                                                                                                                                                                                                                                                                                                                                                                                                                                                                                                                                                                                                |                  |