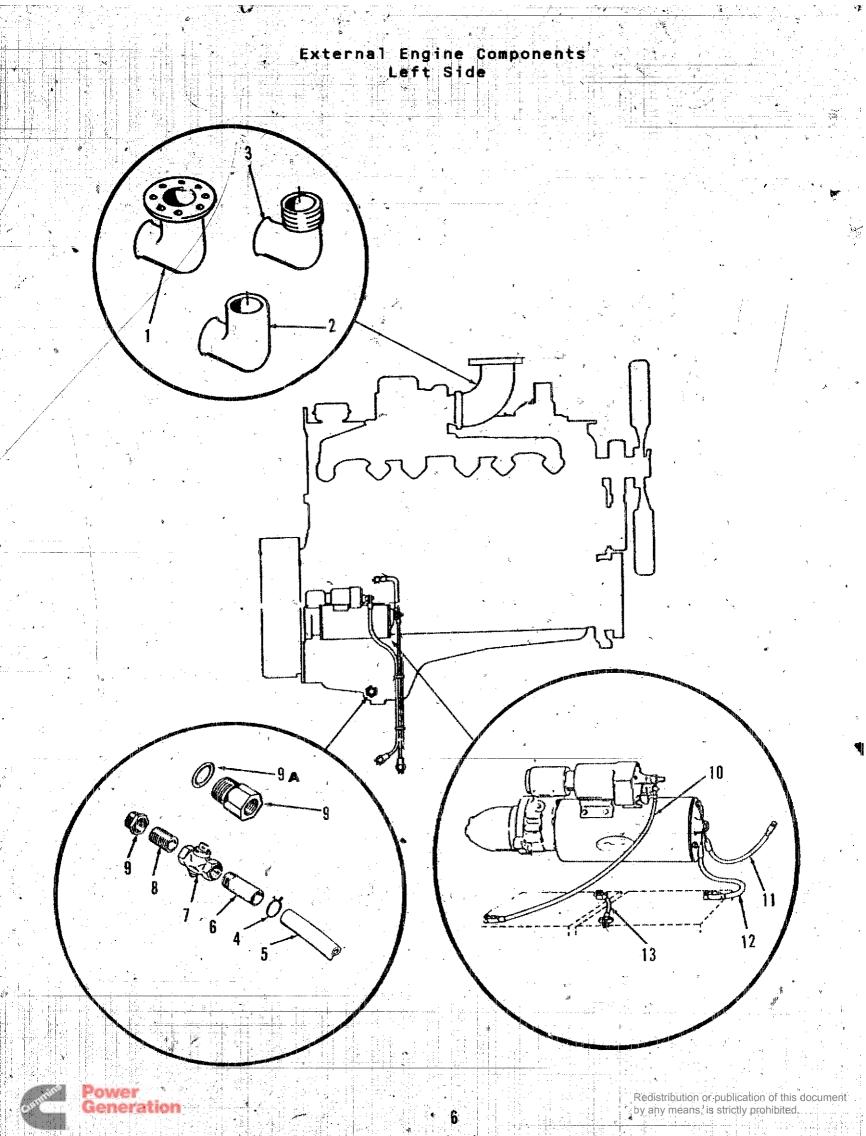

### TABLE OF CONTENTS

| 문사를 통해 보고 한다면 되고 있다면 되는데 보았다면 되고 있습니다. 그 사람들이 되는데 되는데 되는데 되는데 되는데 보고 있는데 하는데 되는데 되는데 되는데 되는데 되는데 되는데 되는데 되는데 되는데<br>그는데 그들은 사람들은 사람들이 불편되었다면 사용을 하셨다면 되었다면 보고 있는데 이를 보고 있다면 되는데 되는데 되었다면 되었다면 되었다면 되었다면 되었다면 되었다.                                                                                                                                                                                                                                                                                                                                                                                                                                                                                                                                                                                                                                                                                                                                                                                                                                                                                                                                                                                                                                                                                                                                                                                                                                                                                                                                                                                                                                                                                                                                                                                                                                                                                                                                                                                                                                                                                                              | ĞRID             |
|--------------------------------------------------------------------------------------------------------------------------------------------------------------------------------------------------------------------------------------------------------------------------------------------------------------------------------------------------------------------------------------------------------------------------------------------------------------------------------------------------------------------------------------------------------------------------------------------------------------------------------------------------------------------------------------------------------------------------------------------------------------------------------------------------------------------------------------------------------------------------------------------------------------------------------------------------------------------------------------------------------------------------------------------------------------------------------------------------------------------------------------------------------------------------------------------------------------------------------------------------------------------------------------------------------------------------------------------------------------------------------------------------------------------------------------------------------------------------------------------------------------------------------------------------------------------------------------------------------------------------------------------------------------------------------------------------------------------------------------------------------------------------------------------------------------------------------------------------------------------------------------------------------------------------------------------------------------------------------------------------------------------------------------------------------------------------------------------------------------------------------|------------------|
| INTRODUCTION                                                                                                                                                                                                                                                                                                                                                                                                                                                                                                                                                                                                                                                                                                                                                                                                                                                                                                                                                                                                                                                                                                                                                                                                                                                                                                                                                                                                                                                                                                                                                                                                                                                                                                                                                                                                                                                                                                                                                                                                                                                                                                                   | A4               |
| INDEX                                                                                                                                                                                                                                                                                                                                                                                                                                                                                                                                                                                                                                                                                                                                                                                                                                                                                                                                                                                                                                                                                                                                                                                                                                                                                                                                                                                                                                                                                                                                                                                                                                                                                                                                                                                                                                                                                                                                                                                                                                                                                                                          | A5               |
| 회는 배를 보고를 받고 있는데 그를 가게 한 눈이를 느린다. 그는 그는 그리고 한 글이 그리는 어느 이는 것으로 그는 것이다.                                                                                                                                                                                                                                                                                                                                                                                                                                                                                                                                                                                                                                                                                                                                                                                                                                                                                                                                                                                                                                                                                                                                                                                                                                                                                                                                                                                                                                                                                                                                                                                                                                                                                                                                                                                                                                                                                                                                                                                                                                                         | • .              |
| EXTERNAL ENGINE COMPONENTS - RIGHT SIDE                                                                                                                                                                                                                                                                                                                                                                                                                                                                                                                                                                                                                                                                                                                                                                                                                                                                                                                                                                                                                                                                                                                                                                                                                                                                                                                                                                                                                                                                                                                                                                                                                                                                                                                                                                                                                                                                                                                                                                                                                                                                                        | A8'              |
| EXTERNAL ENGINE COMPONENTS - LEFT SIDE                                                                                                                                                                                                                                                                                                                                                                                                                                                                                                                                                                                                                                                                                                                                                                                                                                                                                                                                                                                                                                                                                                                                                                                                                                                                                                                                                                                                                                                                                                                                                                                                                                                                                                                                                                                                                                                                                                                                                                                                                                                                                         | A10<br>A12       |
| COOLING SYSTEM ADIATOR 125 - 300 KW SETS                                                                                                                                                                                                                                                                                                                                                                                                                                                                                                                                                                                                                                                                                                                                                                                                                                                                                                                                                                                                                                                                                                                                                                                                                                                                                                                                                                                                                                                                                                                                                                                                                                                                                                                                                                                                                                                                                                                                                                                                                                                                                       | A12              |
| COOLING SYSTEM ADTATOR 310-350 KW SETS                                                                                                                                                                                                                                                                                                                                                                                                                                                                                                                                                                                                                                                                                                                                                                                                                                                                                                                                                                                                                                                                                                                                                                                                                                                                                                                                                                                                                                                                                                                                                                                                                                                                                                                                                                                                                                                                                                                                                                                                                                                                                         | B2               |
| ENGINE COOLANT HEATER (INSTALLED AT ENGINE FACTORY)                                                                                                                                                                                                                                                                                                                                                                                                                                                                                                                                                                                                                                                                                                                                                                                                                                                                                                                                                                                                                                                                                                                                                                                                                                                                                                                                                                                                                                                                                                                                                                                                                                                                                                                                                                                                                                                                                                                                                                                                                                                                            |                  |
| ENGINE COOLANT HEATER (INSTALLED AT GENERATOR ASSEMBLY)                                                                                                                                                                                                                                                                                                                                                                                                                                                                                                                                                                                                                                                                                                                                                                                                                                                                                                                                                                                                                                                                                                                                                                                                                                                                                                                                                                                                                                                                                                                                                                                                                                                                                                                                                                                                                                                                                                                                                                                                                                                                        | B5               |
| BLANK PAGE                                                                                                                                                                                                                                                                                                                                                                                                                                                                                                                                                                                                                                                                                                                                                                                                                                                                                                                                                                                                                                                                                                                                                                                                                                                                                                                                                                                                                                                                                                                                                                                                                                                                                                                                                                                                                                                                                                                                                                                                                                                                                                                     | נט               |
| TABLE OF CONTENTS FOR GENERATOR SECTION                                                                                                                                                                                                                                                                                                                                                                                                                                                                                                                                                                                                                                                                                                                                                                                                                                                                                                                                                                                                                                                                                                                                                                                                                                                                                                                                                                                                                                                                                                                                                                                                                                                                                                                                                                                                                                                                                                                                                                                                                                                                                        | B6               |
| GENERATOR (125, 145, 150, 175 KW SETS ONLY)                                                                                                                                                                                                                                                                                                                                                                                                                                                                                                                                                                                                                                                                                                                                                                                                                                                                                                                                                                                                                                                                                                                                                                                                                                                                                                                                                                                                                                                                                                                                                                                                                                                                                                                                                                                                                                                                                                                                                                                                                                                                                    | . B7             |
| GENERATOR (190-350KW SETS ONLY)                                                                                                                                                                                                                                                                                                                                                                                                                                                                                                                                                                                                                                                                                                                                                                                                                                                                                                                                                                                                                                                                                                                                                                                                                                                                                                                                                                                                                                                                                                                                                                                                                                                                                                                                                                                                                                                                                                                                                                                                                                                                                                | B8               |
| STATOR SECTION OF GENERATOR (125,145,150,175KW SET                                                                                                                                                                                                                                                                                                                                                                                                                                                                                                                                                                                                                                                                                                                                                                                                                                                                                                                                                                                                                                                                                                                                                                                                                                                                                                                                                                                                                                                                                                                                                                                                                                                                                                                                                                                                                                                                                                                                                                                                                                                                             | B10              |
| STATOR SECTION OF GENERATOR (190-300 & 350KW SETS)                                                                                                                                                                                                                                                                                                                                                                                                                                                                                                                                                                                                                                                                                                                                                                                                                                                                                                                                                                                                                                                                                                                                                                                                                                                                                                                                                                                                                                                                                                                                                                                                                                                                                                                                                                                                                                                                                                                                                                                                                                                                             | B12              |
| STATOR SECTION OF GENERATOR (310KW SET ONLY)                                                                                                                                                                                                                                                                                                                                                                                                                                                                                                                                                                                                                                                                                                                                                                                                                                                                                                                                                                                                                                                                                                                                                                                                                                                                                                                                                                                                                                                                                                                                                                                                                                                                                                                                                                                                                                                                                                                                                                                                                                                                                   | B14              |
| GEN ROTOR SECTION (125,145,150,175KW SETS                                                                                                                                                                                                                                                                                                                                                                                                                                                                                                                                                                                                                                                                                                                                                                                                                                                                                                                                                                                                                                                                                                                                                                                                                                                                                                                                                                                                                                                                                                                                                                                                                                                                                                                                                                                                                                                                                                                                                                                                                                                                                      | C2               |
| GEN ROTOR SECTION (190-300 & 350KW SETS                                                                                                                                                                                                                                                                                                                                                                                                                                                                                                                                                                                                                                                                                                                                                                                                                                                                                                                                                                                                                                                                                                                                                                                                                                                                                                                                                                                                                                                                                                                                                                                                                                                                                                                                                                                                                                                                                                                                                                                                                                                                                        | C4               |
| GEN ROTOR SECTION (310KW SET ONLY)                                                                                                                                                                                                                                                                                                                                                                                                                                                                                                                                                                                                                                                                                                                                                                                                                                                                                                                                                                                                                                                                                                                                                                                                                                                                                                                                                                                                                                                                                                                                                                                                                                                                                                                                                                                                                                                                                                                                                                                                                                                                                             | C6               |
| BLANK PAGE                                                                                                                                                                                                                                                                                                                                                                                                                                                                                                                                                                                                                                                                                                                                                                                                                                                                                                                                                                                                                                                                                                                                                                                                                                                                                                                                                                                                                                                                                                                                                                                                                                                                                                                                                                                                                                                                                                                                                                                                                                                                                                                     | C7               |
| PERMANENT MAGNET EXCITER                                                                                                                                                                                                                                                                                                                                                                                                                                                                                                                                                                                                                                                                                                                                                                                                                                                                                                                                                                                                                                                                                                                                                                                                                                                                                                                                                                                                                                                                                                                                                                                                                                                                                                                                                                                                                                                                                                                                                                                                                                                                                                       | C8               |
| OVERSPEED SENSOR                                                                                                                                                                                                                                                                                                                                                                                                                                                                                                                                                                                                                                                                                                                                                                                                                                                                                                                                                                                                                                                                                                                                                                                                                                                                                                                                                                                                                                                                                                                                                                                                                                                                                                                                                                                                                                                                                                                                                                                                                                                                                                               | C9               |
| OVERSPEED SWITCH                                                                                                                                                                                                                                                                                                                                                                                                                                                                                                                                                                                                                                                                                                                                                                                                                                                                                                                                                                                                                                                                                                                                                                                                                                                                                                                                                                                                                                                                                                                                                                                                                                                                                                                                                                                                                                                                                                                                                                                                                                                                                                               | C10              |
| BLANK PAGE                                                                                                                                                                                                                                                                                                                                                                                                                                                                                                                                                                                                                                                                                                                                                                                                                                                                                                                                                                                                                                                                                                                                                                                                                                                                                                                                                                                                                                                                                                                                                                                                                                                                                                                                                                                                                                                                                                                                                                                                                                                                                                                     | C11 <sup>†</sup> |
|                                                                                                                                                                                                                                                                                                                                                                                                                                                                                                                                                                                                                                                                                                                                                                                                                                                                                                                                                                                                                                                                                                                                                                                                                                                                                                                                                                                                                                                                                                                                                                                                                                                                                                                                                                                                                                                                                                                                                                                                                                                                                                                                | C12              |
| TABLE OF CONTENTS FOR GENERATOR SET CONTROLS                                                                                                                                                                                                                                                                                                                                                                                                                                                                                                                                                                                                                                                                                                                                                                                                                                                                                                                                                                                                                                                                                                                                                                                                                                                                                                                                                                                                                                                                                                                                                                                                                                                                                                                                                                                                                                                                                                                                                                                                                                                                                   | C14              |
| GENERATOR SET CONTROL (WITH HOUSING ENCLOSURE)                                                                                                                                                                                                                                                                                                                                                                                                                                                                                                                                                                                                                                                                                                                                                                                                                                                                                                                                                                                                                                                                                                                                                                                                                                                                                                                                                                                                                                                                                                                                                                                                                                                                                                                                                                                                                                                                                                                                                                                                                                                                                 | D2               |
| BUGINE CONTROL COMPONENTS (SETS WITH HOUSING ENCLOSURE)                                                                                                                                                                                                                                                                                                                                                                                                                                                                                                                                                                                                                                                                                                                                                                                                                                                                                                                                                                                                                                                                                                                                                                                                                                                                                                                                                                                                                                                                                                                                                                                                                                                                                                                                                                                                                                                                                                                                                                                                                                                                        | •••              |
| OWNER OF THE PARTY | D5               |
| CONTROL HEATER (SETS WITH HOUSING ENCLOSURE)                                                                                                                                                                                                                                                                                                                                                                                                                                                                                                                                                                                                                                                                                                                                                                                                                                                                                                                                                                                                                                                                                                                                                                                                                                                                                                                                                                                                                                                                                                                                                                                                                                                                                                                                                                                                                                                                                                                                                                                                                                                                                   |                  |
| POTENTIAL TRANSFORMER (SETS WITH HOUSING ENCLOSURE                                                                                                                                                                                                                                                                                                                                                                                                                                                                                                                                                                                                                                                                                                                                                                                                                                                                                                                                                                                                                                                                                                                                                                                                                                                                                                                                                                                                                                                                                                                                                                                                                                                                                                                                                                                                                                                                                                                                                                                                                                                                             | D7               |
| WATTMETER (SETS WITH HOUSING ENCLOSURE)                                                                                                                                                                                                                                                                                                                                                                                                                                                                                                                                                                                                                                                                                                                                                                                                                                                                                                                                                                                                                                                                                                                                                                                                                                                                                                                                                                                                                                                                                                                                                                                                                                                                                                                                                                                                                                                                                                                                                                                                                                                                                        | D8               |
| GENERATOR SET CONTROL (WITHOUT HOUSING ENCLOSURE)                                                                                                                                                                                                                                                                                                                                                                                                                                                                                                                                                                                                                                                                                                                                                                                                                                                                                                                                                                                                                                                                                                                                                                                                                                                                                                                                                                                                                                                                                                                                                                                                                                                                                                                                                                                                                                                                                                                                                                                                                                                                              |                  |
| ENGINE CONTROL COMPONENTS (SETS WITHOUT HOUSING ENCLOSURE)                                                                                                                                                                                                                                                                                                                                                                                                                                                                                                                                                                                                                                                                                                                                                                                                                                                                                                                                                                                                                                                                                                                                                                                                                                                                                                                                                                                                                                                                                                                                                                                                                                                                                                                                                                                                                                                                                                                                                                                                                                                                     | D12              |
| GENERATOR CONTROL COMPONENTS (SETS WITHOUT HOUSING ENCLOSURE)                                                                                                                                                                                                                                                                                                                                                                                                                                                                                                                                                                                                                                                                                                                                                                                                                                                                                                                                                                                                                                                                                                                                                                                                                                                                                                                                                                                                                                                                                                                                                                                                                                                                                                                                                                                                                                                                                                                                                                                                                                                                  | D14              |
| BLANK PAGE                                                                                                                                                                                                                                                                                                                                                                                                                                                                                                                                                                                                                                                                                                                                                                                                                                                                                                                                                                                                                                                                                                                                                                                                                                                                                                                                                                                                                                                                                                                                                                                                                                                                                                                                                                                                                                                                                                                                                                                                                                                                                                                     | . £1             |
|                                                                                                                                                                                                                                                                                                                                                                                                                                                                                                                                                                                                                                                                                                                                                                                                                                                                                                                                                                                                                                                                                                                                                                                                                                                                                                                                                                                                                                                                                                                                                                                                                                                                                                                                                                                                                                                                                                                                                                                                                                                                                                                                |                  |