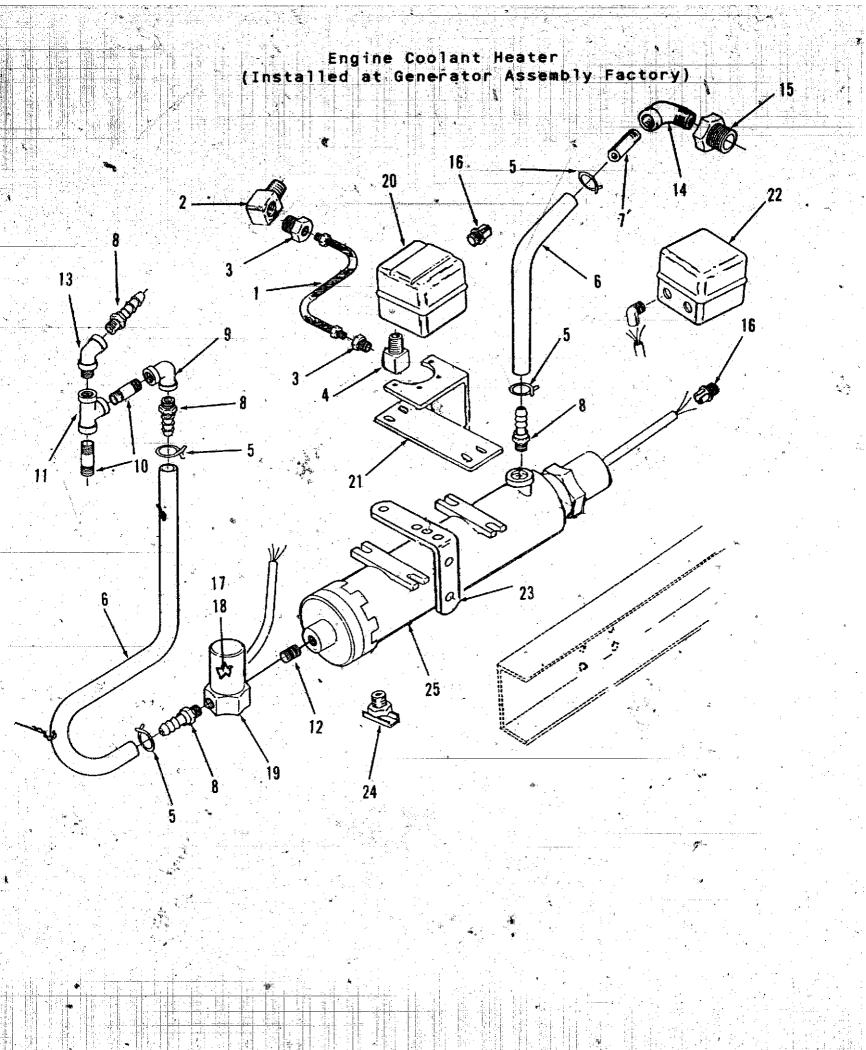

### TABLE OF CONTENTS

| 문사를 통해 보고 한다면 되고 있다면 되는데 보았다면 되고 있습니다. 그 사람들이 되는데 되는데 되는데 되는데 되는데 보고 있는데 하는데 되는데 되는데 되는데 되는데 되는데 되는데 되는데 되는데 되는데<br>그는데 그들은 사람들은 사람들이 불편되었다면 사용을 하셨다면 되었다면 보고 있는데 이를 보고 있다면 되는데 되는데 되었다면 되었다면 되었다면 되었다면 되었다면 되었다.                                                                                                                                                                                                                                                                                                                                                                                                                                                                                                                                                                                                                                                                                                                                                                                                                                                                                                                                                                                                                                                                                                                                                                                                                                                                                                                                                                                                                                                                                                                                                                                                                                                                                                                                                                                                                                                                                                              | ĞRID             |
|--------------------------------------------------------------------------------------------------------------------------------------------------------------------------------------------------------------------------------------------------------------------------------------------------------------------------------------------------------------------------------------------------------------------------------------------------------------------------------------------------------------------------------------------------------------------------------------------------------------------------------------------------------------------------------------------------------------------------------------------------------------------------------------------------------------------------------------------------------------------------------------------------------------------------------------------------------------------------------------------------------------------------------------------------------------------------------------------------------------------------------------------------------------------------------------------------------------------------------------------------------------------------------------------------------------------------------------------------------------------------------------------------------------------------------------------------------------------------------------------------------------------------------------------------------------------------------------------------------------------------------------------------------------------------------------------------------------------------------------------------------------------------------------------------------------------------------------------------------------------------------------------------------------------------------------------------------------------------------------------------------------------------------------------------------------------------------------------------------------------------------|------------------|
| INTRODUCTION                                                                                                                                                                                                                                                                                                                                                                                                                                                                                                                                                                                                                                                                                                                                                                                                                                                                                                                                                                                                                                                                                                                                                                                                                                                                                                                                                                                                                                                                                                                                                                                                                                                                                                                                                                                                                                                                                                                                                                                                                                                                                                                   | A4               |
| INDEX                                                                                                                                                                                                                                                                                                                                                                                                                                                                                                                                                                                                                                                                                                                                                                                                                                                                                                                                                                                                                                                                                                                                                                                                                                                                                                                                                                                                                                                                                                                                                                                                                                                                                                                                                                                                                                                                                                                                                                                                                                                                                                                          | A5               |
| 회는 배를 보고를 받고 있는데 그를 가게 한 눈이를 느린다. 그는 그는 그리고 한 글이 그리는 어느 이는 것으로 그는 것이다.                                                                                                                                                                                                                                                                                                                                                                                                                                                                                                                                                                                                                                                                                                                                                                                                                                                                                                                                                                                                                                                                                                                                                                                                                                                                                                                                                                                                                                                                                                                                                                                                                                                                                                                                                                                                                                                                                                                                                                                                                                                         | • .              |
| EXTERNAL ENGINE COMPONENTS - RIGHT SIDE                                                                                                                                                                                                                                                                                                                                                                                                                                                                                                                                                                                                                                                                                                                                                                                                                                                                                                                                                                                                                                                                                                                                                                                                                                                                                                                                                                                                                                                                                                                                                                                                                                                                                                                                                                                                                                                                                                                                                                                                                                                                                        | A8'              |
| EXTERNAL ENGINE COMPONENTS - LEFT SIDE                                                                                                                                                                                                                                                                                                                                                                                                                                                                                                                                                                                                                                                                                                                                                                                                                                                                                                                                                                                                                                                                                                                                                                                                                                                                                                                                                                                                                                                                                                                                                                                                                                                                                                                                                                                                                                                                                                                                                                                                                                                                                         | A10<br>A12       |
| COOLING SYSTEM ADIATOR 125 - 300 KW SETS                                                                                                                                                                                                                                                                                                                                                                                                                                                                                                                                                                                                                                                                                                                                                                                                                                                                                                                                                                                                                                                                                                                                                                                                                                                                                                                                                                                                                                                                                                                                                                                                                                                                                                                                                                                                                                                                                                                                                                                                                                                                                       | A12              |
| COOLING SYSTEM ADTATOR 310-350 KW SETS                                                                                                                                                                                                                                                                                                                                                                                                                                                                                                                                                                                                                                                                                                                                                                                                                                                                                                                                                                                                                                                                                                                                                                                                                                                                                                                                                                                                                                                                                                                                                                                                                                                                                                                                                                                                                                                                                                                                                                                                                                                                                         | B2               |
| ENGINE COOLANT HEATER (INSTALLED AT ENGINE FACTORY)                                                                                                                                                                                                                                                                                                                                                                                                                                                                                                                                                                                                                                                                                                                                                                                                                                                                                                                                                                                                                                                                                                                                                                                                                                                                                                                                                                                                                                                                                                                                                                                                                                                                                                                                                                                                                                                                                                                                                                                                                                                                            |                  |
| ENGINE COOLANT HEATER (INSTALLED AT GENERATOR ASSEMBLY)                                                                                                                                                                                                                                                                                                                                                                                                                                                                                                                                                                                                                                                                                                                                                                                                                                                                                                                                                                                                                                                                                                                                                                                                                                                                                                                                                                                                                                                                                                                                                                                                                                                                                                                                                                                                                                                                                                                                                                                                                                                                        | B5               |
| BLANK PAGE                                                                                                                                                                                                                                                                                                                                                                                                                                                                                                                                                                                                                                                                                                                                                                                                                                                                                                                                                                                                                                                                                                                                                                                                                                                                                                                                                                                                                                                                                                                                                                                                                                                                                                                                                                                                                                                                                                                                                                                                                                                                                                                     | נט               |
| TABLE OF CONTENTS FOR GENERATOR SECTION                                                                                                                                                                                                                                                                                                                                                                                                                                                                                                                                                                                                                                                                                                                                                                                                                                                                                                                                                                                                                                                                                                                                                                                                                                                                                                                                                                                                                                                                                                                                                                                                                                                                                                                                                                                                                                                                                                                                                                                                                                                                                        | B6               |
| GENERATOR (125, 145, 150, 175 KW SETS ONLY)                                                                                                                                                                                                                                                                                                                                                                                                                                                                                                                                                                                                                                                                                                                                                                                                                                                                                                                                                                                                                                                                                                                                                                                                                                                                                                                                                                                                                                                                                                                                                                                                                                                                                                                                                                                                                                                                                                                                                                                                                                                                                    | . B7             |
| GENERATOR (190-350KW SETS ONLY)                                                                                                                                                                                                                                                                                                                                                                                                                                                                                                                                                                                                                                                                                                                                                                                                                                                                                                                                                                                                                                                                                                                                                                                                                                                                                                                                                                                                                                                                                                                                                                                                                                                                                                                                                                                                                                                                                                                                                                                                                                                                                                | B8               |
| STATOR SECTION OF GENERATOR (125,145,150,175KW SET                                                                                                                                                                                                                                                                                                                                                                                                                                                                                                                                                                                                                                                                                                                                                                                                                                                                                                                                                                                                                                                                                                                                                                                                                                                                                                                                                                                                                                                                                                                                                                                                                                                                                                                                                                                                                                                                                                                                                                                                                                                                             | B10              |
| STATOR SECTION OF GENERATOR (190-300 & 350KW SETS)                                                                                                                                                                                                                                                                                                                                                                                                                                                                                                                                                                                                                                                                                                                                                                                                                                                                                                                                                                                                                                                                                                                                                                                                                                                                                                                                                                                                                                                                                                                                                                                                                                                                                                                                                                                                                                                                                                                                                                                                                                                                             | B12              |
| STATOR SECTION OF GENERATOR (310KW SET ONLY)                                                                                                                                                                                                                                                                                                                                                                                                                                                                                                                                                                                                                                                                                                                                                                                                                                                                                                                                                                                                                                                                                                                                                                                                                                                                                                                                                                                                                                                                                                                                                                                                                                                                                                                                                                                                                                                                                                                                                                                                                                                                                   | B14              |
| GEN ROTOR SECTION (125,145,150,175KW SETS                                                                                                                                                                                                                                                                                                                                                                                                                                                                                                                                                                                                                                                                                                                                                                                                                                                                                                                                                                                                                                                                                                                                                                                                                                                                                                                                                                                                                                                                                                                                                                                                                                                                                                                                                                                                                                                                                                                                                                                                                                                                                      | C2               |
| GEN ROTOR SECTION (190-300 & 350KW SETS                                                                                                                                                                                                                                                                                                                                                                                                                                                                                                                                                                                                                                                                                                                                                                                                                                                                                                                                                                                                                                                                                                                                                                                                                                                                                                                                                                                                                                                                                                                                                                                                                                                                                                                                                                                                                                                                                                                                                                                                                                                                                        | C4               |
| GEN ROTOR SECTION (310KW SET ONLY)                                                                                                                                                                                                                                                                                                                                                                                                                                                                                                                                                                                                                                                                                                                                                                                                                                                                                                                                                                                                                                                                                                                                                                                                                                                                                                                                                                                                                                                                                                                                                                                                                                                                                                                                                                                                                                                                                                                                                                                                                                                                                             | C6               |
| BLANK PAGE                                                                                                                                                                                                                                                                                                                                                                                                                                                                                                                                                                                                                                                                                                                                                                                                                                                                                                                                                                                                                                                                                                                                                                                                                                                                                                                                                                                                                                                                                                                                                                                                                                                                                                                                                                                                                                                                                                                                                                                                                                                                                                                     | C7               |
| PERMANENT MAGNET EXCITER                                                                                                                                                                                                                                                                                                                                                                                                                                                                                                                                                                                                                                                                                                                                                                                                                                                                                                                                                                                                                                                                                                                                                                                                                                                                                                                                                                                                                                                                                                                                                                                                                                                                                                                                                                                                                                                                                                                                                                                                                                                                                                       | C8               |
| OVERSPEED SENSOR                                                                                                                                                                                                                                                                                                                                                                                                                                                                                                                                                                                                                                                                                                                                                                                                                                                                                                                                                                                                                                                                                                                                                                                                                                                                                                                                                                                                                                                                                                                                                                                                                                                                                                                                                                                                                                                                                                                                                                                                                                                                                                               | C9               |
| OVERSPEED SWITCH                                                                                                                                                                                                                                                                                                                                                                                                                                                                                                                                                                                                                                                                                                                                                                                                                                                                                                                                                                                                                                                                                                                                                                                                                                                                                                                                                                                                                                                                                                                                                                                                                                                                                                                                                                                                                                                                                                                                                                                                                                                                                                               | C10              |
| BLANK PAGE                                                                                                                                                                                                                                                                                                                                                                                                                                                                                                                                                                                                                                                                                                                                                                                                                                                                                                                                                                                                                                                                                                                                                                                                                                                                                                                                                                                                                                                                                                                                                                                                                                                                                                                                                                                                                                                                                                                                                                                                                                                                                                                     | C11 <sup>†</sup> |
|                                                                                                                                                                                                                                                                                                                                                                                                                                                                                                                                                                                                                                                                                                                                                                                                                                                                                                                                                                                                                                                                                                                                                                                                                                                                                                                                                                                                                                                                                                                                                                                                                                                                                                                                                                                                                                                                                                                                                                                                                                                                                                                                | C12              |
| TABLE OF CONTENTS FOR GENERATOR SET CONTROLS                                                                                                                                                                                                                                                                                                                                                                                                                                                                                                                                                                                                                                                                                                                                                                                                                                                                                                                                                                                                                                                                                                                                                                                                                                                                                                                                                                                                                                                                                                                                                                                                                                                                                                                                                                                                                                                                                                                                                                                                                                                                                   | C14              |
| GENERATOR SET CONTROL (WITH HOUSING ENCLOSURE)                                                                                                                                                                                                                                                                                                                                                                                                                                                                                                                                                                                                                                                                                                                                                                                                                                                                                                                                                                                                                                                                                                                                                                                                                                                                                                                                                                                                                                                                                                                                                                                                                                                                                                                                                                                                                                                                                                                                                                                                                                                                                 | D2               |
| BUGINE CONTROL COMPONENTS (SETS WITH HOUSING ENCLOSURE)                                                                                                                                                                                                                                                                                                                                                                                                                                                                                                                                                                                                                                                                                                                                                                                                                                                                                                                                                                                                                                                                                                                                                                                                                                                                                                                                                                                                                                                                                                                                                                                                                                                                                                                                                                                                                                                                                                                                                                                                                                                                        | •••              |
| OWNER OF THE PARTY | D5               |
| CONTROL HEATER (SETS WITH HOUSING ENCLOSURE)                                                                                                                                                                                                                                                                                                                                                                                                                                                                                                                                                                                                                                                                                                                                                                                                                                                                                                                                                                                                                                                                                                                                                                                                                                                                                                                                                                                                                                                                                                                                                                                                                                                                                                                                                                                                                                                                                                                                                                                                                                                                                   |                  |
| POTENTIAL TRANSFORMER (SETS WITH HOUSING ENCLOSURE                                                                                                                                                                                                                                                                                                                                                                                                                                                                                                                                                                                                                                                                                                                                                                                                                                                                                                                                                                                                                                                                                                                                                                                                                                                                                                                                                                                                                                                                                                                                                                                                                                                                                                                                                                                                                                                                                                                                                                                                                                                                             | D7               |
| WATTMETER (SETS WITH HOUSING ENCLOSURE)                                                                                                                                                                                                                                                                                                                                                                                                                                                                                                                                                                                                                                                                                                                                                                                                                                                                                                                                                                                                                                                                                                                                                                                                                                                                                                                                                                                                                                                                                                                                                                                                                                                                                                                                                                                                                                                                                                                                                                                                                                                                                        | D8               |
| GENERATOR SET CONTROL (WITHOUT HOUSING ENCLOSURE)                                                                                                                                                                                                                                                                                                                                                                                                                                                                                                                                                                                                                                                                                                                                                                                                                                                                                                                                                                                                                                                                                                                                                                                                                                                                                                                                                                                                                                                                                                                                                                                                                                                                                                                                                                                                                                                                                                                                                                                                                                                                              |                  |
| ENGINE CONTROL COMPONENTS (SETS WITHOUT HOUSING ENCLOSURE)                                                                                                                                                                                                                                                                                                                                                                                                                                                                                                                                                                                                                                                                                                                                                                                                                                                                                                                                                                                                                                                                                                                                                                                                                                                                                                                                                                                                                                                                                                                                                                                                                                                                                                                                                                                                                                                                                                                                                                                                                                                                     | D12              |
| GENERATOR CONTROL COMPONENTS (SETS WITHOUT HOUSING ENCLOSURE)                                                                                                                                                                                                                                                                                                                                                                                                                                                                                                                                                                                                                                                                                                                                                                                                                                                                                                                                                                                                                                                                                                                                                                                                                                                                                                                                                                                                                                                                                                                                                                                                                                                                                                                                                                                                                                                                                                                                                                                                                                                                  | D14              |
| BLANK PAGE                                                                                                                                                                                                                                                                                                                                                                                                                                                                                                                                                                                                                                                                                                                                                                                                                                                                                                                                                                                                                                                                                                                                                                                                                                                                                                                                                                                                                                                                                                                                                                                                                                                                                                                                                                                                                                                                                                                                                                                                                                                                                                                     | . £1             |
|                                                                                                                                                                                                                                                                                                                                                                                                                                                                                                                                                                                                                                                                                                                                                                                                                                                                                                                                                                                                                                                                                                                                                                                                                                                                                                                                                                                                                                                                                                                                                                                                                                                                                                                                                                                                                                                                                                                                                                                                                                                                                                                                |                  |