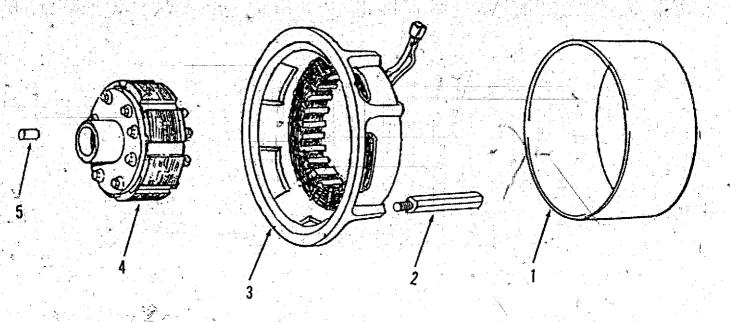

### TABLE OF CONTENTS

| 문사를 통해 보고 한다면 되고 있다면 되는데 보았다면 되고 있습니다. 그 사람들이 되는데 되는데 되는데 되는데 되는데 보고 있는데 하는데 되는데 되는데 되는데 되는데 되는데 되는데 되는데 되는데 되는데<br>그는데 그들은 사람들은 사람들이 불편되었다면 사용을 하셨다면 되었다면 보고 있는데 이를 보고 있다면 되는데 되는데 되었다면 되었다면 되었다면 되었다면 되었다면 되었다.                                                                                                                                                                                                                                                                                                                                                                                                                                                                                                                                                                                                                                                                                                                                                                                                                                                                                                                                                                                                                                                                                                                                                                                                                                                                                                                                                                                                                                                                                                                                                                                                                                                                                                                                                                                                                                                                                                              | ĞRID             |
|--------------------------------------------------------------------------------------------------------------------------------------------------------------------------------------------------------------------------------------------------------------------------------------------------------------------------------------------------------------------------------------------------------------------------------------------------------------------------------------------------------------------------------------------------------------------------------------------------------------------------------------------------------------------------------------------------------------------------------------------------------------------------------------------------------------------------------------------------------------------------------------------------------------------------------------------------------------------------------------------------------------------------------------------------------------------------------------------------------------------------------------------------------------------------------------------------------------------------------------------------------------------------------------------------------------------------------------------------------------------------------------------------------------------------------------------------------------------------------------------------------------------------------------------------------------------------------------------------------------------------------------------------------------------------------------------------------------------------------------------------------------------------------------------------------------------------------------------------------------------------------------------------------------------------------------------------------------------------------------------------------------------------------------------------------------------------------------------------------------------------------|------------------|
| INTRODUCTION                                                                                                                                                                                                                                                                                                                                                                                                                                                                                                                                                                                                                                                                                                                                                                                                                                                                                                                                                                                                                                                                                                                                                                                                                                                                                                                                                                                                                                                                                                                                                                                                                                                                                                                                                                                                                                                                                                                                                                                                                                                                                                                   | A4               |
| INDEX                                                                                                                                                                                                                                                                                                                                                                                                                                                                                                                                                                                                                                                                                                                                                                                                                                                                                                                                                                                                                                                                                                                                                                                                                                                                                                                                                                                                                                                                                                                                                                                                                                                                                                                                                                                                                                                                                                                                                                                                                                                                                                                          | A5               |
| 회는 배를 보고를 받고 있는데 그를 가게 한 눈이를 느린다. 그는 그는 그리고 한 글이 그리는 어느 이는 것으로 그는 것이다.                                                                                                                                                                                                                                                                                                                                                                                                                                                                                                                                                                                                                                                                                                                                                                                                                                                                                                                                                                                                                                                                                                                                                                                                                                                                                                                                                                                                                                                                                                                                                                                                                                                                                                                                                                                                                                                                                                                                                                                                                                                         | • .              |
| EXTERNAL ENGINE COMPONENTS - RIGHT SIDE                                                                                                                                                                                                                                                                                                                                                                                                                                                                                                                                                                                                                                                                                                                                                                                                                                                                                                                                                                                                                                                                                                                                                                                                                                                                                                                                                                                                                                                                                                                                                                                                                                                                                                                                                                                                                                                                                                                                                                                                                                                                                        | A8'              |
| EXTERNAL ENGINE COMPONENTS - LEFT SIDE                                                                                                                                                                                                                                                                                                                                                                                                                                                                                                                                                                                                                                                                                                                                                                                                                                                                                                                                                                                                                                                                                                                                                                                                                                                                                                                                                                                                                                                                                                                                                                                                                                                                                                                                                                                                                                                                                                                                                                                                                                                                                         | A10<br>A12       |
| COOLING SYSTEM ADIATOR 125 - 300 KW SETS                                                                                                                                                                                                                                                                                                                                                                                                                                                                                                                                                                                                                                                                                                                                                                                                                                                                                                                                                                                                                                                                                                                                                                                                                                                                                                                                                                                                                                                                                                                                                                                                                                                                                                                                                                                                                                                                                                                                                                                                                                                                                       | A12              |
| COOLING SYSTEM ADTATOR 310-350 KW SETS                                                                                                                                                                                                                                                                                                                                                                                                                                                                                                                                                                                                                                                                                                                                                                                                                                                                                                                                                                                                                                                                                                                                                                                                                                                                                                                                                                                                                                                                                                                                                                                                                                                                                                                                                                                                                                                                                                                                                                                                                                                                                         | B2               |
| ENGINE COOLANT HEATER (INSTALLED AT ENGINE FACTORY)                                                                                                                                                                                                                                                                                                                                                                                                                                                                                                                                                                                                                                                                                                                                                                                                                                                                                                                                                                                                                                                                                                                                                                                                                                                                                                                                                                                                                                                                                                                                                                                                                                                                                                                                                                                                                                                                                                                                                                                                                                                                            |                  |
| ENGINE COOLANT HEATER (INSTALLED AT GENERATOR ASSEMBLY)                                                                                                                                                                                                                                                                                                                                                                                                                                                                                                                                                                                                                                                                                                                                                                                                                                                                                                                                                                                                                                                                                                                                                                                                                                                                                                                                                                                                                                                                                                                                                                                                                                                                                                                                                                                                                                                                                                                                                                                                                                                                        | B5               |
| BLANK PAGE                                                                                                                                                                                                                                                                                                                                                                                                                                                                                                                                                                                                                                                                                                                                                                                                                                                                                                                                                                                                                                                                                                                                                                                                                                                                                                                                                                                                                                                                                                                                                                                                                                                                                                                                                                                                                                                                                                                                                                                                                                                                                                                     | נט               |
| TABLE OF CONTENTS FOR GENERATOR SECTION                                                                                                                                                                                                                                                                                                                                                                                                                                                                                                                                                                                                                                                                                                                                                                                                                                                                                                                                                                                                                                                                                                                                                                                                                                                                                                                                                                                                                                                                                                                                                                                                                                                                                                                                                                                                                                                                                                                                                                                                                                                                                        | B6               |
| GENERATOR (125, 145, 150, 175 KW SETS ONLY)                                                                                                                                                                                                                                                                                                                                                                                                                                                                                                                                                                                                                                                                                                                                                                                                                                                                                                                                                                                                                                                                                                                                                                                                                                                                                                                                                                                                                                                                                                                                                                                                                                                                                                                                                                                                                                                                                                                                                                                                                                                                                    | . B7             |
| GENERATOR (190-350KW SETS ONLY)                                                                                                                                                                                                                                                                                                                                                                                                                                                                                                                                                                                                                                                                                                                                                                                                                                                                                                                                                                                                                                                                                                                                                                                                                                                                                                                                                                                                                                                                                                                                                                                                                                                                                                                                                                                                                                                                                                                                                                                                                                                                                                | B8               |
| STATOR SECTION OF GENERATOR (125,145,150,175KW SET                                                                                                                                                                                                                                                                                                                                                                                                                                                                                                                                                                                                                                                                                                                                                                                                                                                                                                                                                                                                                                                                                                                                                                                                                                                                                                                                                                                                                                                                                                                                                                                                                                                                                                                                                                                                                                                                                                                                                                                                                                                                             | B10              |
| STATOR SECTION OF GENERATOR (190-300 & 350KW SETS)                                                                                                                                                                                                                                                                                                                                                                                                                                                                                                                                                                                                                                                                                                                                                                                                                                                                                                                                                                                                                                                                                                                                                                                                                                                                                                                                                                                                                                                                                                                                                                                                                                                                                                                                                                                                                                                                                                                                                                                                                                                                             | B12              |
| STATOR SECTION OF GENERATOR (310KW SET ONLY)                                                                                                                                                                                                                                                                                                                                                                                                                                                                                                                                                                                                                                                                                                                                                                                                                                                                                                                                                                                                                                                                                                                                                                                                                                                                                                                                                                                                                                                                                                                                                                                                                                                                                                                                                                                                                                                                                                                                                                                                                                                                                   | B14              |
| GEN ROTOR SECTION (125,145,150,175KW SETS                                                                                                                                                                                                                                                                                                                                                                                                                                                                                                                                                                                                                                                                                                                                                                                                                                                                                                                                                                                                                                                                                                                                                                                                                                                                                                                                                                                                                                                                                                                                                                                                                                                                                                                                                                                                                                                                                                                                                                                                                                                                                      | C2               |
| GEN ROTOR SECTION (190-300 & 350KW SETS                                                                                                                                                                                                                                                                                                                                                                                                                                                                                                                                                                                                                                                                                                                                                                                                                                                                                                                                                                                                                                                                                                                                                                                                                                                                                                                                                                                                                                                                                                                                                                                                                                                                                                                                                                                                                                                                                                                                                                                                                                                                                        | C4               |
| GEN ROTOR SECTION (310KW SET ONLY)                                                                                                                                                                                                                                                                                                                                                                                                                                                                                                                                                                                                                                                                                                                                                                                                                                                                                                                                                                                                                                                                                                                                                                                                                                                                                                                                                                                                                                                                                                                                                                                                                                                                                                                                                                                                                                                                                                                                                                                                                                                                                             | C6               |
| BLANK PAGE                                                                                                                                                                                                                                                                                                                                                                                                                                                                                                                                                                                                                                                                                                                                                                                                                                                                                                                                                                                                                                                                                                                                                                                                                                                                                                                                                                                                                                                                                                                                                                                                                                                                                                                                                                                                                                                                                                                                                                                                                                                                                                                     | C7               |
| PERMANENT MAGNET EXCITER                                                                                                                                                                                                                                                                                                                                                                                                                                                                                                                                                                                                                                                                                                                                                                                                                                                                                                                                                                                                                                                                                                                                                                                                                                                                                                                                                                                                                                                                                                                                                                                                                                                                                                                                                                                                                                                                                                                                                                                                                                                                                                       | C8               |
| OVERSPEED SENSOR                                                                                                                                                                                                                                                                                                                                                                                                                                                                                                                                                                                                                                                                                                                                                                                                                                                                                                                                                                                                                                                                                                                                                                                                                                                                                                                                                                                                                                                                                                                                                                                                                                                                                                                                                                                                                                                                                                                                                                                                                                                                                                               | C9               |
| OVERSPEED SWITCH                                                                                                                                                                                                                                                                                                                                                                                                                                                                                                                                                                                                                                                                                                                                                                                                                                                                                                                                                                                                                                                                                                                                                                                                                                                                                                                                                                                                                                                                                                                                                                                                                                                                                                                                                                                                                                                                                                                                                                                                                                                                                                               | C10              |
| BLANK PAGE                                                                                                                                                                                                                                                                                                                                                                                                                                                                                                                                                                                                                                                                                                                                                                                                                                                                                                                                                                                                                                                                                                                                                                                                                                                                                                                                                                                                                                                                                                                                                                                                                                                                                                                                                                                                                                                                                                                                                                                                                                                                                                                     | C11 <sup>†</sup> |
|                                                                                                                                                                                                                                                                                                                                                                                                                                                                                                                                                                                                                                                                                                                                                                                                                                                                                                                                                                                                                                                                                                                                                                                                                                                                                                                                                                                                                                                                                                                                                                                                                                                                                                                                                                                                                                                                                                                                                                                                                                                                                                                                | C12              |
| TABLE OF CONTENTS FOR GENERATOR SET CONTROLS                                                                                                                                                                                                                                                                                                                                                                                                                                                                                                                                                                                                                                                                                                                                                                                                                                                                                                                                                                                                                                                                                                                                                                                                                                                                                                                                                                                                                                                                                                                                                                                                                                                                                                                                                                                                                                                                                                                                                                                                                                                                                   | C14              |
| GENERATOR SET CONTROL (WITH HOUSING ENCLOSURE)                                                                                                                                                                                                                                                                                                                                                                                                                                                                                                                                                                                                                                                                                                                                                                                                                                                                                                                                                                                                                                                                                                                                                                                                                                                                                                                                                                                                                                                                                                                                                                                                                                                                                                                                                                                                                                                                                                                                                                                                                                                                                 | D2               |
| BUGINE CONTROL COMPONENTS (SETS WITH HOUSING ENCLOSURE)                                                                                                                                                                                                                                                                                                                                                                                                                                                                                                                                                                                                                                                                                                                                                                                                                                                                                                                                                                                                                                                                                                                                                                                                                                                                                                                                                                                                                                                                                                                                                                                                                                                                                                                                                                                                                                                                                                                                                                                                                                                                        | •••              |
| OWNER OF THE PARTY | D5               |
| CONTROL HEATER (SETS WITH HOUSING ENCLOSURE)                                                                                                                                                                                                                                                                                                                                                                                                                                                                                                                                                                                                                                                                                                                                                                                                                                                                                                                                                                                                                                                                                                                                                                                                                                                                                                                                                                                                                                                                                                                                                                                                                                                                                                                                                                                                                                                                                                                                                                                                                                                                                   |                  |
| POTENTIAL TRANSFORMER (SETS WITH HOUSING ENCLOSURE                                                                                                                                                                                                                                                                                                                                                                                                                                                                                                                                                                                                                                                                                                                                                                                                                                                                                                                                                                                                                                                                                                                                                                                                                                                                                                                                                                                                                                                                                                                                                                                                                                                                                                                                                                                                                                                                                                                                                                                                                                                                             | D7               |
| WATTMETER (SETS WITH HOUSING ENCLOSURE)                                                                                                                                                                                                                                                                                                                                                                                                                                                                                                                                                                                                                                                                                                                                                                                                                                                                                                                                                                                                                                                                                                                                                                                                                                                                                                                                                                                                                                                                                                                                                                                                                                                                                                                                                                                                                                                                                                                                                                                                                                                                                        | D8               |
| GENERATOR SET CONTROL (WITHOUT HOUSING ENCLOSURE)                                                                                                                                                                                                                                                                                                                                                                                                                                                                                                                                                                                                                                                                                                                                                                                                                                                                                                                                                                                                                                                                                                                                                                                                                                                                                                                                                                                                                                                                                                                                                                                                                                                                                                                                                                                                                                                                                                                                                                                                                                                                              |                  |
| ENGINE CONTROL COMPONENTS (SETS WITHOUT HOUSING ENCLOSURE)                                                                                                                                                                                                                                                                                                                                                                                                                                                                                                                                                                                                                                                                                                                                                                                                                                                                                                                                                                                                                                                                                                                                                                                                                                                                                                                                                                                                                                                                                                                                                                                                                                                                                                                                                                                                                                                                                                                                                                                                                                                                     | D12              |
| GENERATOR CONTROL COMPONENTS (SETS WITHOUT HOUSING ENCLOSURE)                                                                                                                                                                                                                                                                                                                                                                                                                                                                                                                                                                                                                                                                                                                                                                                                                                                                                                                                                                                                                                                                                                                                                                                                                                                                                                                                                                                                                                                                                                                                                                                                                                                                                                                                                                                                                                                                                                                                                                                                                                                                  | D14              |
| BLANK PAGE                                                                                                                                                                                                                                                                                                                                                                                                                                                                                                                                                                                                                                                                                                                                                                                                                                                                                                                                                                                                                                                                                                                                                                                                                                                                                                                                                                                                                                                                                                                                                                                                                                                                                                                                                                                                                                                                                                                                                                                                                                                                                                                     | . £1             |
|                                                                                                                                                                                                                                                                                                                                                                                                                                                                                                                                                                                                                                                                                                                                                                                                                                                                                                                                                                                                                                                                                                                                                                                                                                                                                                                                                                                                                                                                                                                                                                                                                                                                                                                                                                                                                                                                                                                                                                                                                                                                                                                                |                  |