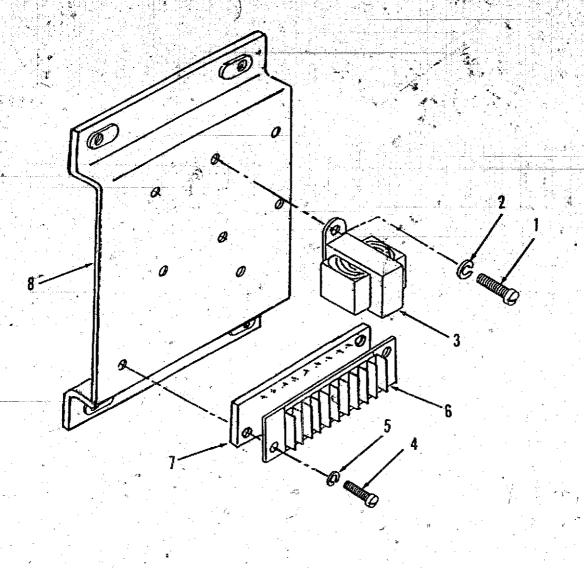

### TABLE OF CONTENTS

| 문사를 통해 보고 한다면 되고 있다면 되는데 보았다면 되고 있습니다. 그 사람들이 되는데 되는데 되는데 되는데 되는데 보고 있는데 하는데 되는데 되는데 되는데 되는데 되는데 되는데 되는데 되는데 되는데<br>그는데 그들은 사람들은 사람들이 불편되었다면 사용을 하셨다면 되었다면 보고 있는데 이를 보고 있다면 되는데 되는데 되었다면 되었다면 되었다면 되었다면 되었다면 되었다.                                                                                                                                                                                                                                                                                                                                                                                                                                                                                                                                                                                                                                                                                                                                                                                                                                                                                                                                                                                                                                                                                                                                                                                                                                                                                                                                                                                                                                                                                                                                                                                                                                                                                                                                                                                                                                                                                                              | ĞRID             |
|--------------------------------------------------------------------------------------------------------------------------------------------------------------------------------------------------------------------------------------------------------------------------------------------------------------------------------------------------------------------------------------------------------------------------------------------------------------------------------------------------------------------------------------------------------------------------------------------------------------------------------------------------------------------------------------------------------------------------------------------------------------------------------------------------------------------------------------------------------------------------------------------------------------------------------------------------------------------------------------------------------------------------------------------------------------------------------------------------------------------------------------------------------------------------------------------------------------------------------------------------------------------------------------------------------------------------------------------------------------------------------------------------------------------------------------------------------------------------------------------------------------------------------------------------------------------------------------------------------------------------------------------------------------------------------------------------------------------------------------------------------------------------------------------------------------------------------------------------------------------------------------------------------------------------------------------------------------------------------------------------------------------------------------------------------------------------------------------------------------------------------|------------------|
| INTRODUCTION                                                                                                                                                                                                                                                                                                                                                                                                                                                                                                                                                                                                                                                                                                                                                                                                                                                                                                                                                                                                                                                                                                                                                                                                                                                                                                                                                                                                                                                                                                                                                                                                                                                                                                                                                                                                                                                                                                                                                                                                                                                                                                                   | A4               |
| INDEX                                                                                                                                                                                                                                                                                                                                                                                                                                                                                                                                                                                                                                                                                                                                                                                                                                                                                                                                                                                                                                                                                                                                                                                                                                                                                                                                                                                                                                                                                                                                                                                                                                                                                                                                                                                                                                                                                                                                                                                                                                                                                                                          | A5               |
| 회는 배를 보고를 받고 있는데 그를 가게 한 눈이를 느린다. 그는 그는 그리고 한 글이 그리는 어느 이는 것으로 그는 것이다.                                                                                                                                                                                                                                                                                                                                                                                                                                                                                                                                                                                                                                                                                                                                                                                                                                                                                                                                                                                                                                                                                                                                                                                                                                                                                                                                                                                                                                                                                                                                                                                                                                                                                                                                                                                                                                                                                                                                                                                                                                                         | • .              |
| EXTERNAL ENGINE COMPONENTS - RIGHT SIDE                                                                                                                                                                                                                                                                                                                                                                                                                                                                                                                                                                                                                                                                                                                                                                                                                                                                                                                                                                                                                                                                                                                                                                                                                                                                                                                                                                                                                                                                                                                                                                                                                                                                                                                                                                                                                                                                                                                                                                                                                                                                                        | A8'              |
| EXTERNAL ENGINE COMPONENTS - LEFT SIDE                                                                                                                                                                                                                                                                                                                                                                                                                                                                                                                                                                                                                                                                                                                                                                                                                                                                                                                                                                                                                                                                                                                                                                                                                                                                                                                                                                                                                                                                                                                                                                                                                                                                                                                                                                                                                                                                                                                                                                                                                                                                                         | A10<br>A12       |
| COOLING SYSTEM ADIATOR 125 - 300 KW SETS                                                                                                                                                                                                                                                                                                                                                                                                                                                                                                                                                                                                                                                                                                                                                                                                                                                                                                                                                                                                                                                                                                                                                                                                                                                                                                                                                                                                                                                                                                                                                                                                                                                                                                                                                                                                                                                                                                                                                                                                                                                                                       | A12              |
| COOLING SYSTEM ADTATOR 310-350 KW SETS                                                                                                                                                                                                                                                                                                                                                                                                                                                                                                                                                                                                                                                                                                                                                                                                                                                                                                                                                                                                                                                                                                                                                                                                                                                                                                                                                                                                                                                                                                                                                                                                                                                                                                                                                                                                                                                                                                                                                                                                                                                                                         | B2               |
| ENGINE COOLANT HEATER (INSTALLED AT ENGINE FACTORY)                                                                                                                                                                                                                                                                                                                                                                                                                                                                                                                                                                                                                                                                                                                                                                                                                                                                                                                                                                                                                                                                                                                                                                                                                                                                                                                                                                                                                                                                                                                                                                                                                                                                                                                                                                                                                                                                                                                                                                                                                                                                            |                  |
| ENGINE COOLANT HEATER (INSTALLED AT GENERATOR ASSEMBLY)                                                                                                                                                                                                                                                                                                                                                                                                                                                                                                                                                                                                                                                                                                                                                                                                                                                                                                                                                                                                                                                                                                                                                                                                                                                                                                                                                                                                                                                                                                                                                                                                                                                                                                                                                                                                                                                                                                                                                                                                                                                                        | B5               |
| BLANK PAGE                                                                                                                                                                                                                                                                                                                                                                                                                                                                                                                                                                                                                                                                                                                                                                                                                                                                                                                                                                                                                                                                                                                                                                                                                                                                                                                                                                                                                                                                                                                                                                                                                                                                                                                                                                                                                                                                                                                                                                                                                                                                                                                     | נט               |
| TABLE OF CONTENTS FOR GENERATOR SECTION                                                                                                                                                                                                                                                                                                                                                                                                                                                                                                                                                                                                                                                                                                                                                                                                                                                                                                                                                                                                                                                                                                                                                                                                                                                                                                                                                                                                                                                                                                                                                                                                                                                                                                                                                                                                                                                                                                                                                                                                                                                                                        | B6               |
| GENERATOR (125, 145, 150, 175 KW SETS ONLY)                                                                                                                                                                                                                                                                                                                                                                                                                                                                                                                                                                                                                                                                                                                                                                                                                                                                                                                                                                                                                                                                                                                                                                                                                                                                                                                                                                                                                                                                                                                                                                                                                                                                                                                                                                                                                                                                                                                                                                                                                                                                                    | . B7             |
| GENERATOR (190-350KW SETS ONLY)                                                                                                                                                                                                                                                                                                                                                                                                                                                                                                                                                                                                                                                                                                                                                                                                                                                                                                                                                                                                                                                                                                                                                                                                                                                                                                                                                                                                                                                                                                                                                                                                                                                                                                                                                                                                                                                                                                                                                                                                                                                                                                | B8               |
| STATOR SECTION OF GENERATOR (125,145,150,175KW SET                                                                                                                                                                                                                                                                                                                                                                                                                                                                                                                                                                                                                                                                                                                                                                                                                                                                                                                                                                                                                                                                                                                                                                                                                                                                                                                                                                                                                                                                                                                                                                                                                                                                                                                                                                                                                                                                                                                                                                                                                                                                             | B10              |
| STATOR SECTION OF GENERATOR (190-300 & 350KW SETS)                                                                                                                                                                                                                                                                                                                                                                                                                                                                                                                                                                                                                                                                                                                                                                                                                                                                                                                                                                                                                                                                                                                                                                                                                                                                                                                                                                                                                                                                                                                                                                                                                                                                                                                                                                                                                                                                                                                                                                                                                                                                             | B12              |
| STATOR SECTION OF GENERATOR (310KW SET ONLY)                                                                                                                                                                                                                                                                                                                                                                                                                                                                                                                                                                                                                                                                                                                                                                                                                                                                                                                                                                                                                                                                                                                                                                                                                                                                                                                                                                                                                                                                                                                                                                                                                                                                                                                                                                                                                                                                                                                                                                                                                                                                                   | B14              |
| GEN ROTOR SECTION (125,145,150,175KW SETS                                                                                                                                                                                                                                                                                                                                                                                                                                                                                                                                                                                                                                                                                                                                                                                                                                                                                                                                                                                                                                                                                                                                                                                                                                                                                                                                                                                                                                                                                                                                                                                                                                                                                                                                                                                                                                                                                                                                                                                                                                                                                      | C2               |
| GEN ROTOR SECTION (190-300 & 350KW SETS                                                                                                                                                                                                                                                                                                                                                                                                                                                                                                                                                                                                                                                                                                                                                                                                                                                                                                                                                                                                                                                                                                                                                                                                                                                                                                                                                                                                                                                                                                                                                                                                                                                                                                                                                                                                                                                                                                                                                                                                                                                                                        | C4               |
| GEN ROTOR SECTION (310KW SET ONLY)                                                                                                                                                                                                                                                                                                                                                                                                                                                                                                                                                                                                                                                                                                                                                                                                                                                                                                                                                                                                                                                                                                                                                                                                                                                                                                                                                                                                                                                                                                                                                                                                                                                                                                                                                                                                                                                                                                                                                                                                                                                                                             | C6               |
| BLANK PAGE                                                                                                                                                                                                                                                                                                                                                                                                                                                                                                                                                                                                                                                                                                                                                                                                                                                                                                                                                                                                                                                                                                                                                                                                                                                                                                                                                                                                                                                                                                                                                                                                                                                                                                                                                                                                                                                                                                                                                                                                                                                                                                                     | C7               |
| PERMANENT MAGNET EXCITER                                                                                                                                                                                                                                                                                                                                                                                                                                                                                                                                                                                                                                                                                                                                                                                                                                                                                                                                                                                                                                                                                                                                                                                                                                                                                                                                                                                                                                                                                                                                                                                                                                                                                                                                                                                                                                                                                                                                                                                                                                                                                                       | C8               |
| OVERSPEED SENSOR                                                                                                                                                                                                                                                                                                                                                                                                                                                                                                                                                                                                                                                                                                                                                                                                                                                                                                                                                                                                                                                                                                                                                                                                                                                                                                                                                                                                                                                                                                                                                                                                                                                                                                                                                                                                                                                                                                                                                                                                                                                                                                               | C9               |
| OVERSPEED SWITCH                                                                                                                                                                                                                                                                                                                                                                                                                                                                                                                                                                                                                                                                                                                                                                                                                                                                                                                                                                                                                                                                                                                                                                                                                                                                                                                                                                                                                                                                                                                                                                                                                                                                                                                                                                                                                                                                                                                                                                                                                                                                                                               | C10              |
| BLANK PAGE                                                                                                                                                                                                                                                                                                                                                                                                                                                                                                                                                                                                                                                                                                                                                                                                                                                                                                                                                                                                                                                                                                                                                                                                                                                                                                                                                                                                                                                                                                                                                                                                                                                                                                                                                                                                                                                                                                                                                                                                                                                                                                                     | C11 <sup>†</sup> |
|                                                                                                                                                                                                                                                                                                                                                                                                                                                                                                                                                                                                                                                                                                                                                                                                                                                                                                                                                                                                                                                                                                                                                                                                                                                                                                                                                                                                                                                                                                                                                                                                                                                                                                                                                                                                                                                                                                                                                                                                                                                                                                                                | C12              |
| TABLE OF CONTENTS FOR GENERATOR SET CONTROLS                                                                                                                                                                                                                                                                                                                                                                                                                                                                                                                                                                                                                                                                                                                                                                                                                                                                                                                                                                                                                                                                                                                                                                                                                                                                                                                                                                                                                                                                                                                                                                                                                                                                                                                                                                                                                                                                                                                                                                                                                                                                                   | C14              |
| GENERATOR SET CONTROL (WITH HOUSING ENCLOSURE)                                                                                                                                                                                                                                                                                                                                                                                                                                                                                                                                                                                                                                                                                                                                                                                                                                                                                                                                                                                                                                                                                                                                                                                                                                                                                                                                                                                                                                                                                                                                                                                                                                                                                                                                                                                                                                                                                                                                                                                                                                                                                 | D2               |
| BUGINE CONTROL COMPONENTS (SETS WITH HOUSING ENCLOSURE)                                                                                                                                                                                                                                                                                                                                                                                                                                                                                                                                                                                                                                                                                                                                                                                                                                                                                                                                                                                                                                                                                                                                                                                                                                                                                                                                                                                                                                                                                                                                                                                                                                                                                                                                                                                                                                                                                                                                                                                                                                                                        | •••              |
| OWNER OF THE PARTY | D5               |
| CONTROL HEATER (SETS WITH HOUSING ENCLOSURE)                                                                                                                                                                                                                                                                                                                                                                                                                                                                                                                                                                                                                                                                                                                                                                                                                                                                                                                                                                                                                                                                                                                                                                                                                                                                                                                                                                                                                                                                                                                                                                                                                                                                                                                                                                                                                                                                                                                                                                                                                                                                                   |                  |
| POTENTIAL TRANSFORMER (SETS WITH HOUSING ENCLOSURE                                                                                                                                                                                                                                                                                                                                                                                                                                                                                                                                                                                                                                                                                                                                                                                                                                                                                                                                                                                                                                                                                                                                                                                                                                                                                                                                                                                                                                                                                                                                                                                                                                                                                                                                                                                                                                                                                                                                                                                                                                                                             | D7               |
| WATTMETER (SETS WITH HOUSING ENCLOSURE)                                                                                                                                                                                                                                                                                                                                                                                                                                                                                                                                                                                                                                                                                                                                                                                                                                                                                                                                                                                                                                                                                                                                                                                                                                                                                                                                                                                                                                                                                                                                                                                                                                                                                                                                                                                                                                                                                                                                                                                                                                                                                        | D8               |
| GENERATOR SET CONTROL (WITHOUT HOUSING ENCLOSURE)                                                                                                                                                                                                                                                                                                                                                                                                                                                                                                                                                                                                                                                                                                                                                                                                                                                                                                                                                                                                                                                                                                                                                                                                                                                                                                                                                                                                                                                                                                                                                                                                                                                                                                                                                                                                                                                                                                                                                                                                                                                                              |                  |
| ENGINE CONTROL COMPONENTS (SETS WITHOUT HOUSING ENCLOSURE)                                                                                                                                                                                                                                                                                                                                                                                                                                                                                                                                                                                                                                                                                                                                                                                                                                                                                                                                                                                                                                                                                                                                                                                                                                                                                                                                                                                                                                                                                                                                                                                                                                                                                                                                                                                                                                                                                                                                                                                                                                                                     | D12              |
| GENERATOR CONTROL COMPONENTS (SETS WITHOUT HOUSING ENCLOSURE)                                                                                                                                                                                                                                                                                                                                                                                                                                                                                                                                                                                                                                                                                                                                                                                                                                                                                                                                                                                                                                                                                                                                                                                                                                                                                                                                                                                                                                                                                                                                                                                                                                                                                                                                                                                                                                                                                                                                                                                                                                                                  | D14              |
| BLANK PAGE                                                                                                                                                                                                                                                                                                                                                                                                                                                                                                                                                                                                                                                                                                                                                                                                                                                                                                                                                                                                                                                                                                                                                                                                                                                                                                                                                                                                                                                                                                                                                                                                                                                                                                                                                                                                                                                                                                                                                                                                                                                                                                                     | . £1             |
|                                                                                                                                                                                                                                                                                                                                                                                                                                                                                                                                                                                                                                                                                                                                                                                                                                                                                                                                                                                                                                                                                                                                                                                                                                                                                                                                                                                                                                                                                                                                                                                                                                                                                                                                                                                                                                                                                                                                                                                                                                                                                                                                |                  |