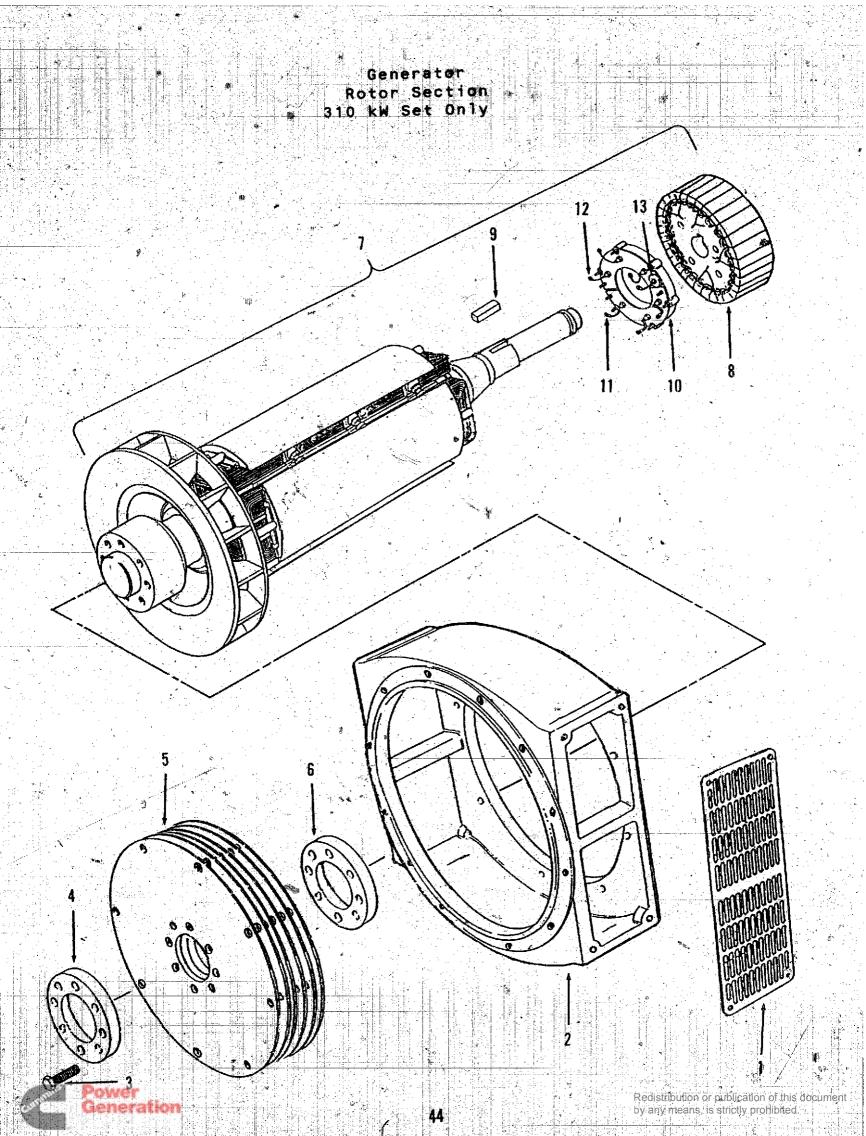

### TABLE OF CONTENTS

| 문사를 통해 보고 한다면 되고 있다면 되는데 보았다면 되고 있습니다. 그 사람들이 되는데 되는데 되는데 되는데 되는데 보고 있는데 하는데 되는데 되는데 되는데 되는데 되는데 되는데 되는데 되는데 되는데<br>그는데 그들은 사람들은 사람들이 불편되었다면 사용을 하셨다면 되었다면 보고 있는데 이를 보고 있다면 되는데 되는데 되었다면 되었다면 되었다면 되었다면 되었다면 되었다.                                                                                                                                                                                                                                                                                                                                                                                                                                                                                                                                                                                                                                                                                                                                                                                                                                                                                                                                                                                                                                                                                                                                                                                                                                                                                                                                                                                                                                                                                                                                                                                                                                                                                                                                                                                                                                                                                                              | ĞRID             |
|--------------------------------------------------------------------------------------------------------------------------------------------------------------------------------------------------------------------------------------------------------------------------------------------------------------------------------------------------------------------------------------------------------------------------------------------------------------------------------------------------------------------------------------------------------------------------------------------------------------------------------------------------------------------------------------------------------------------------------------------------------------------------------------------------------------------------------------------------------------------------------------------------------------------------------------------------------------------------------------------------------------------------------------------------------------------------------------------------------------------------------------------------------------------------------------------------------------------------------------------------------------------------------------------------------------------------------------------------------------------------------------------------------------------------------------------------------------------------------------------------------------------------------------------------------------------------------------------------------------------------------------------------------------------------------------------------------------------------------------------------------------------------------------------------------------------------------------------------------------------------------------------------------------------------------------------------------------------------------------------------------------------------------------------------------------------------------------------------------------------------------|------------------|
| INTRODUCTION                                                                                                                                                                                                                                                                                                                                                                                                                                                                                                                                                                                                                                                                                                                                                                                                                                                                                                                                                                                                                                                                                                                                                                                                                                                                                                                                                                                                                                                                                                                                                                                                                                                                                                                                                                                                                                                                                                                                                                                                                                                                                                                   | A4               |
| INDEX                                                                                                                                                                                                                                                                                                                                                                                                                                                                                                                                                                                                                                                                                                                                                                                                                                                                                                                                                                                                                                                                                                                                                                                                                                                                                                                                                                                                                                                                                                                                                                                                                                                                                                                                                                                                                                                                                                                                                                                                                                                                                                                          | A5               |
| 회는 배를 보고를 받고 있는데 그를 가게 한 눈이를 느린다. 그는 그는 그리고 한 글이 그리는 어느 이는 것으로 그는 것이다.                                                                                                                                                                                                                                                                                                                                                                                                                                                                                                                                                                                                                                                                                                                                                                                                                                                                                                                                                                                                                                                                                                                                                                                                                                                                                                                                                                                                                                                                                                                                                                                                                                                                                                                                                                                                                                                                                                                                                                                                                                                         | • .              |
| EXTERNAL ENGINE COMPONENTS - RIGHT SIDE                                                                                                                                                                                                                                                                                                                                                                                                                                                                                                                                                                                                                                                                                                                                                                                                                                                                                                                                                                                                                                                                                                                                                                                                                                                                                                                                                                                                                                                                                                                                                                                                                                                                                                                                                                                                                                                                                                                                                                                                                                                                                        | A8'              |
| EXTERNAL ENGINE COMPONENTS - LEFT SIDE                                                                                                                                                                                                                                                                                                                                                                                                                                                                                                                                                                                                                                                                                                                                                                                                                                                                                                                                                                                                                                                                                                                                                                                                                                                                                                                                                                                                                                                                                                                                                                                                                                                                                                                                                                                                                                                                                                                                                                                                                                                                                         | A10<br>A12       |
| COOLING SYSTEM ADIATOR 125 - 300 KW SETS                                                                                                                                                                                                                                                                                                                                                                                                                                                                                                                                                                                                                                                                                                                                                                                                                                                                                                                                                                                                                                                                                                                                                                                                                                                                                                                                                                                                                                                                                                                                                                                                                                                                                                                                                                                                                                                                                                                                                                                                                                                                                       | A12              |
| COOLING SYSTEM ADTATOR 310-350 KW SETS                                                                                                                                                                                                                                                                                                                                                                                                                                                                                                                                                                                                                                                                                                                                                                                                                                                                                                                                                                                                                                                                                                                                                                                                                                                                                                                                                                                                                                                                                                                                                                                                                                                                                                                                                                                                                                                                                                                                                                                                                                                                                         | B2               |
| ENGINE COOLANT HEATER (INSTALLED AT ENGINE FACTORY)                                                                                                                                                                                                                                                                                                                                                                                                                                                                                                                                                                                                                                                                                                                                                                                                                                                                                                                                                                                                                                                                                                                                                                                                                                                                                                                                                                                                                                                                                                                                                                                                                                                                                                                                                                                                                                                                                                                                                                                                                                                                            |                  |
| ENGINE COOLANT HEATER (INSTALLED AT GENERATOR ASSEMBLY)                                                                                                                                                                                                                                                                                                                                                                                                                                                                                                                                                                                                                                                                                                                                                                                                                                                                                                                                                                                                                                                                                                                                                                                                                                                                                                                                                                                                                                                                                                                                                                                                                                                                                                                                                                                                                                                                                                                                                                                                                                                                        | B5               |
| BLANK PAGE                                                                                                                                                                                                                                                                                                                                                                                                                                                                                                                                                                                                                                                                                                                                                                                                                                                                                                                                                                                                                                                                                                                                                                                                                                                                                                                                                                                                                                                                                                                                                                                                                                                                                                                                                                                                                                                                                                                                                                                                                                                                                                                     | נט               |
| TABLE OF CONTENTS FOR GENERATOR SECTION                                                                                                                                                                                                                                                                                                                                                                                                                                                                                                                                                                                                                                                                                                                                                                                                                                                                                                                                                                                                                                                                                                                                                                                                                                                                                                                                                                                                                                                                                                                                                                                                                                                                                                                                                                                                                                                                                                                                                                                                                                                                                        | B6               |
| GENERATOR (125, 145, 150, 175 KW SETS ONLY)                                                                                                                                                                                                                                                                                                                                                                                                                                                                                                                                                                                                                                                                                                                                                                                                                                                                                                                                                                                                                                                                                                                                                                                                                                                                                                                                                                                                                                                                                                                                                                                                                                                                                                                                                                                                                                                                                                                                                                                                                                                                                    | . B7             |
| GENERATOR (190-350KW SETS ONLY)                                                                                                                                                                                                                                                                                                                                                                                                                                                                                                                                                                                                                                                                                                                                                                                                                                                                                                                                                                                                                                                                                                                                                                                                                                                                                                                                                                                                                                                                                                                                                                                                                                                                                                                                                                                                                                                                                                                                                                                                                                                                                                | B8               |
| STATOR SECTION OF GENERATOR (125,145,150,175KW SET                                                                                                                                                                                                                                                                                                                                                                                                                                                                                                                                                                                                                                                                                                                                                                                                                                                                                                                                                                                                                                                                                                                                                                                                                                                                                                                                                                                                                                                                                                                                                                                                                                                                                                                                                                                                                                                                                                                                                                                                                                                                             | B10              |
| STATOR SECTION OF GENERATOR (190-300 & 350KW SETS)                                                                                                                                                                                                                                                                                                                                                                                                                                                                                                                                                                                                                                                                                                                                                                                                                                                                                                                                                                                                                                                                                                                                                                                                                                                                                                                                                                                                                                                                                                                                                                                                                                                                                                                                                                                                                                                                                                                                                                                                                                                                             | B12              |
| STATOR SECTION OF GENERATOR (310KW SET ONLY)                                                                                                                                                                                                                                                                                                                                                                                                                                                                                                                                                                                                                                                                                                                                                                                                                                                                                                                                                                                                                                                                                                                                                                                                                                                                                                                                                                                                                                                                                                                                                                                                                                                                                                                                                                                                                                                                                                                                                                                                                                                                                   | B14              |
| GEN ROTOR SECTION (125,145,150,175KW SETS                                                                                                                                                                                                                                                                                                                                                                                                                                                                                                                                                                                                                                                                                                                                                                                                                                                                                                                                                                                                                                                                                                                                                                                                                                                                                                                                                                                                                                                                                                                                                                                                                                                                                                                                                                                                                                                                                                                                                                                                                                                                                      | C2               |
| GEN ROTOR SECTION (190-300 & 350KW SETS                                                                                                                                                                                                                                                                                                                                                                                                                                                                                                                                                                                                                                                                                                                                                                                                                                                                                                                                                                                                                                                                                                                                                                                                                                                                                                                                                                                                                                                                                                                                                                                                                                                                                                                                                                                                                                                                                                                                                                                                                                                                                        | C4               |
| GEN ROTOR SECTION (310KW SET ONLY)                                                                                                                                                                                                                                                                                                                                                                                                                                                                                                                                                                                                                                                                                                                                                                                                                                                                                                                                                                                                                                                                                                                                                                                                                                                                                                                                                                                                                                                                                                                                                                                                                                                                                                                                                                                                                                                                                                                                                                                                                                                                                             | C6               |
| BLANK PAGE                                                                                                                                                                                                                                                                                                                                                                                                                                                                                                                                                                                                                                                                                                                                                                                                                                                                                                                                                                                                                                                                                                                                                                                                                                                                                                                                                                                                                                                                                                                                                                                                                                                                                                                                                                                                                                                                                                                                                                                                                                                                                                                     | C7               |
| PERMANENT MAGNET EXCITER                                                                                                                                                                                                                                                                                                                                                                                                                                                                                                                                                                                                                                                                                                                                                                                                                                                                                                                                                                                                                                                                                                                                                                                                                                                                                                                                                                                                                                                                                                                                                                                                                                                                                                                                                                                                                                                                                                                                                                                                                                                                                                       | C8               |
| OVERSPEED SENSOR                                                                                                                                                                                                                                                                                                                                                                                                                                                                                                                                                                                                                                                                                                                                                                                                                                                                                                                                                                                                                                                                                                                                                                                                                                                                                                                                                                                                                                                                                                                                                                                                                                                                                                                                                                                                                                                                                                                                                                                                                                                                                                               | C9               |
| OVERSPEED SWITCH                                                                                                                                                                                                                                                                                                                                                                                                                                                                                                                                                                                                                                                                                                                                                                                                                                                                                                                                                                                                                                                                                                                                                                                                                                                                                                                                                                                                                                                                                                                                                                                                                                                                                                                                                                                                                                                                                                                                                                                                                                                                                                               | C10              |
| BLANK PAGE                                                                                                                                                                                                                                                                                                                                                                                                                                                                                                                                                                                                                                                                                                                                                                                                                                                                                                                                                                                                                                                                                                                                                                                                                                                                                                                                                                                                                                                                                                                                                                                                                                                                                                                                                                                                                                                                                                                                                                                                                                                                                                                     | C11 <sup>†</sup> |
|                                                                                                                                                                                                                                                                                                                                                                                                                                                                                                                                                                                                                                                                                                                                                                                                                                                                                                                                                                                                                                                                                                                                                                                                                                                                                                                                                                                                                                                                                                                                                                                                                                                                                                                                                                                                                                                                                                                                                                                                                                                                                                                                | C12              |
| TABLE OF CONTENTS FOR GENERATOR SET CONTROLS                                                                                                                                                                                                                                                                                                                                                                                                                                                                                                                                                                                                                                                                                                                                                                                                                                                                                                                                                                                                                                                                                                                                                                                                                                                                                                                                                                                                                                                                                                                                                                                                                                                                                                                                                                                                                                                                                                                                                                                                                                                                                   | C14              |
| GENERATOR SET CONTROL (WITH HOUSING ENCLOSURE)                                                                                                                                                                                                                                                                                                                                                                                                                                                                                                                                                                                                                                                                                                                                                                                                                                                                                                                                                                                                                                                                                                                                                                                                                                                                                                                                                                                                                                                                                                                                                                                                                                                                                                                                                                                                                                                                                                                                                                                                                                                                                 | D2               |
| BUGINE CONTROL COMPONENTS (SETS WITH HOUSING ENCLOSURE)                                                                                                                                                                                                                                                                                                                                                                                                                                                                                                                                                                                                                                                                                                                                                                                                                                                                                                                                                                                                                                                                                                                                                                                                                                                                                                                                                                                                                                                                                                                                                                                                                                                                                                                                                                                                                                                                                                                                                                                                                                                                        | •••              |
| OWNER OF THE PARTY | D5               |
| CONTROL HEATER (SETS WITH HOUSING ENCLOSURE)                                                                                                                                                                                                                                                                                                                                                                                                                                                                                                                                                                                                                                                                                                                                                                                                                                                                                                                                                                                                                                                                                                                                                                                                                                                                                                                                                                                                                                                                                                                                                                                                                                                                                                                                                                                                                                                                                                                                                                                                                                                                                   |                  |
| POTENTIAL TRANSFORMER (SETS WITH HOUSING ENCLOSURE                                                                                                                                                                                                                                                                                                                                                                                                                                                                                                                                                                                                                                                                                                                                                                                                                                                                                                                                                                                                                                                                                                                                                                                                                                                                                                                                                                                                                                                                                                                                                                                                                                                                                                                                                                                                                                                                                                                                                                                                                                                                             | D7               |
| WATTMETER (SETS WITH HOUSING ENCLOSURE)                                                                                                                                                                                                                                                                                                                                                                                                                                                                                                                                                                                                                                                                                                                                                                                                                                                                                                                                                                                                                                                                                                                                                                                                                                                                                                                                                                                                                                                                                                                                                                                                                                                                                                                                                                                                                                                                                                                                                                                                                                                                                        | D8               |
| GENERATOR SET CONTROL (WITHOUT HOUSING ENCLOSURE)                                                                                                                                                                                                                                                                                                                                                                                                                                                                                                                                                                                                                                                                                                                                                                                                                                                                                                                                                                                                                                                                                                                                                                                                                                                                                                                                                                                                                                                                                                                                                                                                                                                                                                                                                                                                                                                                                                                                                                                                                                                                              |                  |
| ENGINE CONTROL COMPONENTS (SETS WITHOUT HOUSING ENCLOSURE)                                                                                                                                                                                                                                                                                                                                                                                                                                                                                                                                                                                                                                                                                                                                                                                                                                                                                                                                                                                                                                                                                                                                                                                                                                                                                                                                                                                                                                                                                                                                                                                                                                                                                                                                                                                                                                                                                                                                                                                                                                                                     | D12              |
| GENERATOR CONTROL COMPONENTS (SETS WITHOUT HOUSING ENCLOSURE)                                                                                                                                                                                                                                                                                                                                                                                                                                                                                                                                                                                                                                                                                                                                                                                                                                                                                                                                                                                                                                                                                                                                                                                                                                                                                                                                                                                                                                                                                                                                                                                                                                                                                                                                                                                                                                                                                                                                                                                                                                                                  | D14              |
| BLANK PAGE                                                                                                                                                                                                                                                                                                                                                                                                                                                                                                                                                                                                                                                                                                                                                                                                                                                                                                                                                                                                                                                                                                                                                                                                                                                                                                                                                                                                                                                                                                                                                                                                                                                                                                                                                                                                                                                                                                                                                                                                                                                                                                                     | . £1             |
|                                                                                                                                                                                                                                                                                                                                                                                                                                                                                                                                                                                                                                                                                                                                                                                                                                                                                                                                                                                                                                                                                                                                                                                                                                                                                                                                                                                                                                                                                                                                                                                                                                                                                                                                                                                                                                                                                                                                                                                                                                                                                                                                |                  |