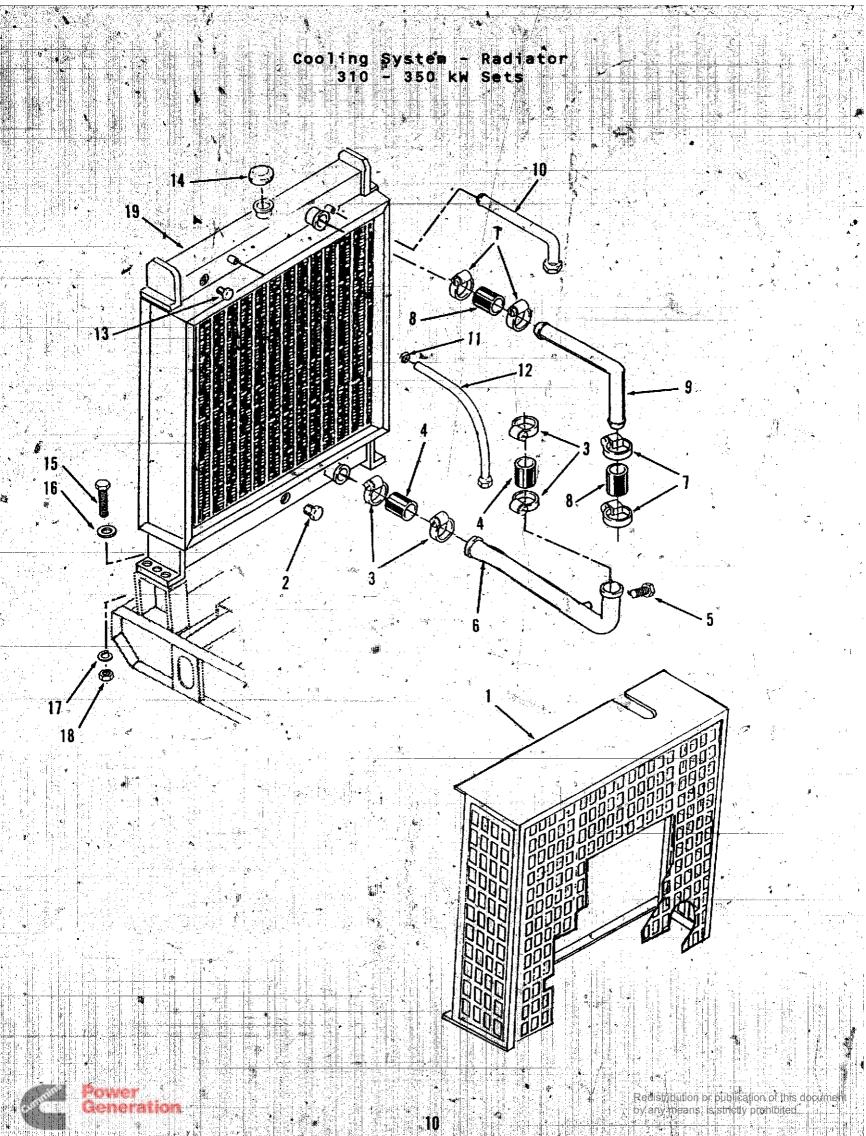

### TABLE OF CONTENTS

| 문사를 통해 보고 한다면 되고 있다면 되는데 보았다면 되고 있습니다. 그 사람들이 되는데 되는데 되는데 되는데 되는데 보고 있는데 하는데 되는데 되는데 되는데 되는데 되는데 되는데 되는데 되는데 되는데<br>그는데 그들은 사람들은 사람들이 불편되었다면 사용을 하셨다면 되었다면 보고 있는데 이를 보고 있다면 되는데 되는데 되었다면 되었다면 되었다면 되었다면 되었다면 되었다.                                                                                                                                                                                                                                                                                                                                                                                                                                                                                                                                                                                                                                                                                                                                                                                                                                                                                                                                                                                                                                                                                                                                                                                                                                                                                                                                                                                                                                                                                                                                                                                                                                                                                                                                                                                                                                                                                                              | ĞRID             |
|--------------------------------------------------------------------------------------------------------------------------------------------------------------------------------------------------------------------------------------------------------------------------------------------------------------------------------------------------------------------------------------------------------------------------------------------------------------------------------------------------------------------------------------------------------------------------------------------------------------------------------------------------------------------------------------------------------------------------------------------------------------------------------------------------------------------------------------------------------------------------------------------------------------------------------------------------------------------------------------------------------------------------------------------------------------------------------------------------------------------------------------------------------------------------------------------------------------------------------------------------------------------------------------------------------------------------------------------------------------------------------------------------------------------------------------------------------------------------------------------------------------------------------------------------------------------------------------------------------------------------------------------------------------------------------------------------------------------------------------------------------------------------------------------------------------------------------------------------------------------------------------------------------------------------------------------------------------------------------------------------------------------------------------------------------------------------------------------------------------------------------|------------------|
| INTRODUCTION                                                                                                                                                                                                                                                                                                                                                                                                                                                                                                                                                                                                                                                                                                                                                                                                                                                                                                                                                                                                                                                                                                                                                                                                                                                                                                                                                                                                                                                                                                                                                                                                                                                                                                                                                                                                                                                                                                                                                                                                                                                                                                                   | A4               |
| INDEX                                                                                                                                                                                                                                                                                                                                                                                                                                                                                                                                                                                                                                                                                                                                                                                                                                                                                                                                                                                                                                                                                                                                                                                                                                                                                                                                                                                                                                                                                                                                                                                                                                                                                                                                                                                                                                                                                                                                                                                                                                                                                                                          | A5               |
| 회는 배를 보고를 받고 있는데 그를 가게 한 눈이를 느린다. 그는 그는 그리고 한 글이 그리는 어느 이는 것으로 그는 것이다.                                                                                                                                                                                                                                                                                                                                                                                                                                                                                                                                                                                                                                                                                                                                                                                                                                                                                                                                                                                                                                                                                                                                                                                                                                                                                                                                                                                                                                                                                                                                                                                                                                                                                                                                                                                                                                                                                                                                                                                                                                                         | • .              |
| EXTERNAL ENGINE COMPONENTS - RIGHT SIDE                                                                                                                                                                                                                                                                                                                                                                                                                                                                                                                                                                                                                                                                                                                                                                                                                                                                                                                                                                                                                                                                                                                                                                                                                                                                                                                                                                                                                                                                                                                                                                                                                                                                                                                                                                                                                                                                                                                                                                                                                                                                                        | A8'              |
| EXTERNAL ENGINE COMPONENTS - LEFT SIDE                                                                                                                                                                                                                                                                                                                                                                                                                                                                                                                                                                                                                                                                                                                                                                                                                                                                                                                                                                                                                                                                                                                                                                                                                                                                                                                                                                                                                                                                                                                                                                                                                                                                                                                                                                                                                                                                                                                                                                                                                                                                                         | A10<br>A12       |
| COOLING SYSTEM ADIATOR 125 - 300 KW SETS                                                                                                                                                                                                                                                                                                                                                                                                                                                                                                                                                                                                                                                                                                                                                                                                                                                                                                                                                                                                                                                                                                                                                                                                                                                                                                                                                                                                                                                                                                                                                                                                                                                                                                                                                                                                                                                                                                                                                                                                                                                                                       | A12              |
| COOLING SYSTEM ADTATOR 310-350 KW SETS                                                                                                                                                                                                                                                                                                                                                                                                                                                                                                                                                                                                                                                                                                                                                                                                                                                                                                                                                                                                                                                                                                                                                                                                                                                                                                                                                                                                                                                                                                                                                                                                                                                                                                                                                                                                                                                                                                                                                                                                                                                                                         | B2               |
| ENGINE COOLANT HEATER (INSTALLED AT ENGINE FACTORY)                                                                                                                                                                                                                                                                                                                                                                                                                                                                                                                                                                                                                                                                                                                                                                                                                                                                                                                                                                                                                                                                                                                                                                                                                                                                                                                                                                                                                                                                                                                                                                                                                                                                                                                                                                                                                                                                                                                                                                                                                                                                            |                  |
| ENGINE COOLANT HEATER (INSTALLED AT GENERATOR ASSEMBLY)                                                                                                                                                                                                                                                                                                                                                                                                                                                                                                                                                                                                                                                                                                                                                                                                                                                                                                                                                                                                                                                                                                                                                                                                                                                                                                                                                                                                                                                                                                                                                                                                                                                                                                                                                                                                                                                                                                                                                                                                                                                                        | B5               |
| BLANK PAGE                                                                                                                                                                                                                                                                                                                                                                                                                                                                                                                                                                                                                                                                                                                                                                                                                                                                                                                                                                                                                                                                                                                                                                                                                                                                                                                                                                                                                                                                                                                                                                                                                                                                                                                                                                                                                                                                                                                                                                                                                                                                                                                     | נט               |
| TABLE OF CONTENTS FOR GENERATOR SECTION                                                                                                                                                                                                                                                                                                                                                                                                                                                                                                                                                                                                                                                                                                                                                                                                                                                                                                                                                                                                                                                                                                                                                                                                                                                                                                                                                                                                                                                                                                                                                                                                                                                                                                                                                                                                                                                                                                                                                                                                                                                                                        | B6               |
| GENERATOR (125, 145, 150, 175 KW SETS ONLY)                                                                                                                                                                                                                                                                                                                                                                                                                                                                                                                                                                                                                                                                                                                                                                                                                                                                                                                                                                                                                                                                                                                                                                                                                                                                                                                                                                                                                                                                                                                                                                                                                                                                                                                                                                                                                                                                                                                                                                                                                                                                                    | . B7             |
| GENERATOR (190-350KW SETS ONLY)                                                                                                                                                                                                                                                                                                                                                                                                                                                                                                                                                                                                                                                                                                                                                                                                                                                                                                                                                                                                                                                                                                                                                                                                                                                                                                                                                                                                                                                                                                                                                                                                                                                                                                                                                                                                                                                                                                                                                                                                                                                                                                | B8               |
| STATOR SECTION OF GENERATOR (125,145,150,175KW SET                                                                                                                                                                                                                                                                                                                                                                                                                                                                                                                                                                                                                                                                                                                                                                                                                                                                                                                                                                                                                                                                                                                                                                                                                                                                                                                                                                                                                                                                                                                                                                                                                                                                                                                                                                                                                                                                                                                                                                                                                                                                             | B10              |
| STATOR SECTION OF GENERATOR (190-300 & 350KW SETS)                                                                                                                                                                                                                                                                                                                                                                                                                                                                                                                                                                                                                                                                                                                                                                                                                                                                                                                                                                                                                                                                                                                                                                                                                                                                                                                                                                                                                                                                                                                                                                                                                                                                                                                                                                                                                                                                                                                                                                                                                                                                             | B12              |
| STATOR SECTION OF GENERATOR (310KW SET ONLY)                                                                                                                                                                                                                                                                                                                                                                                                                                                                                                                                                                                                                                                                                                                                                                                                                                                                                                                                                                                                                                                                                                                                                                                                                                                                                                                                                                                                                                                                                                                                                                                                                                                                                                                                                                                                                                                                                                                                                                                                                                                                                   | B14              |
| GEN ROTOR SECTION (125,145,150,175KW SETS                                                                                                                                                                                                                                                                                                                                                                                                                                                                                                                                                                                                                                                                                                                                                                                                                                                                                                                                                                                                                                                                                                                                                                                                                                                                                                                                                                                                                                                                                                                                                                                                                                                                                                                                                                                                                                                                                                                                                                                                                                                                                      | C2               |
| GEN ROTOR SECTION (190-300 & 350KW SETS                                                                                                                                                                                                                                                                                                                                                                                                                                                                                                                                                                                                                                                                                                                                                                                                                                                                                                                                                                                                                                                                                                                                                                                                                                                                                                                                                                                                                                                                                                                                                                                                                                                                                                                                                                                                                                                                                                                                                                                                                                                                                        | C4               |
| GEN ROTOR SECTION (310KW SET ONLY)                                                                                                                                                                                                                                                                                                                                                                                                                                                                                                                                                                                                                                                                                                                                                                                                                                                                                                                                                                                                                                                                                                                                                                                                                                                                                                                                                                                                                                                                                                                                                                                                                                                                                                                                                                                                                                                                                                                                                                                                                                                                                             | C6               |
| BLANK PAGE                                                                                                                                                                                                                                                                                                                                                                                                                                                                                                                                                                                                                                                                                                                                                                                                                                                                                                                                                                                                                                                                                                                                                                                                                                                                                                                                                                                                                                                                                                                                                                                                                                                                                                                                                                                                                                                                                                                                                                                                                                                                                                                     | C7               |
| PERMANENT MAGNET EXCITER                                                                                                                                                                                                                                                                                                                                                                                                                                                                                                                                                                                                                                                                                                                                                                                                                                                                                                                                                                                                                                                                                                                                                                                                                                                                                                                                                                                                                                                                                                                                                                                                                                                                                                                                                                                                                                                                                                                                                                                                                                                                                                       | C8               |
| OVERSPEED SENSOR                                                                                                                                                                                                                                                                                                                                                                                                                                                                                                                                                                                                                                                                                                                                                                                                                                                                                                                                                                                                                                                                                                                                                                                                                                                                                                                                                                                                                                                                                                                                                                                                                                                                                                                                                                                                                                                                                                                                                                                                                                                                                                               | C9               |
| OVERSPEED SWITCH                                                                                                                                                                                                                                                                                                                                                                                                                                                                                                                                                                                                                                                                                                                                                                                                                                                                                                                                                                                                                                                                                                                                                                                                                                                                                                                                                                                                                                                                                                                                                                                                                                                                                                                                                                                                                                                                                                                                                                                                                                                                                                               | C10              |
| BLANK PAGE                                                                                                                                                                                                                                                                                                                                                                                                                                                                                                                                                                                                                                                                                                                                                                                                                                                                                                                                                                                                                                                                                                                                                                                                                                                                                                                                                                                                                                                                                                                                                                                                                                                                                                                                                                                                                                                                                                                                                                                                                                                                                                                     | C11 <sup>†</sup> |
|                                                                                                                                                                                                                                                                                                                                                                                                                                                                                                                                                                                                                                                                                                                                                                                                                                                                                                                                                                                                                                                                                                                                                                                                                                                                                                                                                                                                                                                                                                                                                                                                                                                                                                                                                                                                                                                                                                                                                                                                                                                                                                                                | C12              |
| TABLE OF CONTENTS FOR GENERATOR SET CONTROLS                                                                                                                                                                                                                                                                                                                                                                                                                                                                                                                                                                                                                                                                                                                                                                                                                                                                                                                                                                                                                                                                                                                                                                                                                                                                                                                                                                                                                                                                                                                                                                                                                                                                                                                                                                                                                                                                                                                                                                                                                                                                                   | C14              |
| GENERATOR SET CONTROL (WITH HOUSING ENCLOSURE)                                                                                                                                                                                                                                                                                                                                                                                                                                                                                                                                                                                                                                                                                                                                                                                                                                                                                                                                                                                                                                                                                                                                                                                                                                                                                                                                                                                                                                                                                                                                                                                                                                                                                                                                                                                                                                                                                                                                                                                                                                                                                 | D2               |
| BUGINE CONTROL COMPONENTS (SETS WITH HOUSING ENCLOSURE)                                                                                                                                                                                                                                                                                                                                                                                                                                                                                                                                                                                                                                                                                                                                                                                                                                                                                                                                                                                                                                                                                                                                                                                                                                                                                                                                                                                                                                                                                                                                                                                                                                                                                                                                                                                                                                                                                                                                                                                                                                                                        | •••              |
| OWNER OF THE PARTY | D5               |
| CONTROL HEATER (SETS WITH HOUSING ENCLOSURE)                                                                                                                                                                                                                                                                                                                                                                                                                                                                                                                                                                                                                                                                                                                                                                                                                                                                                                                                                                                                                                                                                                                                                                                                                                                                                                                                                                                                                                                                                                                                                                                                                                                                                                                                                                                                                                                                                                                                                                                                                                                                                   |                  |
| POTENTIAL TRANSFORMER (SETS WITH HOUSING ENCLOSURE                                                                                                                                                                                                                                                                                                                                                                                                                                                                                                                                                                                                                                                                                                                                                                                                                                                                                                                                                                                                                                                                                                                                                                                                                                                                                                                                                                                                                                                                                                                                                                                                                                                                                                                                                                                                                                                                                                                                                                                                                                                                             | D7               |
| WATTMETER (SETS WITH HOUSING ENCLOSURE)                                                                                                                                                                                                                                                                                                                                                                                                                                                                                                                                                                                                                                                                                                                                                                                                                                                                                                                                                                                                                                                                                                                                                                                                                                                                                                                                                                                                                                                                                                                                                                                                                                                                                                                                                                                                                                                                                                                                                                                                                                                                                        | D8               |
| GENERATOR SET CONTROL (WITHOUT HOUSING ENCLOSURE)                                                                                                                                                                                                                                                                                                                                                                                                                                                                                                                                                                                                                                                                                                                                                                                                                                                                                                                                                                                                                                                                                                                                                                                                                                                                                                                                                                                                                                                                                                                                                                                                                                                                                                                                                                                                                                                                                                                                                                                                                                                                              |                  |
| ENGINE CONTROL COMPONENTS (SETS WITHOUT HOUSING ENCLOSURE)                                                                                                                                                                                                                                                                                                                                                                                                                                                                                                                                                                                                                                                                                                                                                                                                                                                                                                                                                                                                                                                                                                                                                                                                                                                                                                                                                                                                                                                                                                                                                                                                                                                                                                                                                                                                                                                                                                                                                                                                                                                                     | D12              |
| GENERATOR CONTROL COMPONENTS (SETS WITHOUT HOUSING ENCLOSURE)                                                                                                                                                                                                                                                                                                                                                                                                                                                                                                                                                                                                                                                                                                                                                                                                                                                                                                                                                                                                                                                                                                                                                                                                                                                                                                                                                                                                                                                                                                                                                                                                                                                                                                                                                                                                                                                                                                                                                                                                                                                                  | D14              |
| BLANK PAGE                                                                                                                                                                                                                                                                                                                                                                                                                                                                                                                                                                                                                                                                                                                                                                                                                                                                                                                                                                                                                                                                                                                                                                                                                                                                                                                                                                                                                                                                                                                                                                                                                                                                                                                                                                                                                                                                                                                                                                                                                                                                                                                     | . £1             |
|                                                                                                                                                                                                                                                                                                                                                                                                                                                                                                                                                                                                                                                                                                                                                                                                                                                                                                                                                                                                                                                                                                                                                                                                                                                                                                                                                                                                                                                                                                                                                                                                                                                                                                                                                                                                                                                                                                                                                                                                                                                                                                                                |                  |