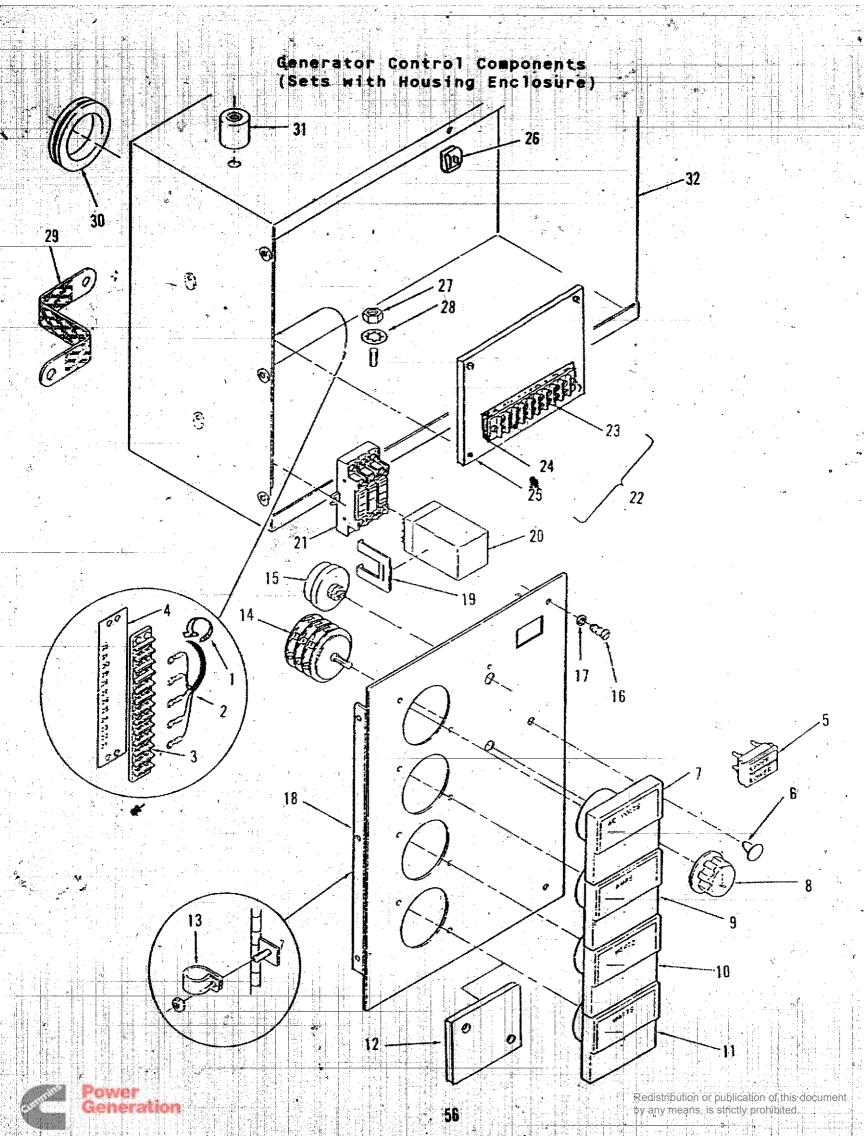

### TABLE OF CONTENTS

| 문사를 통해 보고 한다면 되고 있다면 되는데 보았다면 되고 있습니다. 그 사람들이 되는데 되는데 되는데 되는데 되는데 보고 있는데 하는데 되는데 되는데 되는데 되는데 되는데 되는데 되는데 되는데 되는데<br>그는데 그들은 사람들은 사람들이 불편되었다면 사용을 하셨다면 되었다면 보고 있는데 이를 보고 있다면 되는데 되는데 되었다면 되었다면 되었다면 되었다면 되었다면 되었다.                                                                                                                                                                                                                                                                                                                                                                                                                                                                                                                                                                                                                                                                                                                                                                                                                                                                                                                                                                                                                                                                                                                                                                                                                                                                                                                                                                                                                                                                                                                                                                                                                                                                                                                                                                                                                                                                                                              | ĞRID             |
|--------------------------------------------------------------------------------------------------------------------------------------------------------------------------------------------------------------------------------------------------------------------------------------------------------------------------------------------------------------------------------------------------------------------------------------------------------------------------------------------------------------------------------------------------------------------------------------------------------------------------------------------------------------------------------------------------------------------------------------------------------------------------------------------------------------------------------------------------------------------------------------------------------------------------------------------------------------------------------------------------------------------------------------------------------------------------------------------------------------------------------------------------------------------------------------------------------------------------------------------------------------------------------------------------------------------------------------------------------------------------------------------------------------------------------------------------------------------------------------------------------------------------------------------------------------------------------------------------------------------------------------------------------------------------------------------------------------------------------------------------------------------------------------------------------------------------------------------------------------------------------------------------------------------------------------------------------------------------------------------------------------------------------------------------------------------------------------------------------------------------------|------------------|
| INTRODUCTION                                                                                                                                                                                                                                                                                                                                                                                                                                                                                                                                                                                                                                                                                                                                                                                                                                                                                                                                                                                                                                                                                                                                                                                                                                                                                                                                                                                                                                                                                                                                                                                                                                                                                                                                                                                                                                                                                                                                                                                                                                                                                                                   | A4               |
| INDEX                                                                                                                                                                                                                                                                                                                                                                                                                                                                                                                                                                                                                                                                                                                                                                                                                                                                                                                                                                                                                                                                                                                                                                                                                                                                                                                                                                                                                                                                                                                                                                                                                                                                                                                                                                                                                                                                                                                                                                                                                                                                                                                          | A5               |
| 회는 배를 보고를 받고 있는데 그를 가게 한 눈이를 느린다. 그는 그는 그리고 한 글이 그리는 어느 이는 것으로 그는 것이다.                                                                                                                                                                                                                                                                                                                                                                                                                                                                                                                                                                                                                                                                                                                                                                                                                                                                                                                                                                                                                                                                                                                                                                                                                                                                                                                                                                                                                                                                                                                                                                                                                                                                                                                                                                                                                                                                                                                                                                                                                                                         | • .              |
| EXTERNAL ENGINE COMPONENTS - RIGHT SIDE                                                                                                                                                                                                                                                                                                                                                                                                                                                                                                                                                                                                                                                                                                                                                                                                                                                                                                                                                                                                                                                                                                                                                                                                                                                                                                                                                                                                                                                                                                                                                                                                                                                                                                                                                                                                                                                                                                                                                                                                                                                                                        | A8'              |
| EXTERNAL ENGINE COMPONENTS - LEFT SIDE                                                                                                                                                                                                                                                                                                                                                                                                                                                                                                                                                                                                                                                                                                                                                                                                                                                                                                                                                                                                                                                                                                                                                                                                                                                                                                                                                                                                                                                                                                                                                                                                                                                                                                                                                                                                                                                                                                                                                                                                                                                                                         | A10<br>A12       |
| COOLING SYSTEM ADIATOR 125 - 300 KW SETS                                                                                                                                                                                                                                                                                                                                                                                                                                                                                                                                                                                                                                                                                                                                                                                                                                                                                                                                                                                                                                                                                                                                                                                                                                                                                                                                                                                                                                                                                                                                                                                                                                                                                                                                                                                                                                                                                                                                                                                                                                                                                       | A12              |
| COOLING SYSTEM ADTATOR 310-350 KW SETS                                                                                                                                                                                                                                                                                                                                                                                                                                                                                                                                                                                                                                                                                                                                                                                                                                                                                                                                                                                                                                                                                                                                                                                                                                                                                                                                                                                                                                                                                                                                                                                                                                                                                                                                                                                                                                                                                                                                                                                                                                                                                         | B2               |
| ENGINE COOLANT HEATER (INSTALLED AT ENGINE FACTORY)                                                                                                                                                                                                                                                                                                                                                                                                                                                                                                                                                                                                                                                                                                                                                                                                                                                                                                                                                                                                                                                                                                                                                                                                                                                                                                                                                                                                                                                                                                                                                                                                                                                                                                                                                                                                                                                                                                                                                                                                                                                                            |                  |
| ENGINE COOLANT HEATER (INSTALLED AT GENERATOR ASSEMBLY)                                                                                                                                                                                                                                                                                                                                                                                                                                                                                                                                                                                                                                                                                                                                                                                                                                                                                                                                                                                                                                                                                                                                                                                                                                                                                                                                                                                                                                                                                                                                                                                                                                                                                                                                                                                                                                                                                                                                                                                                                                                                        | B5               |
| BLANK PAGE                                                                                                                                                                                                                                                                                                                                                                                                                                                                                                                                                                                                                                                                                                                                                                                                                                                                                                                                                                                                                                                                                                                                                                                                                                                                                                                                                                                                                                                                                                                                                                                                                                                                                                                                                                                                                                                                                                                                                                                                                                                                                                                     | נט               |
| TABLE OF CONTENTS FOR GENERATOR SECTION                                                                                                                                                                                                                                                                                                                                                                                                                                                                                                                                                                                                                                                                                                                                                                                                                                                                                                                                                                                                                                                                                                                                                                                                                                                                                                                                                                                                                                                                                                                                                                                                                                                                                                                                                                                                                                                                                                                                                                                                                                                                                        | B6               |
| GENERATOR (125, 145, 150, 175 KW SETS ONLY)                                                                                                                                                                                                                                                                                                                                                                                                                                                                                                                                                                                                                                                                                                                                                                                                                                                                                                                                                                                                                                                                                                                                                                                                                                                                                                                                                                                                                                                                                                                                                                                                                                                                                                                                                                                                                                                                                                                                                                                                                                                                                    | . B7             |
| GENERATOR (190-350KW SETS ONLY)                                                                                                                                                                                                                                                                                                                                                                                                                                                                                                                                                                                                                                                                                                                                                                                                                                                                                                                                                                                                                                                                                                                                                                                                                                                                                                                                                                                                                                                                                                                                                                                                                                                                                                                                                                                                                                                                                                                                                                                                                                                                                                | B8               |
| STATOR SECTION OF GENERATOR (125,145,150,175KW SET                                                                                                                                                                                                                                                                                                                                                                                                                                                                                                                                                                                                                                                                                                                                                                                                                                                                                                                                                                                                                                                                                                                                                                                                                                                                                                                                                                                                                                                                                                                                                                                                                                                                                                                                                                                                                                                                                                                                                                                                                                                                             | B10              |
| STATOR SECTION OF GENERATOR (190-300 & 350KW SETS)                                                                                                                                                                                                                                                                                                                                                                                                                                                                                                                                                                                                                                                                                                                                                                                                                                                                                                                                                                                                                                                                                                                                                                                                                                                                                                                                                                                                                                                                                                                                                                                                                                                                                                                                                                                                                                                                                                                                                                                                                                                                             | B12              |
| STATOR SECTION OF GENERATOR (310KW SET ONLY)                                                                                                                                                                                                                                                                                                                                                                                                                                                                                                                                                                                                                                                                                                                                                                                                                                                                                                                                                                                                                                                                                                                                                                                                                                                                                                                                                                                                                                                                                                                                                                                                                                                                                                                                                                                                                                                                                                                                                                                                                                                                                   | B14              |
| GEN ROTOR SECTION (125,145,150,175KW SETS                                                                                                                                                                                                                                                                                                                                                                                                                                                                                                                                                                                                                                                                                                                                                                                                                                                                                                                                                                                                                                                                                                                                                                                                                                                                                                                                                                                                                                                                                                                                                                                                                                                                                                                                                                                                                                                                                                                                                                                                                                                                                      | C2               |
| GEN ROTOR SECTION (190-300 & 350KW SETS                                                                                                                                                                                                                                                                                                                                                                                                                                                                                                                                                                                                                                                                                                                                                                                                                                                                                                                                                                                                                                                                                                                                                                                                                                                                                                                                                                                                                                                                                                                                                                                                                                                                                                                                                                                                                                                                                                                                                                                                                                                                                        | C4               |
| GEN ROTOR SECTION (310KW SET ONLY)                                                                                                                                                                                                                                                                                                                                                                                                                                                                                                                                                                                                                                                                                                                                                                                                                                                                                                                                                                                                                                                                                                                                                                                                                                                                                                                                                                                                                                                                                                                                                                                                                                                                                                                                                                                                                                                                                                                                                                                                                                                                                             | C6               |
| BLANK PAGE                                                                                                                                                                                                                                                                                                                                                                                                                                                                                                                                                                                                                                                                                                                                                                                                                                                                                                                                                                                                                                                                                                                                                                                                                                                                                                                                                                                                                                                                                                                                                                                                                                                                                                                                                                                                                                                                                                                                                                                                                                                                                                                     | C7               |
| PERMANENT MAGNET EXCITER                                                                                                                                                                                                                                                                                                                                                                                                                                                                                                                                                                                                                                                                                                                                                                                                                                                                                                                                                                                                                                                                                                                                                                                                                                                                                                                                                                                                                                                                                                                                                                                                                                                                                                                                                                                                                                                                                                                                                                                                                                                                                                       | C8               |
| OVERSPEED SENSOR                                                                                                                                                                                                                                                                                                                                                                                                                                                                                                                                                                                                                                                                                                                                                                                                                                                                                                                                                                                                                                                                                                                                                                                                                                                                                                                                                                                                                                                                                                                                                                                                                                                                                                                                                                                                                                                                                                                                                                                                                                                                                                               | C9               |
| OVERSPEED SWITCH                                                                                                                                                                                                                                                                                                                                                                                                                                                                                                                                                                                                                                                                                                                                                                                                                                                                                                                                                                                                                                                                                                                                                                                                                                                                                                                                                                                                                                                                                                                                                                                                                                                                                                                                                                                                                                                                                                                                                                                                                                                                                                               | C10              |
| BLANK PAGE                                                                                                                                                                                                                                                                                                                                                                                                                                                                                                                                                                                                                                                                                                                                                                                                                                                                                                                                                                                                                                                                                                                                                                                                                                                                                                                                                                                                                                                                                                                                                                                                                                                                                                                                                                                                                                                                                                                                                                                                                                                                                                                     | C11 <sup>†</sup> |
|                                                                                                                                                                                                                                                                                                                                                                                                                                                                                                                                                                                                                                                                                                                                                                                                                                                                                                                                                                                                                                                                                                                                                                                                                                                                                                                                                                                                                                                                                                                                                                                                                                                                                                                                                                                                                                                                                                                                                                                                                                                                                                                                | C12              |
| TABLE OF CONTENTS FOR GENERATOR SET CONTROLS                                                                                                                                                                                                                                                                                                                                                                                                                                                                                                                                                                                                                                                                                                                                                                                                                                                                                                                                                                                                                                                                                                                                                                                                                                                                                                                                                                                                                                                                                                                                                                                                                                                                                                                                                                                                                                                                                                                                                                                                                                                                                   | C14              |
| GENERATOR SET CONTROL (WITH HOUSING ENCLOSURE)                                                                                                                                                                                                                                                                                                                                                                                                                                                                                                                                                                                                                                                                                                                                                                                                                                                                                                                                                                                                                                                                                                                                                                                                                                                                                                                                                                                                                                                                                                                                                                                                                                                                                                                                                                                                                                                                                                                                                                                                                                                                                 | D2               |
| BUGINE CONTROL COMPONENTS (SETS WITH HOUSING ENCLOSURE)                                                                                                                                                                                                                                                                                                                                                                                                                                                                                                                                                                                                                                                                                                                                                                                                                                                                                                                                                                                                                                                                                                                                                                                                                                                                                                                                                                                                                                                                                                                                                                                                                                                                                                                                                                                                                                                                                                                                                                                                                                                                        | •••              |
| OWNER OF THE PARTY | D5               |
| CONTROL HEATER (SETS WITH HOUSING ENCLOSURE)                                                                                                                                                                                                                                                                                                                                                                                                                                                                                                                                                                                                                                                                                                                                                                                                                                                                                                                                                                                                                                                                                                                                                                                                                                                                                                                                                                                                                                                                                                                                                                                                                                                                                                                                                                                                                                                                                                                                                                                                                                                                                   |                  |
| POTENTIAL TRANSFORMER (SETS WITH HOUSING ENCLOSURE                                                                                                                                                                                                                                                                                                                                                                                                                                                                                                                                                                                                                                                                                                                                                                                                                                                                                                                                                                                                                                                                                                                                                                                                                                                                                                                                                                                                                                                                                                                                                                                                                                                                                                                                                                                                                                                                                                                                                                                                                                                                             | D7               |
| WATTMETER (SETS WITH HOUSING ENCLOSURE)                                                                                                                                                                                                                                                                                                                                                                                                                                                                                                                                                                                                                                                                                                                                                                                                                                                                                                                                                                                                                                                                                                                                                                                                                                                                                                                                                                                                                                                                                                                                                                                                                                                                                                                                                                                                                                                                                                                                                                                                                                                                                        | D8               |
| GENERATOR SET CONTROL (WITHOUT HOUSING ENCLOSURE)                                                                                                                                                                                                                                                                                                                                                                                                                                                                                                                                                                                                                                                                                                                                                                                                                                                                                                                                                                                                                                                                                                                                                                                                                                                                                                                                                                                                                                                                                                                                                                                                                                                                                                                                                                                                                                                                                                                                                                                                                                                                              |                  |
| ENGINE CONTROL COMPONENTS (SETS WITHOUT HOUSING ENCLOSURE)                                                                                                                                                                                                                                                                                                                                                                                                                                                                                                                                                                                                                                                                                                                                                                                                                                                                                                                                                                                                                                                                                                                                                                                                                                                                                                                                                                                                                                                                                                                                                                                                                                                                                                                                                                                                                                                                                                                                                                                                                                                                     | D12              |
| GENERATOR CONTROL COMPONENTS (SETS WITHOUT HOUSING ENCLOSURE)                                                                                                                                                                                                                                                                                                                                                                                                                                                                                                                                                                                                                                                                                                                                                                                                                                                                                                                                                                                                                                                                                                                                                                                                                                                                                                                                                                                                                                                                                                                                                                                                                                                                                                                                                                                                                                                                                                                                                                                                                                                                  | D14              |
| BLANK PAGE                                                                                                                                                                                                                                                                                                                                                                                                                                                                                                                                                                                                                                                                                                                                                                                                                                                                                                                                                                                                                                                                                                                                                                                                                                                                                                                                                                                                                                                                                                                                                                                                                                                                                                                                                                                                                                                                                                                                                                                                                                                                                                                     | . £1             |
|                                                                                                                                                                                                                                                                                                                                                                                                                                                                                                                                                                                                                                                                                                                                                                                                                                                                                                                                                                                                                                                                                                                                                                                                                                                                                                                                                                                                                                                                                                                                                                                                                                                                                                                                                                                                                                                                                                                                                                                                                                                                                                                                |                  |