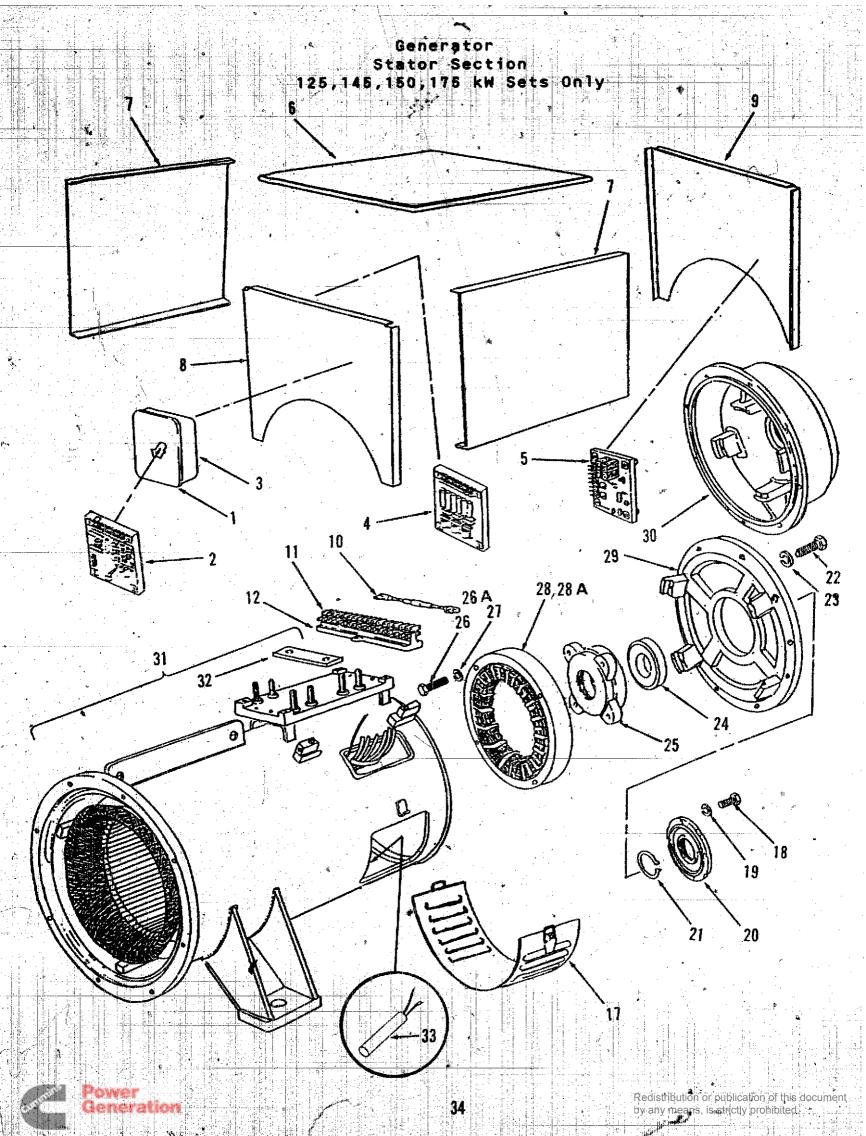

### TABLE OF CONTENTS

| 문사를 통해 보고 한다면 되고 있다면 되는데 보았다면 되고 있습니다. 그 사람들이 되는데 되는데 되는데 되는데 되는데 보고 있는데 하는데 되는데 되는데 되는데 되는데 되는데 되는데 되는데 되는데 되는데<br>그는데 그들은 사람들은 사람들이 불편되었다면 사용을 하셨다면 되었다면 보고 있는데 이를 보고 있다면 되는데 되는데 되었다면 되었다면 되었다면 되었다면 되었다면 되었다.                                                                                                                                                                                                                                                                                                                                                                                                                                                                                                                                                                                                                                                                                                                                                                                                                                                                                                                                                                                                                                                                                                                                                                                                                                                                                                                                                                                                                                                                                                                                                                                                                                                                                                                                                                                                                                                                                                              | ĞRID             |
|--------------------------------------------------------------------------------------------------------------------------------------------------------------------------------------------------------------------------------------------------------------------------------------------------------------------------------------------------------------------------------------------------------------------------------------------------------------------------------------------------------------------------------------------------------------------------------------------------------------------------------------------------------------------------------------------------------------------------------------------------------------------------------------------------------------------------------------------------------------------------------------------------------------------------------------------------------------------------------------------------------------------------------------------------------------------------------------------------------------------------------------------------------------------------------------------------------------------------------------------------------------------------------------------------------------------------------------------------------------------------------------------------------------------------------------------------------------------------------------------------------------------------------------------------------------------------------------------------------------------------------------------------------------------------------------------------------------------------------------------------------------------------------------------------------------------------------------------------------------------------------------------------------------------------------------------------------------------------------------------------------------------------------------------------------------------------------------------------------------------------------|------------------|
| INTRODUCTION                                                                                                                                                                                                                                                                                                                                                                                                                                                                                                                                                                                                                                                                                                                                                                                                                                                                                                                                                                                                                                                                                                                                                                                                                                                                                                                                                                                                                                                                                                                                                                                                                                                                                                                                                                                                                                                                                                                                                                                                                                                                                                                   | A4               |
| INDEX                                                                                                                                                                                                                                                                                                                                                                                                                                                                                                                                                                                                                                                                                                                                                                                                                                                                                                                                                                                                                                                                                                                                                                                                                                                                                                                                                                                                                                                                                                                                                                                                                                                                                                                                                                                                                                                                                                                                                                                                                                                                                                                          | A5               |
| 회는 배를 보고를 받고 있는데 그를 가게 한 눈이를 느린다. 그는 그는 그리고 한 글이 그리는 어느 이는 것으로 그는 것이다.                                                                                                                                                                                                                                                                                                                                                                                                                                                                                                                                                                                                                                                                                                                                                                                                                                                                                                                                                                                                                                                                                                                                                                                                                                                                                                                                                                                                                                                                                                                                                                                                                                                                                                                                                                                                                                                                                                                                                                                                                                                         | • .              |
| EXTERNAL ENGINE COMPONENTS - RIGHT SIDE                                                                                                                                                                                                                                                                                                                                                                                                                                                                                                                                                                                                                                                                                                                                                                                                                                                                                                                                                                                                                                                                                                                                                                                                                                                                                                                                                                                                                                                                                                                                                                                                                                                                                                                                                                                                                                                                                                                                                                                                                                                                                        | A8'              |
| EXTERNAL ENGINE COMPONENTS - LEFT SIDE                                                                                                                                                                                                                                                                                                                                                                                                                                                                                                                                                                                                                                                                                                                                                                                                                                                                                                                                                                                                                                                                                                                                                                                                                                                                                                                                                                                                                                                                                                                                                                                                                                                                                                                                                                                                                                                                                                                                                                                                                                                                                         | A10<br>A12       |
| COOLING SYSTEM ADIATOR 125 - 300 KW SETS                                                                                                                                                                                                                                                                                                                                                                                                                                                                                                                                                                                                                                                                                                                                                                                                                                                                                                                                                                                                                                                                                                                                                                                                                                                                                                                                                                                                                                                                                                                                                                                                                                                                                                                                                                                                                                                                                                                                                                                                                                                                                       | A12              |
| COOLING SYSTEM ADTATOR 310-350 KW SETS                                                                                                                                                                                                                                                                                                                                                                                                                                                                                                                                                                                                                                                                                                                                                                                                                                                                                                                                                                                                                                                                                                                                                                                                                                                                                                                                                                                                                                                                                                                                                                                                                                                                                                                                                                                                                                                                                                                                                                                                                                                                                         | B2               |
| ENGINE COOLANT HEATER (INSTALLED AT ENGINE FACTORY)                                                                                                                                                                                                                                                                                                                                                                                                                                                                                                                                                                                                                                                                                                                                                                                                                                                                                                                                                                                                                                                                                                                                                                                                                                                                                                                                                                                                                                                                                                                                                                                                                                                                                                                                                                                                                                                                                                                                                                                                                                                                            |                  |
| ENGINE COOLANT HEATER (INSTALLED AT GENERATOR ASSEMBLY)                                                                                                                                                                                                                                                                                                                                                                                                                                                                                                                                                                                                                                                                                                                                                                                                                                                                                                                                                                                                                                                                                                                                                                                                                                                                                                                                                                                                                                                                                                                                                                                                                                                                                                                                                                                                                                                                                                                                                                                                                                                                        | B5               |
| BLANK PAGE                                                                                                                                                                                                                                                                                                                                                                                                                                                                                                                                                                                                                                                                                                                                                                                                                                                                                                                                                                                                                                                                                                                                                                                                                                                                                                                                                                                                                                                                                                                                                                                                                                                                                                                                                                                                                                                                                                                                                                                                                                                                                                                     | נט               |
| TABLE OF CONTENTS FOR GENERATOR SECTION                                                                                                                                                                                                                                                                                                                                                                                                                                                                                                                                                                                                                                                                                                                                                                                                                                                                                                                                                                                                                                                                                                                                                                                                                                                                                                                                                                                                                                                                                                                                                                                                                                                                                                                                                                                                                                                                                                                                                                                                                                                                                        | B6               |
| GENERATOR (125, 145, 150, 175 KW SETS ONLY)                                                                                                                                                                                                                                                                                                                                                                                                                                                                                                                                                                                                                                                                                                                                                                                                                                                                                                                                                                                                                                                                                                                                                                                                                                                                                                                                                                                                                                                                                                                                                                                                                                                                                                                                                                                                                                                                                                                                                                                                                                                                                    | . B7             |
| GENERATOR (190-350KW SETS ONLY)                                                                                                                                                                                                                                                                                                                                                                                                                                                                                                                                                                                                                                                                                                                                                                                                                                                                                                                                                                                                                                                                                                                                                                                                                                                                                                                                                                                                                                                                                                                                                                                                                                                                                                                                                                                                                                                                                                                                                                                                                                                                                                | B8               |
| STATOR SECTION OF GENERATOR (125,145,150,175KW SET                                                                                                                                                                                                                                                                                                                                                                                                                                                                                                                                                                                                                                                                                                                                                                                                                                                                                                                                                                                                                                                                                                                                                                                                                                                                                                                                                                                                                                                                                                                                                                                                                                                                                                                                                                                                                                                                                                                                                                                                                                                                             | B10              |
| STATOR SECTION OF GENERATOR (190-300 & 350KW SETS)                                                                                                                                                                                                                                                                                                                                                                                                                                                                                                                                                                                                                                                                                                                                                                                                                                                                                                                                                                                                                                                                                                                                                                                                                                                                                                                                                                                                                                                                                                                                                                                                                                                                                                                                                                                                                                                                                                                                                                                                                                                                             | B12              |
| STATOR SECTION OF GENERATOR (310KW SET ONLY)                                                                                                                                                                                                                                                                                                                                                                                                                                                                                                                                                                                                                                                                                                                                                                                                                                                                                                                                                                                                                                                                                                                                                                                                                                                                                                                                                                                                                                                                                                                                                                                                                                                                                                                                                                                                                                                                                                                                                                                                                                                                                   | B14              |
| GEN ROTOR SECTION (125,145,150,175KW SETS                                                                                                                                                                                                                                                                                                                                                                                                                                                                                                                                                                                                                                                                                                                                                                                                                                                                                                                                                                                                                                                                                                                                                                                                                                                                                                                                                                                                                                                                                                                                                                                                                                                                                                                                                                                                                                                                                                                                                                                                                                                                                      | C2               |
| GEN ROTOR SECTION (190-300 & 350KW SETS                                                                                                                                                                                                                                                                                                                                                                                                                                                                                                                                                                                                                                                                                                                                                                                                                                                                                                                                                                                                                                                                                                                                                                                                                                                                                                                                                                                                                                                                                                                                                                                                                                                                                                                                                                                                                                                                                                                                                                                                                                                                                        | C4               |
| GEN ROTOR SECTION (310KW SET ONLY)                                                                                                                                                                                                                                                                                                                                                                                                                                                                                                                                                                                                                                                                                                                                                                                                                                                                                                                                                                                                                                                                                                                                                                                                                                                                                                                                                                                                                                                                                                                                                                                                                                                                                                                                                                                                                                                                                                                                                                                                                                                                                             | C6               |
| BLANK PAGE                                                                                                                                                                                                                                                                                                                                                                                                                                                                                                                                                                                                                                                                                                                                                                                                                                                                                                                                                                                                                                                                                                                                                                                                                                                                                                                                                                                                                                                                                                                                                                                                                                                                                                                                                                                                                                                                                                                                                                                                                                                                                                                     | C7               |
| PERMANENT MAGNET EXCITER                                                                                                                                                                                                                                                                                                                                                                                                                                                                                                                                                                                                                                                                                                                                                                                                                                                                                                                                                                                                                                                                                                                                                                                                                                                                                                                                                                                                                                                                                                                                                                                                                                                                                                                                                                                                                                                                                                                                                                                                                                                                                                       | C8               |
| OVERSPEED SENSOR                                                                                                                                                                                                                                                                                                                                                                                                                                                                                                                                                                                                                                                                                                                                                                                                                                                                                                                                                                                                                                                                                                                                                                                                                                                                                                                                                                                                                                                                                                                                                                                                                                                                                                                                                                                                                                                                                                                                                                                                                                                                                                               | C9               |
| OVERSPEED SWITCH                                                                                                                                                                                                                                                                                                                                                                                                                                                                                                                                                                                                                                                                                                                                                                                                                                                                                                                                                                                                                                                                                                                                                                                                                                                                                                                                                                                                                                                                                                                                                                                                                                                                                                                                                                                                                                                                                                                                                                                                                                                                                                               | C10              |
| BLANK PAGE                                                                                                                                                                                                                                                                                                                                                                                                                                                                                                                                                                                                                                                                                                                                                                                                                                                                                                                                                                                                                                                                                                                                                                                                                                                                                                                                                                                                                                                                                                                                                                                                                                                                                                                                                                                                                                                                                                                                                                                                                                                                                                                     | C11 <sup>†</sup> |
|                                                                                                                                                                                                                                                                                                                                                                                                                                                                                                                                                                                                                                                                                                                                                                                                                                                                                                                                                                                                                                                                                                                                                                                                                                                                                                                                                                                                                                                                                                                                                                                                                                                                                                                                                                                                                                                                                                                                                                                                                                                                                                                                | C12              |
| TABLE OF CONTENTS FOR GENERATOR SET CONTROLS                                                                                                                                                                                                                                                                                                                                                                                                                                                                                                                                                                                                                                                                                                                                                                                                                                                                                                                                                                                                                                                                                                                                                                                                                                                                                                                                                                                                                                                                                                                                                                                                                                                                                                                                                                                                                                                                                                                                                                                                                                                                                   | C14              |
| GENERATOR SET CONTROL (WITH HOUSING ENCLOSURE)                                                                                                                                                                                                                                                                                                                                                                                                                                                                                                                                                                                                                                                                                                                                                                                                                                                                                                                                                                                                                                                                                                                                                                                                                                                                                                                                                                                                                                                                                                                                                                                                                                                                                                                                                                                                                                                                                                                                                                                                                                                                                 | D2               |
| BUGINE CONTROL COMPONENTS (SETS WITH HOUSING ENCLOSURE)                                                                                                                                                                                                                                                                                                                                                                                                                                                                                                                                                                                                                                                                                                                                                                                                                                                                                                                                                                                                                                                                                                                                                                                                                                                                                                                                                                                                                                                                                                                                                                                                                                                                                                                                                                                                                                                                                                                                                                                                                                                                        | •••              |
| OWNER OF THE PARTY | D5               |
| CONTROL HEATER (SETS WITH HOUSING ENCLOSURE)                                                                                                                                                                                                                                                                                                                                                                                                                                                                                                                                                                                                                                                                                                                                                                                                                                                                                                                                                                                                                                                                                                                                                                                                                                                                                                                                                                                                                                                                                                                                                                                                                                                                                                                                                                                                                                                                                                                                                                                                                                                                                   |                  |
| POTENTIAL TRANSFORMER (SETS WITH HOUSING ENCLOSURE                                                                                                                                                                                                                                                                                                                                                                                                                                                                                                                                                                                                                                                                                                                                                                                                                                                                                                                                                                                                                                                                                                                                                                                                                                                                                                                                                                                                                                                                                                                                                                                                                                                                                                                                                                                                                                                                                                                                                                                                                                                                             | D7               |
| WATTMETER (SETS WITH HOUSING ENCLOSURE)                                                                                                                                                                                                                                                                                                                                                                                                                                                                                                                                                                                                                                                                                                                                                                                                                                                                                                                                                                                                                                                                                                                                                                                                                                                                                                                                                                                                                                                                                                                                                                                                                                                                                                                                                                                                                                                                                                                                                                                                                                                                                        | D8               |
| GENERATOR SET CONTROL (WITHOUT HOUSING ENCLOSURE)                                                                                                                                                                                                                                                                                                                                                                                                                                                                                                                                                                                                                                                                                                                                                                                                                                                                                                                                                                                                                                                                                                                                                                                                                                                                                                                                                                                                                                                                                                                                                                                                                                                                                                                                                                                                                                                                                                                                                                                                                                                                              |                  |
| ENGINE CONTROL COMPONENTS (SETS WITHOUT HOUSING ENCLOSURE)                                                                                                                                                                                                                                                                                                                                                                                                                                                                                                                                                                                                                                                                                                                                                                                                                                                                                                                                                                                                                                                                                                                                                                                                                                                                                                                                                                                                                                                                                                                                                                                                                                                                                                                                                                                                                                                                                                                                                                                                                                                                     | D12              |
| GENERATOR CONTROL COMPONENTS (SETS WITHOUT HOUSING ENCLOSURE)                                                                                                                                                                                                                                                                                                                                                                                                                                                                                                                                                                                                                                                                                                                                                                                                                                                                                                                                                                                                                                                                                                                                                                                                                                                                                                                                                                                                                                                                                                                                                                                                                                                                                                                                                                                                                                                                                                                                                                                                                                                                  | D14              |
| BLANK PAGE                                                                                                                                                                                                                                                                                                                                                                                                                                                                                                                                                                                                                                                                                                                                                                                                                                                                                                                                                                                                                                                                                                                                                                                                                                                                                                                                                                                                                                                                                                                                                                                                                                                                                                                                                                                                                                                                                                                                                                                                                                                                                                                     | . £1             |
|                                                                                                                                                                                                                                                                                                                                                                                                                                                                                                                                                                                                                                                                                                                                                                                                                                                                                                                                                                                                                                                                                                                                                                                                                                                                                                                                                                                                                                                                                                                                                                                                                                                                                                                                                                                                                                                                                                                                                                                                                                                                                                                                |                  |