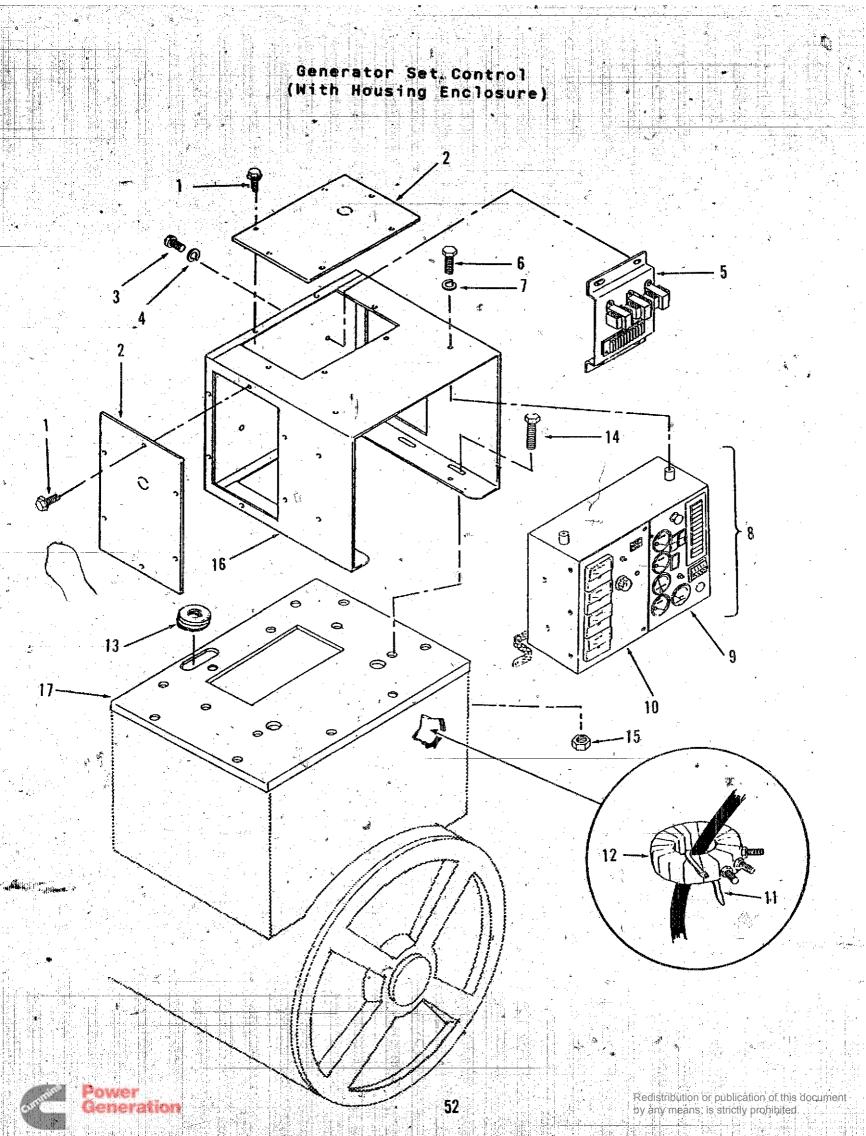

### TABLE OF CONTENTS

| 문사를 통해 보고 한다면 되고 있다면 되는데 보았다면 되고 있습니다. 그 사람들이 되는데 되는데 되는데 되는데 되는데 보고 있는데 하는데 되는데 되는데 되는데 되는데 되는데 되는데 되는데 되는데 되는데<br>그는데 그들은 사람들은 사람들이 불편되었다면 사용을 하셨다면 되었다면 보고 있는데 이를 보고 있다면 되는데 되는데 되었다면 되었다면 되었다면 되었다면 되었다면 되었다.                                                                                                                                                                                                                                                                                                                                                                                                                                                                                                                                                                                                                                                                                                                                                                                                                                                                                                                                                                                                                                                                                                                                                                                                                                                                                                                                                                                                                                                                                                                                                                                                                                                                                                                                                                                                                                                                                                              | ĞRID             |
|--------------------------------------------------------------------------------------------------------------------------------------------------------------------------------------------------------------------------------------------------------------------------------------------------------------------------------------------------------------------------------------------------------------------------------------------------------------------------------------------------------------------------------------------------------------------------------------------------------------------------------------------------------------------------------------------------------------------------------------------------------------------------------------------------------------------------------------------------------------------------------------------------------------------------------------------------------------------------------------------------------------------------------------------------------------------------------------------------------------------------------------------------------------------------------------------------------------------------------------------------------------------------------------------------------------------------------------------------------------------------------------------------------------------------------------------------------------------------------------------------------------------------------------------------------------------------------------------------------------------------------------------------------------------------------------------------------------------------------------------------------------------------------------------------------------------------------------------------------------------------------------------------------------------------------------------------------------------------------------------------------------------------------------------------------------------------------------------------------------------------------|------------------|
| INTRODUCTION                                                                                                                                                                                                                                                                                                                                                                                                                                                                                                                                                                                                                                                                                                                                                                                                                                                                                                                                                                                                                                                                                                                                                                                                                                                                                                                                                                                                                                                                                                                                                                                                                                                                                                                                                                                                                                                                                                                                                                                                                                                                                                                   | A4               |
| INDEX                                                                                                                                                                                                                                                                                                                                                                                                                                                                                                                                                                                                                                                                                                                                                                                                                                                                                                                                                                                                                                                                                                                                                                                                                                                                                                                                                                                                                                                                                                                                                                                                                                                                                                                                                                                                                                                                                                                                                                                                                                                                                                                          | A5               |
| 회는 배를 보고를 받고 있는데 그를 가게 한 눈이를 느린다. 그는 그는 그리고 한 글이 그리는 어느 이는 것으로 그는 것이다.                                                                                                                                                                                                                                                                                                                                                                                                                                                                                                                                                                                                                                                                                                                                                                                                                                                                                                                                                                                                                                                                                                                                                                                                                                                                                                                                                                                                                                                                                                                                                                                                                                                                                                                                                                                                                                                                                                                                                                                                                                                         | • .              |
| EXTERNAL ENGINE COMPONENTS - RIGHT SIDE                                                                                                                                                                                                                                                                                                                                                                                                                                                                                                                                                                                                                                                                                                                                                                                                                                                                                                                                                                                                                                                                                                                                                                                                                                                                                                                                                                                                                                                                                                                                                                                                                                                                                                                                                                                                                                                                                                                                                                                                                                                                                        | A8'              |
| EXTERNAL ENGINE COMPONENTS - LEFT SIDE                                                                                                                                                                                                                                                                                                                                                                                                                                                                                                                                                                                                                                                                                                                                                                                                                                                                                                                                                                                                                                                                                                                                                                                                                                                                                                                                                                                                                                                                                                                                                                                                                                                                                                                                                                                                                                                                                                                                                                                                                                                                                         | A10<br>A12       |
| COOLING SYSTEM ADIATOR 125 - 300 KW SETS                                                                                                                                                                                                                                                                                                                                                                                                                                                                                                                                                                                                                                                                                                                                                                                                                                                                                                                                                                                                                                                                                                                                                                                                                                                                                                                                                                                                                                                                                                                                                                                                                                                                                                                                                                                                                                                                                                                                                                                                                                                                                       | A12              |
| COOLING SYSTEM ADTATOR 310-350 KW SETS                                                                                                                                                                                                                                                                                                                                                                                                                                                                                                                                                                                                                                                                                                                                                                                                                                                                                                                                                                                                                                                                                                                                                                                                                                                                                                                                                                                                                                                                                                                                                                                                                                                                                                                                                                                                                                                                                                                                                                                                                                                                                         | B2               |
| ENGINE COOLANT HEATER (INSTALLED AT ENGINE FACTORY)                                                                                                                                                                                                                                                                                                                                                                                                                                                                                                                                                                                                                                                                                                                                                                                                                                                                                                                                                                                                                                                                                                                                                                                                                                                                                                                                                                                                                                                                                                                                                                                                                                                                                                                                                                                                                                                                                                                                                                                                                                                                            |                  |
| ENGINE COOLANT HEATER (INSTALLED AT GENERATOR ASSEMBLY)                                                                                                                                                                                                                                                                                                                                                                                                                                                                                                                                                                                                                                                                                                                                                                                                                                                                                                                                                                                                                                                                                                                                                                                                                                                                                                                                                                                                                                                                                                                                                                                                                                                                                                                                                                                                                                                                                                                                                                                                                                                                        | B5               |
| BLANK PAGE                                                                                                                                                                                                                                                                                                                                                                                                                                                                                                                                                                                                                                                                                                                                                                                                                                                                                                                                                                                                                                                                                                                                                                                                                                                                                                                                                                                                                                                                                                                                                                                                                                                                                                                                                                                                                                                                                                                                                                                                                                                                                                                     | נט               |
| TABLE OF CONTENTS FOR GENERATOR SECTION                                                                                                                                                                                                                                                                                                                                                                                                                                                                                                                                                                                                                                                                                                                                                                                                                                                                                                                                                                                                                                                                                                                                                                                                                                                                                                                                                                                                                                                                                                                                                                                                                                                                                                                                                                                                                                                                                                                                                                                                                                                                                        | B6               |
| GENERATOR (125, 145, 150, 175 KW SETS ONLY)                                                                                                                                                                                                                                                                                                                                                                                                                                                                                                                                                                                                                                                                                                                                                                                                                                                                                                                                                                                                                                                                                                                                                                                                                                                                                                                                                                                                                                                                                                                                                                                                                                                                                                                                                                                                                                                                                                                                                                                                                                                                                    | . B7             |
| GENERATOR (190-350KW SETS ONLY)                                                                                                                                                                                                                                                                                                                                                                                                                                                                                                                                                                                                                                                                                                                                                                                                                                                                                                                                                                                                                                                                                                                                                                                                                                                                                                                                                                                                                                                                                                                                                                                                                                                                                                                                                                                                                                                                                                                                                                                                                                                                                                | B8               |
| STATOR SECTION OF GENERATOR (125,145,150,175KW SET                                                                                                                                                                                                                                                                                                                                                                                                                                                                                                                                                                                                                                                                                                                                                                                                                                                                                                                                                                                                                                                                                                                                                                                                                                                                                                                                                                                                                                                                                                                                                                                                                                                                                                                                                                                                                                                                                                                                                                                                                                                                             | B10              |
| STATOR SECTION OF GENERATOR (190-300 & 350KW SETS)                                                                                                                                                                                                                                                                                                                                                                                                                                                                                                                                                                                                                                                                                                                                                                                                                                                                                                                                                                                                                                                                                                                                                                                                                                                                                                                                                                                                                                                                                                                                                                                                                                                                                                                                                                                                                                                                                                                                                                                                                                                                             | B12              |
| STATOR SECTION OF GENERATOR (310KW SET ONLY)                                                                                                                                                                                                                                                                                                                                                                                                                                                                                                                                                                                                                                                                                                                                                                                                                                                                                                                                                                                                                                                                                                                                                                                                                                                                                                                                                                                                                                                                                                                                                                                                                                                                                                                                                                                                                                                                                                                                                                                                                                                                                   | B14              |
| GEN ROTOR SECTION (125,145,150,175KW SETS                                                                                                                                                                                                                                                                                                                                                                                                                                                                                                                                                                                                                                                                                                                                                                                                                                                                                                                                                                                                                                                                                                                                                                                                                                                                                                                                                                                                                                                                                                                                                                                                                                                                                                                                                                                                                                                                                                                                                                                                                                                                                      | C2               |
| GEN ROTOR SECTION (190-300 & 350KW SETS                                                                                                                                                                                                                                                                                                                                                                                                                                                                                                                                                                                                                                                                                                                                                                                                                                                                                                                                                                                                                                                                                                                                                                                                                                                                                                                                                                                                                                                                                                                                                                                                                                                                                                                                                                                                                                                                                                                                                                                                                                                                                        | C4               |
| GEN ROTOR SECTION (310KW SET ONLY)                                                                                                                                                                                                                                                                                                                                                                                                                                                                                                                                                                                                                                                                                                                                                                                                                                                                                                                                                                                                                                                                                                                                                                                                                                                                                                                                                                                                                                                                                                                                                                                                                                                                                                                                                                                                                                                                                                                                                                                                                                                                                             | C6               |
| BLANK PAGE                                                                                                                                                                                                                                                                                                                                                                                                                                                                                                                                                                                                                                                                                                                                                                                                                                                                                                                                                                                                                                                                                                                                                                                                                                                                                                                                                                                                                                                                                                                                                                                                                                                                                                                                                                                                                                                                                                                                                                                                                                                                                                                     | C7               |
| PERMANENT MAGNET EXCITER                                                                                                                                                                                                                                                                                                                                                                                                                                                                                                                                                                                                                                                                                                                                                                                                                                                                                                                                                                                                                                                                                                                                                                                                                                                                                                                                                                                                                                                                                                                                                                                                                                                                                                                                                                                                                                                                                                                                                                                                                                                                                                       | C8               |
| OVERSPEED SENSOR                                                                                                                                                                                                                                                                                                                                                                                                                                                                                                                                                                                                                                                                                                                                                                                                                                                                                                                                                                                                                                                                                                                                                                                                                                                                                                                                                                                                                                                                                                                                                                                                                                                                                                                                                                                                                                                                                                                                                                                                                                                                                                               | C9               |
| OVERSPEED SWITCH                                                                                                                                                                                                                                                                                                                                                                                                                                                                                                                                                                                                                                                                                                                                                                                                                                                                                                                                                                                                                                                                                                                                                                                                                                                                                                                                                                                                                                                                                                                                                                                                                                                                                                                                                                                                                                                                                                                                                                                                                                                                                                               | C10              |
| BLANK PAGE                                                                                                                                                                                                                                                                                                                                                                                                                                                                                                                                                                                                                                                                                                                                                                                                                                                                                                                                                                                                                                                                                                                                                                                                                                                                                                                                                                                                                                                                                                                                                                                                                                                                                                                                                                                                                                                                                                                                                                                                                                                                                                                     | C11 <sup>†</sup> |
|                                                                                                                                                                                                                                                                                                                                                                                                                                                                                                                                                                                                                                                                                                                                                                                                                                                                                                                                                                                                                                                                                                                                                                                                                                                                                                                                                                                                                                                                                                                                                                                                                                                                                                                                                                                                                                                                                                                                                                                                                                                                                                                                | C12              |
| TABLE OF CONTENTS FOR GENERATOR SET CONTROLS                                                                                                                                                                                                                                                                                                                                                                                                                                                                                                                                                                                                                                                                                                                                                                                                                                                                                                                                                                                                                                                                                                                                                                                                                                                                                                                                                                                                                                                                                                                                                                                                                                                                                                                                                                                                                                                                                                                                                                                                                                                                                   | C14              |
| GENERATOR SET CONTROL (WITH HOUSING ENCLOSURE)                                                                                                                                                                                                                                                                                                                                                                                                                                                                                                                                                                                                                                                                                                                                                                                                                                                                                                                                                                                                                                                                                                                                                                                                                                                                                                                                                                                                                                                                                                                                                                                                                                                                                                                                                                                                                                                                                                                                                                                                                                                                                 | D2               |
| BUGINE CONTROL COMPONENTS (SETS WITH HOUSING ENCLOSURE)                                                                                                                                                                                                                                                                                                                                                                                                                                                                                                                                                                                                                                                                                                                                                                                                                                                                                                                                                                                                                                                                                                                                                                                                                                                                                                                                                                                                                                                                                                                                                                                                                                                                                                                                                                                                                                                                                                                                                                                                                                                                        | •••              |
| OWNER OF THE PARTY | D5               |
| CONTROL HEATER (SETS WITH HOUSING ENCLOSURE)                                                                                                                                                                                                                                                                                                                                                                                                                                                                                                                                                                                                                                                                                                                                                                                                                                                                                                                                                                                                                                                                                                                                                                                                                                                                                                                                                                                                                                                                                                                                                                                                                                                                                                                                                                                                                                                                                                                                                                                                                                                                                   |                  |
| POTENTIAL TRANSFORMER (SETS WITH HOUSING ENCLOSURE                                                                                                                                                                                                                                                                                                                                                                                                                                                                                                                                                                                                                                                                                                                                                                                                                                                                                                                                                                                                                                                                                                                                                                                                                                                                                                                                                                                                                                                                                                                                                                                                                                                                                                                                                                                                                                                                                                                                                                                                                                                                             | D7               |
| WATTMETER (SETS WITH HOUSING ENCLOSURE)                                                                                                                                                                                                                                                                                                                                                                                                                                                                                                                                                                                                                                                                                                                                                                                                                                                                                                                                                                                                                                                                                                                                                                                                                                                                                                                                                                                                                                                                                                                                                                                                                                                                                                                                                                                                                                                                                                                                                                                                                                                                                        | D8               |
| GENERATOR SET CONTROL (WITHOUT HOUSING ENCLOSURE)                                                                                                                                                                                                                                                                                                                                                                                                                                                                                                                                                                                                                                                                                                                                                                                                                                                                                                                                                                                                                                                                                                                                                                                                                                                                                                                                                                                                                                                                                                                                                                                                                                                                                                                                                                                                                                                                                                                                                                                                                                                                              |                  |
| ENGINE CONTROL COMPONENTS (SETS WITHOUT HOUSING ENCLOSURE)                                                                                                                                                                                                                                                                                                                                                                                                                                                                                                                                                                                                                                                                                                                                                                                                                                                                                                                                                                                                                                                                                                                                                                                                                                                                                                                                                                                                                                                                                                                                                                                                                                                                                                                                                                                                                                                                                                                                                                                                                                                                     | D12              |
| GENERATOR CONTROL COMPONENTS (SETS WITHOUT HOUSING ENCLOSURE)                                                                                                                                                                                                                                                                                                                                                                                                                                                                                                                                                                                                                                                                                                                                                                                                                                                                                                                                                                                                                                                                                                                                                                                                                                                                                                                                                                                                                                                                                                                                                                                                                                                                                                                                                                                                                                                                                                                                                                                                                                                                  | D14              |
| BLANK PAGE                                                                                                                                                                                                                                                                                                                                                                                                                                                                                                                                                                                                                                                                                                                                                                                                                                                                                                                                                                                                                                                                                                                                                                                                                                                                                                                                                                                                                                                                                                                                                                                                                                                                                                                                                                                                                                                                                                                                                                                                                                                                                                                     | . £1             |
|                                                                                                                                                                                                                                                                                                                                                                                                                                                                                                                                                                                                                                                                                                                                                                                                                                                                                                                                                                                                                                                                                                                                                                                                                                                                                                                                                                                                                                                                                                                                                                                                                                                                                                                                                                                                                                                                                                                                                                                                                                                                                                                                |                  |