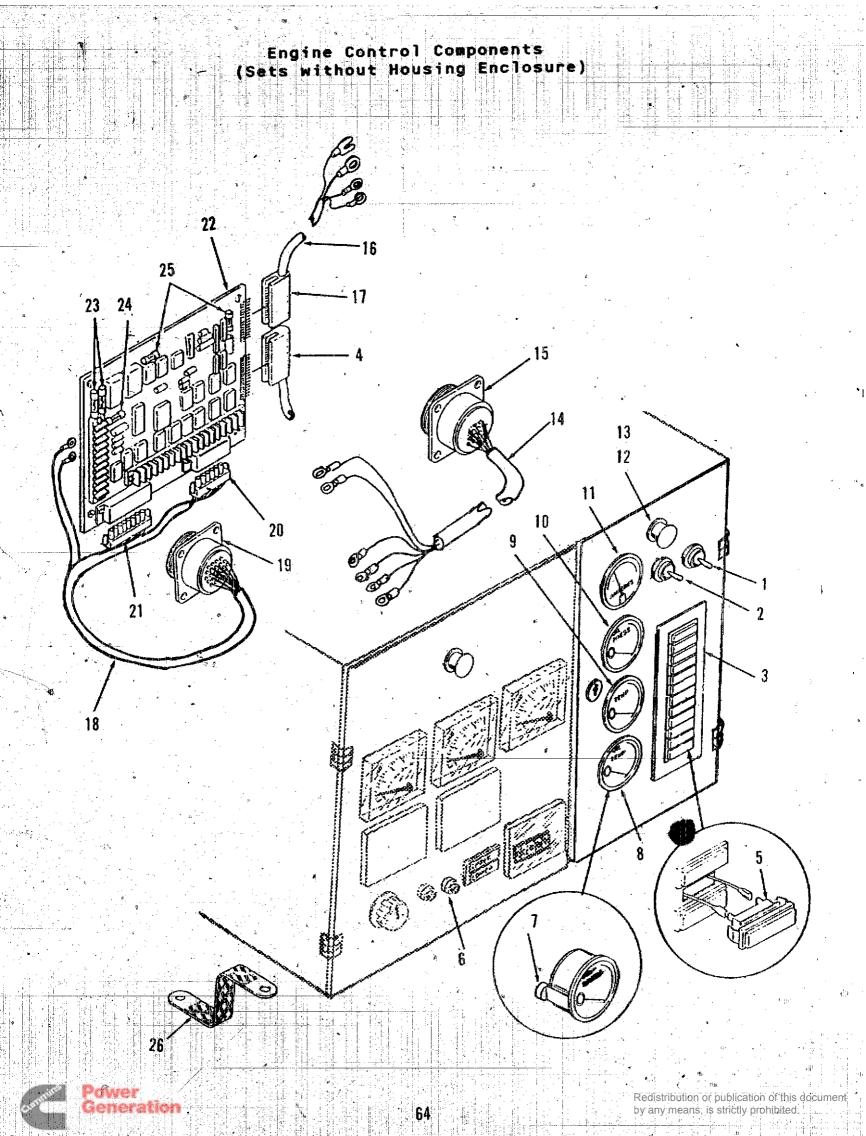

### TABLE OF CONTENTS

| 문사를 통해 보고 한다면 되고 있다면 되는데 보았다면 되고 있습니다. 그 사람들이 되는데 되는데 되는데 되는데 되는데 보고 있는데 하는데 되는데 되는데 되는데 되는데 되는데 되는데 되는데 되는데 되는데<br>그는데 그들은 사람들은 사람들이 불편되었다면 사용을 하셨다면 되었다면 보고 있는데 이를 보고 있다면 되는데 되는데 되었다면 되었다면 되었다면 되었다면 되었다면 되었다.                                                                                                                                                                                                                                                                                                                                                                                                                                                                                                                                                                                                                                                                                                                                                                                                                                                                                                                                                                                                                                                                                                                                                                                                                                                                                                                                                                                                                                                                                                                                                                                                                                                                                                                                                                                                                                                                                                              | ĞRID             |
|--------------------------------------------------------------------------------------------------------------------------------------------------------------------------------------------------------------------------------------------------------------------------------------------------------------------------------------------------------------------------------------------------------------------------------------------------------------------------------------------------------------------------------------------------------------------------------------------------------------------------------------------------------------------------------------------------------------------------------------------------------------------------------------------------------------------------------------------------------------------------------------------------------------------------------------------------------------------------------------------------------------------------------------------------------------------------------------------------------------------------------------------------------------------------------------------------------------------------------------------------------------------------------------------------------------------------------------------------------------------------------------------------------------------------------------------------------------------------------------------------------------------------------------------------------------------------------------------------------------------------------------------------------------------------------------------------------------------------------------------------------------------------------------------------------------------------------------------------------------------------------------------------------------------------------------------------------------------------------------------------------------------------------------------------------------------------------------------------------------------------------|------------------|
| INTRODUCTION                                                                                                                                                                                                                                                                                                                                                                                                                                                                                                                                                                                                                                                                                                                                                                                                                                                                                                                                                                                                                                                                                                                                                                                                                                                                                                                                                                                                                                                                                                                                                                                                                                                                                                                                                                                                                                                                                                                                                                                                                                                                                                                   | A4               |
| INDEX                                                                                                                                                                                                                                                                                                                                                                                                                                                                                                                                                                                                                                                                                                                                                                                                                                                                                                                                                                                                                                                                                                                                                                                                                                                                                                                                                                                                                                                                                                                                                                                                                                                                                                                                                                                                                                                                                                                                                                                                                                                                                                                          | A5               |
| 회는 배를 보고를 받고 있는데 그를 가게 한 눈이를 느린다. 그는 그는 그리고 한 글이 그리는 어느 이는 것으로 그는 것이다.                                                                                                                                                                                                                                                                                                                                                                                                                                                                                                                                                                                                                                                                                                                                                                                                                                                                                                                                                                                                                                                                                                                                                                                                                                                                                                                                                                                                                                                                                                                                                                                                                                                                                                                                                                                                                                                                                                                                                                                                                                                         | • .              |
| EXTERNAL ENGINE COMPONENTS - RIGHT SIDE                                                                                                                                                                                                                                                                                                                                                                                                                                                                                                                                                                                                                                                                                                                                                                                                                                                                                                                                                                                                                                                                                                                                                                                                                                                                                                                                                                                                                                                                                                                                                                                                                                                                                                                                                                                                                                                                                                                                                                                                                                                                                        | A8'              |
| EXTERNAL ENGINE COMPONENTS - LEFT SIDE                                                                                                                                                                                                                                                                                                                                                                                                                                                                                                                                                                                                                                                                                                                                                                                                                                                                                                                                                                                                                                                                                                                                                                                                                                                                                                                                                                                                                                                                                                                                                                                                                                                                                                                                                                                                                                                                                                                                                                                                                                                                                         | A10<br>A12       |
| COOLING SYSTEM ADIATOR 125 - 300 KW SETS                                                                                                                                                                                                                                                                                                                                                                                                                                                                                                                                                                                                                                                                                                                                                                                                                                                                                                                                                                                                                                                                                                                                                                                                                                                                                                                                                                                                                                                                                                                                                                                                                                                                                                                                                                                                                                                                                                                                                                                                                                                                                       | A12              |
| COOLING SYSTEM ADTATOR 310-350 KW SETS                                                                                                                                                                                                                                                                                                                                                                                                                                                                                                                                                                                                                                                                                                                                                                                                                                                                                                                                                                                                                                                                                                                                                                                                                                                                                                                                                                                                                                                                                                                                                                                                                                                                                                                                                                                                                                                                                                                                                                                                                                                                                         | B2               |
| ENGINE COOLANT HEATER (INSTALLED AT ENGINE FACTORY)                                                                                                                                                                                                                                                                                                                                                                                                                                                                                                                                                                                                                                                                                                                                                                                                                                                                                                                                                                                                                                                                                                                                                                                                                                                                                                                                                                                                                                                                                                                                                                                                                                                                                                                                                                                                                                                                                                                                                                                                                                                                            |                  |
| ENGINE COOLANT HEATER (INSTALLED AT GENERATOR ASSEMBLY)                                                                                                                                                                                                                                                                                                                                                                                                                                                                                                                                                                                                                                                                                                                                                                                                                                                                                                                                                                                                                                                                                                                                                                                                                                                                                                                                                                                                                                                                                                                                                                                                                                                                                                                                                                                                                                                                                                                                                                                                                                                                        | B5               |
| BLANK PAGE                                                                                                                                                                                                                                                                                                                                                                                                                                                                                                                                                                                                                                                                                                                                                                                                                                                                                                                                                                                                                                                                                                                                                                                                                                                                                                                                                                                                                                                                                                                                                                                                                                                                                                                                                                                                                                                                                                                                                                                                                                                                                                                     | נט               |
| TABLE OF CONTENTS FOR GENERATOR SECTION                                                                                                                                                                                                                                                                                                                                                                                                                                                                                                                                                                                                                                                                                                                                                                                                                                                                                                                                                                                                                                                                                                                                                                                                                                                                                                                                                                                                                                                                                                                                                                                                                                                                                                                                                                                                                                                                                                                                                                                                                                                                                        | B6               |
| GENERATOR (125, 145, 150, 175 KW SETS ONLY)                                                                                                                                                                                                                                                                                                                                                                                                                                                                                                                                                                                                                                                                                                                                                                                                                                                                                                                                                                                                                                                                                                                                                                                                                                                                                                                                                                                                                                                                                                                                                                                                                                                                                                                                                                                                                                                                                                                                                                                                                                                                                    | . B7             |
| GENERATOR (190-350KW SETS ONLY)                                                                                                                                                                                                                                                                                                                                                                                                                                                                                                                                                                                                                                                                                                                                                                                                                                                                                                                                                                                                                                                                                                                                                                                                                                                                                                                                                                                                                                                                                                                                                                                                                                                                                                                                                                                                                                                                                                                                                                                                                                                                                                | B8               |
| STATOR SECTION OF GENERATOR (125,145,150,175KW SET                                                                                                                                                                                                                                                                                                                                                                                                                                                                                                                                                                                                                                                                                                                                                                                                                                                                                                                                                                                                                                                                                                                                                                                                                                                                                                                                                                                                                                                                                                                                                                                                                                                                                                                                                                                                                                                                                                                                                                                                                                                                             | B10              |
| STATOR SECTION OF GENERATOR (190-300 & 350KW SETS)                                                                                                                                                                                                                                                                                                                                                                                                                                                                                                                                                                                                                                                                                                                                                                                                                                                                                                                                                                                                                                                                                                                                                                                                                                                                                                                                                                                                                                                                                                                                                                                                                                                                                                                                                                                                                                                                                                                                                                                                                                                                             | B12              |
| STATOR SECTION OF GENERATOR (310KW SET ONLY)                                                                                                                                                                                                                                                                                                                                                                                                                                                                                                                                                                                                                                                                                                                                                                                                                                                                                                                                                                                                                                                                                                                                                                                                                                                                                                                                                                                                                                                                                                                                                                                                                                                                                                                                                                                                                                                                                                                                                                                                                                                                                   | B14              |
| GEN ROTOR SECTION (125,145,150,175KW SETS                                                                                                                                                                                                                                                                                                                                                                                                                                                                                                                                                                                                                                                                                                                                                                                                                                                                                                                                                                                                                                                                                                                                                                                                                                                                                                                                                                                                                                                                                                                                                                                                                                                                                                                                                                                                                                                                                                                                                                                                                                                                                      | C2               |
| GEN ROTOR SECTION (190-300 & 350KW SETS                                                                                                                                                                                                                                                                                                                                                                                                                                                                                                                                                                                                                                                                                                                                                                                                                                                                                                                                                                                                                                                                                                                                                                                                                                                                                                                                                                                                                                                                                                                                                                                                                                                                                                                                                                                                                                                                                                                                                                                                                                                                                        | C4               |
| GEN ROTOR SECTION (310KW SET ONLY)                                                                                                                                                                                                                                                                                                                                                                                                                                                                                                                                                                                                                                                                                                                                                                                                                                                                                                                                                                                                                                                                                                                                                                                                                                                                                                                                                                                                                                                                                                                                                                                                                                                                                                                                                                                                                                                                                                                                                                                                                                                                                             | C6               |
| BLANK PAGE                                                                                                                                                                                                                                                                                                                                                                                                                                                                                                                                                                                                                                                                                                                                                                                                                                                                                                                                                                                                                                                                                                                                                                                                                                                                                                                                                                                                                                                                                                                                                                                                                                                                                                                                                                                                                                                                                                                                                                                                                                                                                                                     | C7               |
| PERMANENT MAGNET EXCITER                                                                                                                                                                                                                                                                                                                                                                                                                                                                                                                                                                                                                                                                                                                                                                                                                                                                                                                                                                                                                                                                                                                                                                                                                                                                                                                                                                                                                                                                                                                                                                                                                                                                                                                                                                                                                                                                                                                                                                                                                                                                                                       | C8               |
| OVERSPEED SENSOR                                                                                                                                                                                                                                                                                                                                                                                                                                                                                                                                                                                                                                                                                                                                                                                                                                                                                                                                                                                                                                                                                                                                                                                                                                                                                                                                                                                                                                                                                                                                                                                                                                                                                                                                                                                                                                                                                                                                                                                                                                                                                                               | C9               |
| OVERSPEED SWITCH                                                                                                                                                                                                                                                                                                                                                                                                                                                                                                                                                                                                                                                                                                                                                                                                                                                                                                                                                                                                                                                                                                                                                                                                                                                                                                                                                                                                                                                                                                                                                                                                                                                                                                                                                                                                                                                                                                                                                                                                                                                                                                               | C10              |
| BLANK PAGE                                                                                                                                                                                                                                                                                                                                                                                                                                                                                                                                                                                                                                                                                                                                                                                                                                                                                                                                                                                                                                                                                                                                                                                                                                                                                                                                                                                                                                                                                                                                                                                                                                                                                                                                                                                                                                                                                                                                                                                                                                                                                                                     | C11 <sup>†</sup> |
|                                                                                                                                                                                                                                                                                                                                                                                                                                                                                                                                                                                                                                                                                                                                                                                                                                                                                                                                                                                                                                                                                                                                                                                                                                                                                                                                                                                                                                                                                                                                                                                                                                                                                                                                                                                                                                                                                                                                                                                                                                                                                                                                | C12              |
| TABLE OF CONTENTS FOR GENERATOR SET CONTROLS                                                                                                                                                                                                                                                                                                                                                                                                                                                                                                                                                                                                                                                                                                                                                                                                                                                                                                                                                                                                                                                                                                                                                                                                                                                                                                                                                                                                                                                                                                                                                                                                                                                                                                                                                                                                                                                                                                                                                                                                                                                                                   | C14              |
| GENERATOR SET CONTROL (WITH HOUSING ENCLOSURE)                                                                                                                                                                                                                                                                                                                                                                                                                                                                                                                                                                                                                                                                                                                                                                                                                                                                                                                                                                                                                                                                                                                                                                                                                                                                                                                                                                                                                                                                                                                                                                                                                                                                                                                                                                                                                                                                                                                                                                                                                                                                                 | D2               |
| BUGINE CONTROL COMPONENTS (SETS WITH HOUSING ENCLOSURE)                                                                                                                                                                                                                                                                                                                                                                                                                                                                                                                                                                                                                                                                                                                                                                                                                                                                                                                                                                                                                                                                                                                                                                                                                                                                                                                                                                                                                                                                                                                                                                                                                                                                                                                                                                                                                                                                                                                                                                                                                                                                        | •••              |
| OWNER OF THE PARTY | D5               |
| CONTROL HEATER (SETS WITH HOUSING ENCLOSURE)                                                                                                                                                                                                                                                                                                                                                                                                                                                                                                                                                                                                                                                                                                                                                                                                                                                                                                                                                                                                                                                                                                                                                                                                                                                                                                                                                                                                                                                                                                                                                                                                                                                                                                                                                                                                                                                                                                                                                                                                                                                                                   |                  |
| POTENTIAL TRANSFORMER (SETS WITH HOUSING ENCLOSURE                                                                                                                                                                                                                                                                                                                                                                                                                                                                                                                                                                                                                                                                                                                                                                                                                                                                                                                                                                                                                                                                                                                                                                                                                                                                                                                                                                                                                                                                                                                                                                                                                                                                                                                                                                                                                                                                                                                                                                                                                                                                             | D7               |
| WATTMETER (SETS WITH HOUSING ENCLOSURE)                                                                                                                                                                                                                                                                                                                                                                                                                                                                                                                                                                                                                                                                                                                                                                                                                                                                                                                                                                                                                                                                                                                                                                                                                                                                                                                                                                                                                                                                                                                                                                                                                                                                                                                                                                                                                                                                                                                                                                                                                                                                                        | D8               |
| GENERATOR SET CONTROL (WITHOUT HOUSING ENCLOSURE)                                                                                                                                                                                                                                                                                                                                                                                                                                                                                                                                                                                                                                                                                                                                                                                                                                                                                                                                                                                                                                                                                                                                                                                                                                                                                                                                                                                                                                                                                                                                                                                                                                                                                                                                                                                                                                                                                                                                                                                                                                                                              |                  |
| ENGINE CONTROL COMPONENTS (SETS WITHOUT HOUSING ENCLOSURE)                                                                                                                                                                                                                                                                                                                                                                                                                                                                                                                                                                                                                                                                                                                                                                                                                                                                                                                                                                                                                                                                                                                                                                                                                                                                                                                                                                                                                                                                                                                                                                                                                                                                                                                                                                                                                                                                                                                                                                                                                                                                     | D12              |
| GENERATOR CONTROL COMPONENTS (SETS WITHOUT HOUSING ENCLOSURE)                                                                                                                                                                                                                                                                                                                                                                                                                                                                                                                                                                                                                                                                                                                                                                                                                                                                                                                                                                                                                                                                                                                                                                                                                                                                                                                                                                                                                                                                                                                                                                                                                                                                                                                                                                                                                                                                                                                                                                                                                                                                  | D14              |
| BLANK PAGE                                                                                                                                                                                                                                                                                                                                                                                                                                                                                                                                                                                                                                                                                                                                                                                                                                                                                                                                                                                                                                                                                                                                                                                                                                                                                                                                                                                                                                                                                                                                                                                                                                                                                                                                                                                                                                                                                                                                                                                                                                                                                                                     | . £1             |
|                                                                                                                                                                                                                                                                                                                                                                                                                                                                                                                                                                                                                                                                                                                                                                                                                                                                                                                                                                                                                                                                                                                                                                                                                                                                                                                                                                                                                                                                                                                                                                                                                                                                                                                                                                                                                                                                                                                                                                                                                                                                                                                                |                  |