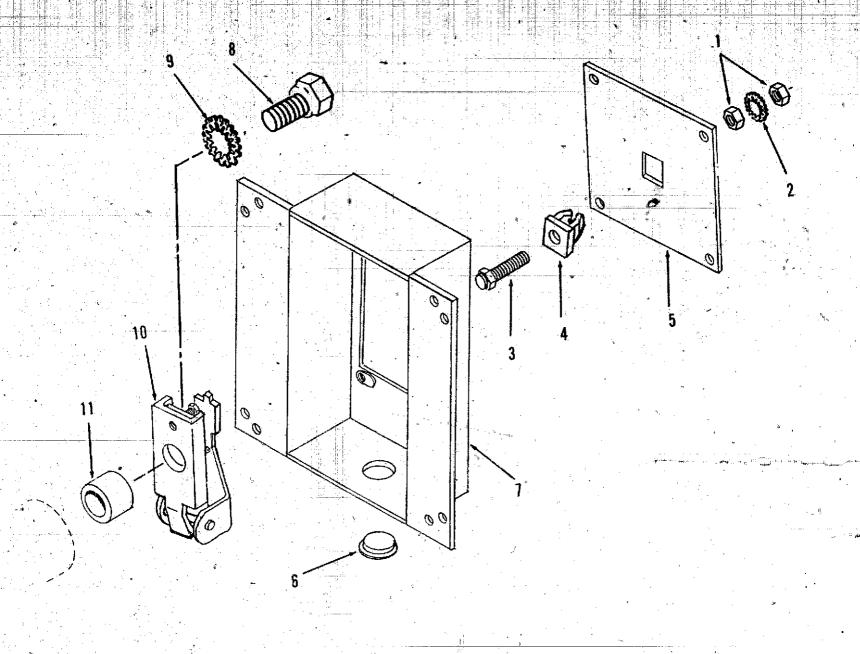

### TABLE OF CONTENTS

| 문사를 통해 보고 한다면 되고 있다면 되는데 보았다면 되고 있습니다. 그 사람들이 되는데 되는데 되는데 되는데 되는데 보고 있는데 하는데 되는데 되는데 되는데 되는데 되는데 되는데 되는데 되는데 되는데<br>그는데 그들은 사람들은 사람들이 불편되었다면 사용을 하셨다면 되었다면 보고 있는데 이를 보고 있다면 되는데 되는데 되었다면 되었다면 되었다면 되었다면 되었다면 되었다.                                                                                                                                                                                                                                                                                                                                                                                                                                                                                                                                                                                                                                                                                                                                                                                                                                                                                                                                                                                                                                                                                                                                                                                                                                                                                                                                                                                                                                                                                                                                                                                                                                                                                                                                                                                                                                                                                                              | ĞRID             |
|--------------------------------------------------------------------------------------------------------------------------------------------------------------------------------------------------------------------------------------------------------------------------------------------------------------------------------------------------------------------------------------------------------------------------------------------------------------------------------------------------------------------------------------------------------------------------------------------------------------------------------------------------------------------------------------------------------------------------------------------------------------------------------------------------------------------------------------------------------------------------------------------------------------------------------------------------------------------------------------------------------------------------------------------------------------------------------------------------------------------------------------------------------------------------------------------------------------------------------------------------------------------------------------------------------------------------------------------------------------------------------------------------------------------------------------------------------------------------------------------------------------------------------------------------------------------------------------------------------------------------------------------------------------------------------------------------------------------------------------------------------------------------------------------------------------------------------------------------------------------------------------------------------------------------------------------------------------------------------------------------------------------------------------------------------------------------------------------------------------------------------|------------------|
| INTRODUCTION                                                                                                                                                                                                                                                                                                                                                                                                                                                                                                                                                                                                                                                                                                                                                                                                                                                                                                                                                                                                                                                                                                                                                                                                                                                                                                                                                                                                                                                                                                                                                                                                                                                                                                                                                                                                                                                                                                                                                                                                                                                                                                                   | A4               |
| INDEX                                                                                                                                                                                                                                                                                                                                                                                                                                                                                                                                                                                                                                                                                                                                                                                                                                                                                                                                                                                                                                                                                                                                                                                                                                                                                                                                                                                                                                                                                                                                                                                                                                                                                                                                                                                                                                                                                                                                                                                                                                                                                                                          | A5               |
| 회는 배를 보고를 받고 있는데 그를 가게 한 눈이를 느린다. 그는 그는 그리고 한 글이 그리는 어느 이는 것으로 그는 것이다.                                                                                                                                                                                                                                                                                                                                                                                                                                                                                                                                                                                                                                                                                                                                                                                                                                                                                                                                                                                                                                                                                                                                                                                                                                                                                                                                                                                                                                                                                                                                                                                                                                                                                                                                                                                                                                                                                                                                                                                                                                                         | • .              |
| EXTERNAL ENGINE COMPONENTS - RIGHT SIDE                                                                                                                                                                                                                                                                                                                                                                                                                                                                                                                                                                                                                                                                                                                                                                                                                                                                                                                                                                                                                                                                                                                                                                                                                                                                                                                                                                                                                                                                                                                                                                                                                                                                                                                                                                                                                                                                                                                                                                                                                                                                                        | A8'              |
| EXTERNAL ENGINE COMPONENTS - LEFT SIDE                                                                                                                                                                                                                                                                                                                                                                                                                                                                                                                                                                                                                                                                                                                                                                                                                                                                                                                                                                                                                                                                                                                                                                                                                                                                                                                                                                                                                                                                                                                                                                                                                                                                                                                                                                                                                                                                                                                                                                                                                                                                                         | A10<br>A12       |
| COOLING SYSTEM ADIATOR 125 - 300 KW SETS                                                                                                                                                                                                                                                                                                                                                                                                                                                                                                                                                                                                                                                                                                                                                                                                                                                                                                                                                                                                                                                                                                                                                                                                                                                                                                                                                                                                                                                                                                                                                                                                                                                                                                                                                                                                                                                                                                                                                                                                                                                                                       | A12              |
| COOLING SYSTEM ADTATOR 310-350 KW SETS                                                                                                                                                                                                                                                                                                                                                                                                                                                                                                                                                                                                                                                                                                                                                                                                                                                                                                                                                                                                                                                                                                                                                                                                                                                                                                                                                                                                                                                                                                                                                                                                                                                                                                                                                                                                                                                                                                                                                                                                                                                                                         | B2               |
| ENGINE COOLANT HEATER (INSTALLED AT ENGINE FACTORY)                                                                                                                                                                                                                                                                                                                                                                                                                                                                                                                                                                                                                                                                                                                                                                                                                                                                                                                                                                                                                                                                                                                                                                                                                                                                                                                                                                                                                                                                                                                                                                                                                                                                                                                                                                                                                                                                                                                                                                                                                                                                            |                  |
| ENGINE COOLANT HEATER (INSTALLED AT GENERATOR ASSEMBLY)                                                                                                                                                                                                                                                                                                                                                                                                                                                                                                                                                                                                                                                                                                                                                                                                                                                                                                                                                                                                                                                                                                                                                                                                                                                                                                                                                                                                                                                                                                                                                                                                                                                                                                                                                                                                                                                                                                                                                                                                                                                                        | B5               |
| BLANK PAGE                                                                                                                                                                                                                                                                                                                                                                                                                                                                                                                                                                                                                                                                                                                                                                                                                                                                                                                                                                                                                                                                                                                                                                                                                                                                                                                                                                                                                                                                                                                                                                                                                                                                                                                                                                                                                                                                                                                                                                                                                                                                                                                     | נט               |
| TABLE OF CONTENTS FOR GENERATOR SECTION                                                                                                                                                                                                                                                                                                                                                                                                                                                                                                                                                                                                                                                                                                                                                                                                                                                                                                                                                                                                                                                                                                                                                                                                                                                                                                                                                                                                                                                                                                                                                                                                                                                                                                                                                                                                                                                                                                                                                                                                                                                                                        | B6               |
| GENERATOR (125, 145, 150, 175 KW SETS ONLY)                                                                                                                                                                                                                                                                                                                                                                                                                                                                                                                                                                                                                                                                                                                                                                                                                                                                                                                                                                                                                                                                                                                                                                                                                                                                                                                                                                                                                                                                                                                                                                                                                                                                                                                                                                                                                                                                                                                                                                                                                                                                                    | . B7             |
| GENERATOR (190-350KW SETS ONLY)                                                                                                                                                                                                                                                                                                                                                                                                                                                                                                                                                                                                                                                                                                                                                                                                                                                                                                                                                                                                                                                                                                                                                                                                                                                                                                                                                                                                                                                                                                                                                                                                                                                                                                                                                                                                                                                                                                                                                                                                                                                                                                | B8               |
| STATOR SECTION OF GENERATOR (125,145,150,175KW SET                                                                                                                                                                                                                                                                                                                                                                                                                                                                                                                                                                                                                                                                                                                                                                                                                                                                                                                                                                                                                                                                                                                                                                                                                                                                                                                                                                                                                                                                                                                                                                                                                                                                                                                                                                                                                                                                                                                                                                                                                                                                             | B10              |
| STATOR SECTION OF GENERATOR (190-300 & 350KW SETS)                                                                                                                                                                                                                                                                                                                                                                                                                                                                                                                                                                                                                                                                                                                                                                                                                                                                                                                                                                                                                                                                                                                                                                                                                                                                                                                                                                                                                                                                                                                                                                                                                                                                                                                                                                                                                                                                                                                                                                                                                                                                             | B12              |
| STATOR SECTION OF GENERATOR (310KW SET ONLY)                                                                                                                                                                                                                                                                                                                                                                                                                                                                                                                                                                                                                                                                                                                                                                                                                                                                                                                                                                                                                                                                                                                                                                                                                                                                                                                                                                                                                                                                                                                                                                                                                                                                                                                                                                                                                                                                                                                                                                                                                                                                                   | B14              |
| GEN ROTOR SECTION (125,145,150,175KW SETS                                                                                                                                                                                                                                                                                                                                                                                                                                                                                                                                                                                                                                                                                                                                                                                                                                                                                                                                                                                                                                                                                                                                                                                                                                                                                                                                                                                                                                                                                                                                                                                                                                                                                                                                                                                                                                                                                                                                                                                                                                                                                      | C2               |
| GEN ROTOR SECTION (190-300 & 350KW SETS                                                                                                                                                                                                                                                                                                                                                                                                                                                                                                                                                                                                                                                                                                                                                                                                                                                                                                                                                                                                                                                                                                                                                                                                                                                                                                                                                                                                                                                                                                                                                                                                                                                                                                                                                                                                                                                                                                                                                                                                                                                                                        | C4               |
| GEN ROTOR SECTION (310KW SET ONLY)                                                                                                                                                                                                                                                                                                                                                                                                                                                                                                                                                                                                                                                                                                                                                                                                                                                                                                                                                                                                                                                                                                                                                                                                                                                                                                                                                                                                                                                                                                                                                                                                                                                                                                                                                                                                                                                                                                                                                                                                                                                                                             | C6               |
| BLANK PAGE                                                                                                                                                                                                                                                                                                                                                                                                                                                                                                                                                                                                                                                                                                                                                                                                                                                                                                                                                                                                                                                                                                                                                                                                                                                                                                                                                                                                                                                                                                                                                                                                                                                                                                                                                                                                                                                                                                                                                                                                                                                                                                                     | C7               |
| PERMANENT MAGNET EXCITER                                                                                                                                                                                                                                                                                                                                                                                                                                                                                                                                                                                                                                                                                                                                                                                                                                                                                                                                                                                                                                                                                                                                                                                                                                                                                                                                                                                                                                                                                                                                                                                                                                                                                                                                                                                                                                                                                                                                                                                                                                                                                                       | C8               |
| OVERSPEED SENSOR                                                                                                                                                                                                                                                                                                                                                                                                                                                                                                                                                                                                                                                                                                                                                                                                                                                                                                                                                                                                                                                                                                                                                                                                                                                                                                                                                                                                                                                                                                                                                                                                                                                                                                                                                                                                                                                                                                                                                                                                                                                                                                               | C9               |
| OVERSPEED SWITCH                                                                                                                                                                                                                                                                                                                                                                                                                                                                                                                                                                                                                                                                                                                                                                                                                                                                                                                                                                                                                                                                                                                                                                                                                                                                                                                                                                                                                                                                                                                                                                                                                                                                                                                                                                                                                                                                                                                                                                                                                                                                                                               | C10              |
| BLANK PAGE                                                                                                                                                                                                                                                                                                                                                                                                                                                                                                                                                                                                                                                                                                                                                                                                                                                                                                                                                                                                                                                                                                                                                                                                                                                                                                                                                                                                                                                                                                                                                                                                                                                                                                                                                                                                                                                                                                                                                                                                                                                                                                                     | C11 <sup>†</sup> |
|                                                                                                                                                                                                                                                                                                                                                                                                                                                                                                                                                                                                                                                                                                                                                                                                                                                                                                                                                                                                                                                                                                                                                                                                                                                                                                                                                                                                                                                                                                                                                                                                                                                                                                                                                                                                                                                                                                                                                                                                                                                                                                                                | C12              |
| TABLE OF CONTENTS FOR GENERATOR SET CONTROLS                                                                                                                                                                                                                                                                                                                                                                                                                                                                                                                                                                                                                                                                                                                                                                                                                                                                                                                                                                                                                                                                                                                                                                                                                                                                                                                                                                                                                                                                                                                                                                                                                                                                                                                                                                                                                                                                                                                                                                                                                                                                                   | C14              |
| GENERATOR SET CONTROL (WITH HOUSING ENCLOSURE)                                                                                                                                                                                                                                                                                                                                                                                                                                                                                                                                                                                                                                                                                                                                                                                                                                                                                                                                                                                                                                                                                                                                                                                                                                                                                                                                                                                                                                                                                                                                                                                                                                                                                                                                                                                                                                                                                                                                                                                                                                                                                 | D2               |
| BUGINE CONTROL COMPONENTS (SETS WITH HOUSING ENCLOSURE)                                                                                                                                                                                                                                                                                                                                                                                                                                                                                                                                                                                                                                                                                                                                                                                                                                                                                                                                                                                                                                                                                                                                                                                                                                                                                                                                                                                                                                                                                                                                                                                                                                                                                                                                                                                                                                                                                                                                                                                                                                                                        | •••              |
| OWNER OF THE PARTY | D5               |
| CONTROL HEATER (SETS WITH HOUSING ENCLOSURE)                                                                                                                                                                                                                                                                                                                                                                                                                                                                                                                                                                                                                                                                                                                                                                                                                                                                                                                                                                                                                                                                                                                                                                                                                                                                                                                                                                                                                                                                                                                                                                                                                                                                                                                                                                                                                                                                                                                                                                                                                                                                                   |                  |
| POTENTIAL TRANSFORMER (SETS WITH HOUSING ENCLOSURE                                                                                                                                                                                                                                                                                                                                                                                                                                                                                                                                                                                                                                                                                                                                                                                                                                                                                                                                                                                                                                                                                                                                                                                                                                                                                                                                                                                                                                                                                                                                                                                                                                                                                                                                                                                                                                                                                                                                                                                                                                                                             | D7               |
| WATTMETER (SETS WITH HOUSING ENCLOSURE)                                                                                                                                                                                                                                                                                                                                                                                                                                                                                                                                                                                                                                                                                                                                                                                                                                                                                                                                                                                                                                                                                                                                                                                                                                                                                                                                                                                                                                                                                                                                                                                                                                                                                                                                                                                                                                                                                                                                                                                                                                                                                        | D8               |
| GENERATOR SET CONTROL (WITHOUT HOUSING ENCLOSURE)                                                                                                                                                                                                                                                                                                                                                                                                                                                                                                                                                                                                                                                                                                                                                                                                                                                                                                                                                                                                                                                                                                                                                                                                                                                                                                                                                                                                                                                                                                                                                                                                                                                                                                                                                                                                                                                                                                                                                                                                                                                                              |                  |
| ENGINE CONTROL COMPONENTS (SETS WITHOUT HOUSING ENCLOSURE)                                                                                                                                                                                                                                                                                                                                                                                                                                                                                                                                                                                                                                                                                                                                                                                                                                                                                                                                                                                                                                                                                                                                                                                                                                                                                                                                                                                                                                                                                                                                                                                                                                                                                                                                                                                                                                                                                                                                                                                                                                                                     | D12              |
| GENERATOR CONTROL COMPONENTS (SETS WITHOUT HOUSING ENCLOSURE)                                                                                                                                                                                                                                                                                                                                                                                                                                                                                                                                                                                                                                                                                                                                                                                                                                                                                                                                                                                                                                                                                                                                                                                                                                                                                                                                                                                                                                                                                                                                                                                                                                                                                                                                                                                                                                                                                                                                                                                                                                                                  | D14              |
| BLANK PAGE                                                                                                                                                                                                                                                                                                                                                                                                                                                                                                                                                                                                                                                                                                                                                                                                                                                                                                                                                                                                                                                                                                                                                                                                                                                                                                                                                                                                                                                                                                                                                                                                                                                                                                                                                                                                                                                                                                                                                                                                                                                                                                                     | . £1             |
|                                                                                                                                                                                                                                                                                                                                                                                                                                                                                                                                                                                                                                                                                                                                                                                                                                                                                                                                                                                                                                                                                                                                                                                                                                                                                                                                                                                                                                                                                                                                                                                                                                                                                                                                                                                                                                                                                                                                                                                                                                                                                                                                |                  |