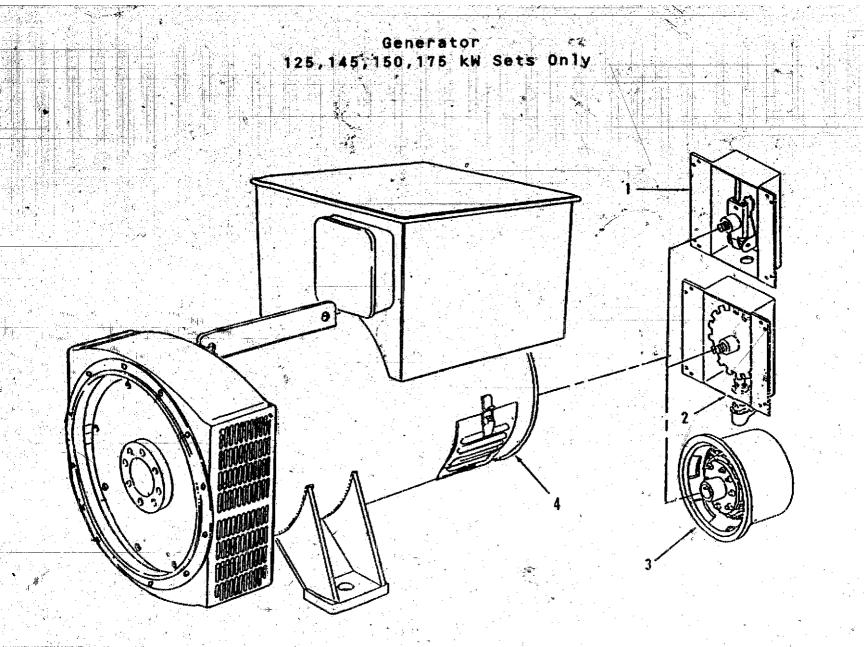

### TABLE OF CONTENTS

| 문사를 통해 보고 한다면 되고 있다면 되는데 보았다면 되고 있습니다. 그 사람들이 되는데 되는데 되는데 되는데 되는데 보고 있는데 하는데 되는데 되는데 되는데 되는데 되는데 되는데 되는데 되는데 되는데<br>그는데 그들은 사람들은 사람들이 불편되었다면 사용을 하셨다면 되었다면 보고 있는데 이를 보고 있다면 되는데 되는데 되었다면 되었다면 되었다면 되었다면 되었다면 되었다.                                                                                                                                                                                                                                                                                                                                                                                                                                                                                                                                                                                                                                                                                                                                                                                                                                                                                                                                                                                                                                                                                                                                                                                                                                                                                                                                                                                                                                                                                                                                                                                                                                                                                                                                                                                                                                                                                                              | ĞRID             |
|--------------------------------------------------------------------------------------------------------------------------------------------------------------------------------------------------------------------------------------------------------------------------------------------------------------------------------------------------------------------------------------------------------------------------------------------------------------------------------------------------------------------------------------------------------------------------------------------------------------------------------------------------------------------------------------------------------------------------------------------------------------------------------------------------------------------------------------------------------------------------------------------------------------------------------------------------------------------------------------------------------------------------------------------------------------------------------------------------------------------------------------------------------------------------------------------------------------------------------------------------------------------------------------------------------------------------------------------------------------------------------------------------------------------------------------------------------------------------------------------------------------------------------------------------------------------------------------------------------------------------------------------------------------------------------------------------------------------------------------------------------------------------------------------------------------------------------------------------------------------------------------------------------------------------------------------------------------------------------------------------------------------------------------------------------------------------------------------------------------------------------|------------------|
| INTRODUCTION                                                                                                                                                                                                                                                                                                                                                                                                                                                                                                                                                                                                                                                                                                                                                                                                                                                                                                                                                                                                                                                                                                                                                                                                                                                                                                                                                                                                                                                                                                                                                                                                                                                                                                                                                                                                                                                                                                                                                                                                                                                                                                                   | A4               |
| INDEX                                                                                                                                                                                                                                                                                                                                                                                                                                                                                                                                                                                                                                                                                                                                                                                                                                                                                                                                                                                                                                                                                                                                                                                                                                                                                                                                                                                                                                                                                                                                                                                                                                                                                                                                                                                                                                                                                                                                                                                                                                                                                                                          | A5               |
| 회는 배를 보고를 받고 있는데 그를 가게 한 눈이를 느린다. 그는 그는 그리고 한 글이 그리는 어느 이는 것으로 그는 것이다.                                                                                                                                                                                                                                                                                                                                                                                                                                                                                                                                                                                                                                                                                                                                                                                                                                                                                                                                                                                                                                                                                                                                                                                                                                                                                                                                                                                                                                                                                                                                                                                                                                                                                                                                                                                                                                                                                                                                                                                                                                                         | • .              |
| EXTERNAL ENGINE COMPONENTS - RIGHT SIDE                                                                                                                                                                                                                                                                                                                                                                                                                                                                                                                                                                                                                                                                                                                                                                                                                                                                                                                                                                                                                                                                                                                                                                                                                                                                                                                                                                                                                                                                                                                                                                                                                                                                                                                                                                                                                                                                                                                                                                                                                                                                                        | A8'              |
| EXTERNAL ENGINE COMPONENTS - LEFT SIDE                                                                                                                                                                                                                                                                                                                                                                                                                                                                                                                                                                                                                                                                                                                                                                                                                                                                                                                                                                                                                                                                                                                                                                                                                                                                                                                                                                                                                                                                                                                                                                                                                                                                                                                                                                                                                                                                                                                                                                                                                                                                                         | A10<br>A12       |
| COOLING SYSTEM ADIATOR 125 - 300 KW SETS                                                                                                                                                                                                                                                                                                                                                                                                                                                                                                                                                                                                                                                                                                                                                                                                                                                                                                                                                                                                                                                                                                                                                                                                                                                                                                                                                                                                                                                                                                                                                                                                                                                                                                                                                                                                                                                                                                                                                                                                                                                                                       | A12              |
| COOLING SYSTEM ADTATOR 310-350 KW SETS                                                                                                                                                                                                                                                                                                                                                                                                                                                                                                                                                                                                                                                                                                                                                                                                                                                                                                                                                                                                                                                                                                                                                                                                                                                                                                                                                                                                                                                                                                                                                                                                                                                                                                                                                                                                                                                                                                                                                                                                                                                                                         | B2               |
| ENGINE COOLANT HEATER (INSTALLED AT ENGINE FACTORY)                                                                                                                                                                                                                                                                                                                                                                                                                                                                                                                                                                                                                                                                                                                                                                                                                                                                                                                                                                                                                                                                                                                                                                                                                                                                                                                                                                                                                                                                                                                                                                                                                                                                                                                                                                                                                                                                                                                                                                                                                                                                            |                  |
| ENGINE COOLANT HEATER (INSTALLED AT GENERATOR ASSEMBLY)                                                                                                                                                                                                                                                                                                                                                                                                                                                                                                                                                                                                                                                                                                                                                                                                                                                                                                                                                                                                                                                                                                                                                                                                                                                                                                                                                                                                                                                                                                                                                                                                                                                                                                                                                                                                                                                                                                                                                                                                                                                                        | B5               |
| BLANK PAGE                                                                                                                                                                                                                                                                                                                                                                                                                                                                                                                                                                                                                                                                                                                                                                                                                                                                                                                                                                                                                                                                                                                                                                                                                                                                                                                                                                                                                                                                                                                                                                                                                                                                                                                                                                                                                                                                                                                                                                                                                                                                                                                     | נט               |
| TABLE OF CONTENTS FOR GENERATOR SECTION                                                                                                                                                                                                                                                                                                                                                                                                                                                                                                                                                                                                                                                                                                                                                                                                                                                                                                                                                                                                                                                                                                                                                                                                                                                                                                                                                                                                                                                                                                                                                                                                                                                                                                                                                                                                                                                                                                                                                                                                                                                                                        | B6               |
| GENERATOR (125, 145, 150, 175 KW SETS ONLY)                                                                                                                                                                                                                                                                                                                                                                                                                                                                                                                                                                                                                                                                                                                                                                                                                                                                                                                                                                                                                                                                                                                                                                                                                                                                                                                                                                                                                                                                                                                                                                                                                                                                                                                                                                                                                                                                                                                                                                                                                                                                                    | . B7             |
| GENERATOR (190-350KW SETS ONLY)                                                                                                                                                                                                                                                                                                                                                                                                                                                                                                                                                                                                                                                                                                                                                                                                                                                                                                                                                                                                                                                                                                                                                                                                                                                                                                                                                                                                                                                                                                                                                                                                                                                                                                                                                                                                                                                                                                                                                                                                                                                                                                | B8               |
| STATOR SECTION OF GENERATOR (125,145,150,175KW SET                                                                                                                                                                                                                                                                                                                                                                                                                                                                                                                                                                                                                                                                                                                                                                                                                                                                                                                                                                                                                                                                                                                                                                                                                                                                                                                                                                                                                                                                                                                                                                                                                                                                                                                                                                                                                                                                                                                                                                                                                                                                             | B10              |
| STATOR SECTION OF GENERATOR (190-300 & 350KW SETS)                                                                                                                                                                                                                                                                                                                                                                                                                                                                                                                                                                                                                                                                                                                                                                                                                                                                                                                                                                                                                                                                                                                                                                                                                                                                                                                                                                                                                                                                                                                                                                                                                                                                                                                                                                                                                                                                                                                                                                                                                                                                             | B12              |
| STATOR SECTION OF GENERATOR (310KW SET ONLY)                                                                                                                                                                                                                                                                                                                                                                                                                                                                                                                                                                                                                                                                                                                                                                                                                                                                                                                                                                                                                                                                                                                                                                                                                                                                                                                                                                                                                                                                                                                                                                                                                                                                                                                                                                                                                                                                                                                                                                                                                                                                                   | B14              |
| GEN ROTOR SECTION (125,145,150,175KW SETS                                                                                                                                                                                                                                                                                                                                                                                                                                                                                                                                                                                                                                                                                                                                                                                                                                                                                                                                                                                                                                                                                                                                                                                                                                                                                                                                                                                                                                                                                                                                                                                                                                                                                                                                                                                                                                                                                                                                                                                                                                                                                      | C2               |
| GEN ROTOR SECTION (190-300 & 350KW SETS                                                                                                                                                                                                                                                                                                                                                                                                                                                                                                                                                                                                                                                                                                                                                                                                                                                                                                                                                                                                                                                                                                                                                                                                                                                                                                                                                                                                                                                                                                                                                                                                                                                                                                                                                                                                                                                                                                                                                                                                                                                                                        | C4               |
| GEN ROTOR SECTION (310KW SET ONLY)                                                                                                                                                                                                                                                                                                                                                                                                                                                                                                                                                                                                                                                                                                                                                                                                                                                                                                                                                                                                                                                                                                                                                                                                                                                                                                                                                                                                                                                                                                                                                                                                                                                                                                                                                                                                                                                                                                                                                                                                                                                                                             | C6               |
| BLANK PAGE                                                                                                                                                                                                                                                                                                                                                                                                                                                                                                                                                                                                                                                                                                                                                                                                                                                                                                                                                                                                                                                                                                                                                                                                                                                                                                                                                                                                                                                                                                                                                                                                                                                                                                                                                                                                                                                                                                                                                                                                                                                                                                                     | C7               |
| PERMANENT MAGNET EXCITER                                                                                                                                                                                                                                                                                                                                                                                                                                                                                                                                                                                                                                                                                                                                                                                                                                                                                                                                                                                                                                                                                                                                                                                                                                                                                                                                                                                                                                                                                                                                                                                                                                                                                                                                                                                                                                                                                                                                                                                                                                                                                                       | C8               |
| OVERSPEED SENSOR                                                                                                                                                                                                                                                                                                                                                                                                                                                                                                                                                                                                                                                                                                                                                                                                                                                                                                                                                                                                                                                                                                                                                                                                                                                                                                                                                                                                                                                                                                                                                                                                                                                                                                                                                                                                                                                                                                                                                                                                                                                                                                               | C9               |
| OVERSPEED SWITCH                                                                                                                                                                                                                                                                                                                                                                                                                                                                                                                                                                                                                                                                                                                                                                                                                                                                                                                                                                                                                                                                                                                                                                                                                                                                                                                                                                                                                                                                                                                                                                                                                                                                                                                                                                                                                                                                                                                                                                                                                                                                                                               | C10              |
| BLANK PAGE                                                                                                                                                                                                                                                                                                                                                                                                                                                                                                                                                                                                                                                                                                                                                                                                                                                                                                                                                                                                                                                                                                                                                                                                                                                                                                                                                                                                                                                                                                                                                                                                                                                                                                                                                                                                                                                                                                                                                                                                                                                                                                                     | C11 <sup>†</sup> |
|                                                                                                                                                                                                                                                                                                                                                                                                                                                                                                                                                                                                                                                                                                                                                                                                                                                                                                                                                                                                                                                                                                                                                                                                                                                                                                                                                                                                                                                                                                                                                                                                                                                                                                                                                                                                                                                                                                                                                                                                                                                                                                                                | C12              |
| TABLE OF CONTENTS FOR GENERATOR SET CONTROLS                                                                                                                                                                                                                                                                                                                                                                                                                                                                                                                                                                                                                                                                                                                                                                                                                                                                                                                                                                                                                                                                                                                                                                                                                                                                                                                                                                                                                                                                                                                                                                                                                                                                                                                                                                                                                                                                                                                                                                                                                                                                                   | C14              |
| GENERATOR SET CONTROL (WITH HOUSING ENCLOSURE)                                                                                                                                                                                                                                                                                                                                                                                                                                                                                                                                                                                                                                                                                                                                                                                                                                                                                                                                                                                                                                                                                                                                                                                                                                                                                                                                                                                                                                                                                                                                                                                                                                                                                                                                                                                                                                                                                                                                                                                                                                                                                 | D2               |
| BUGINE CONTROL COMPONENTS (SETS WITH HOUSING ENCLOSURE)                                                                                                                                                                                                                                                                                                                                                                                                                                                                                                                                                                                                                                                                                                                                                                                                                                                                                                                                                                                                                                                                                                                                                                                                                                                                                                                                                                                                                                                                                                                                                                                                                                                                                                                                                                                                                                                                                                                                                                                                                                                                        | •••              |
| OWNER OF THE PARTY | D5               |
| CONTROL HEATER (SETS WITH HOUSING ENCLOSURE)                                                                                                                                                                                                                                                                                                                                                                                                                                                                                                                                                                                                                                                                                                                                                                                                                                                                                                                                                                                                                                                                                                                                                                                                                                                                                                                                                                                                                                                                                                                                                                                                                                                                                                                                                                                                                                                                                                                                                                                                                                                                                   |                  |
| POTENTIAL TRANSFORMER (SETS WITH HOUSING ENCLOSURE                                                                                                                                                                                                                                                                                                                                                                                                                                                                                                                                                                                                                                                                                                                                                                                                                                                                                                                                                                                                                                                                                                                                                                                                                                                                                                                                                                                                                                                                                                                                                                                                                                                                                                                                                                                                                                                                                                                                                                                                                                                                             | D7               |
| WATTMETER (SETS WITH HOUSING ENCLOSURE)                                                                                                                                                                                                                                                                                                                                                                                                                                                                                                                                                                                                                                                                                                                                                                                                                                                                                                                                                                                                                                                                                                                                                                                                                                                                                                                                                                                                                                                                                                                                                                                                                                                                                                                                                                                                                                                                                                                                                                                                                                                                                        | D8               |
| GENERATOR SET CONTROL (WITHOUT HOUSING ENCLOSURE)                                                                                                                                                                                                                                                                                                                                                                                                                                                                                                                                                                                                                                                                                                                                                                                                                                                                                                                                                                                                                                                                                                                                                                                                                                                                                                                                                                                                                                                                                                                                                                                                                                                                                                                                                                                                                                                                                                                                                                                                                                                                              |                  |
| ENGINE CONTROL COMPONENTS (SETS WITHOUT HOUSING ENCLOSURE)                                                                                                                                                                                                                                                                                                                                                                                                                                                                                                                                                                                                                                                                                                                                                                                                                                                                                                                                                                                                                                                                                                                                                                                                                                                                                                                                                                                                                                                                                                                                                                                                                                                                                                                                                                                                                                                                                                                                                                                                                                                                     | D12              |
| GENERATOR CONTROL COMPONENTS (SETS WITHOUT HOUSING ENCLOSURE)                                                                                                                                                                                                                                                                                                                                                                                                                                                                                                                                                                                                                                                                                                                                                                                                                                                                                                                                                                                                                                                                                                                                                                                                                                                                                                                                                                                                                                                                                                                                                                                                                                                                                                                                                                                                                                                                                                                                                                                                                                                                  | D14              |
| BLANK PAGE                                                                                                                                                                                                                                                                                                                                                                                                                                                                                                                                                                                                                                                                                                                                                                                                                                                                                                                                                                                                                                                                                                                                                                                                                                                                                                                                                                                                                                                                                                                                                                                                                                                                                                                                                                                                                                                                                                                                                                                                                                                                                                                     | . £1             |
|                                                                                                                                                                                                                                                                                                                                                                                                                                                                                                                                                                                                                                                                                                                                                                                                                                                                                                                                                                                                                                                                                                                                                                                                                                                                                                                                                                                                                                                                                                                                                                                                                                                                                                                                                                                                                                                                                                                                                                                                                                                                                                                                |                  |