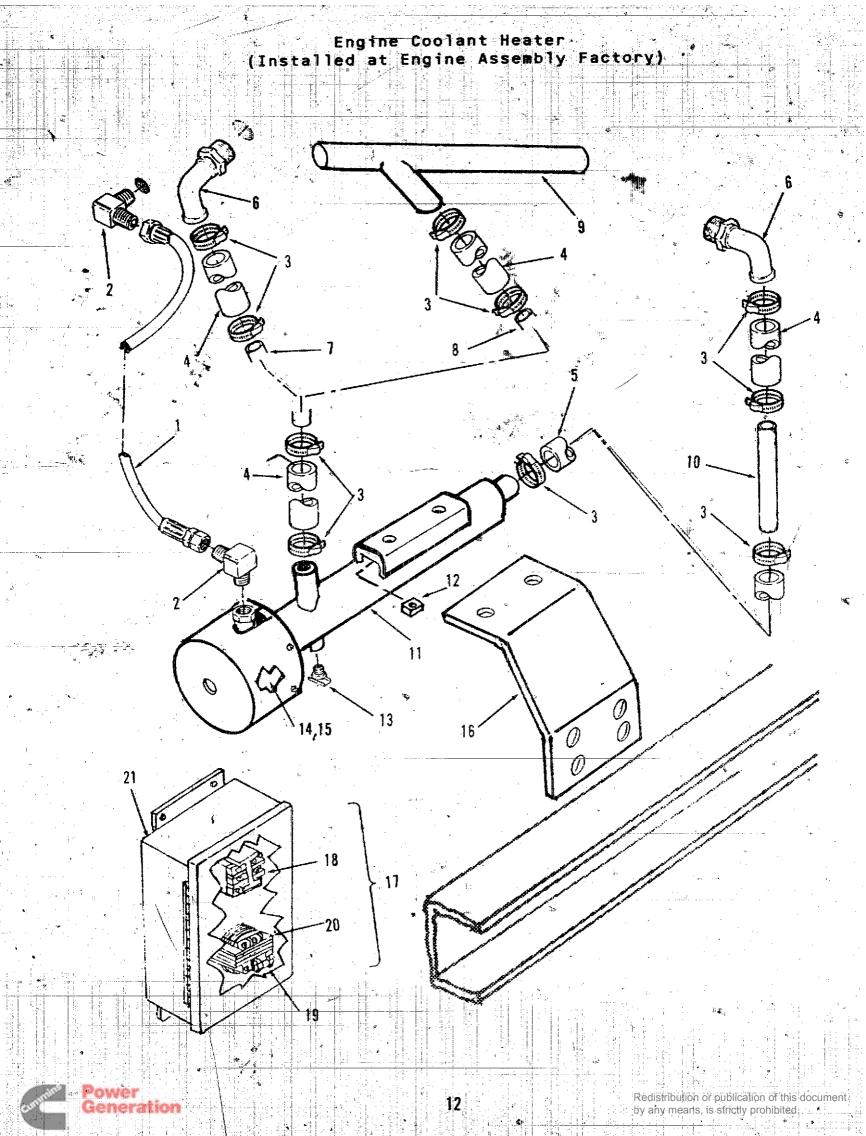

### TABLE OF CONTENTS

| 문사를 통해 보고 한다면 되고 있다면 되는데 보았다면 되고 있습니다. 그 사람들이 되는데 되는데 되는데 되는데 되는데 보고 있는데 하는데 되는데 되는데 되는데 되는데 되는데 되는데 되는데 되는데 되는데<br>그는데 그들은 사람들은 사람들이 불편되었다면 사용을 하셨다면 되었다면 보고 있는데 이를 보고 있다면 되는데 되는데 되었다면 되었다면 되었다면 되었다면 되었다면 되었다.                                                                                                                                                                                                                                                                                                                                                                                                                                                                                                                                                                                                                                                                                                                                                                                                                                                                                                                                                                                                                                                                                                                                                                                                                                                                                                                                                                                                                                                                                                                                                                                                                                                                                                                                                                                                                                                                                                              | ĞRID             |
|--------------------------------------------------------------------------------------------------------------------------------------------------------------------------------------------------------------------------------------------------------------------------------------------------------------------------------------------------------------------------------------------------------------------------------------------------------------------------------------------------------------------------------------------------------------------------------------------------------------------------------------------------------------------------------------------------------------------------------------------------------------------------------------------------------------------------------------------------------------------------------------------------------------------------------------------------------------------------------------------------------------------------------------------------------------------------------------------------------------------------------------------------------------------------------------------------------------------------------------------------------------------------------------------------------------------------------------------------------------------------------------------------------------------------------------------------------------------------------------------------------------------------------------------------------------------------------------------------------------------------------------------------------------------------------------------------------------------------------------------------------------------------------------------------------------------------------------------------------------------------------------------------------------------------------------------------------------------------------------------------------------------------------------------------------------------------------------------------------------------------------|------------------|
| INTRODUCTION                                                                                                                                                                                                                                                                                                                                                                                                                                                                                                                                                                                                                                                                                                                                                                                                                                                                                                                                                                                                                                                                                                                                                                                                                                                                                                                                                                                                                                                                                                                                                                                                                                                                                                                                                                                                                                                                                                                                                                                                                                                                                                                   | A4               |
| INDEX                                                                                                                                                                                                                                                                                                                                                                                                                                                                                                                                                                                                                                                                                                                                                                                                                                                                                                                                                                                                                                                                                                                                                                                                                                                                                                                                                                                                                                                                                                                                                                                                                                                                                                                                                                                                                                                                                                                                                                                                                                                                                                                          | A5               |
| 회는 배를 보고를 받고 있는데 그를 가게 한 눈이를 느린다. 그는 그는 그리고 한 글이 그리는 어느 이는 것으로 그는 것이다.                                                                                                                                                                                                                                                                                                                                                                                                                                                                                                                                                                                                                                                                                                                                                                                                                                                                                                                                                                                                                                                                                                                                                                                                                                                                                                                                                                                                                                                                                                                                                                                                                                                                                                                                                                                                                                                                                                                                                                                                                                                         | • .              |
| EXTERNAL ENGINE COMPONENTS - RIGHT SIDE                                                                                                                                                                                                                                                                                                                                                                                                                                                                                                                                                                                                                                                                                                                                                                                                                                                                                                                                                                                                                                                                                                                                                                                                                                                                                                                                                                                                                                                                                                                                                                                                                                                                                                                                                                                                                                                                                                                                                                                                                                                                                        | A8'              |
| EXTERNAL ENGINE COMPONENTS - LEFT SIDE                                                                                                                                                                                                                                                                                                                                                                                                                                                                                                                                                                                                                                                                                                                                                                                                                                                                                                                                                                                                                                                                                                                                                                                                                                                                                                                                                                                                                                                                                                                                                                                                                                                                                                                                                                                                                                                                                                                                                                                                                                                                                         | A10<br>A12       |
| COOLING SYSTEM ADIATOR 125 - 300 KW SETS                                                                                                                                                                                                                                                                                                                                                                                                                                                                                                                                                                                                                                                                                                                                                                                                                                                                                                                                                                                                                                                                                                                                                                                                                                                                                                                                                                                                                                                                                                                                                                                                                                                                                                                                                                                                                                                                                                                                                                                                                                                                                       | A12              |
| COOLING SYSTEM ADTATOR 310-350 KW SETS                                                                                                                                                                                                                                                                                                                                                                                                                                                                                                                                                                                                                                                                                                                                                                                                                                                                                                                                                                                                                                                                                                                                                                                                                                                                                                                                                                                                                                                                                                                                                                                                                                                                                                                                                                                                                                                                                                                                                                                                                                                                                         | B2               |
| ENGINE COOLANT HEATER (INSTALLED AT ENGINE FACTORY)                                                                                                                                                                                                                                                                                                                                                                                                                                                                                                                                                                                                                                                                                                                                                                                                                                                                                                                                                                                                                                                                                                                                                                                                                                                                                                                                                                                                                                                                                                                                                                                                                                                                                                                                                                                                                                                                                                                                                                                                                                                                            |                  |
| ENGINE COOLANT HEATER (INSTALLED AT GENERATOR ASSEMBLY)                                                                                                                                                                                                                                                                                                                                                                                                                                                                                                                                                                                                                                                                                                                                                                                                                                                                                                                                                                                                                                                                                                                                                                                                                                                                                                                                                                                                                                                                                                                                                                                                                                                                                                                                                                                                                                                                                                                                                                                                                                                                        | B5               |
| BLANK PAGE                                                                                                                                                                                                                                                                                                                                                                                                                                                                                                                                                                                                                                                                                                                                                                                                                                                                                                                                                                                                                                                                                                                                                                                                                                                                                                                                                                                                                                                                                                                                                                                                                                                                                                                                                                                                                                                                                                                                                                                                                                                                                                                     | נט               |
| TABLE OF CONTENTS FOR GENERATOR SECTION                                                                                                                                                                                                                                                                                                                                                                                                                                                                                                                                                                                                                                                                                                                                                                                                                                                                                                                                                                                                                                                                                                                                                                                                                                                                                                                                                                                                                                                                                                                                                                                                                                                                                                                                                                                                                                                                                                                                                                                                                                                                                        | B6               |
| GENERATOR (125, 145, 150, 175 KW SETS ONLY)                                                                                                                                                                                                                                                                                                                                                                                                                                                                                                                                                                                                                                                                                                                                                                                                                                                                                                                                                                                                                                                                                                                                                                                                                                                                                                                                                                                                                                                                                                                                                                                                                                                                                                                                                                                                                                                                                                                                                                                                                                                                                    | . B7             |
| GENERATOR (190-350KW SETS ONLY)                                                                                                                                                                                                                                                                                                                                                                                                                                                                                                                                                                                                                                                                                                                                                                                                                                                                                                                                                                                                                                                                                                                                                                                                                                                                                                                                                                                                                                                                                                                                                                                                                                                                                                                                                                                                                                                                                                                                                                                                                                                                                                | B8               |
| STATOR SECTION OF GENERATOR (125,145,150,175KW SET                                                                                                                                                                                                                                                                                                                                                                                                                                                                                                                                                                                                                                                                                                                                                                                                                                                                                                                                                                                                                                                                                                                                                                                                                                                                                                                                                                                                                                                                                                                                                                                                                                                                                                                                                                                                                                                                                                                                                                                                                                                                             | B10              |
| STATOR SECTION OF GENERATOR (190-300 & 350KW SETS)                                                                                                                                                                                                                                                                                                                                                                                                                                                                                                                                                                                                                                                                                                                                                                                                                                                                                                                                                                                                                                                                                                                                                                                                                                                                                                                                                                                                                                                                                                                                                                                                                                                                                                                                                                                                                                                                                                                                                                                                                                                                             | B12              |
| STATOR SECTION OF GENERATOR (310KW SET ONLY)                                                                                                                                                                                                                                                                                                                                                                                                                                                                                                                                                                                                                                                                                                                                                                                                                                                                                                                                                                                                                                                                                                                                                                                                                                                                                                                                                                                                                                                                                                                                                                                                                                                                                                                                                                                                                                                                                                                                                                                                                                                                                   | B14              |
| GEN ROTOR SECTION (125,145,150,175KW SETS                                                                                                                                                                                                                                                                                                                                                                                                                                                                                                                                                                                                                                                                                                                                                                                                                                                                                                                                                                                                                                                                                                                                                                                                                                                                                                                                                                                                                                                                                                                                                                                                                                                                                                                                                                                                                                                                                                                                                                                                                                                                                      | C2               |
| GEN ROTOR SECTION (190-300 & 350KW SETS                                                                                                                                                                                                                                                                                                                                                                                                                                                                                                                                                                                                                                                                                                                                                                                                                                                                                                                                                                                                                                                                                                                                                                                                                                                                                                                                                                                                                                                                                                                                                                                                                                                                                                                                                                                                                                                                                                                                                                                                                                                                                        | C4               |
| GEN ROTOR SECTION (310KW SET ONLY)                                                                                                                                                                                                                                                                                                                                                                                                                                                                                                                                                                                                                                                                                                                                                                                                                                                                                                                                                                                                                                                                                                                                                                                                                                                                                                                                                                                                                                                                                                                                                                                                                                                                                                                                                                                                                                                                                                                                                                                                                                                                                             | C6               |
| BLANK PAGE                                                                                                                                                                                                                                                                                                                                                                                                                                                                                                                                                                                                                                                                                                                                                                                                                                                                                                                                                                                                                                                                                                                                                                                                                                                                                                                                                                                                                                                                                                                                                                                                                                                                                                                                                                                                                                                                                                                                                                                                                                                                                                                     | C7               |
| PERMANENT MAGNET EXCITER                                                                                                                                                                                                                                                                                                                                                                                                                                                                                                                                                                                                                                                                                                                                                                                                                                                                                                                                                                                                                                                                                                                                                                                                                                                                                                                                                                                                                                                                                                                                                                                                                                                                                                                                                                                                                                                                                                                                                                                                                                                                                                       | C8               |
| OVERSPEED SENSOR                                                                                                                                                                                                                                                                                                                                                                                                                                                                                                                                                                                                                                                                                                                                                                                                                                                                                                                                                                                                                                                                                                                                                                                                                                                                                                                                                                                                                                                                                                                                                                                                                                                                                                                                                                                                                                                                                                                                                                                                                                                                                                               | C9               |
| OVERSPEED SWITCH                                                                                                                                                                                                                                                                                                                                                                                                                                                                                                                                                                                                                                                                                                                                                                                                                                                                                                                                                                                                                                                                                                                                                                                                                                                                                                                                                                                                                                                                                                                                                                                                                                                                                                                                                                                                                                                                                                                                                                                                                                                                                                               | C10              |
| BLANK PAGE                                                                                                                                                                                                                                                                                                                                                                                                                                                                                                                                                                                                                                                                                                                                                                                                                                                                                                                                                                                                                                                                                                                                                                                                                                                                                                                                                                                                                                                                                                                                                                                                                                                                                                                                                                                                                                                                                                                                                                                                                                                                                                                     | C11 <sup>†</sup> |
|                                                                                                                                                                                                                                                                                                                                                                                                                                                                                                                                                                                                                                                                                                                                                                                                                                                                                                                                                                                                                                                                                                                                                                                                                                                                                                                                                                                                                                                                                                                                                                                                                                                                                                                                                                                                                                                                                                                                                                                                                                                                                                                                | C12              |
| TABLE OF CONTENTS FOR GENERATOR SET CONTROLS                                                                                                                                                                                                                                                                                                                                                                                                                                                                                                                                                                                                                                                                                                                                                                                                                                                                                                                                                                                                                                                                                                                                                                                                                                                                                                                                                                                                                                                                                                                                                                                                                                                                                                                                                                                                                                                                                                                                                                                                                                                                                   | C14              |
| GENERATOR SET CONTROL (WITH HOUSING ENCLOSURE)                                                                                                                                                                                                                                                                                                                                                                                                                                                                                                                                                                                                                                                                                                                                                                                                                                                                                                                                                                                                                                                                                                                                                                                                                                                                                                                                                                                                                                                                                                                                                                                                                                                                                                                                                                                                                                                                                                                                                                                                                                                                                 | D2               |
| BUGINE CONTROL COMPONENTS (SETS WITH HOUSING ENCLOSURE)                                                                                                                                                                                                                                                                                                                                                                                                                                                                                                                                                                                                                                                                                                                                                                                                                                                                                                                                                                                                                                                                                                                                                                                                                                                                                                                                                                                                                                                                                                                                                                                                                                                                                                                                                                                                                                                                                                                                                                                                                                                                        | •••              |
| OWNER OF THE PARTY | D5               |
| CONTROL HEATER (SETS WITH HOUSING ENCLOSURE)                                                                                                                                                                                                                                                                                                                                                                                                                                                                                                                                                                                                                                                                                                                                                                                                                                                                                                                                                                                                                                                                                                                                                                                                                                                                                                                                                                                                                                                                                                                                                                                                                                                                                                                                                                                                                                                                                                                                                                                                                                                                                   |                  |
| POTENTIAL TRANSFORMER (SETS WITH HOUSING ENCLOSURE                                                                                                                                                                                                                                                                                                                                                                                                                                                                                                                                                                                                                                                                                                                                                                                                                                                                                                                                                                                                                                                                                                                                                                                                                                                                                                                                                                                                                                                                                                                                                                                                                                                                                                                                                                                                                                                                                                                                                                                                                                                                             | D7               |
| WATTMETER (SETS WITH HOUSING ENCLOSURE)                                                                                                                                                                                                                                                                                                                                                                                                                                                                                                                                                                                                                                                                                                                                                                                                                                                                                                                                                                                                                                                                                                                                                                                                                                                                                                                                                                                                                                                                                                                                                                                                                                                                                                                                                                                                                                                                                                                                                                                                                                                                                        | D8               |
| GENERATOR SET CONTROL (WITHOUT HOUSING ENCLOSURE)                                                                                                                                                                                                                                                                                                                                                                                                                                                                                                                                                                                                                                                                                                                                                                                                                                                                                                                                                                                                                                                                                                                                                                                                                                                                                                                                                                                                                                                                                                                                                                                                                                                                                                                                                                                                                                                                                                                                                                                                                                                                              |                  |
| ENGINE CONTROL COMPONENTS (SETS WITHOUT HOUSING ENCLOSURE)                                                                                                                                                                                                                                                                                                                                                                                                                                                                                                                                                                                                                                                                                                                                                                                                                                                                                                                                                                                                                                                                                                                                                                                                                                                                                                                                                                                                                                                                                                                                                                                                                                                                                                                                                                                                                                                                                                                                                                                                                                                                     | D12              |
| GENERATOR CONTROL COMPONENTS (SETS WITHOUT HOUSING ENCLOSURE)                                                                                                                                                                                                                                                                                                                                                                                                                                                                                                                                                                                                                                                                                                                                                                                                                                                                                                                                                                                                                                                                                                                                                                                                                                                                                                                                                                                                                                                                                                                                                                                                                                                                                                                                                                                                                                                                                                                                                                                                                                                                  | D14              |
| BLANK PAGE                                                                                                                                                                                                                                                                                                                                                                                                                                                                                                                                                                                                                                                                                                                                                                                                                                                                                                                                                                                                                                                                                                                                                                                                                                                                                                                                                                                                                                                                                                                                                                                                                                                                                                                                                                                                                                                                                                                                                                                                                                                                                                                     | . £1             |
|                                                                                                                                                                                                                                                                                                                                                                                                                                                                                                                                                                                                                                                                                                                                                                                                                                                                                                                                                                                                                                                                                                                                                                                                                                                                                                                                                                                                                                                                                                                                                                                                                                                                                                                                                                                                                                                                                                                                                                                                                                                                                                                                |                  |