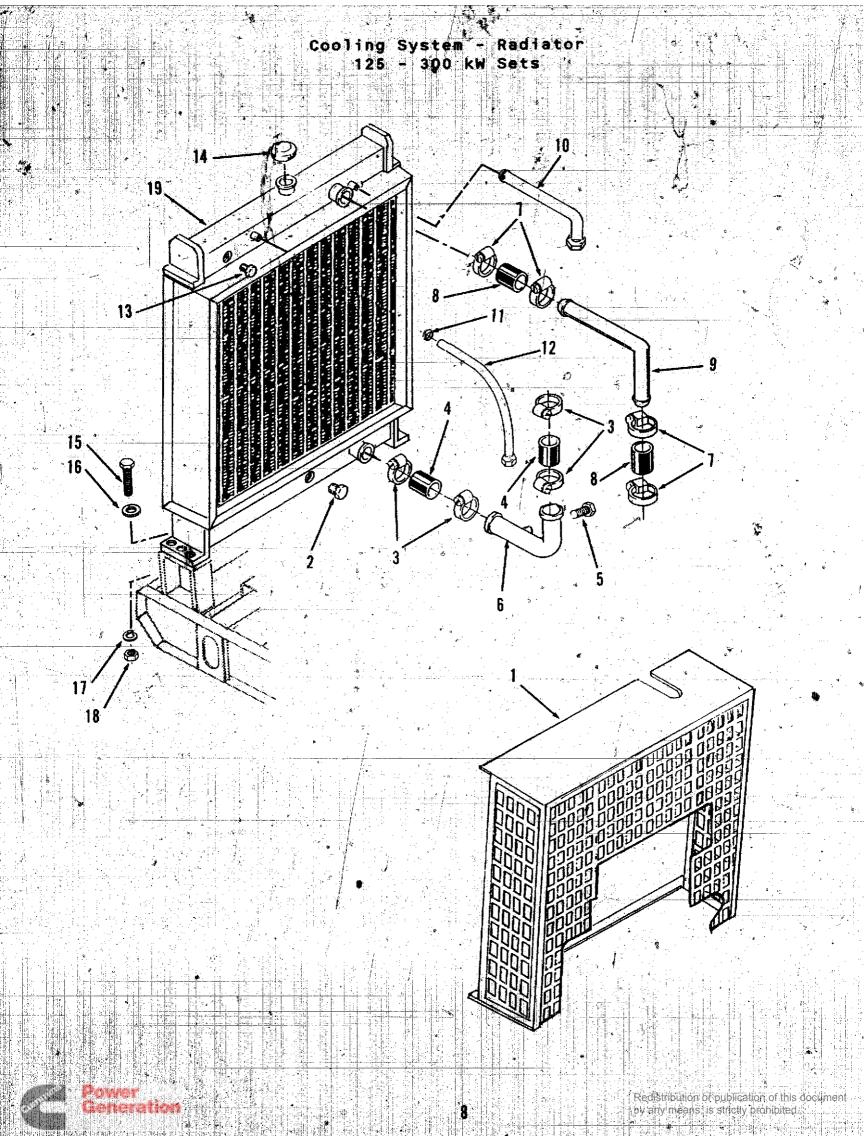

### TABLE OF CONTENTS

| 문사를 통해 보고 한다면 되고 있다면 되는데 보았다면 되고 있습니다. 그 사람들이 되는데 되는데 되는데 되는데 되는데 보고 있는데 하는데 되는데 되는데 되는데 되는데 되는데 되는데 되는데 되는데 되는데<br>그는데 그들은 사람들은 사람들이 불편되었다면 사용을 하셨다면 되었다면 보고 있는데 이를 보고 있다면 되는데 되는데 되었다면 되었다면 되었다면 되었다면 되었다면 되었다.                                                                                                                                                                                                                                                                                                                                                                                                                                                                                                                                                                                                                                                                                                                                                                                                                                                                                                                                                                                                                                                                                                                                                                                                                                                                                                                                                                                                                                                                                                                                                                                                                                                                                                                                                                                                                                                                                                              | ĞRID             |
|--------------------------------------------------------------------------------------------------------------------------------------------------------------------------------------------------------------------------------------------------------------------------------------------------------------------------------------------------------------------------------------------------------------------------------------------------------------------------------------------------------------------------------------------------------------------------------------------------------------------------------------------------------------------------------------------------------------------------------------------------------------------------------------------------------------------------------------------------------------------------------------------------------------------------------------------------------------------------------------------------------------------------------------------------------------------------------------------------------------------------------------------------------------------------------------------------------------------------------------------------------------------------------------------------------------------------------------------------------------------------------------------------------------------------------------------------------------------------------------------------------------------------------------------------------------------------------------------------------------------------------------------------------------------------------------------------------------------------------------------------------------------------------------------------------------------------------------------------------------------------------------------------------------------------------------------------------------------------------------------------------------------------------------------------------------------------------------------------------------------------------|------------------|
| INTRODUCTION                                                                                                                                                                                                                                                                                                                                                                                                                                                                                                                                                                                                                                                                                                                                                                                                                                                                                                                                                                                                                                                                                                                                                                                                                                                                                                                                                                                                                                                                                                                                                                                                                                                                                                                                                                                                                                                                                                                                                                                                                                                                                                                   | A4               |
| INDEX                                                                                                                                                                                                                                                                                                                                                                                                                                                                                                                                                                                                                                                                                                                                                                                                                                                                                                                                                                                                                                                                                                                                                                                                                                                                                                                                                                                                                                                                                                                                                                                                                                                                                                                                                                                                                                                                                                                                                                                                                                                                                                                          | A5               |
| 회는 배를 보고를 받고 있는데 그를 가게 한 눈이를 느린다. 그는 그는 그리고 한 글이 그리는 어느 이는 것으로 그는 것이다.                                                                                                                                                                                                                                                                                                                                                                                                                                                                                                                                                                                                                                                                                                                                                                                                                                                                                                                                                                                                                                                                                                                                                                                                                                                                                                                                                                                                                                                                                                                                                                                                                                                                                                                                                                                                                                                                                                                                                                                                                                                         | • .              |
| EXTERNAL ENGINE COMPONENTS - RIGHT SIDE                                                                                                                                                                                                                                                                                                                                                                                                                                                                                                                                                                                                                                                                                                                                                                                                                                                                                                                                                                                                                                                                                                                                                                                                                                                                                                                                                                                                                                                                                                                                                                                                                                                                                                                                                                                                                                                                                                                                                                                                                                                                                        | A8'              |
| EXTERNAL ENGINE COMPONENTS - LEFT SIDE                                                                                                                                                                                                                                                                                                                                                                                                                                                                                                                                                                                                                                                                                                                                                                                                                                                                                                                                                                                                                                                                                                                                                                                                                                                                                                                                                                                                                                                                                                                                                                                                                                                                                                                                                                                                                                                                                                                                                                                                                                                                                         | A10<br>A12       |
| COOLING SYSTEM ADIATOR 125 - 300 KW SETS                                                                                                                                                                                                                                                                                                                                                                                                                                                                                                                                                                                                                                                                                                                                                                                                                                                                                                                                                                                                                                                                                                                                                                                                                                                                                                                                                                                                                                                                                                                                                                                                                                                                                                                                                                                                                                                                                                                                                                                                                                                                                       | A12              |
| COOLING SYSTEM ADTATOR 310-350 KW SETS                                                                                                                                                                                                                                                                                                                                                                                                                                                                                                                                                                                                                                                                                                                                                                                                                                                                                                                                                                                                                                                                                                                                                                                                                                                                                                                                                                                                                                                                                                                                                                                                                                                                                                                                                                                                                                                                                                                                                                                                                                                                                         | B2               |
| ENGINE COOLANT HEATER (INSTALLED AT ENGINE FACTORY)                                                                                                                                                                                                                                                                                                                                                                                                                                                                                                                                                                                                                                                                                                                                                                                                                                                                                                                                                                                                                                                                                                                                                                                                                                                                                                                                                                                                                                                                                                                                                                                                                                                                                                                                                                                                                                                                                                                                                                                                                                                                            |                  |
| ENGINE COOLANT HEATER (INSTALLED AT GENERATOR ASSEMBLY)                                                                                                                                                                                                                                                                                                                                                                                                                                                                                                                                                                                                                                                                                                                                                                                                                                                                                                                                                                                                                                                                                                                                                                                                                                                                                                                                                                                                                                                                                                                                                                                                                                                                                                                                                                                                                                                                                                                                                                                                                                                                        | B5               |
| BLANK PAGE                                                                                                                                                                                                                                                                                                                                                                                                                                                                                                                                                                                                                                                                                                                                                                                                                                                                                                                                                                                                                                                                                                                                                                                                                                                                                                                                                                                                                                                                                                                                                                                                                                                                                                                                                                                                                                                                                                                                                                                                                                                                                                                     | נט               |
| TABLE OF CONTENTS FOR GENERATOR SECTION                                                                                                                                                                                                                                                                                                                                                                                                                                                                                                                                                                                                                                                                                                                                                                                                                                                                                                                                                                                                                                                                                                                                                                                                                                                                                                                                                                                                                                                                                                                                                                                                                                                                                                                                                                                                                                                                                                                                                                                                                                                                                        | B6               |
| GENERATOR (125, 145, 150, 175 KW SETS ONLY)                                                                                                                                                                                                                                                                                                                                                                                                                                                                                                                                                                                                                                                                                                                                                                                                                                                                                                                                                                                                                                                                                                                                                                                                                                                                                                                                                                                                                                                                                                                                                                                                                                                                                                                                                                                                                                                                                                                                                                                                                                                                                    | . B7             |
| GENERATOR (190-350KW SETS ONLY)                                                                                                                                                                                                                                                                                                                                                                                                                                                                                                                                                                                                                                                                                                                                                                                                                                                                                                                                                                                                                                                                                                                                                                                                                                                                                                                                                                                                                                                                                                                                                                                                                                                                                                                                                                                                                                                                                                                                                                                                                                                                                                | B8               |
| STATOR SECTION OF GENERATOR (125,145,150,175KW SET                                                                                                                                                                                                                                                                                                                                                                                                                                                                                                                                                                                                                                                                                                                                                                                                                                                                                                                                                                                                                                                                                                                                                                                                                                                                                                                                                                                                                                                                                                                                                                                                                                                                                                                                                                                                                                                                                                                                                                                                                                                                             | B10              |
| STATOR SECTION OF GENERATOR (190-300 & 350KW SETS)                                                                                                                                                                                                                                                                                                                                                                                                                                                                                                                                                                                                                                                                                                                                                                                                                                                                                                                                                                                                                                                                                                                                                                                                                                                                                                                                                                                                                                                                                                                                                                                                                                                                                                                                                                                                                                                                                                                                                                                                                                                                             | B12              |
| STATOR SECTION OF GENERATOR (310KW SET ONLY)                                                                                                                                                                                                                                                                                                                                                                                                                                                                                                                                                                                                                                                                                                                                                                                                                                                                                                                                                                                                                                                                                                                                                                                                                                                                                                                                                                                                                                                                                                                                                                                                                                                                                                                                                                                                                                                                                                                                                                                                                                                                                   | B14              |
| GEN ROTOR SECTION (125,145,150,175KW SETS                                                                                                                                                                                                                                                                                                                                                                                                                                                                                                                                                                                                                                                                                                                                                                                                                                                                                                                                                                                                                                                                                                                                                                                                                                                                                                                                                                                                                                                                                                                                                                                                                                                                                                                                                                                                                                                                                                                                                                                                                                                                                      | C2               |
| GEN ROTOR SECTION (190-300 & 350KW SETS                                                                                                                                                                                                                                                                                                                                                                                                                                                                                                                                                                                                                                                                                                                                                                                                                                                                                                                                                                                                                                                                                                                                                                                                                                                                                                                                                                                                                                                                                                                                                                                                                                                                                                                                                                                                                                                                                                                                                                                                                                                                                        | C4               |
| GEN ROTOR SECTION (310KW SET ONLY)                                                                                                                                                                                                                                                                                                                                                                                                                                                                                                                                                                                                                                                                                                                                                                                                                                                                                                                                                                                                                                                                                                                                                                                                                                                                                                                                                                                                                                                                                                                                                                                                                                                                                                                                                                                                                                                                                                                                                                                                                                                                                             | C6               |
| BLANK PAGE                                                                                                                                                                                                                                                                                                                                                                                                                                                                                                                                                                                                                                                                                                                                                                                                                                                                                                                                                                                                                                                                                                                                                                                                                                                                                                                                                                                                                                                                                                                                                                                                                                                                                                                                                                                                                                                                                                                                                                                                                                                                                                                     | C7               |
| PERMANENT MAGNET EXCITER                                                                                                                                                                                                                                                                                                                                                                                                                                                                                                                                                                                                                                                                                                                                                                                                                                                                                                                                                                                                                                                                                                                                                                                                                                                                                                                                                                                                                                                                                                                                                                                                                                                                                                                                                                                                                                                                                                                                                                                                                                                                                                       | C8               |
| OVERSPEED SENSOR                                                                                                                                                                                                                                                                                                                                                                                                                                                                                                                                                                                                                                                                                                                                                                                                                                                                                                                                                                                                                                                                                                                                                                                                                                                                                                                                                                                                                                                                                                                                                                                                                                                                                                                                                                                                                                                                                                                                                                                                                                                                                                               | C9               |
| OVERSPEED SWITCH                                                                                                                                                                                                                                                                                                                                                                                                                                                                                                                                                                                                                                                                                                                                                                                                                                                                                                                                                                                                                                                                                                                                                                                                                                                                                                                                                                                                                                                                                                                                                                                                                                                                                                                                                                                                                                                                                                                                                                                                                                                                                                               | C10              |
| BLANK PAGE                                                                                                                                                                                                                                                                                                                                                                                                                                                                                                                                                                                                                                                                                                                                                                                                                                                                                                                                                                                                                                                                                                                                                                                                                                                                                                                                                                                                                                                                                                                                                                                                                                                                                                                                                                                                                                                                                                                                                                                                                                                                                                                     | C11 <sup>†</sup> |
|                                                                                                                                                                                                                                                                                                                                                                                                                                                                                                                                                                                                                                                                                                                                                                                                                                                                                                                                                                                                                                                                                                                                                                                                                                                                                                                                                                                                                                                                                                                                                                                                                                                                                                                                                                                                                                                                                                                                                                                                                                                                                                                                | C12              |
| TABLE OF CONTENTS FOR GENERATOR SET CONTROLS                                                                                                                                                                                                                                                                                                                                                                                                                                                                                                                                                                                                                                                                                                                                                                                                                                                                                                                                                                                                                                                                                                                                                                                                                                                                                                                                                                                                                                                                                                                                                                                                                                                                                                                                                                                                                                                                                                                                                                                                                                                                                   | C14              |
| GENERATOR SET CONTROL (WITH HOUSING ENCLOSURE)                                                                                                                                                                                                                                                                                                                                                                                                                                                                                                                                                                                                                                                                                                                                                                                                                                                                                                                                                                                                                                                                                                                                                                                                                                                                                                                                                                                                                                                                                                                                                                                                                                                                                                                                                                                                                                                                                                                                                                                                                                                                                 | D2               |
| BUGINE CONTROL COMPONENTS (SETS WITH HOUSING ENCLOSURE)                                                                                                                                                                                                                                                                                                                                                                                                                                                                                                                                                                                                                                                                                                                                                                                                                                                                                                                                                                                                                                                                                                                                                                                                                                                                                                                                                                                                                                                                                                                                                                                                                                                                                                                                                                                                                                                                                                                                                                                                                                                                        | •••              |
| OWNER OF THE PARTY | D5               |
| CONTROL HEATER (SETS WITH HOUSING ENCLOSURE)                                                                                                                                                                                                                                                                                                                                                                                                                                                                                                                                                                                                                                                                                                                                                                                                                                                                                                                                                                                                                                                                                                                                                                                                                                                                                                                                                                                                                                                                                                                                                                                                                                                                                                                                                                                                                                                                                                                                                                                                                                                                                   |                  |
| POTENTIAL TRANSFORMER (SETS WITH HOUSING ENCLOSURE                                                                                                                                                                                                                                                                                                                                                                                                                                                                                                                                                                                                                                                                                                                                                                                                                                                                                                                                                                                                                                                                                                                                                                                                                                                                                                                                                                                                                                                                                                                                                                                                                                                                                                                                                                                                                                                                                                                                                                                                                                                                             | D7               |
| WATTMETER (SETS WITH HOUSING ENCLOSURE)                                                                                                                                                                                                                                                                                                                                                                                                                                                                                                                                                                                                                                                                                                                                                                                                                                                                                                                                                                                                                                                                                                                                                                                                                                                                                                                                                                                                                                                                                                                                                                                                                                                                                                                                                                                                                                                                                                                                                                                                                                                                                        | D8               |
| GENERATOR SET CONTROL (WITHOUT HOUSING ENCLOSURE)                                                                                                                                                                                                                                                                                                                                                                                                                                                                                                                                                                                                                                                                                                                                                                                                                                                                                                                                                                                                                                                                                                                                                                                                                                                                                                                                                                                                                                                                                                                                                                                                                                                                                                                                                                                                                                                                                                                                                                                                                                                                              |                  |
| ENGINE CONTROL COMPONENTS (SETS WITHOUT HOUSING ENCLOSURE)                                                                                                                                                                                                                                                                                                                                                                                                                                                                                                                                                                                                                                                                                                                                                                                                                                                                                                                                                                                                                                                                                                                                                                                                                                                                                                                                                                                                                                                                                                                                                                                                                                                                                                                                                                                                                                                                                                                                                                                                                                                                     | D12              |
| GENERATOR CONTROL COMPONENTS (SETS WITHOUT HOUSING ENCLOSURE)                                                                                                                                                                                                                                                                                                                                                                                                                                                                                                                                                                                                                                                                                                                                                                                                                                                                                                                                                                                                                                                                                                                                                                                                                                                                                                                                                                                                                                                                                                                                                                                                                                                                                                                                                                                                                                                                                                                                                                                                                                                                  | D14              |
| BLANK PAGE                                                                                                                                                                                                                                                                                                                                                                                                                                                                                                                                                                                                                                                                                                                                                                                                                                                                                                                                                                                                                                                                                                                                                                                                                                                                                                                                                                                                                                                                                                                                                                                                                                                                                                                                                                                                                                                                                                                                                                                                                                                                                                                     | . £1             |
|                                                                                                                                                                                                                                                                                                                                                                                                                                                                                                                                                                                                                                                                                                                                                                                                                                                                                                                                                                                                                                                                                                                                                                                                                                                                                                                                                                                                                                                                                                                                                                                                                                                                                                                                                                                                                                                                                                                                                                                                                                                                                                                                |                  |