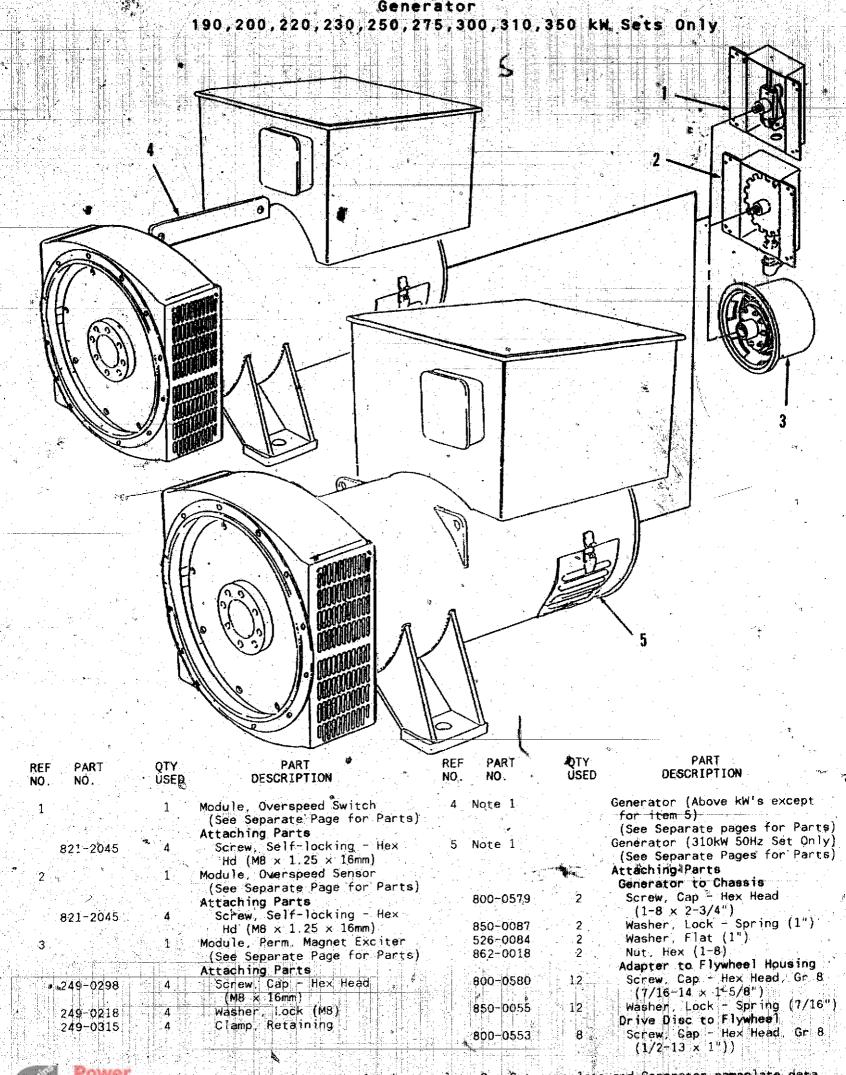

### TABLE OF CONTENTS

| 문사를 통해 보고 한다면 되고 있다면 되는데 보았다면 되고 있습니다. 그 사람들이 되는데 되는데 되는데 되는데 되는데 보고 있는데 하는데 되는데 되는데 되는데 되는데 되는데 되는데 되는데 되는데 되는데<br>그는데 그들은 사람들은 사람들이 불편되었다면 사용을 하셨다면 되었다면 보고 있는데 이를 보고 있다면 되는데 되는데 되었다면 되었다면 되었다면 되었다면 되었다면 되었다.                                                                                                                                                                                                                                                                                                                                                                                                                                                                                                                                                                                                                                                                                                                                                                                                                                                                                                                                                                                                                                                                                                                                                                                                                                                                                                                                                                                                                                                                                                                                                                                                                                                                                                                                                                                                                                                                                                              | ĞRID             |
|--------------------------------------------------------------------------------------------------------------------------------------------------------------------------------------------------------------------------------------------------------------------------------------------------------------------------------------------------------------------------------------------------------------------------------------------------------------------------------------------------------------------------------------------------------------------------------------------------------------------------------------------------------------------------------------------------------------------------------------------------------------------------------------------------------------------------------------------------------------------------------------------------------------------------------------------------------------------------------------------------------------------------------------------------------------------------------------------------------------------------------------------------------------------------------------------------------------------------------------------------------------------------------------------------------------------------------------------------------------------------------------------------------------------------------------------------------------------------------------------------------------------------------------------------------------------------------------------------------------------------------------------------------------------------------------------------------------------------------------------------------------------------------------------------------------------------------------------------------------------------------------------------------------------------------------------------------------------------------------------------------------------------------------------------------------------------------------------------------------------------------|------------------|
| INTRODUCTION                                                                                                                                                                                                                                                                                                                                                                                                                                                                                                                                                                                                                                                                                                                                                                                                                                                                                                                                                                                                                                                                                                                                                                                                                                                                                                                                                                                                                                                                                                                                                                                                                                                                                                                                                                                                                                                                                                                                                                                                                                                                                                                   | A4               |
| INDEX                                                                                                                                                                                                                                                                                                                                                                                                                                                                                                                                                                                                                                                                                                                                                                                                                                                                                                                                                                                                                                                                                                                                                                                                                                                                                                                                                                                                                                                                                                                                                                                                                                                                                                                                                                                                                                                                                                                                                                                                                                                                                                                          | A5               |
| 회는 배를 보고를 받고 있는데 그를 가게 한 눈이를 느린다. 그는 그는 그리고 한 글이 그리는 어느 이는 것으로 그는 것이다.                                                                                                                                                                                                                                                                                                                                                                                                                                                                                                                                                                                                                                                                                                                                                                                                                                                                                                                                                                                                                                                                                                                                                                                                                                                                                                                                                                                                                                                                                                                                                                                                                                                                                                                                                                                                                                                                                                                                                                                                                                                         | • .              |
| EXTERNAL ENGINE COMPONENTS - RIGHT SIDE                                                                                                                                                                                                                                                                                                                                                                                                                                                                                                                                                                                                                                                                                                                                                                                                                                                                                                                                                                                                                                                                                                                                                                                                                                                                                                                                                                                                                                                                                                                                                                                                                                                                                                                                                                                                                                                                                                                                                                                                                                                                                        | A8'              |
| EXTERNAL ENGINE COMPONENTS - LEFT SIDE                                                                                                                                                                                                                                                                                                                                                                                                                                                                                                                                                                                                                                                                                                                                                                                                                                                                                                                                                                                                                                                                                                                                                                                                                                                                                                                                                                                                                                                                                                                                                                                                                                                                                                                                                                                                                                                                                                                                                                                                                                                                                         | A10<br>A12       |
| COOLING SYSTEM ADIATOR 125 - 300 KW SETS                                                                                                                                                                                                                                                                                                                                                                                                                                                                                                                                                                                                                                                                                                                                                                                                                                                                                                                                                                                                                                                                                                                                                                                                                                                                                                                                                                                                                                                                                                                                                                                                                                                                                                                                                                                                                                                                                                                                                                                                                                                                                       | A12              |
| COOLING SYSTEM ADTATOR 310-350 KW SETS                                                                                                                                                                                                                                                                                                                                                                                                                                                                                                                                                                                                                                                                                                                                                                                                                                                                                                                                                                                                                                                                                                                                                                                                                                                                                                                                                                                                                                                                                                                                                                                                                                                                                                                                                                                                                                                                                                                                                                                                                                                                                         | B2               |
| ENGINE COOLANT HEATER (INSTALLED AT ENGINE FACTORY)                                                                                                                                                                                                                                                                                                                                                                                                                                                                                                                                                                                                                                                                                                                                                                                                                                                                                                                                                                                                                                                                                                                                                                                                                                                                                                                                                                                                                                                                                                                                                                                                                                                                                                                                                                                                                                                                                                                                                                                                                                                                            |                  |
| ENGINE COOLANT HEATER (INSTALLED AT GENERATOR ASSEMBLY)                                                                                                                                                                                                                                                                                                                                                                                                                                                                                                                                                                                                                                                                                                                                                                                                                                                                                                                                                                                                                                                                                                                                                                                                                                                                                                                                                                                                                                                                                                                                                                                                                                                                                                                                                                                                                                                                                                                                                                                                                                                                        | B5               |
| BLANK PAGE                                                                                                                                                                                                                                                                                                                                                                                                                                                                                                                                                                                                                                                                                                                                                                                                                                                                                                                                                                                                                                                                                                                                                                                                                                                                                                                                                                                                                                                                                                                                                                                                                                                                                                                                                                                                                                                                                                                                                                                                                                                                                                                     | נט               |
| TABLE OF CONTENTS FOR GENERATOR SECTION                                                                                                                                                                                                                                                                                                                                                                                                                                                                                                                                                                                                                                                                                                                                                                                                                                                                                                                                                                                                                                                                                                                                                                                                                                                                                                                                                                                                                                                                                                                                                                                                                                                                                                                                                                                                                                                                                                                                                                                                                                                                                        | B6               |
| GENERATOR (125, 145, 150, 175 KW SETS ONLY)                                                                                                                                                                                                                                                                                                                                                                                                                                                                                                                                                                                                                                                                                                                                                                                                                                                                                                                                                                                                                                                                                                                                                                                                                                                                                                                                                                                                                                                                                                                                                                                                                                                                                                                                                                                                                                                                                                                                                                                                                                                                                    | . B7             |
| GENERATOR (190-350KW SETS ONLY)                                                                                                                                                                                                                                                                                                                                                                                                                                                                                                                                                                                                                                                                                                                                                                                                                                                                                                                                                                                                                                                                                                                                                                                                                                                                                                                                                                                                                                                                                                                                                                                                                                                                                                                                                                                                                                                                                                                                                                                                                                                                                                | B8               |
| STATOR SECTION OF GENERATOR (125,145,150,175KW SET                                                                                                                                                                                                                                                                                                                                                                                                                                                                                                                                                                                                                                                                                                                                                                                                                                                                                                                                                                                                                                                                                                                                                                                                                                                                                                                                                                                                                                                                                                                                                                                                                                                                                                                                                                                                                                                                                                                                                                                                                                                                             | B10              |
| STATOR SECTION OF GENERATOR (190-300 & 350KW SETS)                                                                                                                                                                                                                                                                                                                                                                                                                                                                                                                                                                                                                                                                                                                                                                                                                                                                                                                                                                                                                                                                                                                                                                                                                                                                                                                                                                                                                                                                                                                                                                                                                                                                                                                                                                                                                                                                                                                                                                                                                                                                             | B12              |
| STATOR SECTION OF GENERATOR (310KW SET ONLY)                                                                                                                                                                                                                                                                                                                                                                                                                                                                                                                                                                                                                                                                                                                                                                                                                                                                                                                                                                                                                                                                                                                                                                                                                                                                                                                                                                                                                                                                                                                                                                                                                                                                                                                                                                                                                                                                                                                                                                                                                                                                                   | B14              |
| GEN ROTOR SECTION (125,145,150,175KW SETS                                                                                                                                                                                                                                                                                                                                                                                                                                                                                                                                                                                                                                                                                                                                                                                                                                                                                                                                                                                                                                                                                                                                                                                                                                                                                                                                                                                                                                                                                                                                                                                                                                                                                                                                                                                                                                                                                                                                                                                                                                                                                      | C2               |
| GEN ROTOR SECTION (190-300 & 350KW SETS                                                                                                                                                                                                                                                                                                                                                                                                                                                                                                                                                                                                                                                                                                                                                                                                                                                                                                                                                                                                                                                                                                                                                                                                                                                                                                                                                                                                                                                                                                                                                                                                                                                                                                                                                                                                                                                                                                                                                                                                                                                                                        | C4               |
| GEN ROTOR SECTION (310KW SET ONLY)                                                                                                                                                                                                                                                                                                                                                                                                                                                                                                                                                                                                                                                                                                                                                                                                                                                                                                                                                                                                                                                                                                                                                                                                                                                                                                                                                                                                                                                                                                                                                                                                                                                                                                                                                                                                                                                                                                                                                                                                                                                                                             | C6               |
| BLANK PAGE                                                                                                                                                                                                                                                                                                                                                                                                                                                                                                                                                                                                                                                                                                                                                                                                                                                                                                                                                                                                                                                                                                                                                                                                                                                                                                                                                                                                                                                                                                                                                                                                                                                                                                                                                                                                                                                                                                                                                                                                                                                                                                                     | C7               |
| PERMANENT MAGNET EXCITER                                                                                                                                                                                                                                                                                                                                                                                                                                                                                                                                                                                                                                                                                                                                                                                                                                                                                                                                                                                                                                                                                                                                                                                                                                                                                                                                                                                                                                                                                                                                                                                                                                                                                                                                                                                                                                                                                                                                                                                                                                                                                                       | C8               |
| OVERSPEED SENSOR                                                                                                                                                                                                                                                                                                                                                                                                                                                                                                                                                                                                                                                                                                                                                                                                                                                                                                                                                                                                                                                                                                                                                                                                                                                                                                                                                                                                                                                                                                                                                                                                                                                                                                                                                                                                                                                                                                                                                                                                                                                                                                               | C9               |
| OVERSPEED SWITCH                                                                                                                                                                                                                                                                                                                                                                                                                                                                                                                                                                                                                                                                                                                                                                                                                                                                                                                                                                                                                                                                                                                                                                                                                                                                                                                                                                                                                                                                                                                                                                                                                                                                                                                                                                                                                                                                                                                                                                                                                                                                                                               | C10              |
| BLANK PAGE                                                                                                                                                                                                                                                                                                                                                                                                                                                                                                                                                                                                                                                                                                                                                                                                                                                                                                                                                                                                                                                                                                                                                                                                                                                                                                                                                                                                                                                                                                                                                                                                                                                                                                                                                                                                                                                                                                                                                                                                                                                                                                                     | C11 <sup>†</sup> |
|                                                                                                                                                                                                                                                                                                                                                                                                                                                                                                                                                                                                                                                                                                                                                                                                                                                                                                                                                                                                                                                                                                                                                                                                                                                                                                                                                                                                                                                                                                                                                                                                                                                                                                                                                                                                                                                                                                                                                                                                                                                                                                                                | C12              |
| TABLE OF CONTENTS FOR GENERATOR SET CONTROLS                                                                                                                                                                                                                                                                                                                                                                                                                                                                                                                                                                                                                                                                                                                                                                                                                                                                                                                                                                                                                                                                                                                                                                                                                                                                                                                                                                                                                                                                                                                                                                                                                                                                                                                                                                                                                                                                                                                                                                                                                                                                                   | C14              |
| GENERATOR SET CONTROL (WITH HOUSING ENCLOSURE)                                                                                                                                                                                                                                                                                                                                                                                                                                                                                                                                                                                                                                                                                                                                                                                                                                                                                                                                                                                                                                                                                                                                                                                                                                                                                                                                                                                                                                                                                                                                                                                                                                                                                                                                                                                                                                                                                                                                                                                                                                                                                 | D2               |
| BUGINE CONTROL COMPONENTS (SETS WITH HOUSING ENCLOSURE)                                                                                                                                                                                                                                                                                                                                                                                                                                                                                                                                                                                                                                                                                                                                                                                                                                                                                                                                                                                                                                                                                                                                                                                                                                                                                                                                                                                                                                                                                                                                                                                                                                                                                                                                                                                                                                                                                                                                                                                                                                                                        | •••              |
| OWNER OF THE PARTY | D5               |
| CONTROL HEATER (SETS WITH HOUSING ENCLOSURE)                                                                                                                                                                                                                                                                                                                                                                                                                                                                                                                                                                                                                                                                                                                                                                                                                                                                                                                                                                                                                                                                                                                                                                                                                                                                                                                                                                                                                                                                                                                                                                                                                                                                                                                                                                                                                                                                                                                                                                                                                                                                                   |                  |
| POTENTIAL TRANSFORMER (SETS WITH HOUSING ENCLOSURE                                                                                                                                                                                                                                                                                                                                                                                                                                                                                                                                                                                                                                                                                                                                                                                                                                                                                                                                                                                                                                                                                                                                                                                                                                                                                                                                                                                                                                                                                                                                                                                                                                                                                                                                                                                                                                                                                                                                                                                                                                                                             | D7               |
| WATTMETER (SETS WITH HOUSING ENCLOSURE)                                                                                                                                                                                                                                                                                                                                                                                                                                                                                                                                                                                                                                                                                                                                                                                                                                                                                                                                                                                                                                                                                                                                                                                                                                                                                                                                                                                                                                                                                                                                                                                                                                                                                                                                                                                                                                                                                                                                                                                                                                                                                        | D8               |
| GENERATOR SET CONTROL (WITHOUT HOUSING ENCLOSURE)                                                                                                                                                                                                                                                                                                                                                                                                                                                                                                                                                                                                                                                                                                                                                                                                                                                                                                                                                                                                                                                                                                                                                                                                                                                                                                                                                                                                                                                                                                                                                                                                                                                                                                                                                                                                                                                                                                                                                                                                                                                                              |                  |
| ENGINE CONTROL COMPONENTS (SETS WITHOUT HOUSING ENCLOSURE)                                                                                                                                                                                                                                                                                                                                                                                                                                                                                                                                                                                                                                                                                                                                                                                                                                                                                                                                                                                                                                                                                                                                                                                                                                                                                                                                                                                                                                                                                                                                                                                                                                                                                                                                                                                                                                                                                                                                                                                                                                                                     | D12              |
| GENERATOR CONTROL COMPONENTS (SETS WITHOUT HOUSING ENCLOSURE)                                                                                                                                                                                                                                                                                                                                                                                                                                                                                                                                                                                                                                                                                                                                                                                                                                                                                                                                                                                                                                                                                                                                                                                                                                                                                                                                                                                                                                                                                                                                                                                                                                                                                                                                                                                                                                                                                                                                                                                                                                                                  | D14              |
| BLANK PAGE                                                                                                                                                                                                                                                                                                                                                                                                                                                                                                                                                                                                                                                                                                                                                                                                                                                                                                                                                                                                                                                                                                                                                                                                                                                                                                                                                                                                                                                                                                                                                                                                                                                                                                                                                                                                                                                                                                                                                                                                                                                                                                                     | . £1             |
|                                                                                                                                                                                                                                                                                                                                                                                                                                                                                                                                                                                                                                                                                                                                                                                                                                                                                                                                                                                                                                                                                                                                                                                                                                                                                                                                                                                                                                                                                                                                                                                                                                                                                                                                                                                                                                                                                                                                                                                                                                                                                                                                |                  |