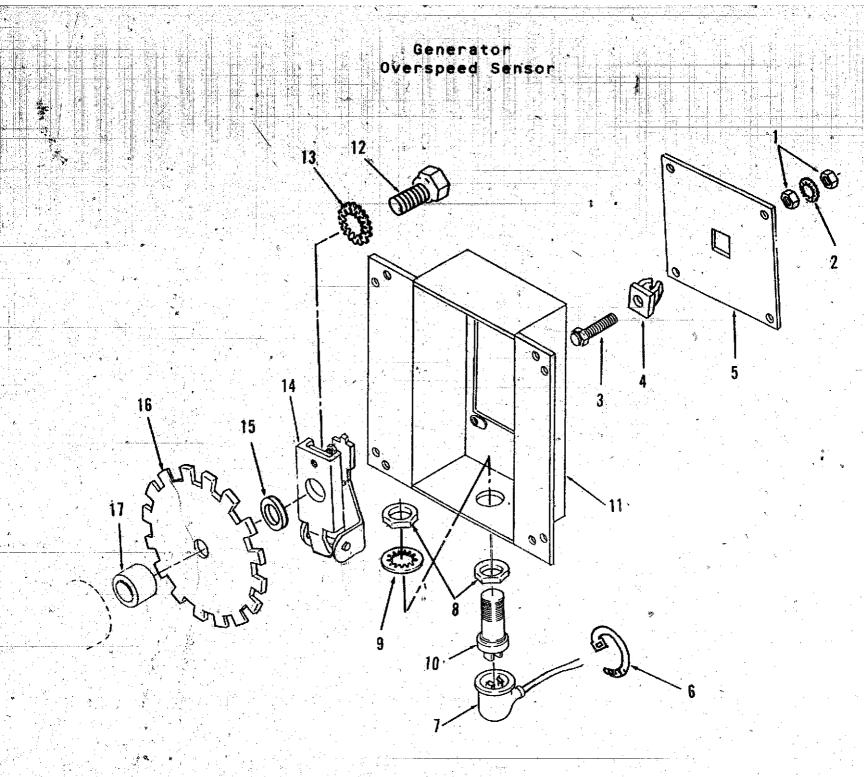

### TABLE OF CONTENTS

| 문사를 통해 보고 한다면 되고 있다면 되는데 보았다면 되고 있습니다. 그 사람들이 되는데 되는데 되는데 되는데 되는데 보고 있는데 하는데 되는데 되는데 되는데 되는데 되는데 되는데 되는데 되는데 되는데<br>그는데 그들은 사람들은 사람들이 불편되었다면 사용을 하셨다면 되었다면 보고 있는데 이를 보고 있다면 되는데 되는데 되었다면 되었다면 되었다면 되었다면 되었다면 되었다.                                                                                                                                                                                                                                                                                                                                                                                                                                                                                                                                                                                                                                                                                                                                                                                                                                                                                                                                                                                                                                                                                                                                                                                                                                                                                                                                                                                                                                                                                                                                                                                                                                                                                                                                                                                                                                                                                                              | ĞRID             |
|--------------------------------------------------------------------------------------------------------------------------------------------------------------------------------------------------------------------------------------------------------------------------------------------------------------------------------------------------------------------------------------------------------------------------------------------------------------------------------------------------------------------------------------------------------------------------------------------------------------------------------------------------------------------------------------------------------------------------------------------------------------------------------------------------------------------------------------------------------------------------------------------------------------------------------------------------------------------------------------------------------------------------------------------------------------------------------------------------------------------------------------------------------------------------------------------------------------------------------------------------------------------------------------------------------------------------------------------------------------------------------------------------------------------------------------------------------------------------------------------------------------------------------------------------------------------------------------------------------------------------------------------------------------------------------------------------------------------------------------------------------------------------------------------------------------------------------------------------------------------------------------------------------------------------------------------------------------------------------------------------------------------------------------------------------------------------------------------------------------------------------|------------------|
| INTRODUCTION                                                                                                                                                                                                                                                                                                                                                                                                                                                                                                                                                                                                                                                                                                                                                                                                                                                                                                                                                                                                                                                                                                                                                                                                                                                                                                                                                                                                                                                                                                                                                                                                                                                                                                                                                                                                                                                                                                                                                                                                                                                                                                                   | A4               |
| INDEX                                                                                                                                                                                                                                                                                                                                                                                                                                                                                                                                                                                                                                                                                                                                                                                                                                                                                                                                                                                                                                                                                                                                                                                                                                                                                                                                                                                                                                                                                                                                                                                                                                                                                                                                                                                                                                                                                                                                                                                                                                                                                                                          | A5               |
| 회는 배를 보고를 받고 있는데 그를 가게 한 눈이를 느린다. 그는 그는 그리고 한 글이 그리는 어느 이는 것으로 그는 것이다.                                                                                                                                                                                                                                                                                                                                                                                                                                                                                                                                                                                                                                                                                                                                                                                                                                                                                                                                                                                                                                                                                                                                                                                                                                                                                                                                                                                                                                                                                                                                                                                                                                                                                                                                                                                                                                                                                                                                                                                                                                                         | • .              |
| EXTERNAL ENGINE COMPONENTS - RIGHT SIDE                                                                                                                                                                                                                                                                                                                                                                                                                                                                                                                                                                                                                                                                                                                                                                                                                                                                                                                                                                                                                                                                                                                                                                                                                                                                                                                                                                                                                                                                                                                                                                                                                                                                                                                                                                                                                                                                                                                                                                                                                                                                                        | A8'              |
| EXTERNAL ENGINE COMPONENTS - LEFT SIDE                                                                                                                                                                                                                                                                                                                                                                                                                                                                                                                                                                                                                                                                                                                                                                                                                                                                                                                                                                                                                                                                                                                                                                                                                                                                                                                                                                                                                                                                                                                                                                                                                                                                                                                                                                                                                                                                                                                                                                                                                                                                                         | A10<br>A12       |
| COOLING SYSTEM ADIATOR 125 - 300 KW SETS                                                                                                                                                                                                                                                                                                                                                                                                                                                                                                                                                                                                                                                                                                                                                                                                                                                                                                                                                                                                                                                                                                                                                                                                                                                                                                                                                                                                                                                                                                                                                                                                                                                                                                                                                                                                                                                                                                                                                                                                                                                                                       | A12              |
| COOLING SYSTEM ADTATOR 310-350 KW SETS                                                                                                                                                                                                                                                                                                                                                                                                                                                                                                                                                                                                                                                                                                                                                                                                                                                                                                                                                                                                                                                                                                                                                                                                                                                                                                                                                                                                                                                                                                                                                                                                                                                                                                                                                                                                                                                                                                                                                                                                                                                                                         | B2               |
| ENGINE COOLANT HEATER (INSTALLED AT ENGINE FACTORY)                                                                                                                                                                                                                                                                                                                                                                                                                                                                                                                                                                                                                                                                                                                                                                                                                                                                                                                                                                                                                                                                                                                                                                                                                                                                                                                                                                                                                                                                                                                                                                                                                                                                                                                                                                                                                                                                                                                                                                                                                                                                            |                  |
| ENGINE COOLANT HEATER (INSTALLED AT GENERATOR ASSEMBLY)                                                                                                                                                                                                                                                                                                                                                                                                                                                                                                                                                                                                                                                                                                                                                                                                                                                                                                                                                                                                                                                                                                                                                                                                                                                                                                                                                                                                                                                                                                                                                                                                                                                                                                                                                                                                                                                                                                                                                                                                                                                                        | B5               |
| BLANK PAGE                                                                                                                                                                                                                                                                                                                                                                                                                                                                                                                                                                                                                                                                                                                                                                                                                                                                                                                                                                                                                                                                                                                                                                                                                                                                                                                                                                                                                                                                                                                                                                                                                                                                                                                                                                                                                                                                                                                                                                                                                                                                                                                     | נט               |
| TABLE OF CONTENTS FOR GENERATOR SECTION                                                                                                                                                                                                                                                                                                                                                                                                                                                                                                                                                                                                                                                                                                                                                                                                                                                                                                                                                                                                                                                                                                                                                                                                                                                                                                                                                                                                                                                                                                                                                                                                                                                                                                                                                                                                                                                                                                                                                                                                                                                                                        | B6               |
| GENERATOR (125, 145, 150, 175 KW SETS ONLY)                                                                                                                                                                                                                                                                                                                                                                                                                                                                                                                                                                                                                                                                                                                                                                                                                                                                                                                                                                                                                                                                                                                                                                                                                                                                                                                                                                                                                                                                                                                                                                                                                                                                                                                                                                                                                                                                                                                                                                                                                                                                                    | . B7             |
| GENERATOR (190-350KW SETS ONLY)                                                                                                                                                                                                                                                                                                                                                                                                                                                                                                                                                                                                                                                                                                                                                                                                                                                                                                                                                                                                                                                                                                                                                                                                                                                                                                                                                                                                                                                                                                                                                                                                                                                                                                                                                                                                                                                                                                                                                                                                                                                                                                | B8               |
| STATOR SECTION OF GENERATOR (125,145,150,175KW SET                                                                                                                                                                                                                                                                                                                                                                                                                                                                                                                                                                                                                                                                                                                                                                                                                                                                                                                                                                                                                                                                                                                                                                                                                                                                                                                                                                                                                                                                                                                                                                                                                                                                                                                                                                                                                                                                                                                                                                                                                                                                             | B10              |
| STATOR SECTION OF GENERATOR (190-300 & 350KW SETS)                                                                                                                                                                                                                                                                                                                                                                                                                                                                                                                                                                                                                                                                                                                                                                                                                                                                                                                                                                                                                                                                                                                                                                                                                                                                                                                                                                                                                                                                                                                                                                                                                                                                                                                                                                                                                                                                                                                                                                                                                                                                             | B12              |
| STATOR SECTION OF GENERATOR (310KW SET ONLY)                                                                                                                                                                                                                                                                                                                                                                                                                                                                                                                                                                                                                                                                                                                                                                                                                                                                                                                                                                                                                                                                                                                                                                                                                                                                                                                                                                                                                                                                                                                                                                                                                                                                                                                                                                                                                                                                                                                                                                                                                                                                                   | B14              |
| GEN ROTOR SECTION (125,145,150,175KW SETS                                                                                                                                                                                                                                                                                                                                                                                                                                                                                                                                                                                                                                                                                                                                                                                                                                                                                                                                                                                                                                                                                                                                                                                                                                                                                                                                                                                                                                                                                                                                                                                                                                                                                                                                                                                                                                                                                                                                                                                                                                                                                      | C2               |
| GEN ROTOR SECTION (190-300 & 350KW SETS                                                                                                                                                                                                                                                                                                                                                                                                                                                                                                                                                                                                                                                                                                                                                                                                                                                                                                                                                                                                                                                                                                                                                                                                                                                                                                                                                                                                                                                                                                                                                                                                                                                                                                                                                                                                                                                                                                                                                                                                                                                                                        | C4               |
| GEN ROTOR SECTION (310KW SET ONLY)                                                                                                                                                                                                                                                                                                                                                                                                                                                                                                                                                                                                                                                                                                                                                                                                                                                                                                                                                                                                                                                                                                                                                                                                                                                                                                                                                                                                                                                                                                                                                                                                                                                                                                                                                                                                                                                                                                                                                                                                                                                                                             | C6               |
| BLANK PAGE                                                                                                                                                                                                                                                                                                                                                                                                                                                                                                                                                                                                                                                                                                                                                                                                                                                                                                                                                                                                                                                                                                                                                                                                                                                                                                                                                                                                                                                                                                                                                                                                                                                                                                                                                                                                                                                                                                                                                                                                                                                                                                                     | C7               |
| PERMANENT MAGNET EXCITER                                                                                                                                                                                                                                                                                                                                                                                                                                                                                                                                                                                                                                                                                                                                                                                                                                                                                                                                                                                                                                                                                                                                                                                                                                                                                                                                                                                                                                                                                                                                                                                                                                                                                                                                                                                                                                                                                                                                                                                                                                                                                                       | C8               |
| OVERSPEED SENSOR                                                                                                                                                                                                                                                                                                                                                                                                                                                                                                                                                                                                                                                                                                                                                                                                                                                                                                                                                                                                                                                                                                                                                                                                                                                                                                                                                                                                                                                                                                                                                                                                                                                                                                                                                                                                                                                                                                                                                                                                                                                                                                               | C9               |
| OVERSPEED SWITCH                                                                                                                                                                                                                                                                                                                                                                                                                                                                                                                                                                                                                                                                                                                                                                                                                                                                                                                                                                                                                                                                                                                                                                                                                                                                                                                                                                                                                                                                                                                                                                                                                                                                                                                                                                                                                                                                                                                                                                                                                                                                                                               | C10              |
| BLANK PAGE                                                                                                                                                                                                                                                                                                                                                                                                                                                                                                                                                                                                                                                                                                                                                                                                                                                                                                                                                                                                                                                                                                                                                                                                                                                                                                                                                                                                                                                                                                                                                                                                                                                                                                                                                                                                                                                                                                                                                                                                                                                                                                                     | C11 <sup>†</sup> |
|                                                                                                                                                                                                                                                                                                                                                                                                                                                                                                                                                                                                                                                                                                                                                                                                                                                                                                                                                                                                                                                                                                                                                                                                                                                                                                                                                                                                                                                                                                                                                                                                                                                                                                                                                                                                                                                                                                                                                                                                                                                                                                                                | C12              |
| TABLE OF CONTENTS FOR GENERATOR SET CONTROLS                                                                                                                                                                                                                                                                                                                                                                                                                                                                                                                                                                                                                                                                                                                                                                                                                                                                                                                                                                                                                                                                                                                                                                                                                                                                                                                                                                                                                                                                                                                                                                                                                                                                                                                                                                                                                                                                                                                                                                                                                                                                                   | C14              |
| GENERATOR SET CONTROL (WITH HOUSING ENCLOSURE)                                                                                                                                                                                                                                                                                                                                                                                                                                                                                                                                                                                                                                                                                                                                                                                                                                                                                                                                                                                                                                                                                                                                                                                                                                                                                                                                                                                                                                                                                                                                                                                                                                                                                                                                                                                                                                                                                                                                                                                                                                                                                 | D2               |
| BUGINE CONTROL COMPONENTS (SETS WITH HOUSING ENCLOSURE)                                                                                                                                                                                                                                                                                                                                                                                                                                                                                                                                                                                                                                                                                                                                                                                                                                                                                                                                                                                                                                                                                                                                                                                                                                                                                                                                                                                                                                                                                                                                                                                                                                                                                                                                                                                                                                                                                                                                                                                                                                                                        | •••              |
| OWNER OF THE PARTY | D5               |
| CONTROL HEATER (SETS WITH HOUSING ENCLOSURE)                                                                                                                                                                                                                                                                                                                                                                                                                                                                                                                                                                                                                                                                                                                                                                                                                                                                                                                                                                                                                                                                                                                                                                                                                                                                                                                                                                                                                                                                                                                                                                                                                                                                                                                                                                                                                                                                                                                                                                                                                                                                                   |                  |
| POTENTIAL TRANSFORMER (SETS WITH HOUSING ENCLOSURE                                                                                                                                                                                                                                                                                                                                                                                                                                                                                                                                                                                                                                                                                                                                                                                                                                                                                                                                                                                                                                                                                                                                                                                                                                                                                                                                                                                                                                                                                                                                                                                                                                                                                                                                                                                                                                                                                                                                                                                                                                                                             | D7               |
| WATTMETER (SETS WITH HOUSING ENCLOSURE)                                                                                                                                                                                                                                                                                                                                                                                                                                                                                                                                                                                                                                                                                                                                                                                                                                                                                                                                                                                                                                                                                                                                                                                                                                                                                                                                                                                                                                                                                                                                                                                                                                                                                                                                                                                                                                                                                                                                                                                                                                                                                        | D8               |
| GENERATOR SET CONTROL (WITHOUT HOUSING ENCLOSURE)                                                                                                                                                                                                                                                                                                                                                                                                                                                                                                                                                                                                                                                                                                                                                                                                                                                                                                                                                                                                                                                                                                                                                                                                                                                                                                                                                                                                                                                                                                                                                                                                                                                                                                                                                                                                                                                                                                                                                                                                                                                                              |                  |
| ENGINE CONTROL COMPONENTS (SETS WITHOUT HOUSING ENCLOSURE)                                                                                                                                                                                                                                                                                                                                                                                                                                                                                                                                                                                                                                                                                                                                                                                                                                                                                                                                                                                                                                                                                                                                                                                                                                                                                                                                                                                                                                                                                                                                                                                                                                                                                                                                                                                                                                                                                                                                                                                                                                                                     | D12              |
| GENERATOR CONTROL COMPONENTS (SETS WITHOUT HOUSING ENCLOSURE)                                                                                                                                                                                                                                                                                                                                                                                                                                                                                                                                                                                                                                                                                                                                                                                                                                                                                                                                                                                                                                                                                                                                                                                                                                                                                                                                                                                                                                                                                                                                                                                                                                                                                                                                                                                                                                                                                                                                                                                                                                                                  | D14              |
| BLANK PAGE                                                                                                                                                                                                                                                                                                                                                                                                                                                                                                                                                                                                                                                                                                                                                                                                                                                                                                                                                                                                                                                                                                                                                                                                                                                                                                                                                                                                                                                                                                                                                                                                                                                                                                                                                                                                                                                                                                                                                                                                                                                                                                                     | . £1             |
|                                                                                                                                                                                                                                                                                                                                                                                                                                                                                                                                                                                                                                                                                                                                                                                                                                                                                                                                                                                                                                                                                                                                                                                                                                                                                                                                                                                                                                                                                                                                                                                                                                                                                                                                                                                                                                                                                                                                                                                                                                                                                                                                |                  |