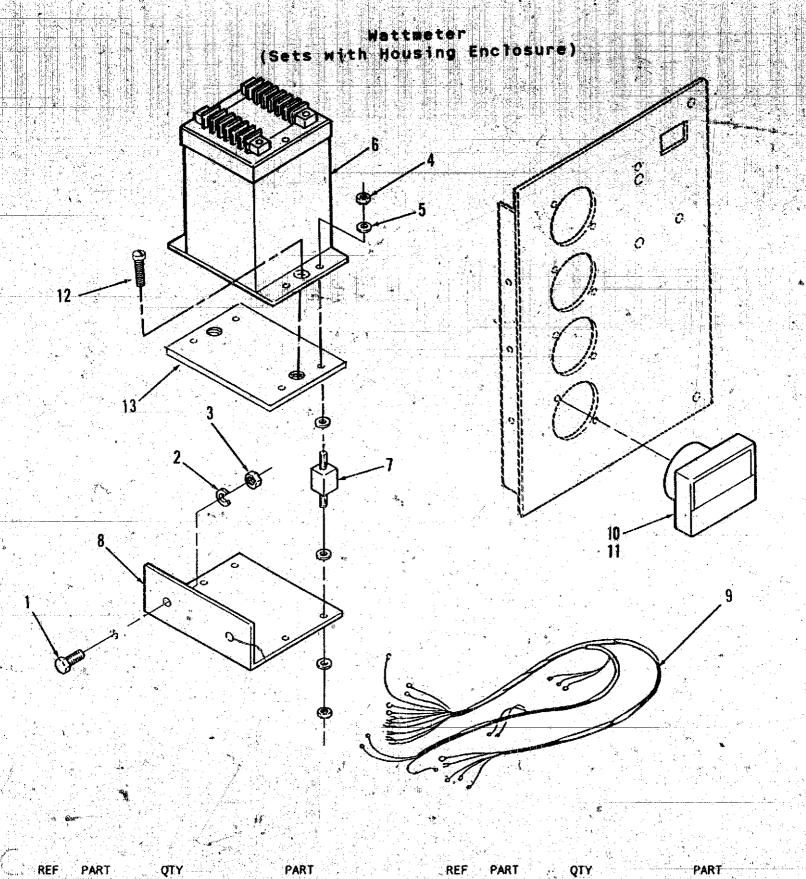

### TABLE OF CONTENTS

| 문사를 통해 보고 한다면 되고 있다면 되는데 보았다면 되고 있습니다. 그 사람들이 되는데 되는데 되는데 되는데 되는데 보고 있는데 하는데 되는데 되는데 되는데 되는데 되는데 되는데 되는데 되는데 되는데<br>그는데 그들은 사람들은 사람들이 불편되었다면 사용을 하셨다면 되었다면 보고 있는데 이를 보고 있다면 되는데 되는데 되었다면 되었다면 되었다면 되었다면 되었다면 되었다.                                                                                                                                                                                                                                                                                                                                                                                                                                                                                                                                                                                                                                                                                                                                                                                                                                                                                                                                                                                                                                                                                                                                                                                                                                                                                                                                                                                                                                                                                                                                                                                                                                                                                                                                                                                                                                                                                                              | ĞRID             |
|--------------------------------------------------------------------------------------------------------------------------------------------------------------------------------------------------------------------------------------------------------------------------------------------------------------------------------------------------------------------------------------------------------------------------------------------------------------------------------------------------------------------------------------------------------------------------------------------------------------------------------------------------------------------------------------------------------------------------------------------------------------------------------------------------------------------------------------------------------------------------------------------------------------------------------------------------------------------------------------------------------------------------------------------------------------------------------------------------------------------------------------------------------------------------------------------------------------------------------------------------------------------------------------------------------------------------------------------------------------------------------------------------------------------------------------------------------------------------------------------------------------------------------------------------------------------------------------------------------------------------------------------------------------------------------------------------------------------------------------------------------------------------------------------------------------------------------------------------------------------------------------------------------------------------------------------------------------------------------------------------------------------------------------------------------------------------------------------------------------------------------|------------------|
| INTRODUCTION                                                                                                                                                                                                                                                                                                                                                                                                                                                                                                                                                                                                                                                                                                                                                                                                                                                                                                                                                                                                                                                                                                                                                                                                                                                                                                                                                                                                                                                                                                                                                                                                                                                                                                                                                                                                                                                                                                                                                                                                                                                                                                                   | A4               |
| INDEX                                                                                                                                                                                                                                                                                                                                                                                                                                                                                                                                                                                                                                                                                                                                                                                                                                                                                                                                                                                                                                                                                                                                                                                                                                                                                                                                                                                                                                                                                                                                                                                                                                                                                                                                                                                                                                                                                                                                                                                                                                                                                                                          | A5               |
| 회는 배를 보고를 받고 있는데 그를 가게 한 눈이를 느린다. 그는 그는 그리고 한 글이 그리는 어느 이는 것으로 그는 것이다.                                                                                                                                                                                                                                                                                                                                                                                                                                                                                                                                                                                                                                                                                                                                                                                                                                                                                                                                                                                                                                                                                                                                                                                                                                                                                                                                                                                                                                                                                                                                                                                                                                                                                                                                                                                                                                                                                                                                                                                                                                                         | • .              |
| EXTERNAL ENGINE COMPONENTS - RIGHT SIDE                                                                                                                                                                                                                                                                                                                                                                                                                                                                                                                                                                                                                                                                                                                                                                                                                                                                                                                                                                                                                                                                                                                                                                                                                                                                                                                                                                                                                                                                                                                                                                                                                                                                                                                                                                                                                                                                                                                                                                                                                                                                                        | A8'              |
| EXTERNAL ENGINE COMPONENTS - LEFT SIDE                                                                                                                                                                                                                                                                                                                                                                                                                                                                                                                                                                                                                                                                                                                                                                                                                                                                                                                                                                                                                                                                                                                                                                                                                                                                                                                                                                                                                                                                                                                                                                                                                                                                                                                                                                                                                                                                                                                                                                                                                                                                                         | A10<br>A12       |
| COOLING SYSTEM ADIATOR 125 - 300 KW SETS                                                                                                                                                                                                                                                                                                                                                                                                                                                                                                                                                                                                                                                                                                                                                                                                                                                                                                                                                                                                                                                                                                                                                                                                                                                                                                                                                                                                                                                                                                                                                                                                                                                                                                                                                                                                                                                                                                                                                                                                                                                                                       | A12              |
| COOLING SYSTEM ADTATOR 310-350 KW SETS                                                                                                                                                                                                                                                                                                                                                                                                                                                                                                                                                                                                                                                                                                                                                                                                                                                                                                                                                                                                                                                                                                                                                                                                                                                                                                                                                                                                                                                                                                                                                                                                                                                                                                                                                                                                                                                                                                                                                                                                                                                                                         | B2               |
| ENGINE COOLANT HEATER (INSTALLED AT ENGINE FACTORY)                                                                                                                                                                                                                                                                                                                                                                                                                                                                                                                                                                                                                                                                                                                                                                                                                                                                                                                                                                                                                                                                                                                                                                                                                                                                                                                                                                                                                                                                                                                                                                                                                                                                                                                                                                                                                                                                                                                                                                                                                                                                            |                  |
| ENGINE COOLANT HEATER (INSTALLED AT GENERATOR ASSEMBLY)                                                                                                                                                                                                                                                                                                                                                                                                                                                                                                                                                                                                                                                                                                                                                                                                                                                                                                                                                                                                                                                                                                                                                                                                                                                                                                                                                                                                                                                                                                                                                                                                                                                                                                                                                                                                                                                                                                                                                                                                                                                                        | B5               |
| BLANK PAGE                                                                                                                                                                                                                                                                                                                                                                                                                                                                                                                                                                                                                                                                                                                                                                                                                                                                                                                                                                                                                                                                                                                                                                                                                                                                                                                                                                                                                                                                                                                                                                                                                                                                                                                                                                                                                                                                                                                                                                                                                                                                                                                     | נט               |
| TABLE OF CONTENTS FOR GENERATOR SECTION                                                                                                                                                                                                                                                                                                                                                                                                                                                                                                                                                                                                                                                                                                                                                                                                                                                                                                                                                                                                                                                                                                                                                                                                                                                                                                                                                                                                                                                                                                                                                                                                                                                                                                                                                                                                                                                                                                                                                                                                                                                                                        | B6               |
| GENERATOR (125, 145, 150, 175 KW SETS ONLY)                                                                                                                                                                                                                                                                                                                                                                                                                                                                                                                                                                                                                                                                                                                                                                                                                                                                                                                                                                                                                                                                                                                                                                                                                                                                                                                                                                                                                                                                                                                                                                                                                                                                                                                                                                                                                                                                                                                                                                                                                                                                                    | . B7             |
| GENERATOR (190-350KW SETS ONLY)                                                                                                                                                                                                                                                                                                                                                                                                                                                                                                                                                                                                                                                                                                                                                                                                                                                                                                                                                                                                                                                                                                                                                                                                                                                                                                                                                                                                                                                                                                                                                                                                                                                                                                                                                                                                                                                                                                                                                                                                                                                                                                | B8               |
| STATOR SECTION OF GENERATOR (125,145,150,175KW SET                                                                                                                                                                                                                                                                                                                                                                                                                                                                                                                                                                                                                                                                                                                                                                                                                                                                                                                                                                                                                                                                                                                                                                                                                                                                                                                                                                                                                                                                                                                                                                                                                                                                                                                                                                                                                                                                                                                                                                                                                                                                             | B10              |
| STATOR SECTION OF GENERATOR (190-300 & 350KW SETS)                                                                                                                                                                                                                                                                                                                                                                                                                                                                                                                                                                                                                                                                                                                                                                                                                                                                                                                                                                                                                                                                                                                                                                                                                                                                                                                                                                                                                                                                                                                                                                                                                                                                                                                                                                                                                                                                                                                                                                                                                                                                             | B12              |
| STATOR SECTION OF GENERATOR (310KW SET ONLY)                                                                                                                                                                                                                                                                                                                                                                                                                                                                                                                                                                                                                                                                                                                                                                                                                                                                                                                                                                                                                                                                                                                                                                                                                                                                                                                                                                                                                                                                                                                                                                                                                                                                                                                                                                                                                                                                                                                                                                                                                                                                                   | B14              |
| GEN ROTOR SECTION (125,145,150,175KW SETS                                                                                                                                                                                                                                                                                                                                                                                                                                                                                                                                                                                                                                                                                                                                                                                                                                                                                                                                                                                                                                                                                                                                                                                                                                                                                                                                                                                                                                                                                                                                                                                                                                                                                                                                                                                                                                                                                                                                                                                                                                                                                      | C2               |
| GEN ROTOR SECTION (190-300 & 350KW SETS                                                                                                                                                                                                                                                                                                                                                                                                                                                                                                                                                                                                                                                                                                                                                                                                                                                                                                                                                                                                                                                                                                                                                                                                                                                                                                                                                                                                                                                                                                                                                                                                                                                                                                                                                                                                                                                                                                                                                                                                                                                                                        | C4               |
| GEN ROTOR SECTION (310KW SET ONLY)                                                                                                                                                                                                                                                                                                                                                                                                                                                                                                                                                                                                                                                                                                                                                                                                                                                                                                                                                                                                                                                                                                                                                                                                                                                                                                                                                                                                                                                                                                                                                                                                                                                                                                                                                                                                                                                                                                                                                                                                                                                                                             | C6               |
| BLANK PAGE                                                                                                                                                                                                                                                                                                                                                                                                                                                                                                                                                                                                                                                                                                                                                                                                                                                                                                                                                                                                                                                                                                                                                                                                                                                                                                                                                                                                                                                                                                                                                                                                                                                                                                                                                                                                                                                                                                                                                                                                                                                                                                                     | C7               |
| PERMANENT MAGNET EXCITER                                                                                                                                                                                                                                                                                                                                                                                                                                                                                                                                                                                                                                                                                                                                                                                                                                                                                                                                                                                                                                                                                                                                                                                                                                                                                                                                                                                                                                                                                                                                                                                                                                                                                                                                                                                                                                                                                                                                                                                                                                                                                                       | C8               |
| OVERSPEED SENSOR                                                                                                                                                                                                                                                                                                                                                                                                                                                                                                                                                                                                                                                                                                                                                                                                                                                                                                                                                                                                                                                                                                                                                                                                                                                                                                                                                                                                                                                                                                                                                                                                                                                                                                                                                                                                                                                                                                                                                                                                                                                                                                               | C9               |
| OVERSPEED SWITCH                                                                                                                                                                                                                                                                                                                                                                                                                                                                                                                                                                                                                                                                                                                                                                                                                                                                                                                                                                                                                                                                                                                                                                                                                                                                                                                                                                                                                                                                                                                                                                                                                                                                                                                                                                                                                                                                                                                                                                                                                                                                                                               | C10              |
| BLANK PAGE                                                                                                                                                                                                                                                                                                                                                                                                                                                                                                                                                                                                                                                                                                                                                                                                                                                                                                                                                                                                                                                                                                                                                                                                                                                                                                                                                                                                                                                                                                                                                                                                                                                                                                                                                                                                                                                                                                                                                                                                                                                                                                                     | C11 <sup>†</sup> |
|                                                                                                                                                                                                                                                                                                                                                                                                                                                                                                                                                                                                                                                                                                                                                                                                                                                                                                                                                                                                                                                                                                                                                                                                                                                                                                                                                                                                                                                                                                                                                                                                                                                                                                                                                                                                                                                                                                                                                                                                                                                                                                                                | C12              |
| TABLE OF CONTENTS FOR GENERATOR SET CONTROLS                                                                                                                                                                                                                                                                                                                                                                                                                                                                                                                                                                                                                                                                                                                                                                                                                                                                                                                                                                                                                                                                                                                                                                                                                                                                                                                                                                                                                                                                                                                                                                                                                                                                                                                                                                                                                                                                                                                                                                                                                                                                                   | C14              |
| GENERATOR SET CONTROL (WITH HOUSING ENCLOSURE)                                                                                                                                                                                                                                                                                                                                                                                                                                                                                                                                                                                                                                                                                                                                                                                                                                                                                                                                                                                                                                                                                                                                                                                                                                                                                                                                                                                                                                                                                                                                                                                                                                                                                                                                                                                                                                                                                                                                                                                                                                                                                 | D2               |
| BUGINE CONTROL COMPONENTS (SETS WITH HOUSING ENCLOSURE)                                                                                                                                                                                                                                                                                                                                                                                                                                                                                                                                                                                                                                                                                                                                                                                                                                                                                                                                                                                                                                                                                                                                                                                                                                                                                                                                                                                                                                                                                                                                                                                                                                                                                                                                                                                                                                                                                                                                                                                                                                                                        | •••              |
| OWNER OF THE PARTY | D5               |
| CONTROL HEATER (SETS WITH HOUSING ENCLOSURE)                                                                                                                                                                                                                                                                                                                                                                                                                                                                                                                                                                                                                                                                                                                                                                                                                                                                                                                                                                                                                                                                                                                                                                                                                                                                                                                                                                                                                                                                                                                                                                                                                                                                                                                                                                                                                                                                                                                                                                                                                                                                                   |                  |
| POTENTIAL TRANSFORMER (SETS WITH HOUSING ENCLOSURE                                                                                                                                                                                                                                                                                                                                                                                                                                                                                                                                                                                                                                                                                                                                                                                                                                                                                                                                                                                                                                                                                                                                                                                                                                                                                                                                                                                                                                                                                                                                                                                                                                                                                                                                                                                                                                                                                                                                                                                                                                                                             | D7               |
| WATTMETER (SETS WITH HOUSING ENCLOSURE)                                                                                                                                                                                                                                                                                                                                                                                                                                                                                                                                                                                                                                                                                                                                                                                                                                                                                                                                                                                                                                                                                                                                                                                                                                                                                                                                                                                                                                                                                                                                                                                                                                                                                                                                                                                                                                                                                                                                                                                                                                                                                        | D8               |
| GENERATOR SET CONTROL (WITHOUT HOUSING ENCLOSURE)                                                                                                                                                                                                                                                                                                                                                                                                                                                                                                                                                                                                                                                                                                                                                                                                                                                                                                                                                                                                                                                                                                                                                                                                                                                                                                                                                                                                                                                                                                                                                                                                                                                                                                                                                                                                                                                                                                                                                                                                                                                                              |                  |
| ENGINE CONTROL COMPONENTS (SETS WITHOUT HOUSING ENCLOSURE)                                                                                                                                                                                                                                                                                                                                                                                                                                                                                                                                                                                                                                                                                                                                                                                                                                                                                                                                                                                                                                                                                                                                                                                                                                                                                                                                                                                                                                                                                                                                                                                                                                                                                                                                                                                                                                                                                                                                                                                                                                                                     | D12              |
| GENERATOR CONTROL COMPONENTS (SETS WITHOUT HOUSING ENCLOSURE)                                                                                                                                                                                                                                                                                                                                                                                                                                                                                                                                                                                                                                                                                                                                                                                                                                                                                                                                                                                                                                                                                                                                                                                                                                                                                                                                                                                                                                                                                                                                                                                                                                                                                                                                                                                                                                                                                                                                                                                                                                                                  | D14              |
| BLANK PAGE                                                                                                                                                                                                                                                                                                                                                                                                                                                                                                                                                                                                                                                                                                                                                                                                                                                                                                                                                                                                                                                                                                                                                                                                                                                                                                                                                                                                                                                                                                                                                                                                                                                                                                                                                                                                                                                                                                                                                                                                                                                                                                                     | . £1             |
|                                                                                                                                                                                                                                                                                                                                                                                                                                                                                                                                                                                                                                                                                                                                                                                                                                                                                                                                                                                                                                                                                                                                                                                                                                                                                                                                                                                                                                                                                                                                                                                                                                                                                                                                                                                                                                                                                                                                                                                                                                                                                                                                |                  |