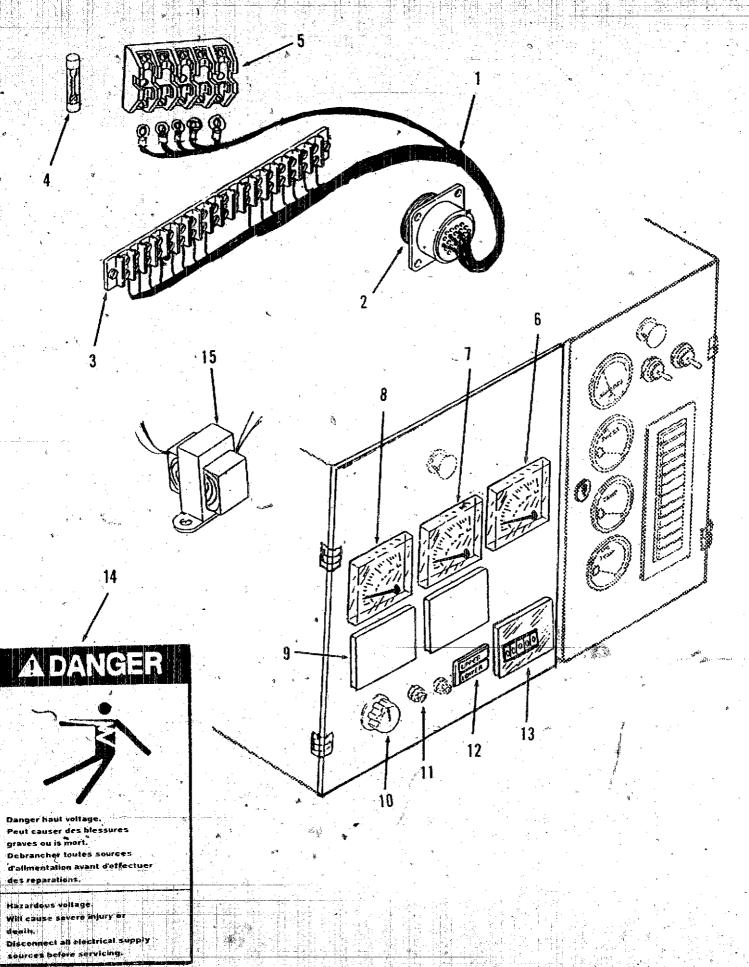

### TABLE OF CONTENTS

| 문사를 통해 보고 한다면 되고 있다면 되는데 보았다면 되고 있습니다. 그 사람들이 되는데 되는데 되는데 되는데 되는데 보고 있는데 하는데 되는데 되는데 되는데 되는데 되는데 되는데 되는데 되는데 되는데<br>그는데 그들은 사람들은 사람들이 불편되었다면 사용을 하셨다면 되었다면 보고 있는데 이를 보고 있다면 되는데 되는데 되었다면 되었다면 되었다면 되었다면 되었다면 되었다.                                                                                                                                                                                                                                                                                                                                                                                                                                                                                                                                                                                                                                                                                                                                                                                                                                                                                                                                                                                                                                                                                                                                                                                                                                                                                                                                                                                                                                                                                                                                                                                                                                                                                                                                                                                                                                                                                                              | ĞRID             |
|--------------------------------------------------------------------------------------------------------------------------------------------------------------------------------------------------------------------------------------------------------------------------------------------------------------------------------------------------------------------------------------------------------------------------------------------------------------------------------------------------------------------------------------------------------------------------------------------------------------------------------------------------------------------------------------------------------------------------------------------------------------------------------------------------------------------------------------------------------------------------------------------------------------------------------------------------------------------------------------------------------------------------------------------------------------------------------------------------------------------------------------------------------------------------------------------------------------------------------------------------------------------------------------------------------------------------------------------------------------------------------------------------------------------------------------------------------------------------------------------------------------------------------------------------------------------------------------------------------------------------------------------------------------------------------------------------------------------------------------------------------------------------------------------------------------------------------------------------------------------------------------------------------------------------------------------------------------------------------------------------------------------------------------------------------------------------------------------------------------------------------|------------------|
| INTRODUCTION                                                                                                                                                                                                                                                                                                                                                                                                                                                                                                                                                                                                                                                                                                                                                                                                                                                                                                                                                                                                                                                                                                                                                                                                                                                                                                                                                                                                                                                                                                                                                                                                                                                                                                                                                                                                                                                                                                                                                                                                                                                                                                                   | A4               |
| INDEX                                                                                                                                                                                                                                                                                                                                                                                                                                                                                                                                                                                                                                                                                                                                                                                                                                                                                                                                                                                                                                                                                                                                                                                                                                                                                                                                                                                                                                                                                                                                                                                                                                                                                                                                                                                                                                                                                                                                                                                                                                                                                                                          | A5               |
| 회는 배를 보고를 받고 있는데 그를 가게 한 눈이를 느린다. 그는 그는 그리고 한 글이 그리는 어느 이는 것으로 그는 것이다.                                                                                                                                                                                                                                                                                                                                                                                                                                                                                                                                                                                                                                                                                                                                                                                                                                                                                                                                                                                                                                                                                                                                                                                                                                                                                                                                                                                                                                                                                                                                                                                                                                                                                                                                                                                                                                                                                                                                                                                                                                                         | • .              |
| EXTERNAL ENGINE COMPONENTS - RIGHT SIDE                                                                                                                                                                                                                                                                                                                                                                                                                                                                                                                                                                                                                                                                                                                                                                                                                                                                                                                                                                                                                                                                                                                                                                                                                                                                                                                                                                                                                                                                                                                                                                                                                                                                                                                                                                                                                                                                                                                                                                                                                                                                                        | A8'              |
| EXTERNAL ENGINE COMPONENTS - LEFT SIDE                                                                                                                                                                                                                                                                                                                                                                                                                                                                                                                                                                                                                                                                                                                                                                                                                                                                                                                                                                                                                                                                                                                                                                                                                                                                                                                                                                                                                                                                                                                                                                                                                                                                                                                                                                                                                                                                                                                                                                                                                                                                                         | A10<br>A12       |
| COOLING SYSTEM ADIATOR 125 - 300 KW SETS                                                                                                                                                                                                                                                                                                                                                                                                                                                                                                                                                                                                                                                                                                                                                                                                                                                                                                                                                                                                                                                                                                                                                                                                                                                                                                                                                                                                                                                                                                                                                                                                                                                                                                                                                                                                                                                                                                                                                                                                                                                                                       | A12              |
| COOLING SYSTEM ADTATOR 310-350 KW SETS                                                                                                                                                                                                                                                                                                                                                                                                                                                                                                                                                                                                                                                                                                                                                                                                                                                                                                                                                                                                                                                                                                                                                                                                                                                                                                                                                                                                                                                                                                                                                                                                                                                                                                                                                                                                                                                                                                                                                                                                                                                                                         | B2               |
| ENGINE COOLANT HEATER (INSTALLED AT ENGINE FACTORY)                                                                                                                                                                                                                                                                                                                                                                                                                                                                                                                                                                                                                                                                                                                                                                                                                                                                                                                                                                                                                                                                                                                                                                                                                                                                                                                                                                                                                                                                                                                                                                                                                                                                                                                                                                                                                                                                                                                                                                                                                                                                            |                  |
| ENGINE COOLANT HEATER (INSTALLED AT GENERATOR ASSEMBLY)                                                                                                                                                                                                                                                                                                                                                                                                                                                                                                                                                                                                                                                                                                                                                                                                                                                                                                                                                                                                                                                                                                                                                                                                                                                                                                                                                                                                                                                                                                                                                                                                                                                                                                                                                                                                                                                                                                                                                                                                                                                                        | B5               |
| BLANK PAGE                                                                                                                                                                                                                                                                                                                                                                                                                                                                                                                                                                                                                                                                                                                                                                                                                                                                                                                                                                                                                                                                                                                                                                                                                                                                                                                                                                                                                                                                                                                                                                                                                                                                                                                                                                                                                                                                                                                                                                                                                                                                                                                     | נט               |
| TABLE OF CONTENTS FOR GENERATOR SECTION                                                                                                                                                                                                                                                                                                                                                                                                                                                                                                                                                                                                                                                                                                                                                                                                                                                                                                                                                                                                                                                                                                                                                                                                                                                                                                                                                                                                                                                                                                                                                                                                                                                                                                                                                                                                                                                                                                                                                                                                                                                                                        | B6               |
| GENERATOR (125, 145, 150, 175 KW SETS ONLY)                                                                                                                                                                                                                                                                                                                                                                                                                                                                                                                                                                                                                                                                                                                                                                                                                                                                                                                                                                                                                                                                                                                                                                                                                                                                                                                                                                                                                                                                                                                                                                                                                                                                                                                                                                                                                                                                                                                                                                                                                                                                                    | . B7             |
| GENERATOR (190-350KW SETS ONLY)                                                                                                                                                                                                                                                                                                                                                                                                                                                                                                                                                                                                                                                                                                                                                                                                                                                                                                                                                                                                                                                                                                                                                                                                                                                                                                                                                                                                                                                                                                                                                                                                                                                                                                                                                                                                                                                                                                                                                                                                                                                                                                | B8               |
| STATOR SECTION OF GENERATOR (125,145,150,175KW SET                                                                                                                                                                                                                                                                                                                                                                                                                                                                                                                                                                                                                                                                                                                                                                                                                                                                                                                                                                                                                                                                                                                                                                                                                                                                                                                                                                                                                                                                                                                                                                                                                                                                                                                                                                                                                                                                                                                                                                                                                                                                             | B10              |
| STATOR SECTION OF GENERATOR (190-300 & 350KW SETS)                                                                                                                                                                                                                                                                                                                                                                                                                                                                                                                                                                                                                                                                                                                                                                                                                                                                                                                                                                                                                                                                                                                                                                                                                                                                                                                                                                                                                                                                                                                                                                                                                                                                                                                                                                                                                                                                                                                                                                                                                                                                             | B12              |
| STATOR SECTION OF GENERATOR (310KW SET ONLY)                                                                                                                                                                                                                                                                                                                                                                                                                                                                                                                                                                                                                                                                                                                                                                                                                                                                                                                                                                                                                                                                                                                                                                                                                                                                                                                                                                                                                                                                                                                                                                                                                                                                                                                                                                                                                                                                                                                                                                                                                                                                                   | B14              |
| GEN ROTOR SECTION (125,145,150,175KW SETS                                                                                                                                                                                                                                                                                                                                                                                                                                                                                                                                                                                                                                                                                                                                                                                                                                                                                                                                                                                                                                                                                                                                                                                                                                                                                                                                                                                                                                                                                                                                                                                                                                                                                                                                                                                                                                                                                                                                                                                                                                                                                      | C2               |
| GEN ROTOR SECTION (190-300 & 350KW SETS                                                                                                                                                                                                                                                                                                                                                                                                                                                                                                                                                                                                                                                                                                                                                                                                                                                                                                                                                                                                                                                                                                                                                                                                                                                                                                                                                                                                                                                                                                                                                                                                                                                                                                                                                                                                                                                                                                                                                                                                                                                                                        | C4               |
| GEN ROTOR SECTION (310KW SET ONLY)                                                                                                                                                                                                                                                                                                                                                                                                                                                                                                                                                                                                                                                                                                                                                                                                                                                                                                                                                                                                                                                                                                                                                                                                                                                                                                                                                                                                                                                                                                                                                                                                                                                                                                                                                                                                                                                                                                                                                                                                                                                                                             | C6               |
| BLANK PAGE                                                                                                                                                                                                                                                                                                                                                                                                                                                                                                                                                                                                                                                                                                                                                                                                                                                                                                                                                                                                                                                                                                                                                                                                                                                                                                                                                                                                                                                                                                                                                                                                                                                                                                                                                                                                                                                                                                                                                                                                                                                                                                                     | C7               |
| PERMANENT MAGNET EXCITER                                                                                                                                                                                                                                                                                                                                                                                                                                                                                                                                                                                                                                                                                                                                                                                                                                                                                                                                                                                                                                                                                                                                                                                                                                                                                                                                                                                                                                                                                                                                                                                                                                                                                                                                                                                                                                                                                                                                                                                                                                                                                                       | C8               |
| OVERSPEED SENSOR                                                                                                                                                                                                                                                                                                                                                                                                                                                                                                                                                                                                                                                                                                                                                                                                                                                                                                                                                                                                                                                                                                                                                                                                                                                                                                                                                                                                                                                                                                                                                                                                                                                                                                                                                                                                                                                                                                                                                                                                                                                                                                               | C9               |
| OVERSPEED SWITCH                                                                                                                                                                                                                                                                                                                                                                                                                                                                                                                                                                                                                                                                                                                                                                                                                                                                                                                                                                                                                                                                                                                                                                                                                                                                                                                                                                                                                                                                                                                                                                                                                                                                                                                                                                                                                                                                                                                                                                                                                                                                                                               | C10              |
| BLANK PAGE                                                                                                                                                                                                                                                                                                                                                                                                                                                                                                                                                                                                                                                                                                                                                                                                                                                                                                                                                                                                                                                                                                                                                                                                                                                                                                                                                                                                                                                                                                                                                                                                                                                                                                                                                                                                                                                                                                                                                                                                                                                                                                                     | C11 <sup>†</sup> |
|                                                                                                                                                                                                                                                                                                                                                                                                                                                                                                                                                                                                                                                                                                                                                                                                                                                                                                                                                                                                                                                                                                                                                                                                                                                                                                                                                                                                                                                                                                                                                                                                                                                                                                                                                                                                                                                                                                                                                                                                                                                                                                                                | C12              |
| TABLE OF CONTENTS FOR GENERATOR SET CONTROLS                                                                                                                                                                                                                                                                                                                                                                                                                                                                                                                                                                                                                                                                                                                                                                                                                                                                                                                                                                                                                                                                                                                                                                                                                                                                                                                                                                                                                                                                                                                                                                                                                                                                                                                                                                                                                                                                                                                                                                                                                                                                                   | C14              |
| GENERATOR SET CONTROL (WITH HOUSING ENCLOSURE)                                                                                                                                                                                                                                                                                                                                                                                                                                                                                                                                                                                                                                                                                                                                                                                                                                                                                                                                                                                                                                                                                                                                                                                                                                                                                                                                                                                                                                                                                                                                                                                                                                                                                                                                                                                                                                                                                                                                                                                                                                                                                 | D2               |
| BUGINE CONTROL COMPONENTS (SETS WITH HOUSING ENCLOSURE)                                                                                                                                                                                                                                                                                                                                                                                                                                                                                                                                                                                                                                                                                                                                                                                                                                                                                                                                                                                                                                                                                                                                                                                                                                                                                                                                                                                                                                                                                                                                                                                                                                                                                                                                                                                                                                                                                                                                                                                                                                                                        | •••              |
| OWNER OF THE PARTY | D5               |
| CONTROL HEATER (SETS WITH HOUSING ENCLOSURE)                                                                                                                                                                                                                                                                                                                                                                                                                                                                                                                                                                                                                                                                                                                                                                                                                                                                                                                                                                                                                                                                                                                                                                                                                                                                                                                                                                                                                                                                                                                                                                                                                                                                                                                                                                                                                                                                                                                                                                                                                                                                                   |                  |
| POTENTIAL TRANSFORMER (SETS WITH HOUSING ENCLOSURE                                                                                                                                                                                                                                                                                                                                                                                                                                                                                                                                                                                                                                                                                                                                                                                                                                                                                                                                                                                                                                                                                                                                                                                                                                                                                                                                                                                                                                                                                                                                                                                                                                                                                                                                                                                                                                                                                                                                                                                                                                                                             | D7               |
| WATTMETER (SETS WITH HOUSING ENCLOSURE)                                                                                                                                                                                                                                                                                                                                                                                                                                                                                                                                                                                                                                                                                                                                                                                                                                                                                                                                                                                                                                                                                                                                                                                                                                                                                                                                                                                                                                                                                                                                                                                                                                                                                                                                                                                                                                                                                                                                                                                                                                                                                        | D8               |
| GENERATOR SET CONTROL (WITHOUT HOUSING ENCLOSURE)                                                                                                                                                                                                                                                                                                                                                                                                                                                                                                                                                                                                                                                                                                                                                                                                                                                                                                                                                                                                                                                                                                                                                                                                                                                                                                                                                                                                                                                                                                                                                                                                                                                                                                                                                                                                                                                                                                                                                                                                                                                                              |                  |
| ENGINE CONTROL COMPONENTS (SETS WITHOUT HOUSING ENCLOSURE)                                                                                                                                                                                                                                                                                                                                                                                                                                                                                                                                                                                                                                                                                                                                                                                                                                                                                                                                                                                                                                                                                                                                                                                                                                                                                                                                                                                                                                                                                                                                                                                                                                                                                                                                                                                                                                                                                                                                                                                                                                                                     | D12              |
| GENERATOR CONTROL COMPONENTS (SETS WITHOUT HOUSING ENCLOSURE)                                                                                                                                                                                                                                                                                                                                                                                                                                                                                                                                                                                                                                                                                                                                                                                                                                                                                                                                                                                                                                                                                                                                                                                                                                                                                                                                                                                                                                                                                                                                                                                                                                                                                                                                                                                                                                                                                                                                                                                                                                                                  | D14              |
| BLANK PAGE                                                                                                                                                                                                                                                                                                                                                                                                                                                                                                                                                                                                                                                                                                                                                                                                                                                                                                                                                                                                                                                                                                                                                                                                                                                                                                                                                                                                                                                                                                                                                                                                                                                                                                                                                                                                                                                                                                                                                                                                                                                                                                                     | . £1             |
|                                                                                                                                                                                                                                                                                                                                                                                                                                                                                                                                                                                                                                                                                                                                                                                                                                                                                                                                                                                                                                                                                                                                                                                                                                                                                                                                                                                                                                                                                                                                                                                                                                                                                                                                                                                                                                                                                                                                                                                                                                                                                                                                |                  |