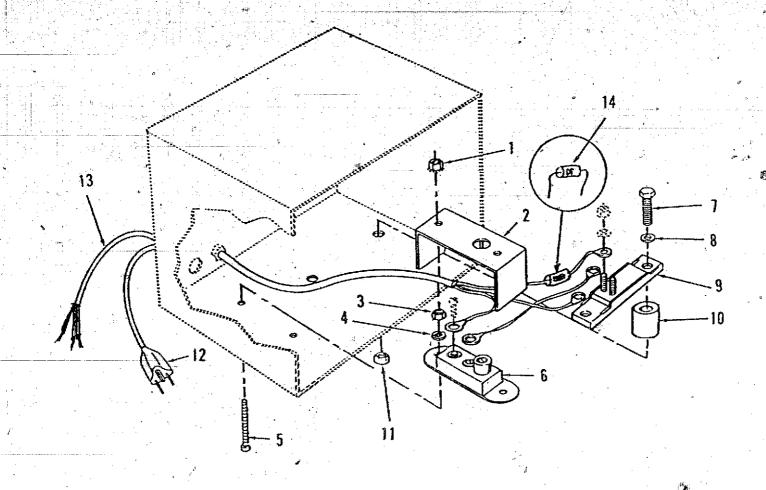

### TABLE OF CONTENTS

| 문사를 통해 보고 한다면 되고 있다면 되는데 보았다면 되고 있습니다. 그 사람들이 되는데 되는데 되는데 되는데 되는데 보고 있는데 하는데 되는데 되는데 되는데 되는데 되는데 되는데 되는데 되는데 되는데<br>그는데 그들은 사람들은 사람들이 불편되었다면 사용을 하셨다면 되었다면 보고 있는데 이를 보고 있다면 되는데 되는데 되었다면 되었다면 되었다면 되었다면 되었다면 되었다.                                                                                                                                                                                                                                                                                                                                                                                                                                                                                                                                                                                                                                                                                                                                                                                                                                                                                                                                                                                                                                                                                                                                                                                                                                                                                                                                                                                                                                                                                                                                                                                                                                                                                                                                                                                                                                                                                                              | ĞRID             |
|--------------------------------------------------------------------------------------------------------------------------------------------------------------------------------------------------------------------------------------------------------------------------------------------------------------------------------------------------------------------------------------------------------------------------------------------------------------------------------------------------------------------------------------------------------------------------------------------------------------------------------------------------------------------------------------------------------------------------------------------------------------------------------------------------------------------------------------------------------------------------------------------------------------------------------------------------------------------------------------------------------------------------------------------------------------------------------------------------------------------------------------------------------------------------------------------------------------------------------------------------------------------------------------------------------------------------------------------------------------------------------------------------------------------------------------------------------------------------------------------------------------------------------------------------------------------------------------------------------------------------------------------------------------------------------------------------------------------------------------------------------------------------------------------------------------------------------------------------------------------------------------------------------------------------------------------------------------------------------------------------------------------------------------------------------------------------------------------------------------------------------|------------------|
| INTRODUCTION                                                                                                                                                                                                                                                                                                                                                                                                                                                                                                                                                                                                                                                                                                                                                                                                                                                                                                                                                                                                                                                                                                                                                                                                                                                                                                                                                                                                                                                                                                                                                                                                                                                                                                                                                                                                                                                                                                                                                                                                                                                                                                                   | A4               |
| INDEX                                                                                                                                                                                                                                                                                                                                                                                                                                                                                                                                                                                                                                                                                                                                                                                                                                                                                                                                                                                                                                                                                                                                                                                                                                                                                                                                                                                                                                                                                                                                                                                                                                                                                                                                                                                                                                                                                                                                                                                                                                                                                                                          | A5               |
| 회는 배를 보고를 받고 있는데 그를 가게 한 눈이를 느린다. 그는 그는 그리고 한 글이 그리는 어느 이는 것으로 그는 것이다.                                                                                                                                                                                                                                                                                                                                                                                                                                                                                                                                                                                                                                                                                                                                                                                                                                                                                                                                                                                                                                                                                                                                                                                                                                                                                                                                                                                                                                                                                                                                                                                                                                                                                                                                                                                                                                                                                                                                                                                                                                                         | • .              |
| EXTERNAL ENGINE COMPONENTS - RIGHT SIDE                                                                                                                                                                                                                                                                                                                                                                                                                                                                                                                                                                                                                                                                                                                                                                                                                                                                                                                                                                                                                                                                                                                                                                                                                                                                                                                                                                                                                                                                                                                                                                                                                                                                                                                                                                                                                                                                                                                                                                                                                                                                                        | A8'              |
| EXTERNAL ENGINE COMPONENTS - LEFT SIDE                                                                                                                                                                                                                                                                                                                                                                                                                                                                                                                                                                                                                                                                                                                                                                                                                                                                                                                                                                                                                                                                                                                                                                                                                                                                                                                                                                                                                                                                                                                                                                                                                                                                                                                                                                                                                                                                                                                                                                                                                                                                                         | A10<br>A12       |
| COOLING SYSTEM ADIATOR 125 - 300 KW SETS                                                                                                                                                                                                                                                                                                                                                                                                                                                                                                                                                                                                                                                                                                                                                                                                                                                                                                                                                                                                                                                                                                                                                                                                                                                                                                                                                                                                                                                                                                                                                                                                                                                                                                                                                                                                                                                                                                                                                                                                                                                                                       | A12              |
| COOLING SYSTEM ADTATOR 310-350 KW SETS                                                                                                                                                                                                                                                                                                                                                                                                                                                                                                                                                                                                                                                                                                                                                                                                                                                                                                                                                                                                                                                                                                                                                                                                                                                                                                                                                                                                                                                                                                                                                                                                                                                                                                                                                                                                                                                                                                                                                                                                                                                                                         | B2               |
| ENGINE COOLANT HEATER (INSTALLED AT ENGINE FACTORY)                                                                                                                                                                                                                                                                                                                                                                                                                                                                                                                                                                                                                                                                                                                                                                                                                                                                                                                                                                                                                                                                                                                                                                                                                                                                                                                                                                                                                                                                                                                                                                                                                                                                                                                                                                                                                                                                                                                                                                                                                                                                            |                  |
| ENGINE COOLANT HEATER (INSTALLED AT GENERATOR ASSEMBLY)                                                                                                                                                                                                                                                                                                                                                                                                                                                                                                                                                                                                                                                                                                                                                                                                                                                                                                                                                                                                                                                                                                                                                                                                                                                                                                                                                                                                                                                                                                                                                                                                                                                                                                                                                                                                                                                                                                                                                                                                                                                                        | B5               |
| BLANK PAGE                                                                                                                                                                                                                                                                                                                                                                                                                                                                                                                                                                                                                                                                                                                                                                                                                                                                                                                                                                                                                                                                                                                                                                                                                                                                                                                                                                                                                                                                                                                                                                                                                                                                                                                                                                                                                                                                                                                                                                                                                                                                                                                     | נט               |
| TABLE OF CONTENTS FOR GENERATOR SECTION                                                                                                                                                                                                                                                                                                                                                                                                                                                                                                                                                                                                                                                                                                                                                                                                                                                                                                                                                                                                                                                                                                                                                                                                                                                                                                                                                                                                                                                                                                                                                                                                                                                                                                                                                                                                                                                                                                                                                                                                                                                                                        | B6               |
| GENERATOR (125, 145, 150, 175 KW SETS ONLY)                                                                                                                                                                                                                                                                                                                                                                                                                                                                                                                                                                                                                                                                                                                                                                                                                                                                                                                                                                                                                                                                                                                                                                                                                                                                                                                                                                                                                                                                                                                                                                                                                                                                                                                                                                                                                                                                                                                                                                                                                                                                                    | . B7             |
| GENERATOR (190-350KW SETS ONLY)                                                                                                                                                                                                                                                                                                                                                                                                                                                                                                                                                                                                                                                                                                                                                                                                                                                                                                                                                                                                                                                                                                                                                                                                                                                                                                                                                                                                                                                                                                                                                                                                                                                                                                                                                                                                                                                                                                                                                                                                                                                                                                | B8               |
| STATOR SECTION OF GENERATOR (125,145,150,175KW SET                                                                                                                                                                                                                                                                                                                                                                                                                                                                                                                                                                                                                                                                                                                                                                                                                                                                                                                                                                                                                                                                                                                                                                                                                                                                                                                                                                                                                                                                                                                                                                                                                                                                                                                                                                                                                                                                                                                                                                                                                                                                             | B10              |
| STATOR SECTION OF GENERATOR (190-300 & 350KW SETS)                                                                                                                                                                                                                                                                                                                                                                                                                                                                                                                                                                                                                                                                                                                                                                                                                                                                                                                                                                                                                                                                                                                                                                                                                                                                                                                                                                                                                                                                                                                                                                                                                                                                                                                                                                                                                                                                                                                                                                                                                                                                             | B12              |
| STATOR SECTION OF GENERATOR (310KW SET ONLY)                                                                                                                                                                                                                                                                                                                                                                                                                                                                                                                                                                                                                                                                                                                                                                                                                                                                                                                                                                                                                                                                                                                                                                                                                                                                                                                                                                                                                                                                                                                                                                                                                                                                                                                                                                                                                                                                                                                                                                                                                                                                                   | B14              |
| GEN ROTOR SECTION (125,145,150,175KW SETS                                                                                                                                                                                                                                                                                                                                                                                                                                                                                                                                                                                                                                                                                                                                                                                                                                                                                                                                                                                                                                                                                                                                                                                                                                                                                                                                                                                                                                                                                                                                                                                                                                                                                                                                                                                                                                                                                                                                                                                                                                                                                      | C2               |
| GEN ROTOR SECTION (190-300 & 350KW SETS                                                                                                                                                                                                                                                                                                                                                                                                                                                                                                                                                                                                                                                                                                                                                                                                                                                                                                                                                                                                                                                                                                                                                                                                                                                                                                                                                                                                                                                                                                                                                                                                                                                                                                                                                                                                                                                                                                                                                                                                                                                                                        | C4               |
| GEN ROTOR SECTION (310KW SET ONLY)                                                                                                                                                                                                                                                                                                                                                                                                                                                                                                                                                                                                                                                                                                                                                                                                                                                                                                                                                                                                                                                                                                                                                                                                                                                                                                                                                                                                                                                                                                                                                                                                                                                                                                                                                                                                                                                                                                                                                                                                                                                                                             | C6               |
| BLANK PAGE                                                                                                                                                                                                                                                                                                                                                                                                                                                                                                                                                                                                                                                                                                                                                                                                                                                                                                                                                                                                                                                                                                                                                                                                                                                                                                                                                                                                                                                                                                                                                                                                                                                                                                                                                                                                                                                                                                                                                                                                                                                                                                                     | C7               |
| PERMANENT MAGNET EXCITER                                                                                                                                                                                                                                                                                                                                                                                                                                                                                                                                                                                                                                                                                                                                                                                                                                                                                                                                                                                                                                                                                                                                                                                                                                                                                                                                                                                                                                                                                                                                                                                                                                                                                                                                                                                                                                                                                                                                                                                                                                                                                                       | C8               |
| OVERSPEED SENSOR                                                                                                                                                                                                                                                                                                                                                                                                                                                                                                                                                                                                                                                                                                                                                                                                                                                                                                                                                                                                                                                                                                                                                                                                                                                                                                                                                                                                                                                                                                                                                                                                                                                                                                                                                                                                                                                                                                                                                                                                                                                                                                               | C9               |
| OVERSPEED SWITCH                                                                                                                                                                                                                                                                                                                                                                                                                                                                                                                                                                                                                                                                                                                                                                                                                                                                                                                                                                                                                                                                                                                                                                                                                                                                                                                                                                                                                                                                                                                                                                                                                                                                                                                                                                                                                                                                                                                                                                                                                                                                                                               | C10              |
| BLANK PAGE                                                                                                                                                                                                                                                                                                                                                                                                                                                                                                                                                                                                                                                                                                                                                                                                                                                                                                                                                                                                                                                                                                                                                                                                                                                                                                                                                                                                                                                                                                                                                                                                                                                                                                                                                                                                                                                                                                                                                                                                                                                                                                                     | C11 <sup>†</sup> |
|                                                                                                                                                                                                                                                                                                                                                                                                                                                                                                                                                                                                                                                                                                                                                                                                                                                                                                                                                                                                                                                                                                                                                                                                                                                                                                                                                                                                                                                                                                                                                                                                                                                                                                                                                                                                                                                                                                                                                                                                                                                                                                                                | C12              |
| TABLE OF CONTENTS FOR GENERATOR SET CONTROLS                                                                                                                                                                                                                                                                                                                                                                                                                                                                                                                                                                                                                                                                                                                                                                                                                                                                                                                                                                                                                                                                                                                                                                                                                                                                                                                                                                                                                                                                                                                                                                                                                                                                                                                                                                                                                                                                                                                                                                                                                                                                                   | C14              |
| GENERATOR SET CONTROL (WITH HOUSING ENCLOSURE)                                                                                                                                                                                                                                                                                                                                                                                                                                                                                                                                                                                                                                                                                                                                                                                                                                                                                                                                                                                                                                                                                                                                                                                                                                                                                                                                                                                                                                                                                                                                                                                                                                                                                                                                                                                                                                                                                                                                                                                                                                                                                 | D2               |
| BUGINE CONTROL COMPONENTS (SETS WITH HOUSING ENCLOSURE)                                                                                                                                                                                                                                                                                                                                                                                                                                                                                                                                                                                                                                                                                                                                                                                                                                                                                                                                                                                                                                                                                                                                                                                                                                                                                                                                                                                                                                                                                                                                                                                                                                                                                                                                                                                                                                                                                                                                                                                                                                                                        | •••              |
| OWNER OF THE PARTY | D5               |
| CONTROL HEATER (SETS WITH HOUSING ENCLOSURE)                                                                                                                                                                                                                                                                                                                                                                                                                                                                                                                                                                                                                                                                                                                                                                                                                                                                                                                                                                                                                                                                                                                                                                                                                                                                                                                                                                                                                                                                                                                                                                                                                                                                                                                                                                                                                                                                                                                                                                                                                                                                                   |                  |
| POTENTIAL TRANSFORMER (SETS WITH HOUSING ENCLOSURE                                                                                                                                                                                                                                                                                                                                                                                                                                                                                                                                                                                                                                                                                                                                                                                                                                                                                                                                                                                                                                                                                                                                                                                                                                                                                                                                                                                                                                                                                                                                                                                                                                                                                                                                                                                                                                                                                                                                                                                                                                                                             | D7               |
| WATTMETER (SETS WITH HOUSING ENCLOSURE)                                                                                                                                                                                                                                                                                                                                                                                                                                                                                                                                                                                                                                                                                                                                                                                                                                                                                                                                                                                                                                                                                                                                                                                                                                                                                                                                                                                                                                                                                                                                                                                                                                                                                                                                                                                                                                                                                                                                                                                                                                                                                        | D8               |
| GENERATOR SET CONTROL (WITHOUT HOUSING ENCLOSURE)                                                                                                                                                                                                                                                                                                                                                                                                                                                                                                                                                                                                                                                                                                                                                                                                                                                                                                                                                                                                                                                                                                                                                                                                                                                                                                                                                                                                                                                                                                                                                                                                                                                                                                                                                                                                                                                                                                                                                                                                                                                                              |                  |
| ENGINE CONTROL COMPONENTS (SETS WITHOUT HOUSING ENCLOSURE)                                                                                                                                                                                                                                                                                                                                                                                                                                                                                                                                                                                                                                                                                                                                                                                                                                                                                                                                                                                                                                                                                                                                                                                                                                                                                                                                                                                                                                                                                                                                                                                                                                                                                                                                                                                                                                                                                                                                                                                                                                                                     | D12              |
| GENERATOR CONTROL COMPONENTS (SETS WITHOUT HOUSING ENCLOSURE)                                                                                                                                                                                                                                                                                                                                                                                                                                                                                                                                                                                                                                                                                                                                                                                                                                                                                                                                                                                                                                                                                                                                                                                                                                                                                                                                                                                                                                                                                                                                                                                                                                                                                                                                                                                                                                                                                                                                                                                                                                                                  | D14              |
| BLANK PAGE                                                                                                                                                                                                                                                                                                                                                                                                                                                                                                                                                                                                                                                                                                                                                                                                                                                                                                                                                                                                                                                                                                                                                                                                                                                                                                                                                                                                                                                                                                                                                                                                                                                                                                                                                                                                                                                                                                                                                                                                                                                                                                                     | . £1             |
|                                                                                                                                                                                                                                                                                                                                                                                                                                                                                                                                                                                                                                                                                                                                                                                                                                                                                                                                                                                                                                                                                                                                                                                                                                                                                                                                                                                                                                                                                                                                                                                                                                                                                                                                                                                                                                                                                                                                                                                                                                                                                                                                |                  |