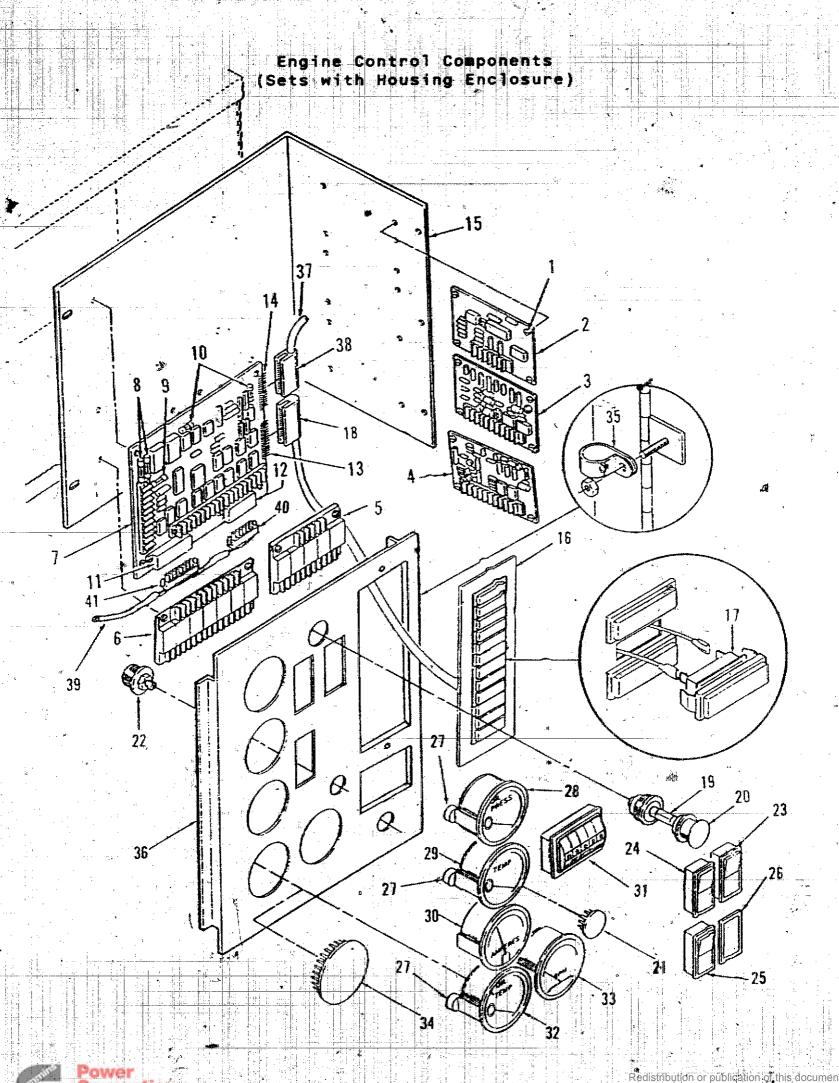

### TABLE OF CONTENTS

| 문사를 통해 보고 한다면 되고 있다면 되는데 보았다면 되고 있습니다. 그 사람들이 되는데 되는데 되는데 되는데 되는데 보고 있는데 하는데 되는데 되는데 되는데 되는데 되는데 되는데 되는데 되는데 되는데<br>그는데 그들은 사람들은 사람들이 불편되었다면 사용을 하셨다면 되었다면 보고 있는데 이를 보고 있다면 되는데 되는데 되었다면 되었다면 되었다면 되었다면 되었다면 되었다.                                                                                                                                                                                                                                                                                                                                                                                                                                                                                                                                                                                                                                                                                                                                                                                                                                                                                                                                                                                                                                                                                                                                                                                                                                                                                                                                                                                                                                                                                                                                                                                                                                                                                                                                                                                                                                                                                                              | ĞRID             |
|--------------------------------------------------------------------------------------------------------------------------------------------------------------------------------------------------------------------------------------------------------------------------------------------------------------------------------------------------------------------------------------------------------------------------------------------------------------------------------------------------------------------------------------------------------------------------------------------------------------------------------------------------------------------------------------------------------------------------------------------------------------------------------------------------------------------------------------------------------------------------------------------------------------------------------------------------------------------------------------------------------------------------------------------------------------------------------------------------------------------------------------------------------------------------------------------------------------------------------------------------------------------------------------------------------------------------------------------------------------------------------------------------------------------------------------------------------------------------------------------------------------------------------------------------------------------------------------------------------------------------------------------------------------------------------------------------------------------------------------------------------------------------------------------------------------------------------------------------------------------------------------------------------------------------------------------------------------------------------------------------------------------------------------------------------------------------------------------------------------------------------|------------------|
| INTRODUCTION                                                                                                                                                                                                                                                                                                                                                                                                                                                                                                                                                                                                                                                                                                                                                                                                                                                                                                                                                                                                                                                                                                                                                                                                                                                                                                                                                                                                                                                                                                                                                                                                                                                                                                                                                                                                                                                                                                                                                                                                                                                                                                                   | A4               |
| INDEX                                                                                                                                                                                                                                                                                                                                                                                                                                                                                                                                                                                                                                                                                                                                                                                                                                                                                                                                                                                                                                                                                                                                                                                                                                                                                                                                                                                                                                                                                                                                                                                                                                                                                                                                                                                                                                                                                                                                                                                                                                                                                                                          | A5               |
| 회는 배를 보고를 받고 있는데 그를 가게 한 눈이를 느린다. 그는 그는 그리고 한 글이 그리는 어느 이는 것으로 그는 것이다.                                                                                                                                                                                                                                                                                                                                                                                                                                                                                                                                                                                                                                                                                                                                                                                                                                                                                                                                                                                                                                                                                                                                                                                                                                                                                                                                                                                                                                                                                                                                                                                                                                                                                                                                                                                                                                                                                                                                                                                                                                                         | • .              |
| EXTERNAL ENGINE COMPONENTS - RIGHT SIDE                                                                                                                                                                                                                                                                                                                                                                                                                                                                                                                                                                                                                                                                                                                                                                                                                                                                                                                                                                                                                                                                                                                                                                                                                                                                                                                                                                                                                                                                                                                                                                                                                                                                                                                                                                                                                                                                                                                                                                                                                                                                                        | A8'              |
| EXTERNAL ENGINE COMPONENTS - LEFT SIDE                                                                                                                                                                                                                                                                                                                                                                                                                                                                                                                                                                                                                                                                                                                                                                                                                                                                                                                                                                                                                                                                                                                                                                                                                                                                                                                                                                                                                                                                                                                                                                                                                                                                                                                                                                                                                                                                                                                                                                                                                                                                                         | A10<br>A12       |
| COOLING SYSTEM ADIATOR 125 - 300 KW SETS                                                                                                                                                                                                                                                                                                                                                                                                                                                                                                                                                                                                                                                                                                                                                                                                                                                                                                                                                                                                                                                                                                                                                                                                                                                                                                                                                                                                                                                                                                                                                                                                                                                                                                                                                                                                                                                                                                                                                                                                                                                                                       | A12              |
| COOLING SYSTEM ADTATOR 310-350 KW SETS                                                                                                                                                                                                                                                                                                                                                                                                                                                                                                                                                                                                                                                                                                                                                                                                                                                                                                                                                                                                                                                                                                                                                                                                                                                                                                                                                                                                                                                                                                                                                                                                                                                                                                                                                                                                                                                                                                                                                                                                                                                                                         | B2               |
| ENGINE COOLANT HEATER (INSTALLED AT ENGINE FACTORY)                                                                                                                                                                                                                                                                                                                                                                                                                                                                                                                                                                                                                                                                                                                                                                                                                                                                                                                                                                                                                                                                                                                                                                                                                                                                                                                                                                                                                                                                                                                                                                                                                                                                                                                                                                                                                                                                                                                                                                                                                                                                            |                  |
| ENGINE COOLANT HEATER (INSTALLED AT GENERATOR ASSEMBLY)                                                                                                                                                                                                                                                                                                                                                                                                                                                                                                                                                                                                                                                                                                                                                                                                                                                                                                                                                                                                                                                                                                                                                                                                                                                                                                                                                                                                                                                                                                                                                                                                                                                                                                                                                                                                                                                                                                                                                                                                                                                                        | B5               |
| BLANK PAGE                                                                                                                                                                                                                                                                                                                                                                                                                                                                                                                                                                                                                                                                                                                                                                                                                                                                                                                                                                                                                                                                                                                                                                                                                                                                                                                                                                                                                                                                                                                                                                                                                                                                                                                                                                                                                                                                                                                                                                                                                                                                                                                     | נט               |
| TABLE OF CONTENTS FOR GENERATOR SECTION                                                                                                                                                                                                                                                                                                                                                                                                                                                                                                                                                                                                                                                                                                                                                                                                                                                                                                                                                                                                                                                                                                                                                                                                                                                                                                                                                                                                                                                                                                                                                                                                                                                                                                                                                                                                                                                                                                                                                                                                                                                                                        | B6               |
| GENERATOR (125, 145, 150, 175 KW SETS ONLY)                                                                                                                                                                                                                                                                                                                                                                                                                                                                                                                                                                                                                                                                                                                                                                                                                                                                                                                                                                                                                                                                                                                                                                                                                                                                                                                                                                                                                                                                                                                                                                                                                                                                                                                                                                                                                                                                                                                                                                                                                                                                                    | . B7             |
| GENERATOR (190-350KW SETS ONLY)                                                                                                                                                                                                                                                                                                                                                                                                                                                                                                                                                                                                                                                                                                                                                                                                                                                                                                                                                                                                                                                                                                                                                                                                                                                                                                                                                                                                                                                                                                                                                                                                                                                                                                                                                                                                                                                                                                                                                                                                                                                                                                | B8               |
| STATOR SECTION OF GENERATOR (125,145,150,175KW SET                                                                                                                                                                                                                                                                                                                                                                                                                                                                                                                                                                                                                                                                                                                                                                                                                                                                                                                                                                                                                                                                                                                                                                                                                                                                                                                                                                                                                                                                                                                                                                                                                                                                                                                                                                                                                                                                                                                                                                                                                                                                             | B10              |
| STATOR SECTION OF GENERATOR (190-300 & 350KW SETS)                                                                                                                                                                                                                                                                                                                                                                                                                                                                                                                                                                                                                                                                                                                                                                                                                                                                                                                                                                                                                                                                                                                                                                                                                                                                                                                                                                                                                                                                                                                                                                                                                                                                                                                                                                                                                                                                                                                                                                                                                                                                             | B12              |
| STATOR SECTION OF GENERATOR (310KW SET ONLY)                                                                                                                                                                                                                                                                                                                                                                                                                                                                                                                                                                                                                                                                                                                                                                                                                                                                                                                                                                                                                                                                                                                                                                                                                                                                                                                                                                                                                                                                                                                                                                                                                                                                                                                                                                                                                                                                                                                                                                                                                                                                                   | B14              |
| GEN ROTOR SECTION (125,145,150,175KW SETS                                                                                                                                                                                                                                                                                                                                                                                                                                                                                                                                                                                                                                                                                                                                                                                                                                                                                                                                                                                                                                                                                                                                                                                                                                                                                                                                                                                                                                                                                                                                                                                                                                                                                                                                                                                                                                                                                                                                                                                                                                                                                      | C2               |
| GEN ROTOR SECTION (190-300 & 350KW SETS                                                                                                                                                                                                                                                                                                                                                                                                                                                                                                                                                                                                                                                                                                                                                                                                                                                                                                                                                                                                                                                                                                                                                                                                                                                                                                                                                                                                                                                                                                                                                                                                                                                                                                                                                                                                                                                                                                                                                                                                                                                                                        | C4               |
| GEN ROTOR SECTION (310KW SET ONLY)                                                                                                                                                                                                                                                                                                                                                                                                                                                                                                                                                                                                                                                                                                                                                                                                                                                                                                                                                                                                                                                                                                                                                                                                                                                                                                                                                                                                                                                                                                                                                                                                                                                                                                                                                                                                                                                                                                                                                                                                                                                                                             | C6               |
| BLANK PAGE                                                                                                                                                                                                                                                                                                                                                                                                                                                                                                                                                                                                                                                                                                                                                                                                                                                                                                                                                                                                                                                                                                                                                                                                                                                                                                                                                                                                                                                                                                                                                                                                                                                                                                                                                                                                                                                                                                                                                                                                                                                                                                                     | C7               |
| PERMANENT MAGNET EXCITER                                                                                                                                                                                                                                                                                                                                                                                                                                                                                                                                                                                                                                                                                                                                                                                                                                                                                                                                                                                                                                                                                                                                                                                                                                                                                                                                                                                                                                                                                                                                                                                                                                                                                                                                                                                                                                                                                                                                                                                                                                                                                                       | C8               |
| OVERSPEED SENSOR                                                                                                                                                                                                                                                                                                                                                                                                                                                                                                                                                                                                                                                                                                                                                                                                                                                                                                                                                                                                                                                                                                                                                                                                                                                                                                                                                                                                                                                                                                                                                                                                                                                                                                                                                                                                                                                                                                                                                                                                                                                                                                               | C9               |
| OVERSPEED SWITCH                                                                                                                                                                                                                                                                                                                                                                                                                                                                                                                                                                                                                                                                                                                                                                                                                                                                                                                                                                                                                                                                                                                                                                                                                                                                                                                                                                                                                                                                                                                                                                                                                                                                                                                                                                                                                                                                                                                                                                                                                                                                                                               | C10              |
| BLANK PAGE                                                                                                                                                                                                                                                                                                                                                                                                                                                                                                                                                                                                                                                                                                                                                                                                                                                                                                                                                                                                                                                                                                                                                                                                                                                                                                                                                                                                                                                                                                                                                                                                                                                                                                                                                                                                                                                                                                                                                                                                                                                                                                                     | C11 <sup>†</sup> |
|                                                                                                                                                                                                                                                                                                                                                                                                                                                                                                                                                                                                                                                                                                                                                                                                                                                                                                                                                                                                                                                                                                                                                                                                                                                                                                                                                                                                                                                                                                                                                                                                                                                                                                                                                                                                                                                                                                                                                                                                                                                                                                                                | C12              |
| TABLE OF CONTENTS FOR GENERATOR SET CONTROLS                                                                                                                                                                                                                                                                                                                                                                                                                                                                                                                                                                                                                                                                                                                                                                                                                                                                                                                                                                                                                                                                                                                                                                                                                                                                                                                                                                                                                                                                                                                                                                                                                                                                                                                                                                                                                                                                                                                                                                                                                                                                                   | C14              |
| GENERATOR SET CONTROL (WITH HOUSING ENCLOSURE)                                                                                                                                                                                                                                                                                                                                                                                                                                                                                                                                                                                                                                                                                                                                                                                                                                                                                                                                                                                                                                                                                                                                                                                                                                                                                                                                                                                                                                                                                                                                                                                                                                                                                                                                                                                                                                                                                                                                                                                                                                                                                 | D2               |
| BUGINE CONTROL COMPONENTS (SETS WITH HOUSING ENCLOSURE)                                                                                                                                                                                                                                                                                                                                                                                                                                                                                                                                                                                                                                                                                                                                                                                                                                                                                                                                                                                                                                                                                                                                                                                                                                                                                                                                                                                                                                                                                                                                                                                                                                                                                                                                                                                                                                                                                                                                                                                                                                                                        | •••              |
| OWNER OF THE PARTY | D5               |
| CONTROL HEATER (SETS WITH HOUSING ENCLOSURE)                                                                                                                                                                                                                                                                                                                                                                                                                                                                                                                                                                                                                                                                                                                                                                                                                                                                                                                                                                                                                                                                                                                                                                                                                                                                                                                                                                                                                                                                                                                                                                                                                                                                                                                                                                                                                                                                                                                                                                                                                                                                                   |                  |
| POTENTIAL TRANSFORMER (SETS WITH HOUSING ENCLOSURE                                                                                                                                                                                                                                                                                                                                                                                                                                                                                                                                                                                                                                                                                                                                                                                                                                                                                                                                                                                                                                                                                                                                                                                                                                                                                                                                                                                                                                                                                                                                                                                                                                                                                                                                                                                                                                                                                                                                                                                                                                                                             | D7               |
| WATTMETER (SETS WITH HOUSING ENCLOSURE)                                                                                                                                                                                                                                                                                                                                                                                                                                                                                                                                                                                                                                                                                                                                                                                                                                                                                                                                                                                                                                                                                                                                                                                                                                                                                                                                                                                                                                                                                                                                                                                                                                                                                                                                                                                                                                                                                                                                                                                                                                                                                        | D8               |
| GENERATOR SET CONTROL (WITHOUT HOUSING ENCLOSURE)                                                                                                                                                                                                                                                                                                                                                                                                                                                                                                                                                                                                                                                                                                                                                                                                                                                                                                                                                                                                                                                                                                                                                                                                                                                                                                                                                                                                                                                                                                                                                                                                                                                                                                                                                                                                                                                                                                                                                                                                                                                                              |                  |
| ENGINE CONTROL COMPONENTS (SETS WITHOUT HOUSING ENCLOSURE)                                                                                                                                                                                                                                                                                                                                                                                                                                                                                                                                                                                                                                                                                                                                                                                                                                                                                                                                                                                                                                                                                                                                                                                                                                                                                                                                                                                                                                                                                                                                                                                                                                                                                                                                                                                                                                                                                                                                                                                                                                                                     | D12              |
| GENERATOR CONTROL COMPONENTS (SETS WITHOUT HOUSING ENCLOSURE)                                                                                                                                                                                                                                                                                                                                                                                                                                                                                                                                                                                                                                                                                                                                                                                                                                                                                                                                                                                                                                                                                                                                                                                                                                                                                                                                                                                                                                                                                                                                                                                                                                                                                                                                                                                                                                                                                                                                                                                                                                                                  | D14              |
| BLANK PAGE                                                                                                                                                                                                                                                                                                                                                                                                                                                                                                                                                                                                                                                                                                                                                                                                                                                                                                                                                                                                                                                                                                                                                                                                                                                                                                                                                                                                                                                                                                                                                                                                                                                                                                                                                                                                                                                                                                                                                                                                                                                                                                                     | . £1             |
|                                                                                                                                                                                                                                                                                                                                                                                                                                                                                                                                                                                                                                                                                                                                                                                                                                                                                                                                                                                                                                                                                                                                                                                                                                                                                                                                                                                                                                                                                                                                                                                                                                                                                                                                                                                                                                                                                                                                                                                                                                                                                                                                |                  |