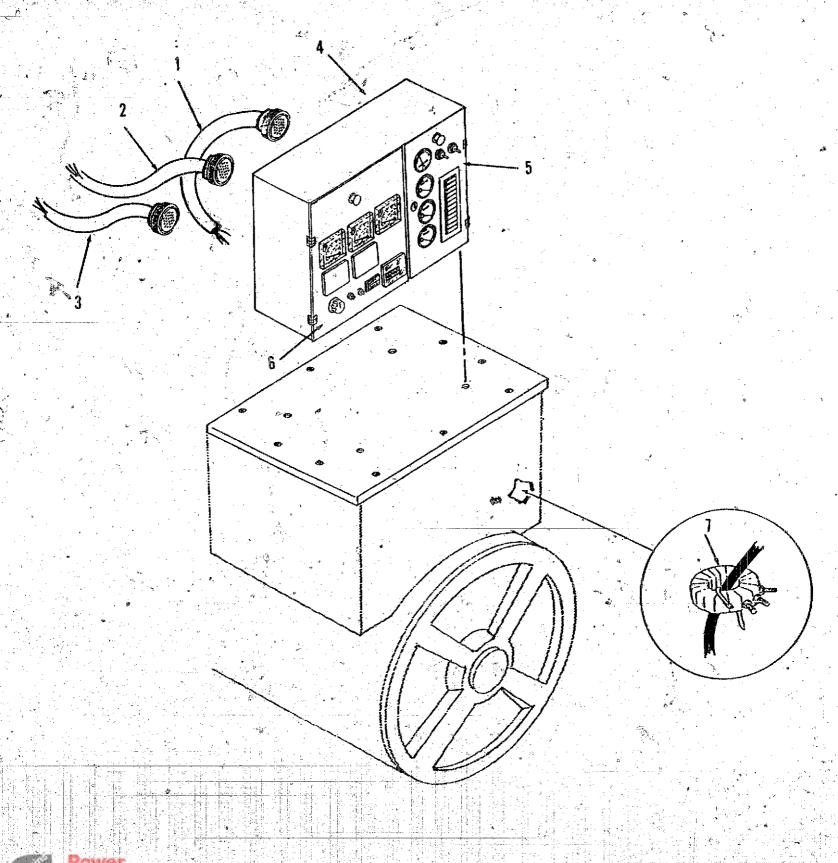

### TABLE OF CONTENTS

| 문사를 통해 보고 한다면 되고 있다면 되는데 보았다면 되고 있습니다. 그 사람들이 되는데 되는데 되는데 되는데 되는데 보고 있는데 하는데 되는데 되는데 되는데 되는데 되는데 되는데 되는데 되는데 되는데<br>그는데 그들은 사람들은 사람들이 불편되었다면 사용을 하셨다면 되었다면 보고 있는데 이를 보고 있다면 되는데 되는데 되었다면 되었다면 되었다면 되었다면 되었다면 되었다.                                                                                                                                                                                                                                                                                                                                                                                                                                                                                                                                                                                                                                                                                                                                                                                                                                                                                                                                                                                                                                                                                                                                                                                                                                                                                                                                                                                                                                                                                                                                                                                                                                                                                                                                                                                                                                                                                                              | ĞRID             |
|--------------------------------------------------------------------------------------------------------------------------------------------------------------------------------------------------------------------------------------------------------------------------------------------------------------------------------------------------------------------------------------------------------------------------------------------------------------------------------------------------------------------------------------------------------------------------------------------------------------------------------------------------------------------------------------------------------------------------------------------------------------------------------------------------------------------------------------------------------------------------------------------------------------------------------------------------------------------------------------------------------------------------------------------------------------------------------------------------------------------------------------------------------------------------------------------------------------------------------------------------------------------------------------------------------------------------------------------------------------------------------------------------------------------------------------------------------------------------------------------------------------------------------------------------------------------------------------------------------------------------------------------------------------------------------------------------------------------------------------------------------------------------------------------------------------------------------------------------------------------------------------------------------------------------------------------------------------------------------------------------------------------------------------------------------------------------------------------------------------------------------|------------------|
| INTRODUCTION                                                                                                                                                                                                                                                                                                                                                                                                                                                                                                                                                                                                                                                                                                                                                                                                                                                                                                                                                                                                                                                                                                                                                                                                                                                                                                                                                                                                                                                                                                                                                                                                                                                                                                                                                                                                                                                                                                                                                                                                                                                                                                                   | A4               |
| INDEX                                                                                                                                                                                                                                                                                                                                                                                                                                                                                                                                                                                                                                                                                                                                                                                                                                                                                                                                                                                                                                                                                                                                                                                                                                                                                                                                                                                                                                                                                                                                                                                                                                                                                                                                                                                                                                                                                                                                                                                                                                                                                                                          | A5               |
| 회는 배를 보고를 받고 있는데 그를 가게 한 눈이를 느린다. 그는 그는 그리고 한 글이 그리는 어느 이는 것으로 그는 것이다.                                                                                                                                                                                                                                                                                                                                                                                                                                                                                                                                                                                                                                                                                                                                                                                                                                                                                                                                                                                                                                                                                                                                                                                                                                                                                                                                                                                                                                                                                                                                                                                                                                                                                                                                                                                                                                                                                                                                                                                                                                                         | • .              |
| EXTERNAL ENGINE COMPONENTS - RIGHT SIDE                                                                                                                                                                                                                                                                                                                                                                                                                                                                                                                                                                                                                                                                                                                                                                                                                                                                                                                                                                                                                                                                                                                                                                                                                                                                                                                                                                                                                                                                                                                                                                                                                                                                                                                                                                                                                                                                                                                                                                                                                                                                                        | A8'              |
| EXTERNAL ENGINE COMPONENTS - LEFT SIDE                                                                                                                                                                                                                                                                                                                                                                                                                                                                                                                                                                                                                                                                                                                                                                                                                                                                                                                                                                                                                                                                                                                                                                                                                                                                                                                                                                                                                                                                                                                                                                                                                                                                                                                                                                                                                                                                                                                                                                                                                                                                                         | A10<br>A12       |
| COOLING SYSTEM ADIATOR 125 - 300 KW SETS                                                                                                                                                                                                                                                                                                                                                                                                                                                                                                                                                                                                                                                                                                                                                                                                                                                                                                                                                                                                                                                                                                                                                                                                                                                                                                                                                                                                                                                                                                                                                                                                                                                                                                                                                                                                                                                                                                                                                                                                                                                                                       | A12              |
| COOLING SYSTEM ADTATOR 310-350 KW SETS                                                                                                                                                                                                                                                                                                                                                                                                                                                                                                                                                                                                                                                                                                                                                                                                                                                                                                                                                                                                                                                                                                                                                                                                                                                                                                                                                                                                                                                                                                                                                                                                                                                                                                                                                                                                                                                                                                                                                                                                                                                                                         | B2               |
| ENGINE COOLANT HEATER (INSTALLED AT ENGINE FACTORY)                                                                                                                                                                                                                                                                                                                                                                                                                                                                                                                                                                                                                                                                                                                                                                                                                                                                                                                                                                                                                                                                                                                                                                                                                                                                                                                                                                                                                                                                                                                                                                                                                                                                                                                                                                                                                                                                                                                                                                                                                                                                            |                  |
| ENGINE COOLANT HEATER (INSTALLED AT GENERATOR ASSEMBLY)                                                                                                                                                                                                                                                                                                                                                                                                                                                                                                                                                                                                                                                                                                                                                                                                                                                                                                                                                                                                                                                                                                                                                                                                                                                                                                                                                                                                                                                                                                                                                                                                                                                                                                                                                                                                                                                                                                                                                                                                                                                                        | B5               |
| BLANK PAGE                                                                                                                                                                                                                                                                                                                                                                                                                                                                                                                                                                                                                                                                                                                                                                                                                                                                                                                                                                                                                                                                                                                                                                                                                                                                                                                                                                                                                                                                                                                                                                                                                                                                                                                                                                                                                                                                                                                                                                                                                                                                                                                     | נט               |
| TABLE OF CONTENTS FOR GENERATOR SECTION                                                                                                                                                                                                                                                                                                                                                                                                                                                                                                                                                                                                                                                                                                                                                                                                                                                                                                                                                                                                                                                                                                                                                                                                                                                                                                                                                                                                                                                                                                                                                                                                                                                                                                                                                                                                                                                                                                                                                                                                                                                                                        | B6               |
| GENERATOR (125, 145, 150, 175 KW SETS ONLY)                                                                                                                                                                                                                                                                                                                                                                                                                                                                                                                                                                                                                                                                                                                                                                                                                                                                                                                                                                                                                                                                                                                                                                                                                                                                                                                                                                                                                                                                                                                                                                                                                                                                                                                                                                                                                                                                                                                                                                                                                                                                                    | . B7             |
| GENERATOR (190-350KW SETS ONLY)                                                                                                                                                                                                                                                                                                                                                                                                                                                                                                                                                                                                                                                                                                                                                                                                                                                                                                                                                                                                                                                                                                                                                                                                                                                                                                                                                                                                                                                                                                                                                                                                                                                                                                                                                                                                                                                                                                                                                                                                                                                                                                | B8               |
| STATOR SECTION OF GENERATOR (125,145,150,175KW SET                                                                                                                                                                                                                                                                                                                                                                                                                                                                                                                                                                                                                                                                                                                                                                                                                                                                                                                                                                                                                                                                                                                                                                                                                                                                                                                                                                                                                                                                                                                                                                                                                                                                                                                                                                                                                                                                                                                                                                                                                                                                             | B10              |
| STATOR SECTION OF GENERATOR (190-300 & 350KW SETS)                                                                                                                                                                                                                                                                                                                                                                                                                                                                                                                                                                                                                                                                                                                                                                                                                                                                                                                                                                                                                                                                                                                                                                                                                                                                                                                                                                                                                                                                                                                                                                                                                                                                                                                                                                                                                                                                                                                                                                                                                                                                             | B12              |
| STATOR SECTION OF GENERATOR (310KW SET ONLY)                                                                                                                                                                                                                                                                                                                                                                                                                                                                                                                                                                                                                                                                                                                                                                                                                                                                                                                                                                                                                                                                                                                                                                                                                                                                                                                                                                                                                                                                                                                                                                                                                                                                                                                                                                                                                                                                                                                                                                                                                                                                                   | B14              |
| GEN ROTOR SECTION (125,145,150,175KW SETS                                                                                                                                                                                                                                                                                                                                                                                                                                                                                                                                                                                                                                                                                                                                                                                                                                                                                                                                                                                                                                                                                                                                                                                                                                                                                                                                                                                                                                                                                                                                                                                                                                                                                                                                                                                                                                                                                                                                                                                                                                                                                      | C2               |
| GEN ROTOR SECTION (190-300 & 350KW SETS                                                                                                                                                                                                                                                                                                                                                                                                                                                                                                                                                                                                                                                                                                                                                                                                                                                                                                                                                                                                                                                                                                                                                                                                                                                                                                                                                                                                                                                                                                                                                                                                                                                                                                                                                                                                                                                                                                                                                                                                                                                                                        | C4               |
| GEN ROTOR SECTION (310KW SET ONLY)                                                                                                                                                                                                                                                                                                                                                                                                                                                                                                                                                                                                                                                                                                                                                                                                                                                                                                                                                                                                                                                                                                                                                                                                                                                                                                                                                                                                                                                                                                                                                                                                                                                                                                                                                                                                                                                                                                                                                                                                                                                                                             | C6               |
| BLANK PAGE                                                                                                                                                                                                                                                                                                                                                                                                                                                                                                                                                                                                                                                                                                                                                                                                                                                                                                                                                                                                                                                                                                                                                                                                                                                                                                                                                                                                                                                                                                                                                                                                                                                                                                                                                                                                                                                                                                                                                                                                                                                                                                                     | C7               |
| PERMANENT MAGNET EXCITER                                                                                                                                                                                                                                                                                                                                                                                                                                                                                                                                                                                                                                                                                                                                                                                                                                                                                                                                                                                                                                                                                                                                                                                                                                                                                                                                                                                                                                                                                                                                                                                                                                                                                                                                                                                                                                                                                                                                                                                                                                                                                                       | C8               |
| OVERSPEED SENSOR                                                                                                                                                                                                                                                                                                                                                                                                                                                                                                                                                                                                                                                                                                                                                                                                                                                                                                                                                                                                                                                                                                                                                                                                                                                                                                                                                                                                                                                                                                                                                                                                                                                                                                                                                                                                                                                                                                                                                                                                                                                                                                               | C9               |
| OVERSPEED SWITCH                                                                                                                                                                                                                                                                                                                                                                                                                                                                                                                                                                                                                                                                                                                                                                                                                                                                                                                                                                                                                                                                                                                                                                                                                                                                                                                                                                                                                                                                                                                                                                                                                                                                                                                                                                                                                                                                                                                                                                                                                                                                                                               | C10              |
| BLANK PAGE                                                                                                                                                                                                                                                                                                                                                                                                                                                                                                                                                                                                                                                                                                                                                                                                                                                                                                                                                                                                                                                                                                                                                                                                                                                                                                                                                                                                                                                                                                                                                                                                                                                                                                                                                                                                                                                                                                                                                                                                                                                                                                                     | C11 <sup>†</sup> |
|                                                                                                                                                                                                                                                                                                                                                                                                                                                                                                                                                                                                                                                                                                                                                                                                                                                                                                                                                                                                                                                                                                                                                                                                                                                                                                                                                                                                                                                                                                                                                                                                                                                                                                                                                                                                                                                                                                                                                                                                                                                                                                                                | C12              |
| TABLE OF CONTENTS FOR GENERATOR SET CONTROLS                                                                                                                                                                                                                                                                                                                                                                                                                                                                                                                                                                                                                                                                                                                                                                                                                                                                                                                                                                                                                                                                                                                                                                                                                                                                                                                                                                                                                                                                                                                                                                                                                                                                                                                                                                                                                                                                                                                                                                                                                                                                                   | C14              |
| GENERATOR SET CONTROL (WITH HOUSING ENCLOSURE)                                                                                                                                                                                                                                                                                                                                                                                                                                                                                                                                                                                                                                                                                                                                                                                                                                                                                                                                                                                                                                                                                                                                                                                                                                                                                                                                                                                                                                                                                                                                                                                                                                                                                                                                                                                                                                                                                                                                                                                                                                                                                 | D2               |
| BUGINE CONTROL COMPONENTS (SETS WITH HOUSING ENCLOSURE)                                                                                                                                                                                                                                                                                                                                                                                                                                                                                                                                                                                                                                                                                                                                                                                                                                                                                                                                                                                                                                                                                                                                                                                                                                                                                                                                                                                                                                                                                                                                                                                                                                                                                                                                                                                                                                                                                                                                                                                                                                                                        | •••              |
| OWNER OF THE PARTY | D5               |
| CONTROL HEATER (SETS WITH HOUSING ENCLOSURE)                                                                                                                                                                                                                                                                                                                                                                                                                                                                                                                                                                                                                                                                                                                                                                                                                                                                                                                                                                                                                                                                                                                                                                                                                                                                                                                                                                                                                                                                                                                                                                                                                                                                                                                                                                                                                                                                                                                                                                                                                                                                                   |                  |
| POTENTIAL TRANSFORMER (SETS WITH HOUSING ENCLOSURE                                                                                                                                                                                                                                                                                                                                                                                                                                                                                                                                                                                                                                                                                                                                                                                                                                                                                                                                                                                                                                                                                                                                                                                                                                                                                                                                                                                                                                                                                                                                                                                                                                                                                                                                                                                                                                                                                                                                                                                                                                                                             | D7               |
| WATTMETER (SETS WITH HOUSING ENCLOSURE)                                                                                                                                                                                                                                                                                                                                                                                                                                                                                                                                                                                                                                                                                                                                                                                                                                                                                                                                                                                                                                                                                                                                                                                                                                                                                                                                                                                                                                                                                                                                                                                                                                                                                                                                                                                                                                                                                                                                                                                                                                                                                        | D8               |
| GENERATOR SET CONTROL (WITHOUT HOUSING ENCLOSURE)                                                                                                                                                                                                                                                                                                                                                                                                                                                                                                                                                                                                                                                                                                                                                                                                                                                                                                                                                                                                                                                                                                                                                                                                                                                                                                                                                                                                                                                                                                                                                                                                                                                                                                                                                                                                                                                                                                                                                                                                                                                                              |                  |
| ENGINE CONTROL COMPONENTS (SETS WITHOUT HOUSING ENCLOSURE)                                                                                                                                                                                                                                                                                                                                                                                                                                                                                                                                                                                                                                                                                                                                                                                                                                                                                                                                                                                                                                                                                                                                                                                                                                                                                                                                                                                                                                                                                                                                                                                                                                                                                                                                                                                                                                                                                                                                                                                                                                                                     | D12              |
| GENERATOR CONTROL COMPONENTS (SETS WITHOUT HOUSING ENCLOSURE)                                                                                                                                                                                                                                                                                                                                                                                                                                                                                                                                                                                                                                                                                                                                                                                                                                                                                                                                                                                                                                                                                                                                                                                                                                                                                                                                                                                                                                                                                                                                                                                                                                                                                                                                                                                                                                                                                                                                                                                                                                                                  | D14              |
| BLANK PAGE                                                                                                                                                                                                                                                                                                                                                                                                                                                                                                                                                                                                                                                                                                                                                                                                                                                                                                                                                                                                                                                                                                                                                                                                                                                                                                                                                                                                                                                                                                                                                                                                                                                                                                                                                                                                                                                                                                                                                                                                                                                                                                                     | . £1             |
|                                                                                                                                                                                                                                                                                                                                                                                                                                                                                                                                                                                                                                                                                                                                                                                                                                                                                                                                                                                                                                                                                                                                                                                                                                                                                                                                                                                                                                                                                                                                                                                                                                                                                                                                                                                                                                                                                                                                                                                                                                                                                                                                |                  |