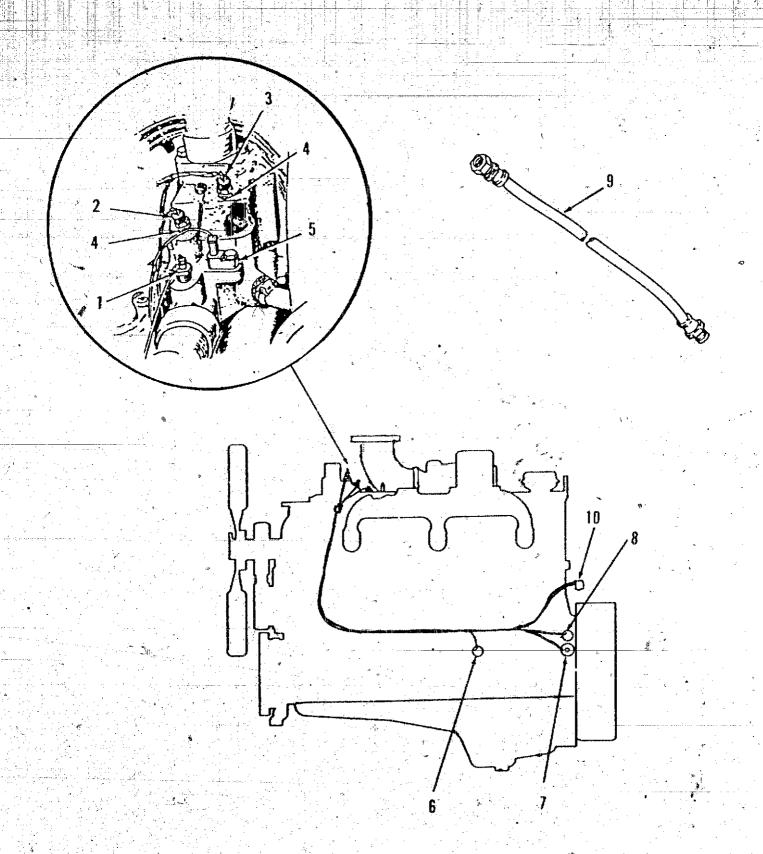

### TABLE OF CONTENTS

| 문사를 통해 보고 한다면 되고 있다면 되는데 보았다면 되고 있습니다. 그 사람들이 되는데 되는데 되는데 되는데 되는데 보고 있는데 하는데 되는데 되는데 되는데 되는데 되는데 되는데 되는데 되는데 되는데<br>그는데 그들은 사람들은 사람들이 불편되었다면 사용을 하셨다면 되었다면 보고 있는데 이를 보고 있다면 되는데 되는데 되었다면 되었다면 되었다면 되었다면 되었다면 되었다.                                                                                                                                                                                                                                                                                                                                                                                                                                                                                                                                                                                                                                                                                                                                                                                                                                                                                                                                                                                                                                                                                                                                                                                                                                                                                                                                                                                                                                                                                                                                                                                                                                                                                                                                                                                                                                                                                                              | ĞRID             |
|--------------------------------------------------------------------------------------------------------------------------------------------------------------------------------------------------------------------------------------------------------------------------------------------------------------------------------------------------------------------------------------------------------------------------------------------------------------------------------------------------------------------------------------------------------------------------------------------------------------------------------------------------------------------------------------------------------------------------------------------------------------------------------------------------------------------------------------------------------------------------------------------------------------------------------------------------------------------------------------------------------------------------------------------------------------------------------------------------------------------------------------------------------------------------------------------------------------------------------------------------------------------------------------------------------------------------------------------------------------------------------------------------------------------------------------------------------------------------------------------------------------------------------------------------------------------------------------------------------------------------------------------------------------------------------------------------------------------------------------------------------------------------------------------------------------------------------------------------------------------------------------------------------------------------------------------------------------------------------------------------------------------------------------------------------------------------------------------------------------------------------|------------------|
| INTRODUCTION                                                                                                                                                                                                                                                                                                                                                                                                                                                                                                                                                                                                                                                                                                                                                                                                                                                                                                                                                                                                                                                                                                                                                                                                                                                                                                                                                                                                                                                                                                                                                                                                                                                                                                                                                                                                                                                                                                                                                                                                                                                                                                                   | A4               |
| INDEX                                                                                                                                                                                                                                                                                                                                                                                                                                                                                                                                                                                                                                                                                                                                                                                                                                                                                                                                                                                                                                                                                                                                                                                                                                                                                                                                                                                                                                                                                                                                                                                                                                                                                                                                                                                                                                                                                                                                                                                                                                                                                                                          | A5               |
| 회는 배를 보고를 받고 있는데 그를 가게 한 눈이를 느린다. 그는 그는 그리고 한 글이 그리는 어느 이는 것으로 그는 것이다.                                                                                                                                                                                                                                                                                                                                                                                                                                                                                                                                                                                                                                                                                                                                                                                                                                                                                                                                                                                                                                                                                                                                                                                                                                                                                                                                                                                                                                                                                                                                                                                                                                                                                                                                                                                                                                                                                                                                                                                                                                                         | • .              |
| EXTERNAL ENGINE COMPONENTS - RIGHT SIDE                                                                                                                                                                                                                                                                                                                                                                                                                                                                                                                                                                                                                                                                                                                                                                                                                                                                                                                                                                                                                                                                                                                                                                                                                                                                                                                                                                                                                                                                                                                                                                                                                                                                                                                                                                                                                                                                                                                                                                                                                                                                                        | A8'              |
| EXTERNAL ENGINE COMPONENTS - LEFT SIDE                                                                                                                                                                                                                                                                                                                                                                                                                                                                                                                                                                                                                                                                                                                                                                                                                                                                                                                                                                                                                                                                                                                                                                                                                                                                                                                                                                                                                                                                                                                                                                                                                                                                                                                                                                                                                                                                                                                                                                                                                                                                                         | A10<br>A12       |
| COOLING SYSTEM ADIATOR 125 - 300 KW SETS                                                                                                                                                                                                                                                                                                                                                                                                                                                                                                                                                                                                                                                                                                                                                                                                                                                                                                                                                                                                                                                                                                                                                                                                                                                                                                                                                                                                                                                                                                                                                                                                                                                                                                                                                                                                                                                                                                                                                                                                                                                                                       | A12              |
| COOLING SYSTEM ADTATOR 310-350 KW SETS                                                                                                                                                                                                                                                                                                                                                                                                                                                                                                                                                                                                                                                                                                                                                                                                                                                                                                                                                                                                                                                                                                                                                                                                                                                                                                                                                                                                                                                                                                                                                                                                                                                                                                                                                                                                                                                                                                                                                                                                                                                                                         | B2               |
| ENGINE COOLANT HEATER (INSTALLED AT ENGINE FACTORY)                                                                                                                                                                                                                                                                                                                                                                                                                                                                                                                                                                                                                                                                                                                                                                                                                                                                                                                                                                                                                                                                                                                                                                                                                                                                                                                                                                                                                                                                                                                                                                                                                                                                                                                                                                                                                                                                                                                                                                                                                                                                            |                  |
| ENGINE COOLANT HEATER (INSTALLED AT GENERATOR ASSEMBLY)                                                                                                                                                                                                                                                                                                                                                                                                                                                                                                                                                                                                                                                                                                                                                                                                                                                                                                                                                                                                                                                                                                                                                                                                                                                                                                                                                                                                                                                                                                                                                                                                                                                                                                                                                                                                                                                                                                                                                                                                                                                                        | B5               |
| BLANK PAGE                                                                                                                                                                                                                                                                                                                                                                                                                                                                                                                                                                                                                                                                                                                                                                                                                                                                                                                                                                                                                                                                                                                                                                                                                                                                                                                                                                                                                                                                                                                                                                                                                                                                                                                                                                                                                                                                                                                                                                                                                                                                                                                     | נט               |
| TABLE OF CONTENTS FOR GENERATOR SECTION                                                                                                                                                                                                                                                                                                                                                                                                                                                                                                                                                                                                                                                                                                                                                                                                                                                                                                                                                                                                                                                                                                                                                                                                                                                                                                                                                                                                                                                                                                                                                                                                                                                                                                                                                                                                                                                                                                                                                                                                                                                                                        | B6               |
| GENERATOR (125, 145, 150, 175 KW SETS ONLY)                                                                                                                                                                                                                                                                                                                                                                                                                                                                                                                                                                                                                                                                                                                                                                                                                                                                                                                                                                                                                                                                                                                                                                                                                                                                                                                                                                                                                                                                                                                                                                                                                                                                                                                                                                                                                                                                                                                                                                                                                                                                                    | . B7             |
| GENERATOR (190-350KW SETS ONLY)                                                                                                                                                                                                                                                                                                                                                                                                                                                                                                                                                                                                                                                                                                                                                                                                                                                                                                                                                                                                                                                                                                                                                                                                                                                                                                                                                                                                                                                                                                                                                                                                                                                                                                                                                                                                                                                                                                                                                                                                                                                                                                | B8               |
| STATOR SECTION OF GENERATOR (125,145,150,175KW SET                                                                                                                                                                                                                                                                                                                                                                                                                                                                                                                                                                                                                                                                                                                                                                                                                                                                                                                                                                                                                                                                                                                                                                                                                                                                                                                                                                                                                                                                                                                                                                                                                                                                                                                                                                                                                                                                                                                                                                                                                                                                             | B10              |
| STATOR SECTION OF GENERATOR (190-300 & 350KW SETS)                                                                                                                                                                                                                                                                                                                                                                                                                                                                                                                                                                                                                                                                                                                                                                                                                                                                                                                                                                                                                                                                                                                                                                                                                                                                                                                                                                                                                                                                                                                                                                                                                                                                                                                                                                                                                                                                                                                                                                                                                                                                             | B12              |
| STATOR SECTION OF GENERATOR (310KW SET ONLY)                                                                                                                                                                                                                                                                                                                                                                                                                                                                                                                                                                                                                                                                                                                                                                                                                                                                                                                                                                                                                                                                                                                                                                                                                                                                                                                                                                                                                                                                                                                                                                                                                                                                                                                                                                                                                                                                                                                                                                                                                                                                                   | B14              |
| GEN ROTOR SECTION (125,145,150,175KW SETS                                                                                                                                                                                                                                                                                                                                                                                                                                                                                                                                                                                                                                                                                                                                                                                                                                                                                                                                                                                                                                                                                                                                                                                                                                                                                                                                                                                                                                                                                                                                                                                                                                                                                                                                                                                                                                                                                                                                                                                                                                                                                      | C2               |
| GEN ROTOR SECTION (190-300 & 350KW SETS                                                                                                                                                                                                                                                                                                                                                                                                                                                                                                                                                                                                                                                                                                                                                                                                                                                                                                                                                                                                                                                                                                                                                                                                                                                                                                                                                                                                                                                                                                                                                                                                                                                                                                                                                                                                                                                                                                                                                                                                                                                                                        | C4               |
| GEN ROTOR SECTION (310KW SET ONLY)                                                                                                                                                                                                                                                                                                                                                                                                                                                                                                                                                                                                                                                                                                                                                                                                                                                                                                                                                                                                                                                                                                                                                                                                                                                                                                                                                                                                                                                                                                                                                                                                                                                                                                                                                                                                                                                                                                                                                                                                                                                                                             | C6               |
| BLANK PAGE                                                                                                                                                                                                                                                                                                                                                                                                                                                                                                                                                                                                                                                                                                                                                                                                                                                                                                                                                                                                                                                                                                                                                                                                                                                                                                                                                                                                                                                                                                                                                                                                                                                                                                                                                                                                                                                                                                                                                                                                                                                                                                                     | C7               |
| PERMANENT MAGNET EXCITER                                                                                                                                                                                                                                                                                                                                                                                                                                                                                                                                                                                                                                                                                                                                                                                                                                                                                                                                                                                                                                                                                                                                                                                                                                                                                                                                                                                                                                                                                                                                                                                                                                                                                                                                                                                                                                                                                                                                                                                                                                                                                                       | C8               |
| OVERSPEED SENSOR                                                                                                                                                                                                                                                                                                                                                                                                                                                                                                                                                                                                                                                                                                                                                                                                                                                                                                                                                                                                                                                                                                                                                                                                                                                                                                                                                                                                                                                                                                                                                                                                                                                                                                                                                                                                                                                                                                                                                                                                                                                                                                               | C9               |
| OVERSPEED SWITCH                                                                                                                                                                                                                                                                                                                                                                                                                                                                                                                                                                                                                                                                                                                                                                                                                                                                                                                                                                                                                                                                                                                                                                                                                                                                                                                                                                                                                                                                                                                                                                                                                                                                                                                                                                                                                                                                                                                                                                                                                                                                                                               | C10              |
| BLANK PAGE                                                                                                                                                                                                                                                                                                                                                                                                                                                                                                                                                                                                                                                                                                                                                                                                                                                                                                                                                                                                                                                                                                                                                                                                                                                                                                                                                                                                                                                                                                                                                                                                                                                                                                                                                                                                                                                                                                                                                                                                                                                                                                                     | C11 <sup>†</sup> |
|                                                                                                                                                                                                                                                                                                                                                                                                                                                                                                                                                                                                                                                                                                                                                                                                                                                                                                                                                                                                                                                                                                                                                                                                                                                                                                                                                                                                                                                                                                                                                                                                                                                                                                                                                                                                                                                                                                                                                                                                                                                                                                                                | C12              |
| TABLE OF CONTENTS FOR GENERATOR SET CONTROLS                                                                                                                                                                                                                                                                                                                                                                                                                                                                                                                                                                                                                                                                                                                                                                                                                                                                                                                                                                                                                                                                                                                                                                                                                                                                                                                                                                                                                                                                                                                                                                                                                                                                                                                                                                                                                                                                                                                                                                                                                                                                                   | C14              |
| GENERATOR SET CONTROL (WITH HOUSING ENCLOSURE)                                                                                                                                                                                                                                                                                                                                                                                                                                                                                                                                                                                                                                                                                                                                                                                                                                                                                                                                                                                                                                                                                                                                                                                                                                                                                                                                                                                                                                                                                                                                                                                                                                                                                                                                                                                                                                                                                                                                                                                                                                                                                 | D2               |
| BUGINE CONTROL COMPONENTS (SETS WITH HOUSING ENCLOSURE)                                                                                                                                                                                                                                                                                                                                                                                                                                                                                                                                                                                                                                                                                                                                                                                                                                                                                                                                                                                                                                                                                                                                                                                                                                                                                                                                                                                                                                                                                                                                                                                                                                                                                                                                                                                                                                                                                                                                                                                                                                                                        | •••              |
| OWNER OF THE PARTY | D5               |
| CONTROL HEATER (SETS WITH HOUSING ENCLOSURE)                                                                                                                                                                                                                                                                                                                                                                                                                                                                                                                                                                                                                                                                                                                                                                                                                                                                                                                                                                                                                                                                                                                                                                                                                                                                                                                                                                                                                                                                                                                                                                                                                                                                                                                                                                                                                                                                                                                                                                                                                                                                                   |                  |
| POTENTIAL TRANSFORMER (SETS WITH HOUSING ENCLOSURE                                                                                                                                                                                                                                                                                                                                                                                                                                                                                                                                                                                                                                                                                                                                                                                                                                                                                                                                                                                                                                                                                                                                                                                                                                                                                                                                                                                                                                                                                                                                                                                                                                                                                                                                                                                                                                                                                                                                                                                                                                                                             | D7               |
| WATTMETER (SETS WITH HOUSING ENCLOSURE)                                                                                                                                                                                                                                                                                                                                                                                                                                                                                                                                                                                                                                                                                                                                                                                                                                                                                                                                                                                                                                                                                                                                                                                                                                                                                                                                                                                                                                                                                                                                                                                                                                                                                                                                                                                                                                                                                                                                                                                                                                                                                        | D8               |
| GENERATOR SET CONTROL (WITHOUT HOUSING ENCLOSURE)                                                                                                                                                                                                                                                                                                                                                                                                                                                                                                                                                                                                                                                                                                                                                                                                                                                                                                                                                                                                                                                                                                                                                                                                                                                                                                                                                                                                                                                                                                                                                                                                                                                                                                                                                                                                                                                                                                                                                                                                                                                                              |                  |
| ENGINE CONTROL COMPONENTS (SETS WITHOUT HOUSING ENCLOSURE)                                                                                                                                                                                                                                                                                                                                                                                                                                                                                                                                                                                                                                                                                                                                                                                                                                                                                                                                                                                                                                                                                                                                                                                                                                                                                                                                                                                                                                                                                                                                                                                                                                                                                                                                                                                                                                                                                                                                                                                                                                                                     | D12              |
| GENERATOR CONTROL COMPONENTS (SETS WITHOUT HOUSING ENCLOSURE)                                                                                                                                                                                                                                                                                                                                                                                                                                                                                                                                                                                                                                                                                                                                                                                                                                                                                                                                                                                                                                                                                                                                                                                                                                                                                                                                                                                                                                                                                                                                                                                                                                                                                                                                                                                                                                                                                                                                                                                                                                                                  | D14              |
| BLANK PAGE                                                                                                                                                                                                                                                                                                                                                                                                                                                                                                                                                                                                                                                                                                                                                                                                                                                                                                                                                                                                                                                                                                                                                                                                                                                                                                                                                                                                                                                                                                                                                                                                                                                                                                                                                                                                                                                                                                                                                                                                                                                                                                                     | . £1             |
|                                                                                                                                                                                                                                                                                                                                                                                                                                                                                                                                                                                                                                                                                                                                                                                                                                                                                                                                                                                                                                                                                                                                                                                                                                                                                                                                                                                                                                                                                                                                                                                                                                                                                                                                                                                                                                                                                                                                                                                                                                                                                                                                |                  |