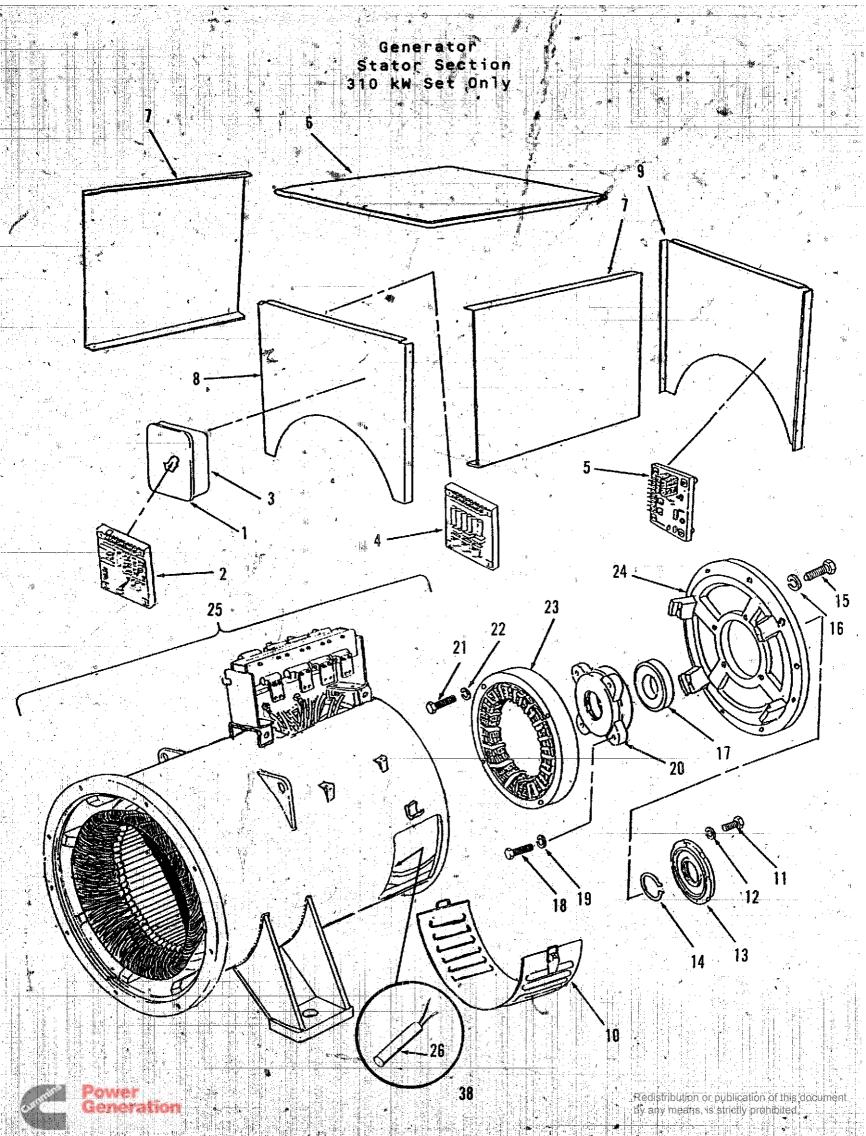

### TABLE OF CONTENTS

| 문사를 통해 보고 한다면 되고 있다면 되는데 보았다면 되고 있습니다. 그 사람들이 되는데 되는데 되는데 되는데 되는데 보고 있는데 하는데 되는데 되는데 되는데 되는데 되는데 되는데 되는데 되는데 되는데<br>그는데 그들은 사람들은 사람들이 불편되었다면 사용을 하셨다면 되었다면 보고 있는데 이를 보고 있다면 되는데 되는데 되었다면 되었다면 되었다면 되었다면 되었다면 되었다.                                                                                                                                                                                                                                                                                                                                                                                                                                                                                                                                                                                                                                                                                                                                                                                                                                                                                                                                                                                                                                                                                                                                                                                                                                                                                                                                                                                                                                                                                                                                                                                                                                                                                                                                                                                                                                                                                                              | ĞRID             |
|--------------------------------------------------------------------------------------------------------------------------------------------------------------------------------------------------------------------------------------------------------------------------------------------------------------------------------------------------------------------------------------------------------------------------------------------------------------------------------------------------------------------------------------------------------------------------------------------------------------------------------------------------------------------------------------------------------------------------------------------------------------------------------------------------------------------------------------------------------------------------------------------------------------------------------------------------------------------------------------------------------------------------------------------------------------------------------------------------------------------------------------------------------------------------------------------------------------------------------------------------------------------------------------------------------------------------------------------------------------------------------------------------------------------------------------------------------------------------------------------------------------------------------------------------------------------------------------------------------------------------------------------------------------------------------------------------------------------------------------------------------------------------------------------------------------------------------------------------------------------------------------------------------------------------------------------------------------------------------------------------------------------------------------------------------------------------------------------------------------------------------|------------------|
| INTRODUCTION                                                                                                                                                                                                                                                                                                                                                                                                                                                                                                                                                                                                                                                                                                                                                                                                                                                                                                                                                                                                                                                                                                                                                                                                                                                                                                                                                                                                                                                                                                                                                                                                                                                                                                                                                                                                                                                                                                                                                                                                                                                                                                                   | A4               |
| INDEX                                                                                                                                                                                                                                                                                                                                                                                                                                                                                                                                                                                                                                                                                                                                                                                                                                                                                                                                                                                                                                                                                                                                                                                                                                                                                                                                                                                                                                                                                                                                                                                                                                                                                                                                                                                                                                                                                                                                                                                                                                                                                                                          | A5               |
| 회는 배를 보고를 받고 있는데 그를 가게 한 눈이를 느린다. 그는 그는 그리고 한 글이 그리는 어느 이는 것으로 그는 것이다.                                                                                                                                                                                                                                                                                                                                                                                                                                                                                                                                                                                                                                                                                                                                                                                                                                                                                                                                                                                                                                                                                                                                                                                                                                                                                                                                                                                                                                                                                                                                                                                                                                                                                                                                                                                                                                                                                                                                                                                                                                                         | • .              |
| EXTERNAL ENGINE COMPONENTS - RIGHT SIDE                                                                                                                                                                                                                                                                                                                                                                                                                                                                                                                                                                                                                                                                                                                                                                                                                                                                                                                                                                                                                                                                                                                                                                                                                                                                                                                                                                                                                                                                                                                                                                                                                                                                                                                                                                                                                                                                                                                                                                                                                                                                                        | A8'              |
| EXTERNAL ENGINE COMPONENTS - LEFT SIDE                                                                                                                                                                                                                                                                                                                                                                                                                                                                                                                                                                                                                                                                                                                                                                                                                                                                                                                                                                                                                                                                                                                                                                                                                                                                                                                                                                                                                                                                                                                                                                                                                                                                                                                                                                                                                                                                                                                                                                                                                                                                                         | A10<br>A12       |
| COOLING SYSTEM ADIATOR 125 - 300 KW SETS                                                                                                                                                                                                                                                                                                                                                                                                                                                                                                                                                                                                                                                                                                                                                                                                                                                                                                                                                                                                                                                                                                                                                                                                                                                                                                                                                                                                                                                                                                                                                                                                                                                                                                                                                                                                                                                                                                                                                                                                                                                                                       | A12              |
| COOLING SYSTEM ADTATOR 310-350 KW SETS                                                                                                                                                                                                                                                                                                                                                                                                                                                                                                                                                                                                                                                                                                                                                                                                                                                                                                                                                                                                                                                                                                                                                                                                                                                                                                                                                                                                                                                                                                                                                                                                                                                                                                                                                                                                                                                                                                                                                                                                                                                                                         | B2               |
| ENGINE COOLANT HEATER (INSTALLED AT ENGINE FACTORY)                                                                                                                                                                                                                                                                                                                                                                                                                                                                                                                                                                                                                                                                                                                                                                                                                                                                                                                                                                                                                                                                                                                                                                                                                                                                                                                                                                                                                                                                                                                                                                                                                                                                                                                                                                                                                                                                                                                                                                                                                                                                            |                  |
| ENGINE COOLANT HEATER (INSTALLED AT GENERATOR ASSEMBLY)                                                                                                                                                                                                                                                                                                                                                                                                                                                                                                                                                                                                                                                                                                                                                                                                                                                                                                                                                                                                                                                                                                                                                                                                                                                                                                                                                                                                                                                                                                                                                                                                                                                                                                                                                                                                                                                                                                                                                                                                                                                                        | B5               |
| BLANK PAGE                                                                                                                                                                                                                                                                                                                                                                                                                                                                                                                                                                                                                                                                                                                                                                                                                                                                                                                                                                                                                                                                                                                                                                                                                                                                                                                                                                                                                                                                                                                                                                                                                                                                                                                                                                                                                                                                                                                                                                                                                                                                                                                     | נט               |
| TABLE OF CONTENTS FOR GENERATOR SECTION                                                                                                                                                                                                                                                                                                                                                                                                                                                                                                                                                                                                                                                                                                                                                                                                                                                                                                                                                                                                                                                                                                                                                                                                                                                                                                                                                                                                                                                                                                                                                                                                                                                                                                                                                                                                                                                                                                                                                                                                                                                                                        | B6               |
| GENERATOR (125, 145, 150, 175 KW SETS ONLY)                                                                                                                                                                                                                                                                                                                                                                                                                                                                                                                                                                                                                                                                                                                                                                                                                                                                                                                                                                                                                                                                                                                                                                                                                                                                                                                                                                                                                                                                                                                                                                                                                                                                                                                                                                                                                                                                                                                                                                                                                                                                                    | . B7             |
| GENERATOR (190-350KW SETS ONLY)                                                                                                                                                                                                                                                                                                                                                                                                                                                                                                                                                                                                                                                                                                                                                                                                                                                                                                                                                                                                                                                                                                                                                                                                                                                                                                                                                                                                                                                                                                                                                                                                                                                                                                                                                                                                                                                                                                                                                                                                                                                                                                | B8               |
| STATOR SECTION OF GENERATOR (125,145,150,175KW SET                                                                                                                                                                                                                                                                                                                                                                                                                                                                                                                                                                                                                                                                                                                                                                                                                                                                                                                                                                                                                                                                                                                                                                                                                                                                                                                                                                                                                                                                                                                                                                                                                                                                                                                                                                                                                                                                                                                                                                                                                                                                             | B10              |
| STATOR SECTION OF GENERATOR (190-300 & 350KW SETS)                                                                                                                                                                                                                                                                                                                                                                                                                                                                                                                                                                                                                                                                                                                                                                                                                                                                                                                                                                                                                                                                                                                                                                                                                                                                                                                                                                                                                                                                                                                                                                                                                                                                                                                                                                                                                                                                                                                                                                                                                                                                             | B12              |
| STATOR SECTION OF GENERATOR (310KW SET ONLY)                                                                                                                                                                                                                                                                                                                                                                                                                                                                                                                                                                                                                                                                                                                                                                                                                                                                                                                                                                                                                                                                                                                                                                                                                                                                                                                                                                                                                                                                                                                                                                                                                                                                                                                                                                                                                                                                                                                                                                                                                                                                                   | B14              |
| GEN ROTOR SECTION (125,145,150,175KW SETS                                                                                                                                                                                                                                                                                                                                                                                                                                                                                                                                                                                                                                                                                                                                                                                                                                                                                                                                                                                                                                                                                                                                                                                                                                                                                                                                                                                                                                                                                                                                                                                                                                                                                                                                                                                                                                                                                                                                                                                                                                                                                      | C2               |
| GEN ROTOR SECTION (190-300 & 350KW SETS                                                                                                                                                                                                                                                                                                                                                                                                                                                                                                                                                                                                                                                                                                                                                                                                                                                                                                                                                                                                                                                                                                                                                                                                                                                                                                                                                                                                                                                                                                                                                                                                                                                                                                                                                                                                                                                                                                                                                                                                                                                                                        | C4               |
| GEN ROTOR SECTION (310KW SET ONLY)                                                                                                                                                                                                                                                                                                                                                                                                                                                                                                                                                                                                                                                                                                                                                                                                                                                                                                                                                                                                                                                                                                                                                                                                                                                                                                                                                                                                                                                                                                                                                                                                                                                                                                                                                                                                                                                                                                                                                                                                                                                                                             | C6               |
| BLANK PAGE                                                                                                                                                                                                                                                                                                                                                                                                                                                                                                                                                                                                                                                                                                                                                                                                                                                                                                                                                                                                                                                                                                                                                                                                                                                                                                                                                                                                                                                                                                                                                                                                                                                                                                                                                                                                                                                                                                                                                                                                                                                                                                                     | C7               |
| PERMANENT MAGNET EXCITER                                                                                                                                                                                                                                                                                                                                                                                                                                                                                                                                                                                                                                                                                                                                                                                                                                                                                                                                                                                                                                                                                                                                                                                                                                                                                                                                                                                                                                                                                                                                                                                                                                                                                                                                                                                                                                                                                                                                                                                                                                                                                                       | C8               |
| OVERSPEED SENSOR                                                                                                                                                                                                                                                                                                                                                                                                                                                                                                                                                                                                                                                                                                                                                                                                                                                                                                                                                                                                                                                                                                                                                                                                                                                                                                                                                                                                                                                                                                                                                                                                                                                                                                                                                                                                                                                                                                                                                                                                                                                                                                               | C9               |
| OVERSPEED SWITCH                                                                                                                                                                                                                                                                                                                                                                                                                                                                                                                                                                                                                                                                                                                                                                                                                                                                                                                                                                                                                                                                                                                                                                                                                                                                                                                                                                                                                                                                                                                                                                                                                                                                                                                                                                                                                                                                                                                                                                                                                                                                                                               | C10              |
| BLANK PAGE                                                                                                                                                                                                                                                                                                                                                                                                                                                                                                                                                                                                                                                                                                                                                                                                                                                                                                                                                                                                                                                                                                                                                                                                                                                                                                                                                                                                                                                                                                                                                                                                                                                                                                                                                                                                                                                                                                                                                                                                                                                                                                                     | C11 <sup>†</sup> |
|                                                                                                                                                                                                                                                                                                                                                                                                                                                                                                                                                                                                                                                                                                                                                                                                                                                                                                                                                                                                                                                                                                                                                                                                                                                                                                                                                                                                                                                                                                                                                                                                                                                                                                                                                                                                                                                                                                                                                                                                                                                                                                                                | C12              |
| TABLE OF CONTENTS FOR GENERATOR SET CONTROLS                                                                                                                                                                                                                                                                                                                                                                                                                                                                                                                                                                                                                                                                                                                                                                                                                                                                                                                                                                                                                                                                                                                                                                                                                                                                                                                                                                                                                                                                                                                                                                                                                                                                                                                                                                                                                                                                                                                                                                                                                                                                                   | C14              |
| GENERATOR SET CONTROL (WITH HOUSING ENCLOSURE)                                                                                                                                                                                                                                                                                                                                                                                                                                                                                                                                                                                                                                                                                                                                                                                                                                                                                                                                                                                                                                                                                                                                                                                                                                                                                                                                                                                                                                                                                                                                                                                                                                                                                                                                                                                                                                                                                                                                                                                                                                                                                 | D2               |
| BUGINE CONTROL COMPONENTS (SETS WITH HOUSING ENCLOSURE)                                                                                                                                                                                                                                                                                                                                                                                                                                                                                                                                                                                                                                                                                                                                                                                                                                                                                                                                                                                                                                                                                                                                                                                                                                                                                                                                                                                                                                                                                                                                                                                                                                                                                                                                                                                                                                                                                                                                                                                                                                                                        | •••              |
| OWNER OF THE PARTY | D5               |
| CONTROL HEATER (SETS WITH HOUSING ENCLOSURE)                                                                                                                                                                                                                                                                                                                                                                                                                                                                                                                                                                                                                                                                                                                                                                                                                                                                                                                                                                                                                                                                                                                                                                                                                                                                                                                                                                                                                                                                                                                                                                                                                                                                                                                                                                                                                                                                                                                                                                                                                                                                                   |                  |
| POTENTIAL TRANSFORMER (SETS WITH HOUSING ENCLOSURE                                                                                                                                                                                                                                                                                                                                                                                                                                                                                                                                                                                                                                                                                                                                                                                                                                                                                                                                                                                                                                                                                                                                                                                                                                                                                                                                                                                                                                                                                                                                                                                                                                                                                                                                                                                                                                                                                                                                                                                                                                                                             | D7               |
| WATTMETER (SETS WITH HOUSING ENCLOSURE)                                                                                                                                                                                                                                                                                                                                                                                                                                                                                                                                                                                                                                                                                                                                                                                                                                                                                                                                                                                                                                                                                                                                                                                                                                                                                                                                                                                                                                                                                                                                                                                                                                                                                                                                                                                                                                                                                                                                                                                                                                                                                        | D8               |
| GENERATOR SET CONTROL (WITHOUT HOUSING ENCLOSURE)                                                                                                                                                                                                                                                                                                                                                                                                                                                                                                                                                                                                                                                                                                                                                                                                                                                                                                                                                                                                                                                                                                                                                                                                                                                                                                                                                                                                                                                                                                                                                                                                                                                                                                                                                                                                                                                                                                                                                                                                                                                                              |                  |
| ENGINE CONTROL COMPONENTS (SETS WITHOUT HOUSING ENCLOSURE)                                                                                                                                                                                                                                                                                                                                                                                                                                                                                                                                                                                                                                                                                                                                                                                                                                                                                                                                                                                                                                                                                                                                                                                                                                                                                                                                                                                                                                                                                                                                                                                                                                                                                                                                                                                                                                                                                                                                                                                                                                                                     | D12              |
| GENERATOR CONTROL COMPONENTS (SETS WITHOUT HOUSING ENCLOSURE)                                                                                                                                                                                                                                                                                                                                                                                                                                                                                                                                                                                                                                                                                                                                                                                                                                                                                                                                                                                                                                                                                                                                                                                                                                                                                                                                                                                                                                                                                                                                                                                                                                                                                                                                                                                                                                                                                                                                                                                                                                                                  | D14              |
| BLANK PAGE                                                                                                                                                                                                                                                                                                                                                                                                                                                                                                                                                                                                                                                                                                                                                                                                                                                                                                                                                                                                                                                                                                                                                                                                                                                                                                                                                                                                                                                                                                                                                                                                                                                                                                                                                                                                                                                                                                                                                                                                                                                                                                                     | . £1             |
|                                                                                                                                                                                                                                                                                                                                                                                                                                                                                                                                                                                                                                                                                                                                                                                                                                                                                                                                                                                                                                                                                                                                                                                                                                                                                                                                                                                                                                                                                                                                                                                                                                                                                                                                                                                                                                                                                                                                                                                                                                                                                                                                |                  |