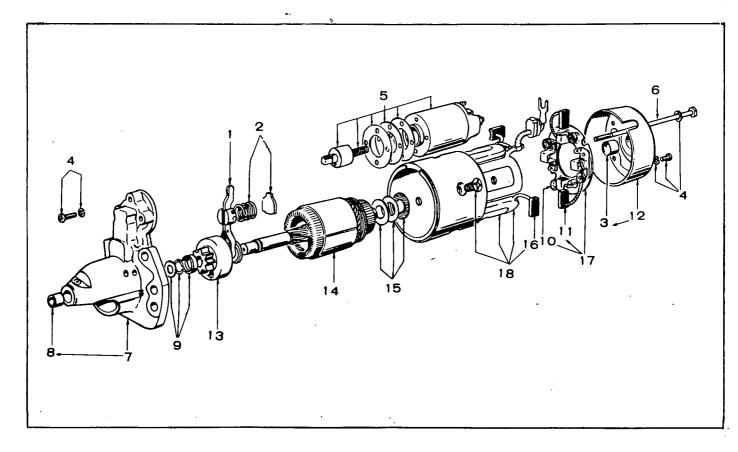

191-1052 STARTING MOTOR GROUP - KEY 3

| REF. NO | PART NO. | QTY. USED | PART DESCRIPTION               |
|---------|----------|-----------|--------------------------------|
|         | 191-1052 | . 1       | Motor Starting - Complete      |
| 1       | 191-0983 | 1         | Lever Assembly                 |
| 2       | 191-0984 | 1 .       | Spring Set                     |
| 3       | 191-1010 | 1         | Bearing, Rear Bracket Assembly |
| 4       | 191-1011 | 1 ·       | Screw Set                      |
| 5       | 191-0987 | 1         | Switch Assembly                |
| 6       | 191-0988 | 2.        | Bolt, Through                  |
| 7       | 191-1086 | 1         | Bracket Assembly, Front        |
|         |          |           | (Includes Bearing)             |
| 8       | 191-0971 | 1         | Bearing, Front Bracket         |
| 9       | 191-0991 | 1         | Stopper Set, Pinion            |
| 10      | 191-1007 | 4         | *Spring, Brush                 |
| 11      | 191-1008 | 2         | *Brush, Negative               |
| 12      | 191-1009 | 1         | Bracket Assembly, Rear         |
|         |          |           | (Includes Bearing)             |
| 13      | 191-1087 | 1         | Clutch Assembly                |
| 14      | 191-1088 | 1         | Armature                       |
| 15      | 191-0997 | . 1       | Washer Set                     |
| 16      | 191-1005 | · 2       | Brush, Positive                |
| 17      | 191-1006 | 1         | Holder Assembly, Brush         |
|         | •        |           | (Includes Parts Marked *)      |
| 18      | 191-1089 | 1         | Field Coil Set (Includes       |
|         |          | •         | Positive Brushes)              |
|         |          |           | ,                              |

<sup>\* -</sup> Parts included in 191-1006 Brush Holder Assembly.

GOVERNOR, STARTER, CHARGING ALTERNATOR AND BLOWER HOUSING GROUP

| REF. NO. | PART NO.          | QTY. USED      | PART DESCRIPTION                           |
|----------|-------------------|----------------|--------------------------------------------|
| 6        | HOUSING, BLOWER   |                |                                            |
|          | 134-2975          | 1              | Key 3                                      |
|          | 134-2644          | 1              | Key 2                                      |
|          | 134-2171          | 1              | Key 1                                      |
| 7        | . HOUSING, CYLIND | ER AIR - RIGHT | •                                          |
|          | 134-2760          | 1              | Key 3 ¦                                    |
|          | 134-2094          | 1              | Key 1, 2                                   |
| 9 .      | 191-1052          | 1              | Motor, Starting (See Separate              |
| •        |                   |                | Group for Components) - Key 3              |
| 10       | DELETE            |                | Key 3                                      |
| 12       | DELETE            |                | Key 3                                      |
| 13       |                   | 1              | Stator Assembly, Charging Alternator Key 3 |
| 30       | DELETE            |                | Key 2, 3                                   |
| 31       | DELETE            |                | Key 2, 3                                   |
| 32       | 152-0192          | 1              | Bracket, Governor Control - Key 2          |
| 33       | DELETE            | -              | Key 2, 3                                   |
| 34       | DELETE            |                | Key 3                                      |
|          |                   |                |                                            |