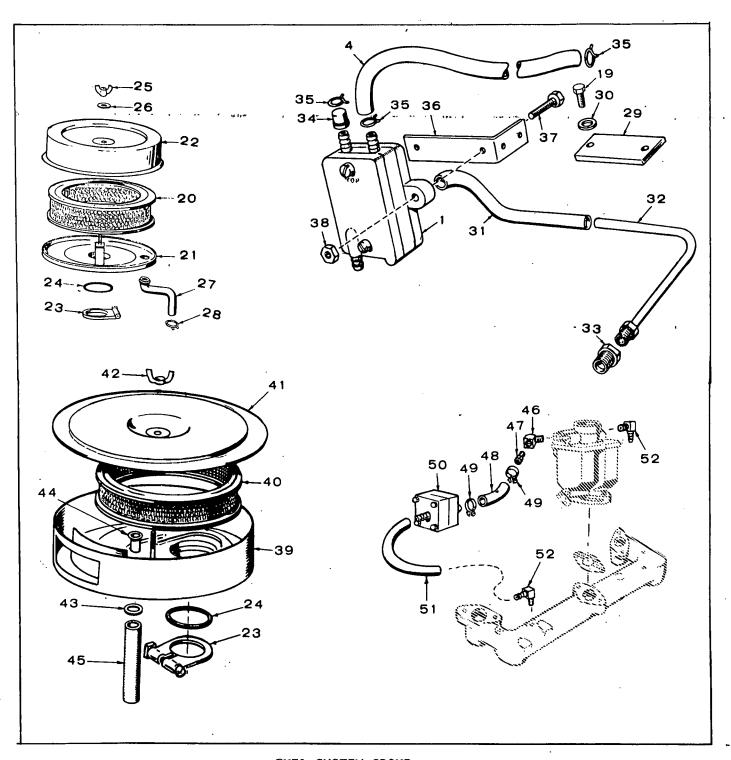

 $<sup>\</sup>mbox{\scriptsize \star}$  - Included in Gear Cover Assembly.

FUEL SYSTEM GROUP

| REF. NO. | PART NO. QTY. USED            | PART DESCRIPTION                                                        |
|----------|-------------------------------|-------------------------------------------------------------------------|
| 1        | 149-1322 1                    | Pump Assembly, Vacuum Fuel (See Separate Group for Components) Key 2, 3 |
| 3        | 149-0003                      | Gasket, Fuel Pump Hole Cover Plate Key 2, 3                             |
| 4        | LINE, FUEL PUMP TO CARBURETOR | •                                                                       |
|          | 1                             | Key 3 (Order 16" of Bulk Hose 503-0573)                                 |
|          | 1                             | Key 2 (Order 14" of Bulk Hose 503-0385)                                 |

| TOLL SISILM GROOF - CONCINGED | FUEL | SYSTEM | GROUP | _ | Continued |
|-------------------------------|------|--------|-------|---|-----------|
|-------------------------------|------|--------|-------|---|-----------|

|             |              | TOLL SISIL   | M GROOF - Collethaea                    |
|-------------|--------------|--------------|-----------------------------------------|
| REF.        | PART         | QTY. '       | PART                                    |
| NO.         | NO.          | USED         | DESCRIPTION                             |
| <del></del> | 110:         | USLD .       | DESCRIPTION                             |
| 5           | ELDOM KEN    | 7 1 ONLY     |                                         |
| 5           | ELBOW, - KEY | I UNLY       | •                                       |
|             | 502-0388     | 1            | Fuel Pump Outlet                        |
|             | 502-0313     | 1            | Carburetor Inlet .                      |
| 6           |              | See Senarate | Group for Components)                   |
| · ·         |              | <u>-</u>     | - · · · · · · · · · · · · · · · · · · · |
|             | 142-0567     | 1            | Key 3                                   |
|             | 142-0564     | 1            | Key 1, 2                                |
| 7           | DELETE       |              | Key 2, 3                                |
| 12          | 154-1703     | 1            | Manifold, Intake - Key 3                |
| 14          | DELETE       | •            |                                         |
|             |              |              | Key 2, 3                                |
| 17          | DELETE       | •            | Key 2, 3                                |
| 18          | DELETE       |              | Key 1, 2, 3                             |
| 19          | 800-0004     | 2            | Screw (1/4-20 x 5/8") - Fuel            |
|             |              |              | Pump Hole Cover Mounting - Key 2, 3     |
| 20          | 140-1055     | 1            |                                         |
|             |              | 1            | Element, Air Cleaner - Key 1, 2         |
| 21          | 140-1206     | 1            | Base, Air Cleaner - Key 1, 2            |
| 22          | 140-1053     | 1            | Cover, Air Cleaner - Key 1, 2           |
| 23          | 140-1058     | 1            | Clamp, Air Cleaner                      |
| 24          | 509-0124     | 1            | Seal, "O" Ring - Air Cleaner            |
|             |              |              |                                         |
| 25          | 865-0022     | 1            | Nut, Wing - Air Cleaner - Key 1, 2      |
| 26          | 526-0008     | 1            | Washer, Flat - Air Cleaner - Key 1, 2   |
| 27          | 123-1199     | 1            | Tube, Breather - Key 1, 2               |
| 28          | 503-0170     | 1            | Clamp, Hose - Key 1, 2                  |
| 29          | 149-0136     | 1            |                                         |
|             |              |              | Plate, Fuel Pump Hole Cover - Key 2, 3  |
| 30          | 526-0063     | 2            | Washer, Copper (1/4") - Fuel            |
|             |              |              | Pump Hole Cover Mounting - Key 2, 3     |
| 31          | HOSE, VACUUM |              |                                         |
|             |              | 1            | Key 3 (Order 6" of Bulk Hose 503-0385)  |
|             | •            | 1            | Key 2 (Order 8" of Bulk Hose 503-0385)  |
| 32          | 140 1770     |              |                                         |
| 32          | 149-1330     | 1            | Line, Vacuum - Oil Fill Tube to Vacuum  |
|             |              | •            | Hose - Key 2, 3                         |
| 33          | 502-0018     | 1            | Connector, Inverted Male - Oil Fill     |
|             |              |              | Tube to Vacuum Line - Key 2, 3          |
| 34          | 149-1321     | 1            |                                         |
|             |              |              | Cap, Fuel Pump - Key 2, 3               |
| 35          | 503-0301     | As Req.      | Clamp, Hose - Key 2, 3                  |
| 36          | 149-1329     | 1            | Bracket, Fuel Pump Mounting - Key 2, 3  |
| 37          | 813-0102     | 2            | Screw (10-32 x 5/8") - Fuel Pump        |
|             |              |              | To Bracket - Key 2, 3                   |
| 38          | 870-0131     | 2            |                                         |
| 30          | 070-0131     | 2            | Nut, Hex (10-32) - Fuel Pump to         |
|             |              |              | Bracket - Key 2, 3                      |
| 39          | 140-1307     | 1            | Housing, Air Cleaner - Key 3            |
| 40          | 140-1228     | 1            | Element, Air Cleaner - Key 3            |
| 41          | 140-1232     | 1            | Cover, Air Cleaner Housing - Key 3      |
|             |              |              | •                                       |
| 42          | 865-0020     | 1            | Nut $(1/4-20)$ - Wing - Key 3           |
| 43          | 851-0011     | 1            | Washer (1/4") - Lock - Key 3            |
| 44          | 123-0733     | 1            | Tube, Breather Connector - Key 3        |
| 45          | 503-0611     | 1            | Hose, Breather - Key 3                  |
| 46          |              |              |                                         |
|             | 502-0053     | 1            | Elbow, Street - Key 3                   |
| 47          | , 502-0279   | 1            | Nipple, Hex – Key 3                     |
| 48          | 503-0732     | 1            | Hose, Carburetor Vent - Key 3           |
| 49          | 503-0734     | 2            | Clamp, Hose - Key 3.                    |
| 50          | 145-0465     |              |                                         |
| 51          |              | 1            | Vent Assembly, Carburetor - Key 3       |
|             | 503-0733     | 1            | Hose, Carburetor Vent Vacuum - Key 3    |
| L')         |              |              | mat                                     |
| 52          | 502-0313     | 1            | Elbow, Hose - Key 3                     |