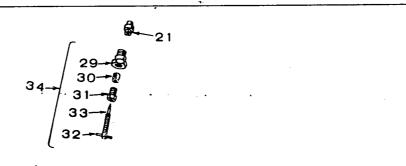

# CARBURETOR PARTS GROUP

| REF. NO. | PART NO.    | QTY. USED | PART DESCRIPTION                         |
|----------|-------------|-----------|------------------------------------------|
|          | 142-0567    | 1         | Carburetor - Key 3,                      |
|          | 142-0564    | 1         | Carburetor - Key 1, 2                    |
|          | 142-0371    | 1         | Repair Kit, Carburetor - Key 1, 2        |
| 13       | DELETE      |           | Key 3                                    |
| 16       | DELETE      |           | Key 3                                    |
| 17       | DELETE      |           | Key 3                                    |
| × × 21   | NUT AND JET | NOZZLE    | ,                                        |
| · • •    | 142-0493    | 1         | Key 3                                    |
| •        | 142-0370    | 1         | Key 1, 2                                 |
| 22       | DELETE      | •         | Key 1, 2                                 |
| 26       | DELETE      |           | Key 3                                    |
| 27       | DELETE      |           | Key 3                                    |
| 29       | 142-0046    | 1 .       | Retainer, Main Adjusting - Key 1, 2      |
| . 30     | 142-0206    | 1         | Packing, Main Adjusting Needle - Key 1,2 |
| 31       | 142-0045    | 1         | Retainer, Main Adjusting Needle          |
|          |             |           | Packing - Key 1, 2                       |
| 32       | 516-0027    | 1         | Pin, Main Adjusting Needle - Key 1, 2    |
| 33       | 142-0041    | ī         | Needle, Main Adjusting - Key 1, 2        |
| 34       | 142-0042    | 1         | Needle Assembly (Includes Packing,       |
|          |             |           | Nut and Retainer) - Key 1, 2             |