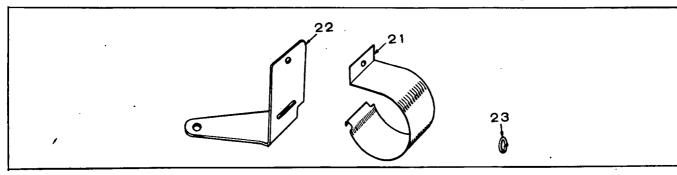

### IGNITION GROUP

| REF. NO. | PART NO. | QTY. USED | PART DESCRIPTION                                |
|----------|----------|-----------|-------------------------------------------------|
| 1:1      | 167-1462 | · 1       | · Cable, Spark Plug (17") - Key 3               |
| 13       | 167-1494 | 1         | Cable, Spark Plug (10") - Key 3                 |
| 14       | DELETE   |           | Key 3                                           |
| 20       | 802-0034 | 2         | Screw (1/4-20 x 3/4") - Breaker<br>Box Mounting |
| 21       | 166-0588 | 1         | Clamp, Coil - Key 3                             |
| 22       | 166-0590 | 1         | Bracket, Coil Mounting - Key 3                  |
| 23       | 850-0040 | 2 .       | Washer (1/4") - Lock - Breaker Box Mounting     |