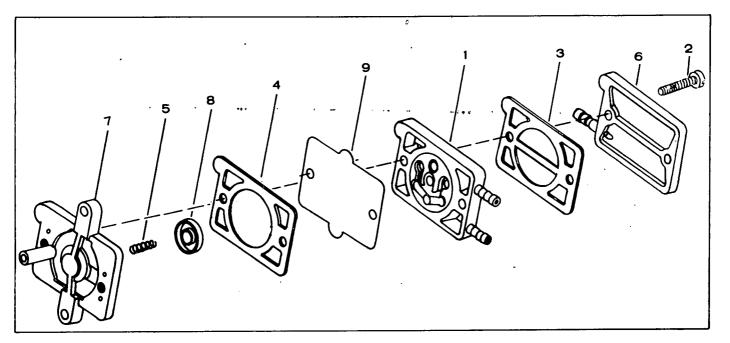

## FUEL PUMP PARTS GROUP - Key 2, 3

| REF. NO. | PART NO. | QTY. USED | PART DESCRIPTION                   |
|----------|----------|-----------|------------------------------------|
|          | 149-1322 | 1         | Pump Assembly, Complete - Key 2, 3 |
| 1        | 142-0537 | 1         | Valve Plate Assembly               |
| 2        | 142-0540 | 2         | Screw, Pump Cover                  |
| 3        | 149-1323 | 1         | Gasket, Cover to Valve Plate       |
| 4        | 142-0541 | ` 1       | Gasket, Base to Diaphragm          |
| 5        | 142-0545 | 1         | Spring, Pump Diaphragm             |
| 6        | 149-1326 | 1         | Cover, Pump                        |
| 7        | 149-1324 | 1         | Base, Pump                         |
| 8 -      | 142-0552 | 1         | Plate, Pump Spring                 |
| 9        | 142-0555 | 1         | Diaphragm, Pump                    |