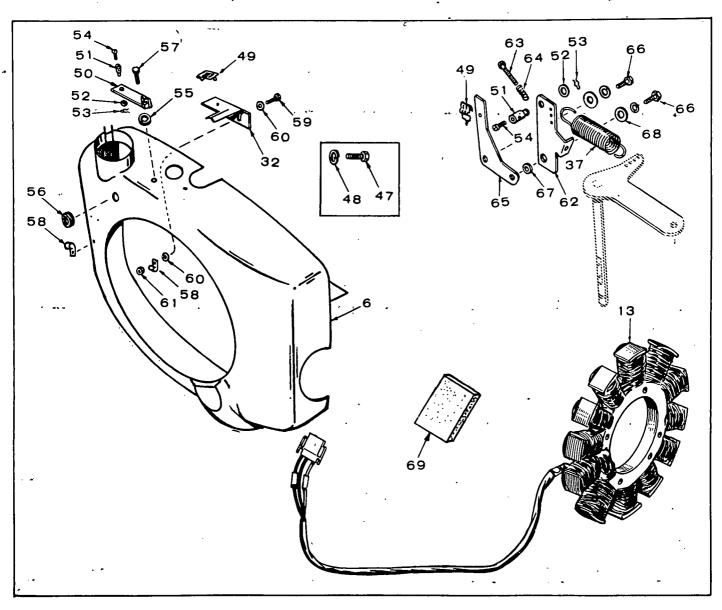

<sup>\* -</sup> Parts included in 191-1006 Brush Holder Assembly.

GOVERNOR, STARTER, CHARGING ALTERNATOR AND BLOWER HOUSING GROUP

| REF. NO. | PART NO.          | QTY. USED      | PART DESCRIPTION                           |
|----------|-------------------|----------------|--------------------------------------------|
| 6        | HOUSING, BLOWER   |                |                                            |
|          | 134-2975          | 1              | Key 3                                      |
|          | 134-2644          | 1              | Key 2                                      |
|          | 134-2171          | 1              | Key 1                                      |
| 7        | . HOUSING, CYLIND | ER AIR - RIGHT | •                                          |
|          | 134-2760          | 1              | Key 3 ¦                                    |
|          | 134-2094          | 1              | Key 1, 2                                   |
| 9 .      | 191-1052          | 1              | Motor, Starting (See Separate              |
| •        |                   |                | Group for Components) - Key 3              |
| 10       | DELETE            |                | Key 3                                      |
| 12       | DELETE            |                | Key 3                                      |
| 13       |                   | 1              | Stator Assembly, Charging Alternator Key 3 |
| 30       | DELETE            |                | Key 2, 3                                   |
| 31       | DELETE            |                | Key 2, 3                                   |
| 32       | 152-0192          | 1              | Bracket, Governor Control - Key 2          |
| 33       | DELETE            | -              | Key 2, 3                                   |
| 34       | DELETE            |                | Key 3                                      |
|          |                   |                |                                            |

## GOVERNOR, STARTER, CHARGING ALTERNATOR AND BLOWER HOUSING GROUP - Continued .

| REF. NO. | PART NO. QTY. USED   | PART DESCRIPTION                                               |
|----------|----------------------|----------------------------------------------------------------|
| 35       | 870-0131             | Nut, Hex (10-32) - Governor - Key 2                            |
| 36       | DELETE               | Key 3                                                          |
| 37       | SPRING, GOVERNOR     | ,                                                              |
|          | 150-1214 1           | Key 3                                                          |
|          | 150-0098             | Key 2                                                          |
|          | 150-1321 1           | Key 1                                                          |
| 38       | DELETE               | Key 3                                                          |
| 39       | 800-0051 2           | Screw, Starter Mounting - Key 3                                |
| 40       | PLUG, BLOWER HOUSING | octon, started realiting key s                                 |
|          | 517-0034 1           | Key 3 - Dot Button                                             |
|          | 517-0109 1           | Key 1, 2                                                       |
| 41       | DELETE               | Key 3                                                          |
| 42       | 191-0724 1           | Stator Only - Key 1, 2, 3                                      |
| 43       | DELETE               | Key 2, 3                                                       |
| 47       | 800-0006 3           | Screw (1/4-20 x 7/8") - Rectifier -                            |
| .,       | 3                    |                                                                |
| 48       | 850-0040 3           | Regulator Mounting                                             |
| 40       | 830-0040 3           | Washer, Lock (1/4") - Rectifier -                              |
| 49       | 518-0176             | Regulator Mounting                                             |
| 50       | •                    | Clip, Throttle Cable - Key 2, 3                                |
| 51       | _                    | Arm, Governor (Rear Pull) - Key 2                              |
| 31       | SWIVEL               | m                                                              |
|          | 152-0155 1           | Throttle Cable - Key 3                                         |
| F2       | 152-0155             | Governor Arm - Key 2                                           |
| 52       | 526-0006 1           | Washer, Flat (#6) - Key 2, 3                                   |
| 53       | 516-0059 1           | Pin, Cotter - Key 2, 3                                         |
| 54       | 815-0104 1           | Screw (8-32 x 5/16") - Key 2, 3                                |
| 55       | 152-0196 1           | Spacer, Governor Arm - Key 2                                   |
| 56       | 508-0005 1           | Grommet (For 9/16" Hole) - Key 2,3                             |
| 57       | 821-0010 1           | Screw, Locking (1/4-20 x 1/2") - Govern<br>Arm Pivot - Key 2   |
| 58       | 332-0051 2           | Clip, Hose - Key 2, 3                                          |
| 59       | 813-0105             | Screw (10-32 x 1") - Governor Control Bracket Mounting - Key 2 |
| 60       | 526-0049 2           | Washer, Flat (#10) - Bracket<br>Mounting - Key 2               |
| 61       | 870-0131 1           | Nut, Hex (10-32) Bracket Mounting<br>Key 2                     |
| 62       | 150-1435             | Arm, Governor Control - Key 3                                  |
| 63       | 812-0068 1           | Screw (6-32 x 1") Round Head -<br>Key 3                        |
| 64       | 150-1398             | Spring, Governor Idle - Key 3                                  |
| 65       | 150-1343             | Bracket, Governor Mounting - Key 3                             |
| 66       | 821-0010 2           | Screw $(1/4-20 \times 1/2")$ - Governor                        |
|          | _                    | Control Mounting - Key 3                                       |
| 67       | 150-1269 1           | Bushing, Governor Control - Key 3                              |
| 68       | 526-0214             |                                                                |
|          |                      | Washer, Governor Control Mounting<br>Key 3                     |
| 69       | 191-1076             | Seal, Starter Air - Key 3                                      |