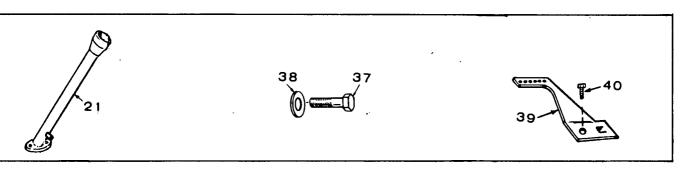

| REF. | PART ·         | QTÝ.            | PART                                                              |
|------|----------------|-----------------|-------------------------------------------------------------------|
| NO.  | NO.            | ÜSED            | DESCRIPTION                                                       |
| 7.   | *BEARING. GOVE | ERNOR SHAFT - 1 | LOWER                                                             |
|      | 510-0013       | 1               | Key 3                                                             |
|      | 510-0008       | 1               | Key 1, 2                                                          |
| 9    | GEARCASE ASSE  | MBLY (Include:  | s Parts Marked *)                                                 |
|      | 103-0502       | 1               | Key 3                                                             |
|      | 103-0332       | 1               | Key 1, 2                                                          |
| 15   | BASE, OIL      |                 |                                                                   |
|      | 102-0756       | 1               | Key 3                                                             |
| •    | 102-0706       | 1               | Key 1, 2                                                          |
| 16   | SCREW, HEX CA  | λP              |                                                                   |
|      | 800-0032       | 4               | Gear Cover Mounting $(5/16-18 \times 1-3/4")$                     |
|      | 800-0034       | 1 .             | Gear Cover Mounting $(5/16-18 \times 2-1/4")$                     |
| 21   | 123-1216       | 1               | Tube, Oil Fill - Key 2,3                                          |
| 37   | 800-0028       | 2               | Screw (5/16-18 x 1") - Oil Filter                                 |
|      |                |                 | Adapter Mounting                                                  |
| 38   | 526-0065       | 2               | Washer, Copper (5/16") - Oil Filter<br>Adapter Mounting           |
| 39   | 150-1073       | 1               | Extension, Governor Arm - Key 2                                   |
| 40   | 815-0181       | 1               | Screw (10-32 x 1/2") - Governor<br>Arm Extension Mounting - Key 2 |
| 41   | 815-0046       | 2               | *Screw (8-32 x 3/8") - Yoke Mounting<br>Key 3                     |